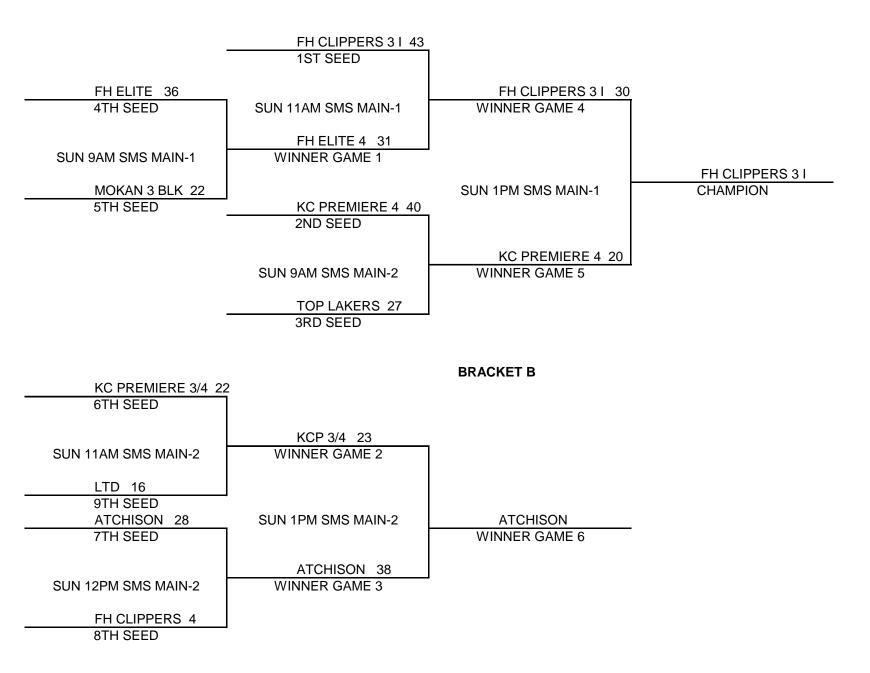

#### KC PREMIERE / MAYB / GYM RATS TOURNAMENT 7TH GRADE BOYS DIVISION

| POOL A<br>(1) KC PREMIERE 7 BLACK<br>(2) NL FALCONS<br>(3) TOPEKA LAKERS          | <u>W L</u><br>II II<br>I I I<br><u>POOL PLAY S</u>               | POOL B<br>(1) KC PREMIERE 7 WH<br>(2) GARDNER BLAZERS<br>(3) FIELDHOUSE CLIPP<br>CHEDULE | 6 <b>II</b>                                        |
|-----------------------------------------------------------------------------------|------------------------------------------------------------------|------------------------------------------------------------------------------------------|----------------------------------------------------|
| A1 VS<br>B1 VS<br>A1 VS<br>B1 VS                                                  | A2 SAT<br>B2 SAT<br>A3 SAT<br>B3 SAT                             | 9AM47-3410AM14-4411AM52-5112PM19-46                                                      | INDIAN WOODS<br>INDIAN WOODS<br>HORIZON<br>HORIZON |
| A2 VS<br>B2 VS                                                                    | A3 SAT<br>B3 SAT                                                 | 1PM         39-41           3PM         49-39                                            | HORIZON<br>HORIZON                                 |
| FH CLIPPERS 57<br>SEED # 2 POOL B                                                 | CHAME<br>KCP 7 BLACK 34<br>SEED #1 POOL A<br>SUN 10AM SMS MAIN-1 | PIONSHIP ROUND<br>FH CLIPPERS 41                                                         |                                                    |
| SUN 8AM SMS MAIN-1                                                                | FH CLIPPERS 39                                                   |                                                                                          | BLAZERS                                            |
| NL FALCONS 51<br>SEED #3 POOL A<br>TOPEKA LAKERS 6 <sup>7</sup><br>SEED #2 POOL A | BLAZERS 44<br>SEED #1 POOL B<br>SUN 10AM SMS MAIN-2              | SUN 12PM SMS MAIN-1                                                                      | CHAMPION                                           |
| SUN 8AM SMS MAIN-2                                                                | TOP LAKERS 26                                                    | BLAZERS 43                                                                               | 1                                                  |
| KCP 7 WHITE 15<br>SEED #3 POOL B                                                  |                                                                  |                                                                                          |                                                    |