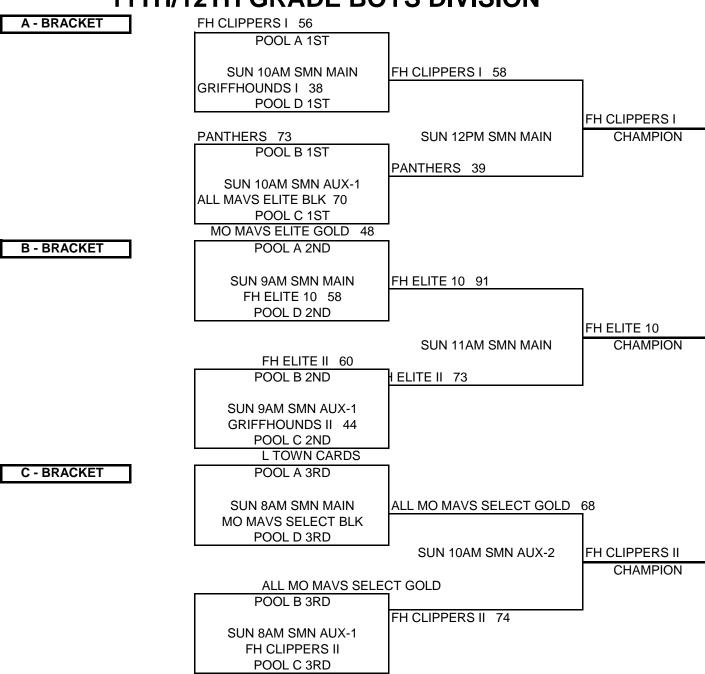

11TH/12TH GRADE BOYS DIVISION

| POOL                                                                                                                     | A        | W    | <u>     L</u> |          |         | POOL B                                                      | <u>w</u> | <u> </u> |
|--------------------------------------------------------------------------------------------------------------------------|----------|------|---------------|----------|---------|-------------------------------------------------------------|----------|----------|
| (1) FH CLIPPERS III(1) FH ELITE II(2) L-TOWN CARDSII(2) PANTHERS(3) ALL MO MAVS ELITE GOLDII(3) ALL MO MAVS ELITE GOLDII |          |      |               |          |         | (2) PANTHERS                                                |          | <br>     |
| POOL                                                                                                                     | <u>C</u> | W    | <u>     L</u> |          |         | POOL D                                                      | W        | <u> </u> |
| (1) FH CL<br>(2) GRIFFI<br>(3) all mo m/                                                                                 | HOUNDS   | S II | <br>          |          |         | (1) FH ELITE 10<br>(2) GRIFFHOUNDS I<br>(3) MO MAVS SEL BLK | <br>     | <br>     |
|                                                                                                                          |          |      | <u>P</u>      | OOL PLAY | SCHEDUL | . <u>E</u>                                                  |          |          |
| A(1)                                                                                                                     | VS       | A(2) | SAT           | 9AM      | SION    | SCORE                                                       | 81       | 40       |
| B(1)                                                                                                                     | VS       | B(2) | SAT           | 10AM     | SION    | SCORE                                                       | 45       | 51       |
| A(1)                                                                                                                     | VS       | A(3) | SAT           | 11AM     | SION    | SCORE                                                       | 49       | 47       |
| B(1)                                                                                                                     | VS       | B(3) | SAT           | 12PM     | SION    | SCORE                                                       | 73       | 53       |
| A(2)                                                                                                                     | VS       | A(3) | SAT           | 1PM      | SION    | SCORE                                                       | 46       | 90       |
| B(2)                                                                                                                     | VS       | B(3) | SAT           | 2PM      | SION    | SCORE                                                       | 69       | 62       |
| C(1)                                                                                                                     | VS       | C(2) | SAT           | 3PM      | SION    | SCORE                                                       | 46       | 56       |
| D(1)                                                                                                                     | VS       | D(2) | SAT           | 4PM      | SION    | SCORE                                                       | 44       | 46       |
| C(1)                                                                                                                     | VS       | C(3) | SAT           | 5PM      | SION    | SCORE                                                       | 65       | 69       |
| D(1)                                                                                                                     | VS       | D(3) | SAT           | 6PM      | SION    | SCORE                                                       | 57       | 36       |
| C(2)                                                                                                                     | VS       | C(3) | SAT           | 7PM      | SION    | SCORE                                                       | 55       | 65       |
| D(2)                                                                                                                     | VS       | D(3) | SAT           | 8PM      | SION    | SCORE                                                       | 41       | 29       |