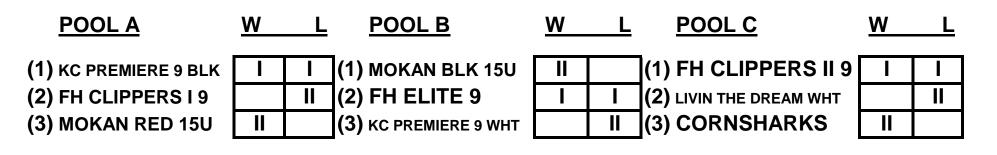

# KC Premiere /MAYB / Gym Rats Tournament

**3RD/4TH GRADE BOYS DIVISION** 

| POOL                                                              | <u> </u>       | W                    | <u>     L</u>           | POOL B                                           | W              | L     | POOL C                                        | W         | L         |
|-------------------------------------------------------------------|----------------|----------------------|-------------------------|--------------------------------------------------|----------------|-------|-----------------------------------------------|-----------|-----------|
| (1) KC PREMIERE 3/4<br>(2) FH CLIPPERS 3 I<br>(3) LIVIN THE DREAM |                | <br>                 | (2)                     | KC PREMIERE 4<br>MOKAN 3 BLK<br>FH CLIPPERS 3 II | <br>           |       | 1) TOP LAKERS<br>2) FH ELITE 4<br>3) ATCHISON | <br> <br> | <br> <br> |
|                                                                   |                |                      |                         | POOL PLAY                                        | SCHI           | EDULI | E                                             |           |           |
| A(1)<br>B(1)<br>A(1)                                              | VS<br>VS<br>VS | A(2)<br>B(2)<br>A(3) | 11-54<br>26-14<br>38-19 | FRI<br>FRI<br>FRI                                | 6F<br>7F<br>8F |       | HOCKER GR<br>HOCKER GR<br>HOCKER GR           | OVE       |           |