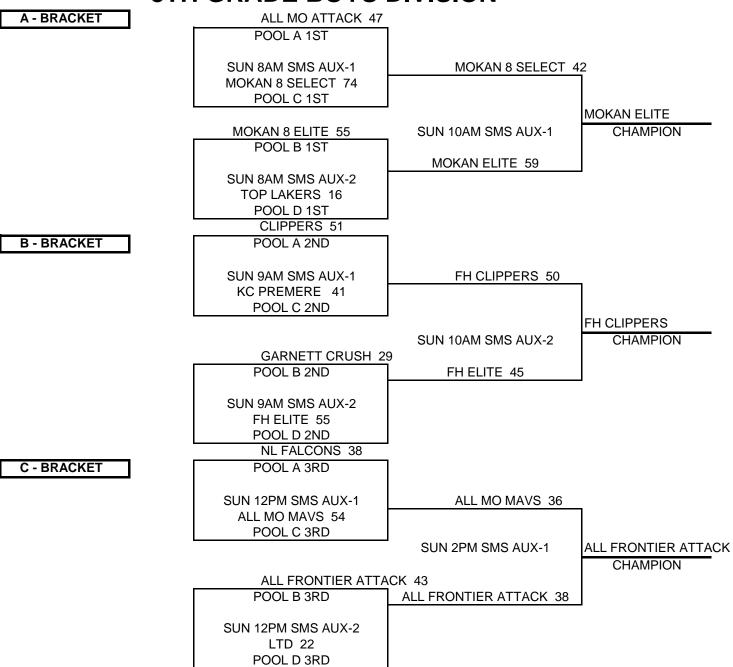

# KC Premiere /MAYB / Gym Rats Tournament

**3RD/4TH GRADE BOYS DIVISION** 

| POOL                                                              | <u> </u>       | W                    | <u>     L</u>           | POOL B                                           | W              | L     | POOL C                                        | W         | L         |
|-------------------------------------------------------------------|----------------|----------------------|-------------------------|--------------------------------------------------|----------------|-------|-----------------------------------------------|-----------|-----------|
| (1) KC PREMIERE 3/4<br>(2) FH CLIPPERS 3 I<br>(3) LIVIN THE DREAM |                | <br>                 | (2)                     | KC PREMIERE 4<br>MOKAN 3 BLK<br>FH CLIPPERS 3 II | <br>           |       | 1) TOP LAKERS<br>2) FH ELITE 4<br>3) ATCHISON | <br> <br> | <br> <br> |
|                                                                   |                |                      |                         | POOL PLAY                                        | SCHI           | EDULI | E                                             |           |           |
| A(1)<br>B(1)<br>A(1)                                              | VS<br>VS<br>VS | A(2)<br>B(2)<br>A(3) | 11-54<br>26-14<br>38-19 | FRI<br>FRI<br>FRI                                | 6F<br>7F<br>8F |       | HOCKER GR<br>HOCKER GR<br>HOCKER GR           | OVE       |           |

### **3RD/4TH GRADE BOYS DIVISION**

**BRACKET A** 