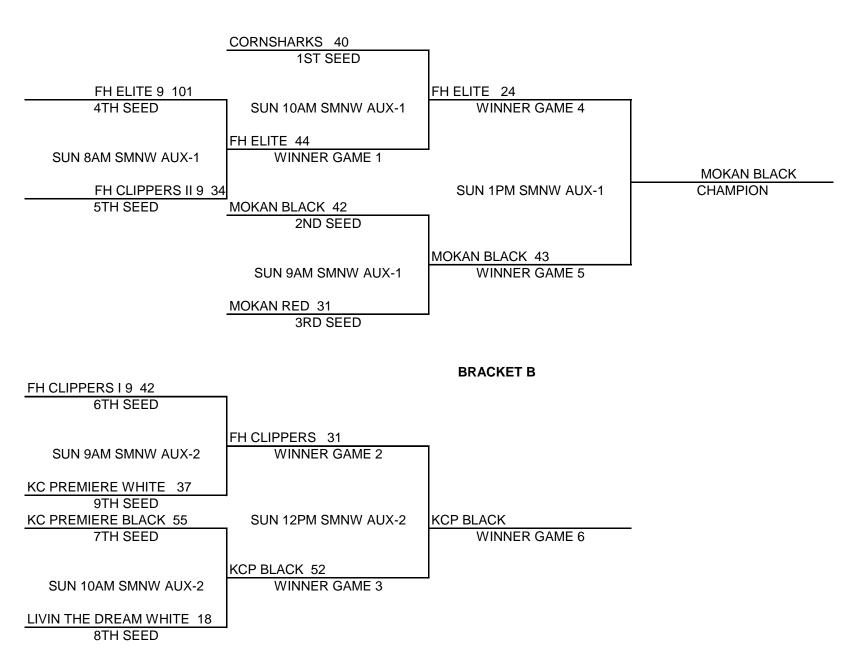

#### **KC PREMIERE / MAYB / GYM RATS TOURNAMENT** 6TH GRADE BOYS DIVISION

| (2) FI | (2) FIELDHOUSE ELITE 6                       |                                                                        |                            |                                    | POOL B(1)KC PREMIERE 6 WHITE(2)FIELDHOUSE CLIPPERS 6(3)RUNNING COLTS GOLD |            | ERS 6                          | <u>w</u>                             | <u>L</u> |
|--------|----------------------------------------------|------------------------------------------------------------------------|----------------------------|------------------------------------|---------------------------------------------------------------------------|------------|--------------------------------|--------------------------------------|----------|
|        |                                              |                                                                        |                            | POOL PLAY SC                       | HEDULE                                                                    |            |                                |                                      |          |
|        | A1<br>B1<br>A1<br>B1<br>A2                   | VS<br>VS<br>VS<br>VS<br>VS                                             | A2<br>B3<br>A3<br>B2<br>A3 | FRI<br>FRI<br>SAT<br>SAT<br>SAT    | 7PM<br>9PM<br>6PM<br>7PM<br>8PM                                           |            | INDIAN<br>SM NOR<br>SM NOR     | WOODS<br>WOODS<br>TH MAIN<br>TH MAIN |          |
|        | B2                                           | VS<br>VS                                                               | A3<br>B3                   | SAT                                | 9PM                                                                       |            | SM NORTH MAIN<br>SM NORTH MAIN |                                      |          |
|        | -                                            | PPERS 33                                                               |                            | FH ELITE 6 44<br>ED #1 POOL A      |                                                                           |            |                                |                                      |          |
|        | SEED # 2 POOL B<br>SUN 8AM SMN AUX-2         |                                                                        | SUN                        | SUN 12PM SMN AUX-1<br>KCP BLACK 32 |                                                                           | ITE 6 32   |                                | OSC STARS                            | 6        |
|        | KCP BLK 50<br>SEED #3 POOL A<br>OSC STARS 50 |                                                                        | SE                         | RUNNING COLTS 45<br>ED #1 POOL B   | SUN 2PM                                                                   | / SMN MAIN |                                | CHAMPION                             |          |
|        |                                              | D #2 POOL A     SUN 12PM SMN AUX-2       AM SMN AUX-2     OSC STARS 56 |                            | OSC S                              | TARS 41                                                                   |            |                                |                                      |          |
|        |                                              | HITE 17                                                                |                            |                                    |                                                                           |            |                                |                                      |          |