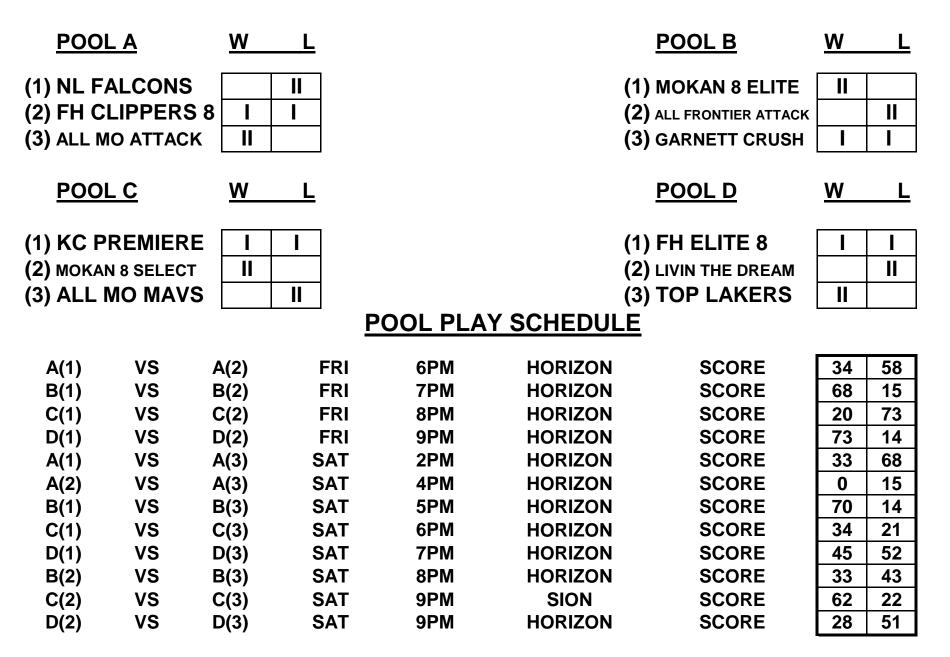

# KC Premiere /MAYB / Gym Rats Tournament

**3RD/4TH GRADE BOYS DIVISION** 

| POOL                                                              | <u> </u>       | W                    | <u>     L</u>           | POOL B                                           | W              | L     | POOL C                                        | W         | L         |
|-------------------------------------------------------------------|----------------|----------------------|-------------------------|--------------------------------------------------|----------------|-------|-----------------------------------------------|-----------|-----------|
| (1) KC PREMIERE 3/4<br>(2) FH CLIPPERS 3 I<br>(3) LIVIN THE DREAM |                | <br>                 | (2)                     | KC PREMIERE 4<br>MOKAN 3 BLK<br>FH CLIPPERS 3 II | <br>           |       | 1) TOP LAKERS<br>2) FH ELITE 4<br>3) ATCHISON | <br> <br> | <br> <br> |
|                                                                   |                |                      |                         | POOL PLAY                                        | SCHI           | EDULI | E                                             |           |           |
| A(1)<br>B(1)<br>A(1)                                              | VS<br>VS<br>VS | A(2)<br>B(2)<br>A(3) | 11-54<br>26-14<br>38-19 | FRI<br>FRI<br>FRI                                | 6F<br>7F<br>8F |       | HOCKER GR<br>HOCKER GR<br>HOCKER GR           | OVE       |           |

9PM

11 / 1

HOCKER GROVE

|      | ٧J | <b>U(Z)</b> | 41-32 | JAI |      |              |
|------|----|-------------|-------|-----|------|--------------|
| A(2) | VS | A(3)        | 53-7  | SAT | 12PM | INDIAN WOODS |
| C(1) | VS | C(3)        | 26-28 | SAT | 1PM  | INDIAN WOODS |
| B(2) | VS | B(3)        | 36-6  | SAT | 2PM  | INDIAN WOODS |
| C(2) | VS | C(3)        | 53-36 | SAT | 3PM  | INDIAN WOODS |
|      |    |             |       |     |      |              |

FRI

CVL

B(1)

C(1)

VS

VC

B(3)

C(2)

39-13

11\_32

All teams with 2-0 record in Pool Play will be seeded based on point spread. Maximum of 15 points. All teams with 1-1 record in Pool Play will be seeded based on point spread. Maximum of 15 points. All teams with 0-2 record in Pool Play will be seeded based on point spread. Maximum of 15 points.