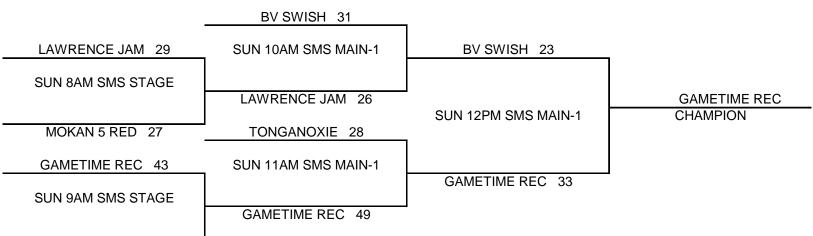

# KC PREMIERE / MAYB / GYM RATS TOURNAMENT 4TH/5TH GRADE BOYS DIVISION

| (1)<br>(2)<br>(3) | POC<br>GAMETIME RE<br>BV SWISH<br>MOKAN 5TH R | EC | <u>W</u><br>I | <u>L</u><br>1 | (1)<br>(2)<br>(3) | POOL B LAWRENCE JAM TONGANOXIE KC AND 1 | <u>W</u><br>I  | <u>L</u><br>1 |
|-------------------|-----------------------------------------------|----|---------------|---------------|-------------------|-----------------------------------------|----------------|---------------|
|                   |                                               |    |               | POOL PLAY     | SCHEDULE          |                                         |                |               |
|                   | A1                                            | VS | A2            | SAT           | 6PM               | 22-33                                   | SM EAST STAGE  |               |
|                   | B1                                            | VS | B2            | SAT           | 7PM               | 31-33                                   | SM EAST STAGE  |               |
|                   | A1                                            | VS | A3            | SAT           | 8PM               | 39-24                                   | SM EAST STAGE  |               |
|                   | B1                                            | VS | B3            | SAT           | 8PM               | 30-17                                   | SM EAST MAIN-1 |               |
|                   | A2                                            | VS | A3            | SAT           | 9PM               | 40-25                                   | SM EAST MAIN-1 |               |
|                   | B2                                            | VS | B3            | SAT           | 9PM               | 27-25                                   | SM EAST STAGE  |               |
|                   |                                               |    |               | <u>CHAM</u>   | PIONSHIP ROL      | <u>IND</u>                              |                |               |

KC AND 1 25