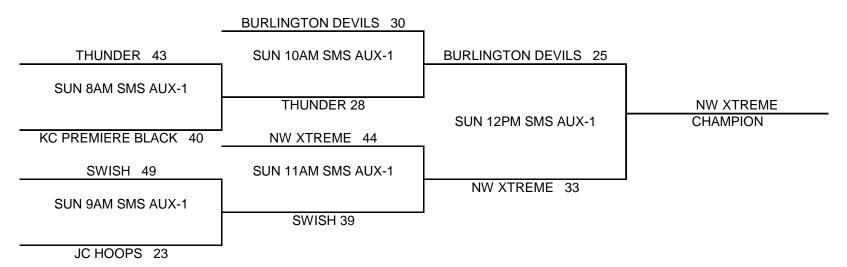

# KC PREMIERE / MAYB / GYM RATS TOURNAMENT 6TH GRADE BOYS DIVISION

| (1)<br>(2)<br>(3) | (2) KC SWISH |    | <u>W</u><br>II<br>I | <u>L</u> | (2) TH      | POOL B / XTREME UNDER HOOPS |        | W<br>II<br>I | <u>L</u><br>I<br>II |
|-------------------|--------------|----|---------------------|----------|-------------|-----------------------------|--------|--------------|---------------------|
|                   |              |    |                     | POOL PLA | AY SCHEDULE |                             |        |              |                     |
|                   | A1           | VS | A2                  | SAT      | 5:30PM      | 34-28                       | SM SOU | TH AUX-1     |                     |
|                   | B1           | VS | B2                  | SAT      | 5:30PM      | 35-29                       | SM SOU | TH AUX-2     |                     |
|                   | A1           | VS | A3                  | SAT      | 7:30PM      | 41-37                       | SM SOU | TH AUX-1     |                     |
|                   | B1           | VS | B3                  | SAT      | 7:30PM      | 49-10                       | SM SOU | TH AUX-2     |                     |
|                   | A2           | VS | A3                  | SAT      | 8:45PM      | 33-22                       | SM SOU | TH AUX-1     |                     |
|                   | B2           | VS | B3                  | SAT      | 8:45PM      | 48-24                       | SM SOU | TH AUX-2     |                     |

### **CHAMPIONSHIP ROUND**