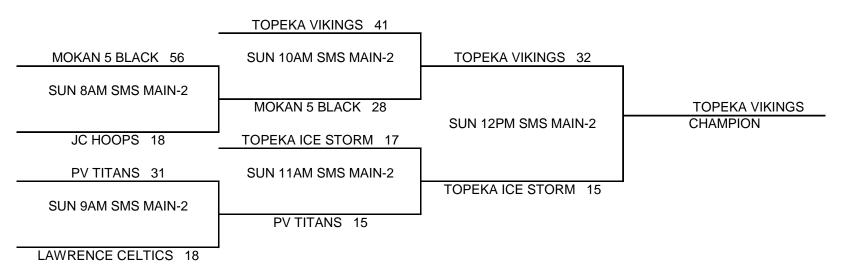

# KC PREMIERE / MAYB / GYM RATS TOURNAMENT 5TH GRADE BOYS DIVISION

| (1)<br>(2)<br>(3) | (2) PARKVILLE TITANS |    | <u>W</u><br>     <br> | <u>L</u><br>  I | (2) LAV  | POOL B PEKA ICE STORM WRENCE CELTIC KAN 5TH BLACK | S       | <u>W</u><br>II | <u>L</u><br>II |
|-------------------|----------------------|----|-----------------------|-----------------|----------|---------------------------------------------------|---------|----------------|----------------|
|                   |                      |    |                       | POOL PLAY       | SCHEDULE |                                                   |         |                |                |
|                   | A1                   | VS | A2                    | SAT             | 5:30PM   | 34-23                                             | SM SOUT |                |                |
|                   | B1                   | VS | B2                    | SAT             | 5:30PM   | 42-10                                             |         | H MAIN-2       |                |
|                   | A1                   | VS | A3                    | SAT             | 7:30PM   | 41-28                                             | SM SOUT | TH MAIN-1      |                |
|                   | B1                   | VS | B3                    | SAT             | 7:30PM   | 29-24                                             | SM SOUT | H MAIN-2       |                |
|                   | A2                   | VS | A3                    | SAT             | 8:45PM   | 31-29                                             | SM SOUT | H MAIN-1       |                |
|                   | B2                   | VS | B3                    | SAT             | 8:45PM   | 19-49                                             | SM SOUT | H MAIN-2       |                |

### **CHAMPIONSHIP ROUND**