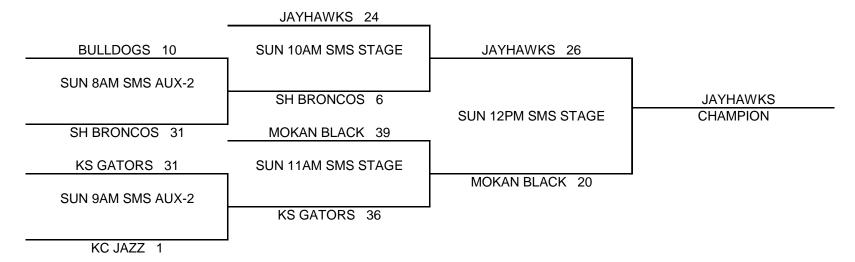

# KC PREMIERE / MAYB / GYM RATS TOURNAMENT 3RD/4TH GRADE BOYS DIVISION

| (1)<br>(2)<br>(3) | (2) SPRING HILL BRONCOS |    | <u>W</u> | I (1) KC JAZZ II (2) MCLOUTH BULLDOGS |                 | _        | <u>W</u> | <u>L</u><br>II |  |
|-------------------|-------------------------|----|----------|---------------------------------------|-----------------|----------|----------|----------------|--|
|                   |                         |    |          | POOL PLAY                             | <u>SCHEDULE</u> |          |          |                |  |
|                   | A1                      | VS | A2       | SAT                                   | 2PM             | 34-19    | SM EAS   | T STAGE        |  |
|                   | B1                      | VS | B2       | SAT                                   | 3PM             | 12-42    | SM EAS   | T STAGE        |  |
|                   | A1                      | VS | A3       | SAT                                   | 4PM             | 25-27    | SM EAS   | T STAGE        |  |
|                   | B1                      | VS | B3       | SAT                                   | 5PM             | 9-58     | SM EAS   | T STAGE        |  |
|                   | A2                      | VS | A3       | SAT                                   | 6:30PM          | 20-31    | SM SOUT  | H MAIN-1       |  |
|                   | B2                      | VS | B3       | SAT                                   | 6:30PM          | 11-35    | SM SOUT  | H MAIN-2       |  |
|                   |                         |    |          | CHAN                                  | IPIONSHIP ROUND | <u>D</u> |          |                |  |

### **CHAMPIONSHIP ROUND**