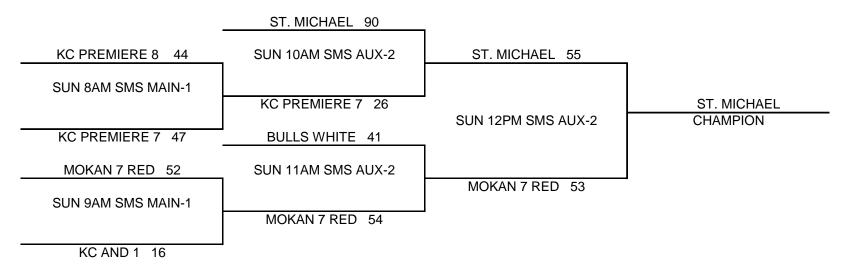

# KC PREMIERE / MAYB / GYM RATS TOURNAMENT 7TH/8TH GRADE BOYS DIVISION

| (1)<br>(2)<br>(3) | (2) MOKAN 7TH RED |    | <u>W</u><br>     <br> | <u>L</u><br> | (2) BUL         | POOL B<br>AND 1<br>LS WHITE<br>PREMIERE 8TH | <u>W</u><br>   | <u>L</u><br>II |
|-------------------|-------------------|----|-----------------------|--------------|-----------------|---------------------------------------------|----------------|----------------|
|                   |                   |    |                       | POOL PLAY    | SCHEDULE .      |                                             |                |                |
|                   | A1                | VS | A2                    | SAT          | 6:30PM          | 47-31                                       | SM SOUTH AUX-1 |                |
|                   | B1                | VS | B2                    | SAT          | 6:30PM          | 24-59                                       | SM SOUTH AUX-2 |                |
|                   | A1                | VS | A3                    | SAT          | 8PM             | 69-19                                       | SM EAST MAIN-2 |                |
|                   | B1                | VS | B3                    | SAT          | 8PM             | 27-43                                       | SM EAST AUX    |                |
|                   | A2                | VS | A3                    | SAT          | 9PM             | 57-22                                       | SM EAST MAIN-2 |                |
|                   | B2                | VS | B3                    | SAT          | 9PM             | 67-38                                       | SM EAST AUX    |                |
|                   |                   |    |                       | CHAN         | DIONELIID DOUND |                                             |                |                |

### **CHAMPIONSHIP ROUND**