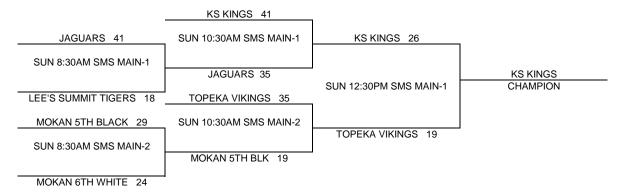

# KC PREMIERE / MAYB / GYM RATS TOURNAMENT 5TH/6TH GRADE BOYS DIVISION

|     | PO          | OL A     | <u>w</u> | <u>L</u> |             | POOL B          | <u>w</u>  | <u>L</u> |
|-----|-------------|----------|----------|----------|-------------|-----------------|-----------|----------|
| (1) | MOKAN 5TH I | BLACK    | I        | I        | (1)         | TOPEKA VIKINGS  | II        |          |
| (2) | LEES SUMMI  | T TITANS |          | II       | (2)         | JAGUARS         | I         | I        |
| (3) | KS KINGS    |          | II       |          | (3)         | MOKAN 6TH WHITE |           | II       |
|     | •           | \        | 40       |          | AY SCHEDULE | 40.04           |           |          |
|     | A1          | VS       | A2       | SAT      | 3:30PM      |                 | SMN AUX-2 |          |
|     | B1          | VS       | B2       | SAT      | 3:30PM      | 30-24           | SMN AUX-1 |          |
|     | A1          | VS       | A3       | SAT      | 5:30PM      | 30-40           | SMN AUX-2 |          |
|     | B1          | VS       | B3       | SAT      | 5:30PM      | 35-28           | SMN AUX-1 |          |
|     | A2          | VS       | A3       | SAT      | 7:30PM      | 29-36           | SMN AUX-2 |          |
|     | B2          | VS       | B3       | SAT      | 7:30PM      | 41-25           | SMN AUX-1 |          |