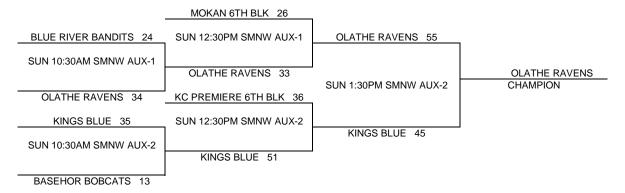

## KC PREMIERE / MAYB / GYM RATS TOURNAMENT 6TH/7TH GRADE BOYS DIVISION

|     | <u>PO</u>  | OL A  | <u>w</u> | <u>L</u> |                  | POOL B              |       | <u>w</u> | <u>L</u> |
|-----|------------|-------|----------|----------|------------------|---------------------|-------|----------|----------|
| (1) | MOKAN 6TH  | BLACK | II       |          | (1)              | BASEHOR BOBCATS     |       |          | II       |
| (2) | KINGS BLUE |       | I        | 1        | (2)              | BLUE RIVER BANDITS  |       | ı        | I        |
| (3) | OLATHE RAV | 'ENS  |          | II       | (3)              | KC PREMIERE 6TH BLA | ACK   | II       |          |
|     |            |       |          |          | OL PLAY SCHEDULE |                     |       |          |          |
|     | A1         | VS    | A2       | SA       |                  |                     |       | MAIN-1   |          |
|     | B1         | VS    | B2       | SA       | T 6:30PM         | 1 23-33             | SMS   | MAIN-2   |          |
|     | A1         | VS    | A3       | SA       | T 6:30PM         | 1 42-40             | SMS I | MAIN-1   |          |
|     | B1         | VS    | B3       | SA       | T 7:30PM         | 1 22-43             | SMS   | MAIN-2   |          |
|     | A2         | VS    | A3       | SA       | T 8:30PM         | 1 30-29             | SMS   | AUX-1    |          |
|     | B2         | VS    | B3       | SA       | T 8:30PM         | 1 37-47             | SMS   | MAIN-2   |          |
|     |            |       |          |          |                  |                     |       |          |          |