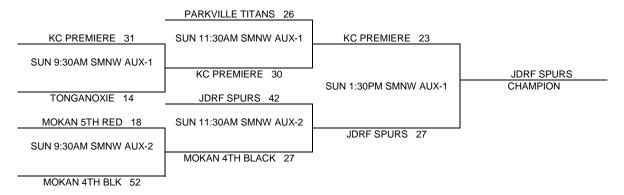

# KC PREMIERE / MAYB / GYM RATS TOURNAMENT 5TH GRADE BOYS DIVISION

| (1) MOKAN 5TH F<br>(2) TONGANOXIE |                            | <u>W</u><br>I                    | <u>L</u><br>1                          | (1)<br>(2)                                               | POOL B<br>MOKAN 4TH BLACK<br>JDRF SPURS            | <u>W</u>                                                                   | <u>L</u> |
|-----------------------------------|----------------------------|----------------------------------|----------------------------------------|----------------------------------------------------------|----------------------------------------------------|----------------------------------------------------------------------------|----------|
| (3) PARKVILLE T                   | ITANS                      |                                  | POOL PLAY                              | SCHEDULE                                                 | KC PREMIERE                                        |                                                                            |          |
| A1<br>B1<br>A1<br>B1<br>A2<br>B2  | VS<br>VS<br>VS<br>VS<br>VS | A2<br>B2<br>A3<br>B3<br>A3<br>B3 | SAT<br>SAT<br>SAT<br>SAT<br>SAT<br>SAT | 5:30PM<br>6:30PM<br>6:30PM<br>7:30PM<br>7:30PM<br>8:30PM | 33-26<br>20-43<br>18-58<br>26-40<br>14-38<br>40-31 | SMS AUX-1<br>SMS AUX-2<br>SMS AUX-1<br>SMS AUX-2<br>SMS AUX-1<br>SMS AUX-2 |          |