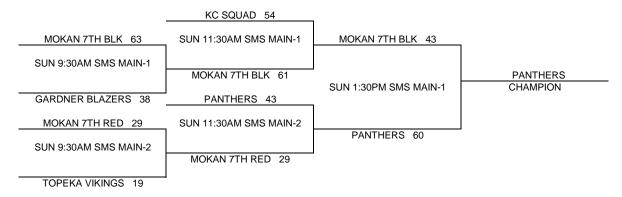

# KC PREMIERE / MAYB / GYM RATS TOURNAMENT 7TH GRADE BOYS DIVISION

|     | PO          | OL A  | <u>w</u> | <u>L</u>        |                      | POOL B          |     | <u>w</u> | <u>L</u> |
|-----|-------------|-------|----------|-----------------|----------------------|-----------------|-----|----------|----------|
| (1) | MOKAN 7TH F | RED   | I        | I               | (1)                  | TOPEKA VIKINGS  |     |          | II       |
| (2) | GARDNER BL  | AZERS |          | II              | (2)                  | MOKAN 7TH BLACK |     | ı        | ı        |
| (3) | KC SQUAD    |       | II       |                 | (3)                  | PANTHERS        |     | II       |          |
|     | A1          | VS    | A2       | <u>POOL</u> SAT | PLAY SCHEDULE 4:30PM | 50-38           | SMN | MAIN     |          |
|     | B1          | VS    | B2       | SAT             | 4:30PM               | 26-39           | SMN | AUX-1    |          |
|     | A1          | VS    | A3       | SAT             | 6:30PM               | 32-39           | SMN | MAIN     |          |
|     | B1          | VS    | B3       | SAT             | 6:30PM               | 26-40           | SMN | AUX-1    |          |
|     | A2          | VS    | A3       | SAT             | 8:30PM               | 27-54           | SMN | MAIN     |          |
|     | B2          | VS    | В3       | SAT             | 8:30PM               | 28-40           | SMN | AUX-1    |          |