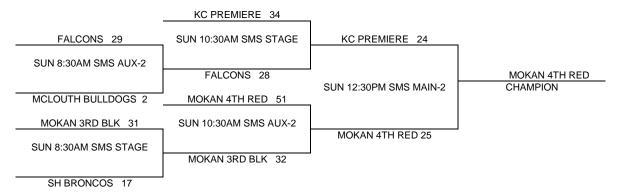

# KC PREMIERE / MAYB / GYM RATS TOURNAMENT 4TH GRADE BOYS DIVISION

| (1)<br>(2)<br>(3) | MOKAN 3RD E<br>MCLOUTH BU<br>KC PREMIERE | BLACK<br>LLDOGS            | <u>W</u><br>I                    | <u>L</u>                               | (1)<br>(2)<br>(3)                                        | POOL B<br>MOKAN 4TH RED<br>SPRING HILL BRONCO<br>FALCONS | S                                    | <u>W</u><br>II                                      | <u>L</u><br> |
|-------------------|------------------------------------------|----------------------------|----------------------------------|----------------------------------------|----------------------------------------------------------|----------------------------------------------------------|--------------------------------------|-----------------------------------------------------|--------------|
|                   |                                          |                            |                                  | POOL PLAY                              | SCHEDULE                                                 |                                                          |                                      |                                                     |              |
|                   | A1<br>B1<br>A1<br>B1<br>A2<br>B2         | VS<br>VS<br>VS<br>VS<br>VS | A2<br>B2<br>A3<br>B3<br>A3<br>B3 | SAT<br>SAT<br>SAT<br>SAT<br>SAT<br>SAT | 3:30PM<br>4:30PM<br>5:30PM<br>6:30PM<br>7:30PM<br>8:30PM | 40-7<br>28-31<br>40-35<br>5-33                           | INDIAN<br>INDIAN<br>INDIAN<br>INDIAN | N HILLS<br>N HILLS<br>N HILLS<br>N HILLS<br>N HILLS |              |