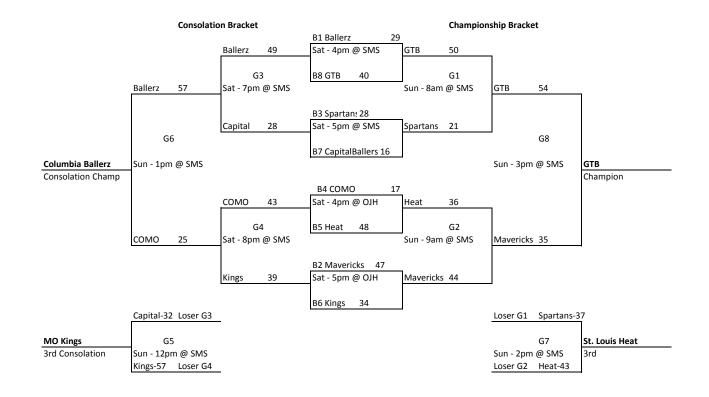

### **6th Grade Boys**

| Pool B | Team                     | Coach         |
|--------|--------------------------|---------------|
| B1     | Columbia Ballerz         | Gus Barnes    |
| B2     | Missouri Mavericks       | Brian Meny    |
| B3     | Jeff City Spartans       | Craig Husting |
| B4     | COMO Triple Threat       | John Clowe    |
| B5     | St. Louis Heat           | Tony Palm     |
| B6     | MO Kings                 | Dave Baugher  |
| B7     | Capital Mortgage Ballers | Marc Backes   |
| B8     | GTB                      | Ben Lyles     |

### **Championship Bracket**

#### **Championship Bracket**

#### **Consolation Bracket**