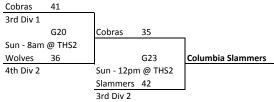

# **7th Grade Boys**

| Div 1 | Team                | Coach           | Won | Loss | Points | Seed |
|-------|---------------------|-----------------|-----|------|--------|------|
| C1    | Capital City Cobras | Mason Hutchison |     | 11   |        | 3rd  |
| C2    | Columbia Kings      | Bill Walters    | 1   | 1    |        | 2nd  |
| C3    | Missouri Matrix     | Todd Cooper     | 11  |      |        | 1st  |
| Div2  |                     |                 | Won | Loss | Points | Seed |
| Div2  |                     |                 | Won | Loss | Points | Seed |
| C4    | Nemo Rage           | Kevin Pipes     | 11  | 1    | _      | 2nd  |
| C5    | Newburg Wolves      | Dale Sutton     |     | 111  |        | 4th  |
|       | Quincy Aces         | Lucas Frageman  | 111 |      |        | 1st  |
| C6    | Quincy / icco       |                 |     | 11   |        | 3rd  |

| Div 2 | Date | Time    | Location | Won    | Diff | Lost   | Diff |
|-------|------|---------|----------|--------|------|--------|------|
| C4/C5 | Sat  | 10:00am | THS1     | C4(54) | +9   | C5(45) | -9   |
| C4/C6 | Sat  | 12:00pm | THS1     | C6(50) | +15  | C4(32) | -15  |
| C6/C7 | Sat  | 2:00pm  | THS2     | C6(53) | +15  | C7(30) | -15  |
| C5/C7 | Sat  | 6:00pm  | THS1     | C7(55) | +8   | C5(47) | -8   |
| C4/C7 | Sat  | 8:00pm  | THS1     | C4(58) | +12  | C7(46) | -12  |
| C5/C6 | Sat  | 8:00pm  | THS2     | C6(62) | +15  | C5(34) | -15  |