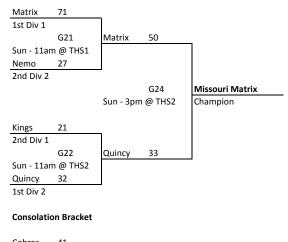

# **7th Grade Boys**

| Div 1 | Team                | Coach           | Won | Loss | Points | Seed |
|-------|---------------------|-----------------|-----|------|--------|------|
| C1    | Capital City Cobras | Mason Hutchison |     | 11   |        | 3rd  |
| C2    | Columbia Kings      | Bill Walters    | 1   | 1    |        | 2nd  |
| C3    | Missouri Matrix     | Todd Cooper     | 11  |      |        | 1st  |
| Div2  |                     |                 | Won | Loss | Points | Seed |
| Div2  |                     |                 | Won | Loss | Points | Seed |
| C4    | Nemo Rage           | Kevin Pipes     | 11  | 1    | _      | 2nd  |
| C5    | Newburg Wolves      | Dale Sutton     |     | 111  |        | 4th  |
|       | Quincy Aces         | Lucas Frageman  | 111 |      |        | 1st  |
| C6    | Quincy / icco       |                 |     | 11   |        | 3rd  |

| Div 1 | Date | Time   | Location | Won    | Diff | Lost   | Diff |
|-------|------|--------|----------|--------|------|--------|------|
| C1/C3 | Sat  | 8:00am | THS2     | C3(86) | +15  | C1(26) | -15  |
| C1/C2 | Sat  | 3:00pm | THS1     | C2(32) | +4   | C1(28) | -4   |
| C2/C3 | Sat  | 5:00pm | THS1     | C3(84) | +15  | C2(40) | -15  |

| Div 2 | Date | Time    | Location | Won    | Diff | Lost   | Diff |
|-------|------|---------|----------|--------|------|--------|------|
| C4/C5 | Sat  | 10:00am | THS1     | C4(54) | +9   | C5(45) | -9   |
| C4/C6 | Sat  | 12:00pm | THS1     | C6(50) | +15  | C4(32) | -15  |
| C6/C7 | Sat  | 2:00pm  | THS2     | C6(53) | +15  | C7(30) | -15  |
| C5/C7 | Sat  | 6:00pm  | THS1     | C7(55) | +8   | C5(47) | -8   |
| C4/C7 | Sat  | 8:00pm  | THS1     | C4(58) | +12  | C7(46) | -12  |
| C5/C6 | Sat  | 8:00pm  | THS2     | C6(62) | +15  | C5(34) | -15  |