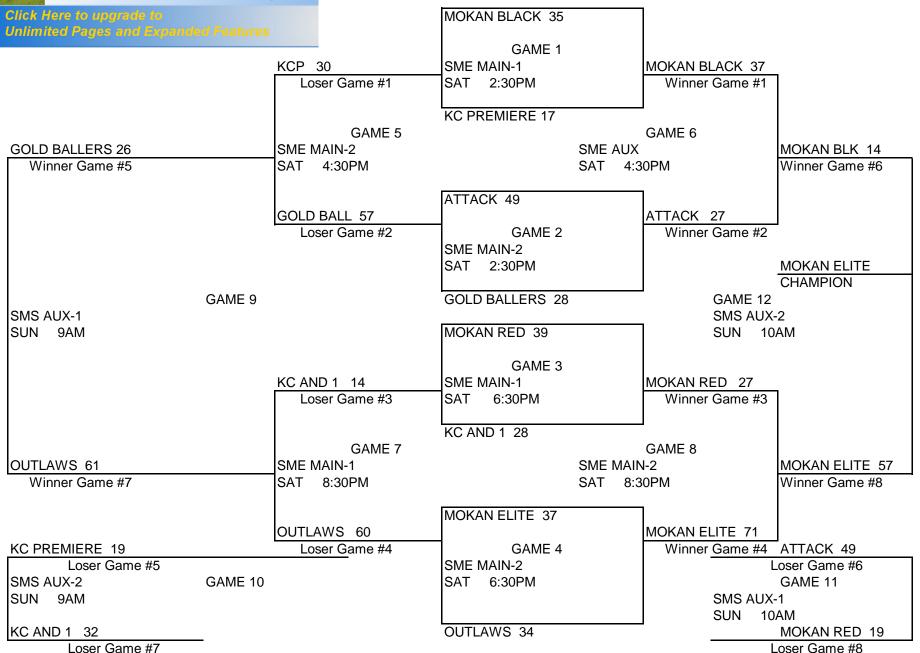

m Rats Basketball Tourney

## HIGH SCHOOL GIKLS DIVISION

| W I | L |
|-----|---|
|     | _ |

| ( | 1) | K | C | -O | R | CE |
|---|----|---|---|----|---|----|
|---|----|---|---|----|---|----|

- (2) CARDINALS
- (3) KS ELITE
- (4) KC AND 1

| II  | I   |
|-----|-----|
| III |     |
| I   | II  |
|     | III |

TIEBREAKER FORMAT:
HEAD TO HEAD RESULT
POINT SPREAD (MAX 15)
DEF. POINTS ALLOWED

## **SCHEDULE**

| (1) | VS | (2) | SAT | 7:30P | SMN MAIN | 22 | 38 |
|-----|----|-----|-----|-------|----------|----|----|
| 1   |    |     |     |       |          |    |    |

- (3) VS (4) SAT 7:30P SMN AUX-2 37 35
- (1) VS (3) SAT 9:30P SMN MAIN 31 30
- (2) VS (4) SAT 9:30P SMN AUX-2 44 25
- (1) VS (4) SUN 10AM SMN AUX-2 46 20
- (2) VS (3) SUN 11AM SMN MAIN 30 17



## RATS BASKETBALL TOURNAMENT





**Unlimited Pages and Expanded Features** 

# GYM RATS BASKETBALL TOURNAMENT

N

#### **POOL A**

- (1) MOKAN RED
- (2) KC PREMIERE
- (3) WOLVES

| <u>W</u> | <u>L</u> |
|----------|----------|
| II       | I        |
|          | II       |
| I        | l        |

#### **POOL B**

- (1) MOKAN WHITE
- (2) STORM
- (3) PROSPECTS

| <u>W</u> | <u>L</u> |
|----------|----------|
|          | II       |
| I        | I        |
| =        |          |

#### **POOL PLAY SCHEDULE**

| A1 | VS | A2 | SAT | 3:30PM | 50-20 | SME MAIN-1 |
|----|----|----|-----|--------|-------|------------|
| B1 | VS | B2 | SAT | 3:30PM | 35-44 | SME MAIN-2 |
| A1 | VS | A3 | SAT | 4:30PM | 38-29 | SME MAIN-1 |
| B1 | VS | B3 | SAT | 6:30PM | 20-50 | SME AUX    |
| A2 | VS | A3 | SAT | 8:30PM | 23-33 | SME AUX