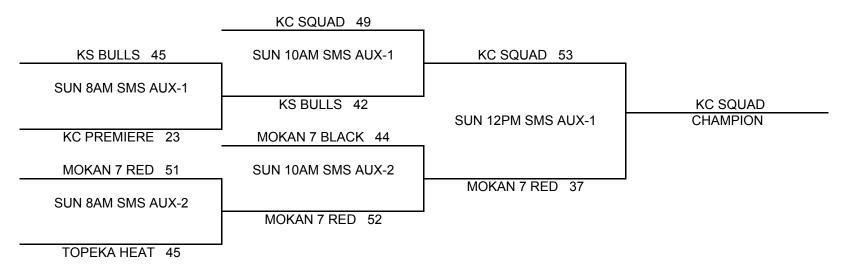

------------------------|--------|
|                   |                                               |                |                         | POOL PLAY         | SCHEDULE                   |                                       |                                 |        |
|                   | A1<br>B1<br>A1                                | VS<br>VS<br>VS | A2<br>B2<br>A3          | SAT<br>SAT<br>SAT | 4:30PM<br>3:30PM<br>5:30PM | 47-37<br>34-38<br>51-16               | SMN MAIN<br>SMN AUX<br>SMN MAIN |        |
|                   | B1<br>A2<br>B2                                | VS<br>VS<br>VS | B3<br>A3<br>B3          | SAT<br>SAT<br>SAT | 5:30PM<br>7:30PM<br>7:30PM | 49-31<br>47-16<br>65-25               | SMN AUX<br>SMN MAIN<br>SMN AUX  |        |

#### **CHAMPIONSHIP ROUND**



### 8TH GRADE BOYS DIVISION

<u>W</u> L

- (1) COUGAR ELITE
- (2) KC HEAT
- (3) KC PREMIERE
- (4) MOKAN 8TH WHITE

| III |    |
|-----|----|
| I   | II |
|     | Ш  |
| II  |    |

| SCHEDULE |
|----------|
|----------|

| (1) | VS | (2) | SAT | 8:30P         | SME MAIN-1 | 47 | 36 |
|-----|----|-----|-----|---------------|------------|----|----|
| (3) | VS | (4) | SAT | 4:30P         | SMN AUX    | 37 | 74 |
| (1) | VS | (3) | SAT | 6:30P         | SMN MAIN   | 65 | 25 |
| (2) | VS | (4) | SAT | 6:30P         | SMN AUX    | 35 | 43 |
| (1) | VS | (4) | SUN | 11AM          | SMS AUX-1  | 57 | 53 |
| (2) | VS | (3) | SUN | 11 <b>Δ</b> M | SMS AUX-2  | 65 | 43 |