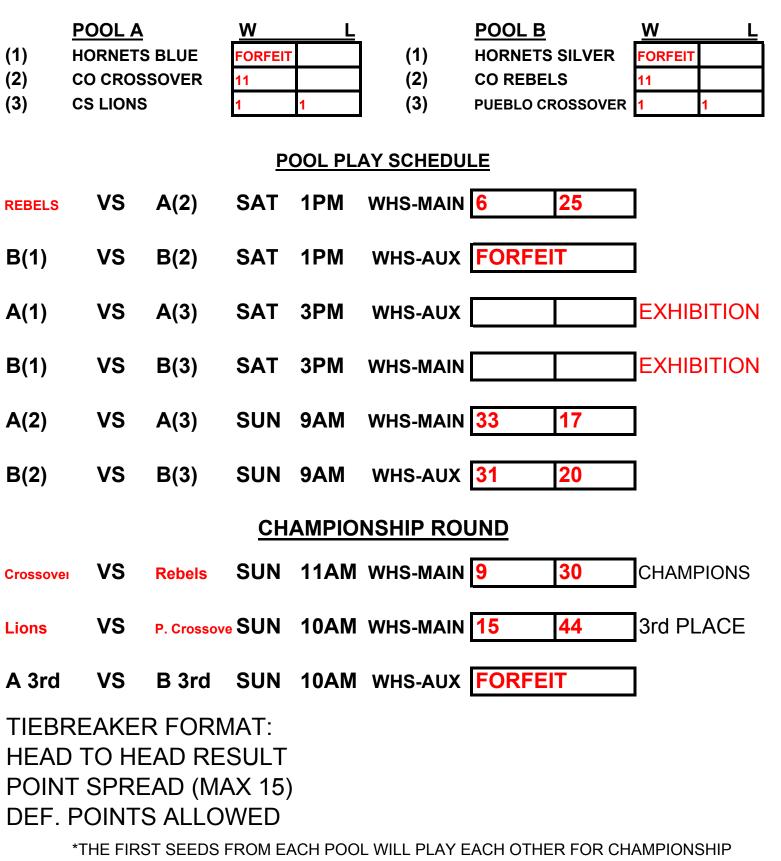

### MAYB Basketball Tournament 7TH/8TH GRADE BOYS DIVISION

\*THE FIRST SEEDS FROM EACH POOL WILL PLAY EACH OTHER FOR CHAMPIONSHIP