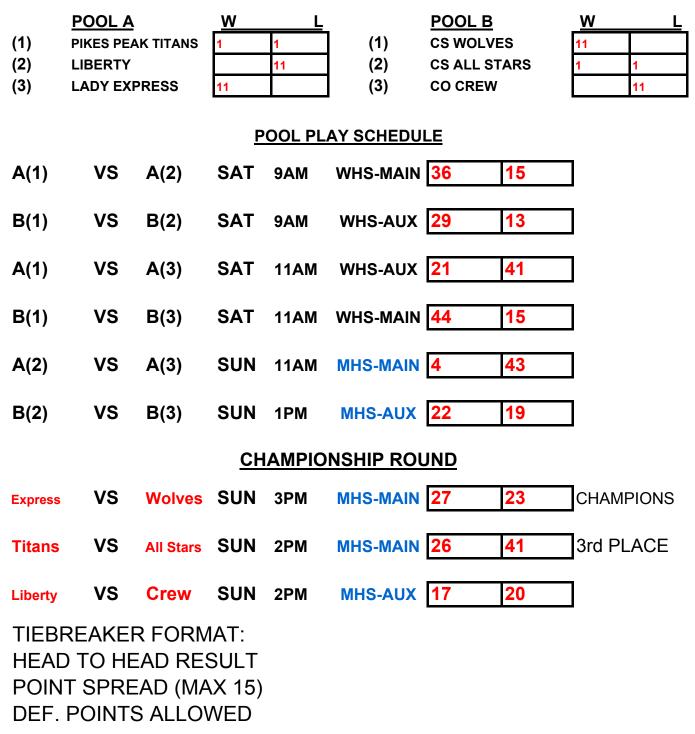

### MAYB Basketball Tournament 8TH GRADE GIRLS DIVISION

\*THE FIRST SEEDS FROM EACH POOL WILL PLAY EACH OTHER FOR CHAMPIONSHIP