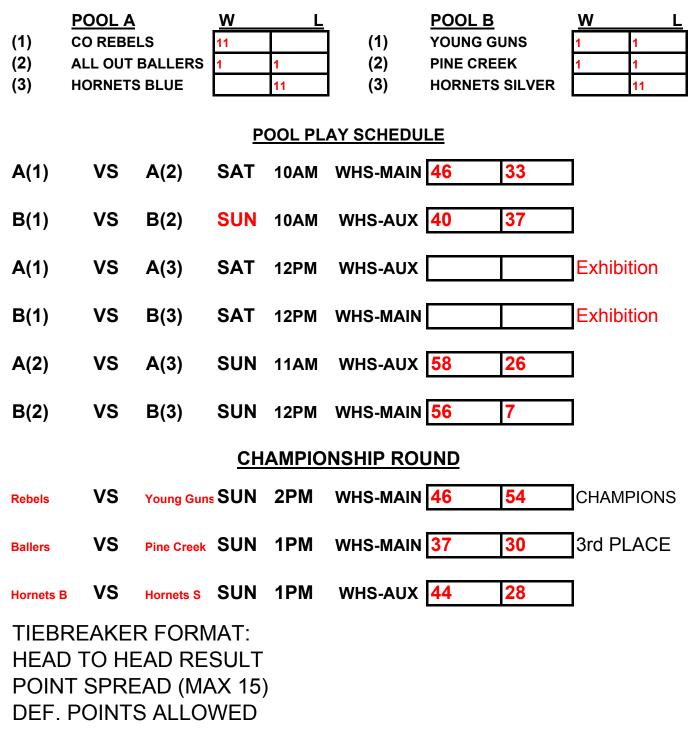

## MAYB Basketball Tournament 8TH GRADE BOYS DIVISION

\*THE FIRST SEEDS FROM EACH POOL WILL PLAY EACH OTHER FOR CHAMPIONSHIP