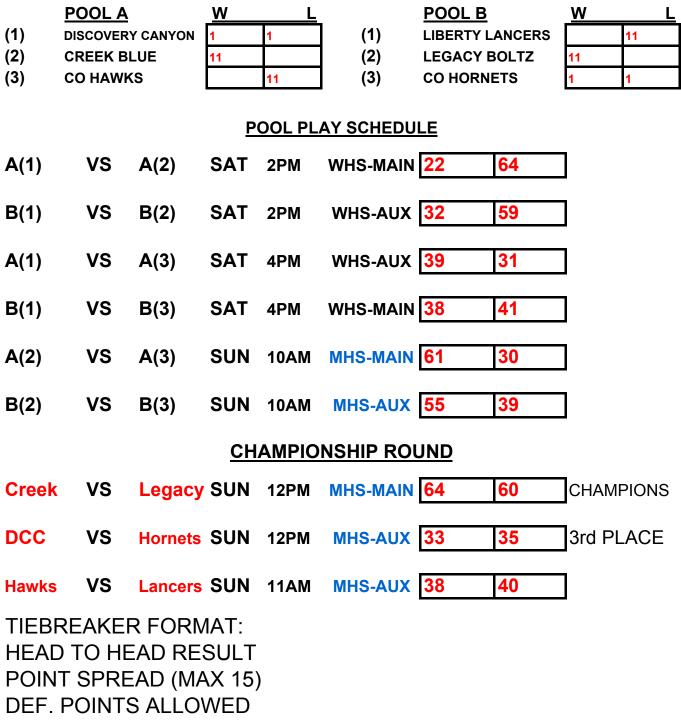

### MAYB Basketball Tournament 8TH GRADE GIRLS DIVISION

\*THE FIRST SEEDS FROM EACH POOL WILL PLAY EACH OTHER FOR CHAMPIONSHIP