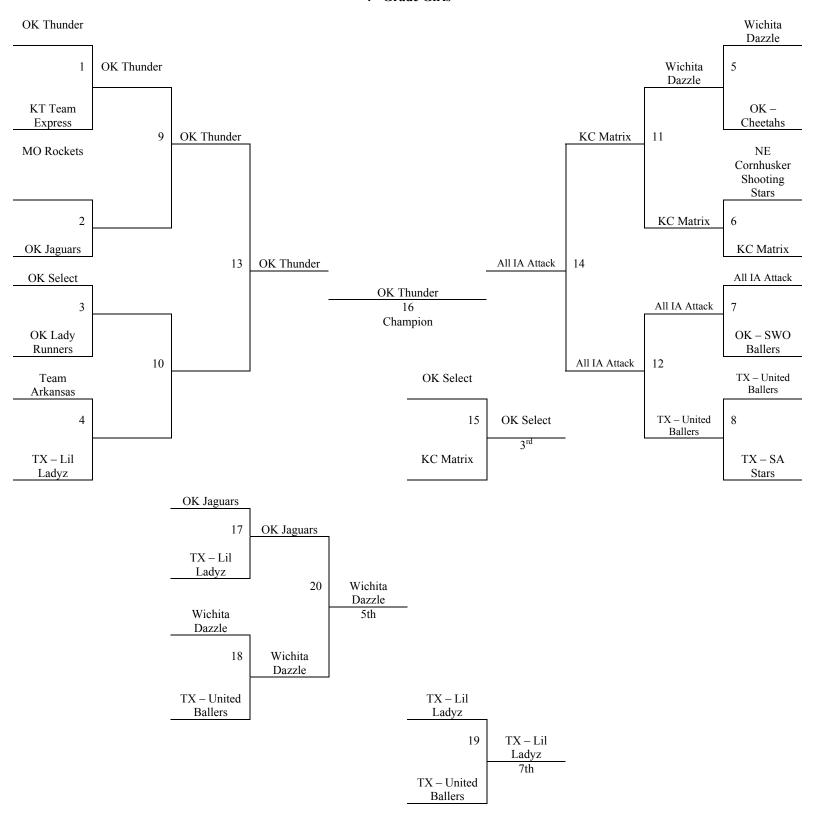

|
| 4:40     | -                  | -                          | -                         | <u> </u>     |
| 5:45     | -                  | -                          | -                         | <del>-</del> |
| 6:50     | -                  | -                          | -                         | <u> </u>     |
| 0.50     | <del>-</del>       | -                          | -                         | -            |

Colvin 3-8 = Colvin Center on OSU Campus

Still HS = Stillwater High School

Please make sure to click the refresh button on your internet browser to ensure you have the most up to date schedule.

We are a Grade based organization! Please make sure you have Grade Verification with you at the tournament!

## 2009 MAYB Girls Nationals 4<sup>th</sup> Grade Girls



## Gym Addresses 2009 Girls' Nationals

Listed below are the addresses and directions for the various playing sites for the Girls' National Tournament. We recommend that you take the physical address of the gyms listed below and plug it into <a href="www.mapquest.com">www.mapquest.com</a> to get specific directions from the location that you are traveling from. Please allow travel time to locate your playing site. If you have specific questions, do not hesitate to call our office at 316-284-0354, and do not hesitate to ask local people for specific directions. Please remember that game time is forfeit time!

| <u>Stillwater Gyms</u>     | <u>Address</u>                             |
|----------------------------|--------------------------------------------|
| Colvin Center - OSU Campus |