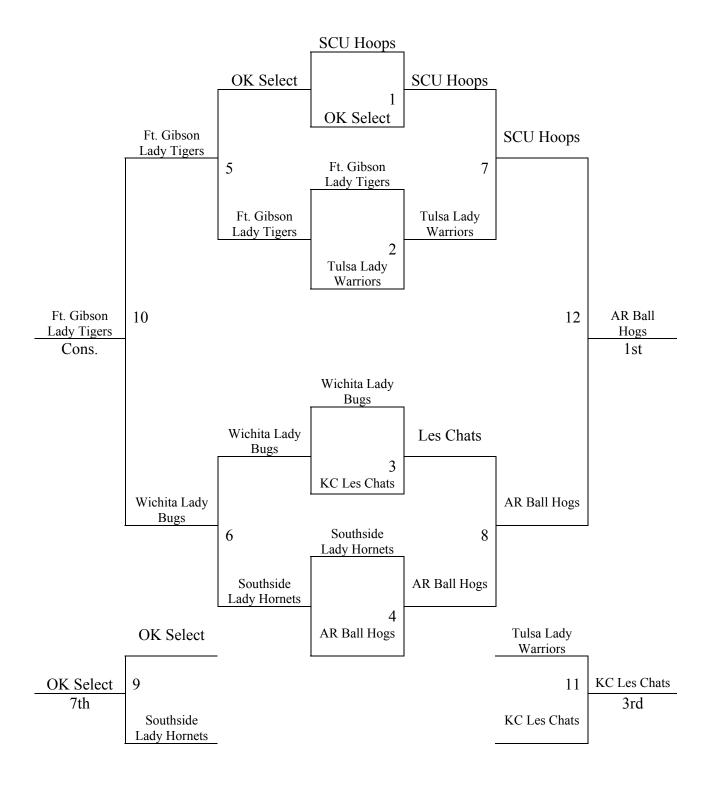

## 2009 MAYB Girls Nationals 3<sup>rd</sup> Grade Girls

| Pool A                         | W | L | Pool B                      | W | L |
|--------------------------------|---|---|-----------------------------|---|---|
| 1. OK – SCU Hoops              | 3 | 0 | 5. MO – KC Les Chats        | 1 | 2 |
| 2. OK – Ft. Gibson Lady Tigers | 1 | 2 | 6. AR – Ball Hogs           | 3 | 0 |
| 3. KS – Wichita Lady Bugs      | 2 | 1 | 7. OK – Tulsa Lady Warriors | 2 | 1 |
| 4. TX – Southside Lady Hornets | 0 | 3 | 8. OK - Select              | 0 | 3 |

## 2009 MAYB Girls Nationals 3<sup>rd</sup> Grade Girls