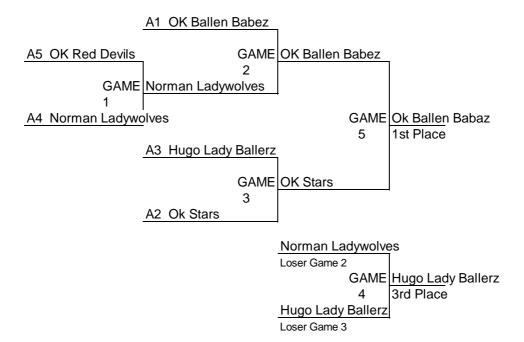

## 5th-6th Girls

|                       | Wins | Loses |
|-----------------------|------|-------|
| 1. OK Ballin Babez    |      |       |
| 2. Hugo Lady Ballerz  |      |       |
| 3. OK Red Devils      |      |       |
| 4. Norman Lady Wolves |      |       |
| 5. OK Star            |      |       |