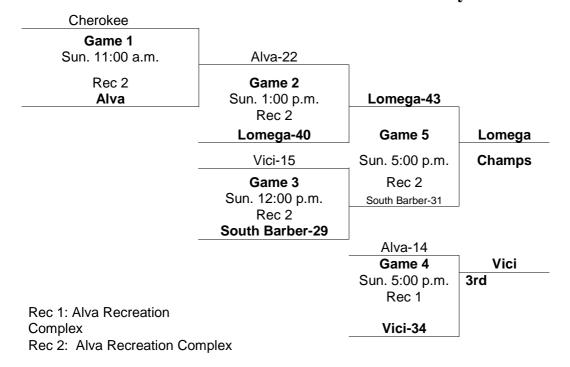

#### ALVA RECREATION COMPLEX 2009 MAYB Basketball Tournament 7<sup>th</sup> & 8<sup>th</sup> Grade Girls

| 1. Cherokee-OK       |  |   |
|----------------------|--|---|
| 2. Alva Ladybugs     |  | = |
| 3. Vici Lady Indians |  |   |
| 4. Lomega-OK         |  |   |
| 5. South Barber      |  |   |

## Saturday June 20<sup>th</sup>, 2009

| dybugs -22   |
|--------------|
| -OK-42       |
| arber-54     |
| y Indians-21 |
| urber-29     |
| -OK-37       |
| arber-38     |
| -OK-43       |
| arber-41     |
| y Indians-33 |
|              |