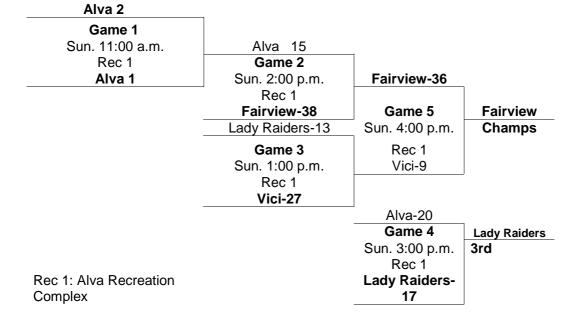

#### ALVA RECREATION COMPLEX 2009 MAYB Basketball Tournament 5<sup>th</sup> & 6<sup>th</sup> Grade Girls

|                          | W    | L |
|--------------------------|------|---|
| 1. Lady Raiders          | 111  |   |
| 2. Vici Lady Indians     | 111  | 1 |
| 3. Alva Ladybugs         |      |   |
| 4. Fairview Lady Jackets | 1111 |   |
| 5. Alva Ladybugs 2       |      |   |

## Saturday June 20<sup>th</sup>, 2009

| Rec 1 1:00P.M. Lady Raiders-14      | VS               |
|-------------------------------------|------------------|
| Rec 1 2:00P.M. Alva Ladybugs-12     | VS               |
| Rec 1 3:00P.M. Lady Raiders-20      | VS               |
| Rec 1 4:00P.M. Vici -41             | VS               |
| Rec 1 5:00P.M. Fairview-56          | VS               |
| Rec 1 6:00P.M. Lady Raiders-32      | VS               |
| Rec 1 7:00P.M. Vici Lady Indians-19 | VS               |
| No Game-Rec 1 8:00P.M.Alva          | VS               |
| Rec 1 9:00 P.M. Lady Raiders-5      | VS               |
| Sunday June                         | 21 <sup>st</sup> |

Vici Lady Indians-22 Fairview Lady Jackets-50 Alva Ladybugs 2-14 Alva Ladybugs-22 Alva Ladybugs 2-21 Alva Ladybugs-20 Fairview Lady Jackets-35 Alva Ladybugs 2 Fairview Lady Jackets-42

Sunday June 21<sup>st</sup>, 2009

VS

Rec 1 8:00A.M. Vici Lady -36

Alva Ladybugs 2-18