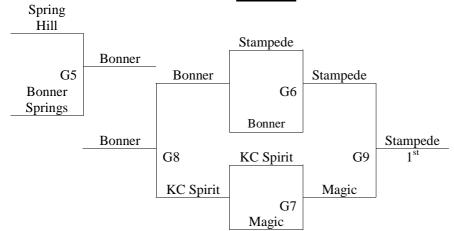

<del>-</del> -      | -                   |
| 9:00     | -                   | G5                  |
| Sunday   | District PE Court 1 | District PE Court 2 |
| 8:00     | -                   | G1                  |
| 9:00     | G2                  | -                   |
| 10:00    | -                   | -                   |
| 11:00    | G6                  | G7                  |
| 12:00    | G4 - Champion A     | -                   |
| 1:00     | -                   | -                   |
| 2:00     | -                   | -                   |
| 3:00     | -                   | G3 - Third A        |
| 4:00     | -                   | G9 - Champion B     |
| 5:00     | G8                  | -                   |

# $11^{th} - 12^{th}$ Grade Girls

### Bracket A



### **Bracket B**