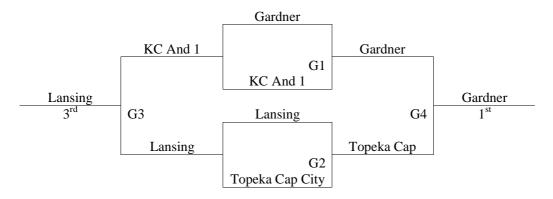

 $7^{th}-8^{th}\;Grade\;Boys$ 

 $9^{th}-10^{th}~Grade~Boys$  Round robin pool play with top 2 teams in each pool going to bracket A and others to Bracket B. Awards given to top 3 teams in bracket A and winner of bracket B.

| Pool A                   | Wins | Losses | Seed |
|--------------------------|------|--------|------|
| 1. Lansing Lions 2       | 2    | 1      | 2    |
| 2. Livin' The Dream – KS | 1    | 2      | 3    |
| 3. Kansas City Falcons   |      | 3      | 4    |
| 4. Gardner               | 3    |        | 1    |
| Pool B                   | Wins | Losses | Seed |
| 5. Lansing Lions 3       | 1    | 2      | 3    |
| 6. CTG Warriors          |      | 3      | 4    |
| 7. KC And 1              | 2    | 1      | 2    |
| 8. Topeka Cap City       | 3    |        | 1    |