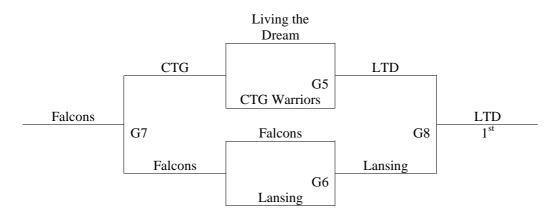

 $7^{th}-8^{th}\;Grade\;Boys$ 

 $9^{th}-10^{th}~Grade~Boys$  Round robin pool play with top 2 teams in each pool going to bracket A and others to Bracket B. Awards given to top 3 teams in bracket A and winner of bracket B.

| Pool A                   | Wins | Losses | Seed |
|--------------------------|------|--------|------|
| 1. Lansing Lions 2       | 2    | 1      | 2    |
| 2. Livin' The Dream – KS | 1    | 2      | 3    |
| 3. Kansas City Falcons   |      | 3      | 4    |
| 4. Gardner               | 3    |        | 1    |
| Pool B                   | Wins | Losses | Seed |
| 5. Lansing Lions 3       | 1    | 2      | 3    |
| 6. CTG Warriors          |      | 3      | 4    |
| 7. KC And 1              | 2    | 1      | 2    |
| 8. Topeka Cap City       | 3    |        | 1    |