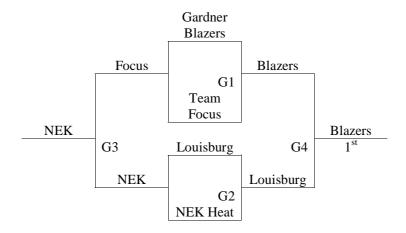

### $3^{rd} - 4^{th}$ Grade Girls

3 games round robin then one bracket. Awards given for  $1^{st}$  and  $2^{nd}$  in bracket.

| Team                  | Wins | Losses | Seed |
|-----------------------|------|--------|------|
| 1. Team Focus – White | 0    | 3      | 4    |
| 2. Gardner Blazers    | 3    | 0      | 1    |
| 3. NEK Heat Wave      | 1    | 2      | 3    |
| 4. Louisburg Wildcats | 2    | 1      | 2    |