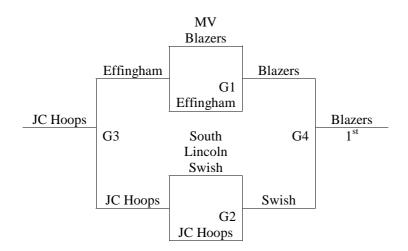

**8<sup>th</sup> Grade Girls**3 games round robin then one bracket.
Awards given for 1<sup>st</sup> and 2<sup>nd</sup> in bracket.

| Team                        | Wins | Losses | Seed |
|-----------------------------|------|--------|------|
| 1. MV Blazers Select        | 3    | 0      | 1    |
| 2. South Lincoln Swish - NE | 2    | 1      | 2    |
| 3. JC Hoops – KC            | 1    | 2      | 3    |
| 4. Effingham Tigers         | 0    | 3      | 4    |