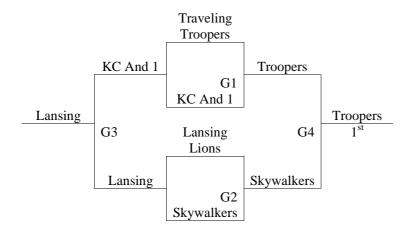

**7<sup>th</sup> – 8<sup>th</sup> Grade Boys**3 games round robin then one bracket.
Awards given for 1<sup>st</sup> and 2<sup>nd</sup> in bracket.

| Team                       | Wins | Losses | Seed |
|----------------------------|------|--------|------|
| 1. Lansing Lions           | 2    | 1      | 2    |
| 2. Skywalkers              | 1    | 2      | 3    |
| 3. Traveling Troopers – KS | 3    | 0      | 1    |
| 4. KC And 1                | 0    | 3      | 4    |