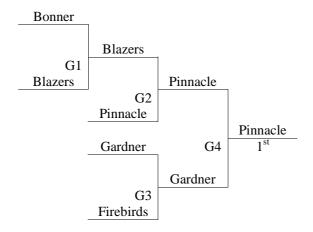

9<sup>th</sup>-10<sup>th</sup> Grade Girls
4 games round robin then one bracket.
Awards given for 1<sup>st</sup> and 2<sup>nd</sup> in bracket.

| Team                      | Wins | Losses | Seed |
|---------------------------|------|--------|------|
| 1. Bonner Springs         | 0    | 4      | 5    |
| 2. MV Blazers             | 1    | 3      | 4    |
| 3. Gardner Blazers        | 3    | 1      | 2    |
| 4. Firebirds - MO         | 2    | 2      | 3    |
| 5. Pinnacle Bank Nebr. II | 4    | 0      | 1    |