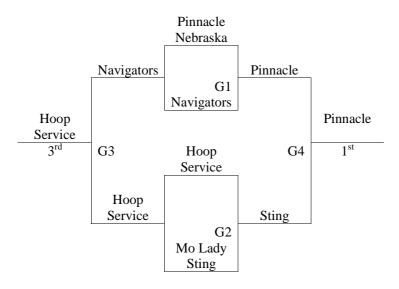

| Pool A                 | Wins | Losses | Seed |
|------------------------|------|--------|------|
| Pinnacle Bank Nebr. I  | 3    | 0      | 1    |
| 2. Missouri Stampede   | 1    | 2      | 3    |
| 3. Kansas City Spirit  | 0    | 3      | 4    |
| 4. Hoop Service –White | 2    | 1      | 2    |
| Pool B                 | Wins | Losses | Seed |
| 5. Missouri Magic      | 1    | 3      | 3    |
| 6. MO Lady Sting       | 4    | 0      | 1    |
| 7. KC Navigators       | 3    | 1      | 2    |
| 8. Spring Hill Broncos | 1    | 3      | 4    |
| 9. Bonner Springs      | 1    | 3      | 5    |