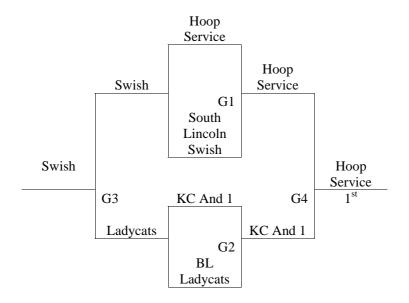

### 3<sup>rd</sup> – 4<sup>th</sup> Grade Girls

7<sup>th</sup> Grade Girls
3 games round robin then one bracket.
Awards given for 1<sup>st</sup> and 2<sup>nd</sup> in bracket.

| Team                   | Wins | Losses | Seed |
|------------------------|------|--------|------|
| 1. KC And 1            | 2    | 1      | 2    |
| 2. BL Ladycats         | 1    | 2      | 3    |
| 3. South Lincoln Swish | 0    | 3      | 4    |
| 4. Hoop Service – Red  | 3    | 1      | 1    |