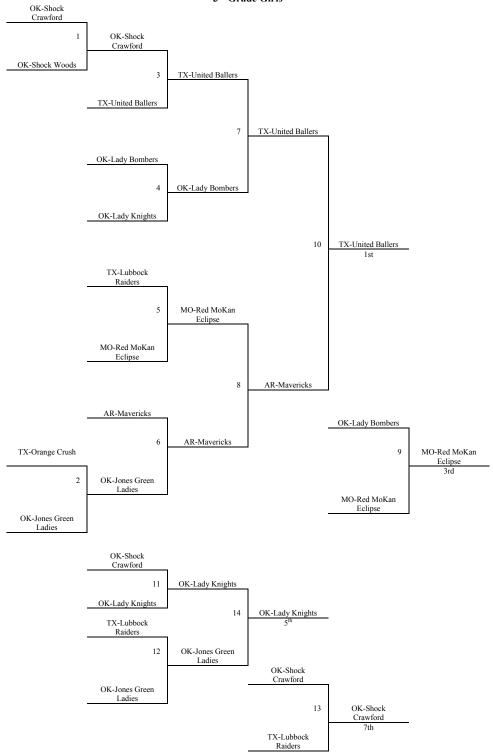

## 2011 MAYB Girls Nationals 3<sup>rd</sup> Grade Girls

| Pool A                     | W    | L    | Pool B                  | W    | L    |
|----------------------------|------|------|-------------------------|------|------|
| 1. OK – Lady Knights       | I    | III  | 6. TX – Lubbock Raiders | I    | III  |
| 2. OK – Jones Green Ladies | II   | II   | 7. OK – Shock Crawford  | II   | II   |
| 3. MO – Red MoKan Eclipse  | III  | I    | 8. AR – Mavericks       | IIII |      |
| 4. OK – Shock Woods        |      | IIII | 9. OK – Lady Bombers    | III  | I    |
| 5. TX – United Ballers     | IIII |      | 10. TX – Orange Crush   |      | IIII |