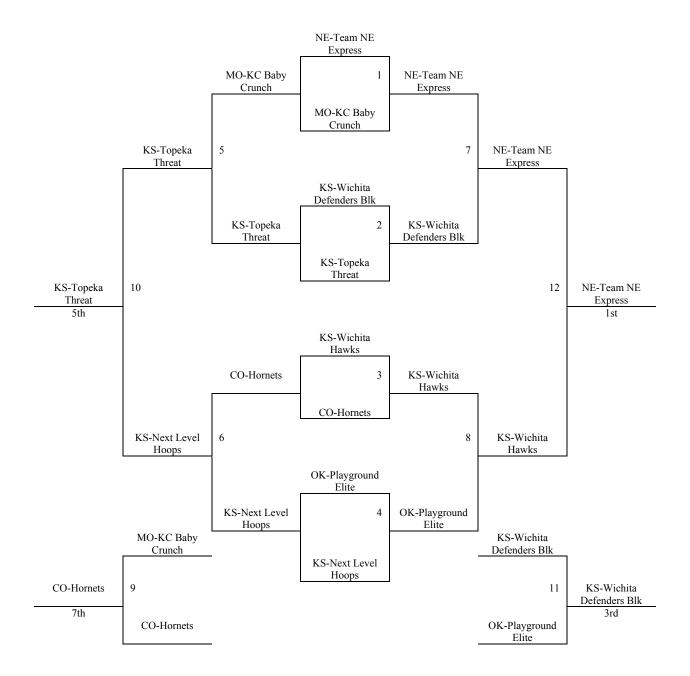

## 2011 MAYB Boys Nationals 3<sup>rd</sup>/4<sup>th</sup> Grade Boys

| Pool A                        | W   | L  | Pool B                   | W   | L   |
|-------------------------------|-----|----|--------------------------|-----|-----|
| 1. KS - Wichita Defenders Blk | I   | II | 5. CO - Hornets          | I   | II  |
| 2. OK – Playground Elite      |     | II | 6. KS – Next Level Hoops | III |     |
| 3. KS – Wichita Hawks         | I   | I  | 7. KS – Topeka Threat    | II  | I   |
| 4. NE – Team NE Express       | III |    | 8. MO – KC Baby Crunch   |     | III |

## 2011 MAYB Boys Nationals 3<sup>rd</sup>/4<sup>th</sup> Grade Boys