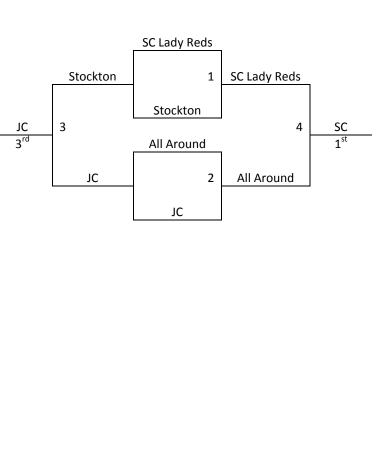

## 11<sup>th</sup>/12<sup>th</sup> Grade Girls

| Pool A                     | <u>W</u> | Ŀ |
|----------------------------|----------|---|
| 1. All Around Hoops – KS   | П        | I |
| 2. Junction City Lady Jays | Ι        | П |
| 3. SC Lady Reds            | 111      |   |
| 4. Stockton Tigers         |          | Ш |

All teams to bracket

Tie Breaker – 2 way tie = Head to Head, 3 way tie = coin flip

| Saturday | JC 1              | JC 2              |
|----------|-------------------|-------------------|
| 8:00     |                   |                   |
| 9:00     |                   |                   |
| 10:00    |                   |                   |
| 11:00    |                   |                   |
| 12:00    |                   |                   |
| 1:00     |                   |                   |
| 2:00     | <mark>1</mark> -2 | <mark>3</mark> -4 |
| 3:00     |                   |                   |
| 4:00     | 1- <mark>3</mark> | <mark>2</mark> -4 |
| 5:00     |                   |                   |
| 6:00     | <mark>1</mark> -4 | 2- <mark>3</mark> |
| 7:00     |                   |                   |
| 8:00     |                   |                   |
| 9:00     |                   |                   |
| 10:00    |                   |                   |
|          |                   |                   |
| Sunday   | JC 1              | JC 2              |
| 8:00     |                   |                   |
| 9:00     |                   |                   |
| 10:00    | Game 1            | Game 2            |
| 11:00    |                   |                   |
| 12:00    |                   |                   |
| 1:00     | Game 4            | Game 3            |
| 2:00     |                   |                   |
| 3:00     |                   |                   |
| 4:00     |                   |                   |
| 5:00     |                   |                   |
| 6:00     |                   |                   |
|          |                   |                   |
|          |                   |                   |
|          |                   |                   |
|          |                   |                   |
|          |                   |                   |
|          |                   |                   |
|          | 1                 | 1                 |
|          |                   |                   |

JC 1 and 2 – 12<sup>th</sup> Street Community Center Junction City, KS

| Saturday | JC 1    | JC 2    | BV 1  | BV 2  | Riley 1 | Riley 2 |
|----------|---------|---------|-------|-------|---------|---------|
| 8:00     | 11/12 B | 11/12 B | 4/5 B | 4/5 B | 11/12 B |         |
| 9:00     | 9/10 G  | 9/10 G  | 8 G   | 8G    | 11/12 B |         |
| 10:00    | 11/12 B | 11/12 B | 4/5 B | 4/5 B | 9/10 B  |         |
| 11:00    | 9/10 G  | 9/10 G  | 8 G   | 8 G   | 9/10 B  |         |
| 12:00    | 11/12 B | 11/12 B | 4/5 B | 4/5 B | 11/12 B |         |
| 1:00     | 9/10 G  | 9/10 G  | 8 G   | 8 G   | 11/12 B |         |
| 2:00     | 11/12 G | 11/12 G | 6/7 B | 6/7 B | 9/ 10 B |         |
| 3:00     | 11/12 B | 11/12 B | 7 G   | 7 G   | 9/ 10 B |         |
| 4:00     | 11/12 G | 11/12 G | 6/7 B | 6/7 B | 11/12 B |         |
| 5:00     | 11/12 B | 11/12 B | 7 G   | 7 G   | 11/12 B |         |
| 6:00     | 11/12 G | 11/12 G | 6/7 B | 6/7 B | 9/ 10 B |         |
| 7:00     |         |         | 7 G   | 7 G   | 9/ 10 B |         |
| 8:00     |         |         | 6/7 B | 6/7 B |         |         |
| 9:00     |         |         | 6/7 B | 7 G   |         |         |
| 10:00    |         |         | 7 G   | 7 G   |         |         |
|          |         |         |       |       |         |         |
| Sunday   | JC 1    | JC 2    | BV 1  | BV 2  | Riley 1 | Riley 2 |
| 8:00     |         |         |       |       | 9/10 B  | 9/10 B  |
| 9:00     | 11/12 B |         | 4/5 B | 4/5 B | 11/12 B | 11/12 B |
| 10:00    | 11/12 G | 11/12 G | 8 G   | 8 G   | 9/10 B  | 9/10 B  |
| 11:00    | 9/10 G  | 9/10 G  | 4/5 B | 4/5 B | 11/12 B | 11/12 B |
| 12:00    | 11/12 B | 11/12 B | 8 G   | 8 G   | 6/7 B   | 6/7 B   |
| 1:00     | 11/12 G | 11/12 G |       |       | 7 G     | 7 G     |
| 2:00     | 9/10 G  | 9/10 G  |       |       | 6/7 B   | 6/7 B   |
| 3:00     | 11/12 B | 11/12 B |       |       | 7 G     | 7 G     |
| 4:00     |         |         |       |       | 6/7 B   | 6/7 B   |
| 5:00     |         |         |       |       | 6/7 B   | 7 G     |
| 6:00     |         |         |       |       | 7 G     | 7 G     |