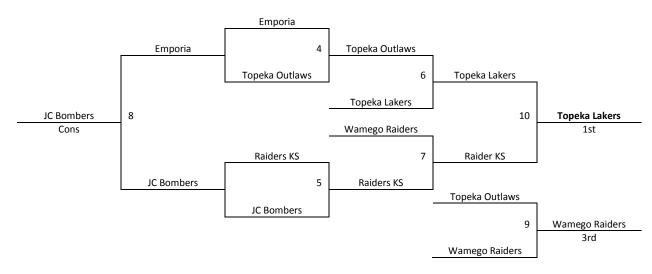

BV 1, 2 – Randolph Blue Valley HS 1, 2

|                           | 6/ | / | Jrade Boys        |   |   |
|---------------------------|----|---|-------------------|---|---|
| Pool A                    | W  | L | Pool B            | W | L |
| 1. Topeka Lakers          | П  |   | 4. Wamego Raiders | Π |   |
| 2. Jackson County Bombers |    | П | 5. Raiders - KS   | Ι | 1 |
| 3. Emporia Spartans       | 1  | 1 | 6. Topeka Outlaws |   | П |

6<sup>th</sup>/7<sup>th</sup> Grade Boys

All teams advance to a seeding round on Saturday Tie Breaker – 2 way tie = Head to Head, 3 way tie = coin flip

#### Seeding Round

Game 1: SEED #1 POOL A VS SEED #1 POOL B Game 2: SEED #2 POOL A VS SEED #2 POOL B Game 3: SEED #3 POOL A VS SEED #3 POOL B Winner gets 1st seed, Loser gets 2nd seed Winner gets 3rd seed, Loser gets 4th seed Winner gets 5th seed, Loser gets 6th seed

| Saturday | BV 1              | BV 1              | Riley 1 | Riley 2 |
|----------|-------------------|-------------------|---------|---------|
| 8:00     |                   |                   |         |         |
| 9:00     |                   |                   |         |         |
| 10:00    |                   |                   |         |         |
| 11:00    |                   |                   |         |         |
| 12:00    |                   |                   |         |         |
| 1:00     |                   |                   |         |         |
| 2:00     | <mark>1</mark> -2 | <mark>4</mark> -5 |         |         |
| 3:00     |                   |                   |         |         |
| 4:00     | <mark>1</mark> -3 | <mark>4</mark> -6 |         |         |
| 5:00     |                   |                   |         |         |
| 6:00     | 2- <mark>3</mark> | <mark>5</mark> -6 |         |         |
| 7:00     |                   |                   |         |         |
| 8:00     | Game 1            | Game 2            |         |         |
| 9:00     | Game 3            |                   |         |         |
| 10:00    |                   |                   |         |         |
| Sunday   | BV 1              | BV 1              | Riley 1 | Riley 2 |
| 8:00     |                   |                   |         |         |
| 9:00     |                   |                   |         |         |
| 10:00    |                   |                   |         |         |
| 11:00    |                   |                   |         |         |
| 12:00    |                   |                   | Game 4  | Game 5  |
| 1:00     |                   |                   |         |         |
| 2:00     |                   |                   | Game 6  | Game 7  |
| 3:00     |                   |                   |         |         |
| 4:00     |                   |                   | Game 8  | Game 9  |
| 5:00     |                   |                   | Game 10 |         |
| 6:00     |                   |                   |         |         |

BV 1, 2 – Randolph Blue Valley HS 1, 2 Riley 1, 2 – Riley County High School Court 1, 2

# 6<sup>th</sup>/7<sup>th</sup> Grade Boys

Bracket A

BV 1, 2 – Randolph Blue Valley HS 1, 2 Riley 1, 2 – Riley County High School Court 1, 2