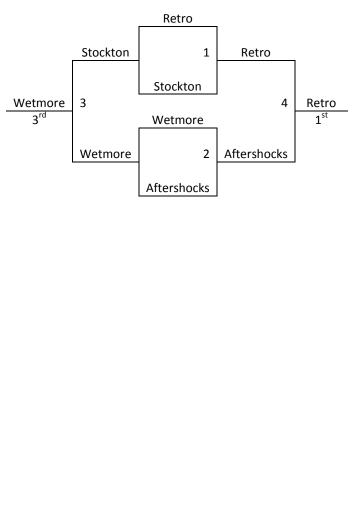

## 9<sup>th</sup>/10<sup>th</sup> Grade Girls

| Pool A                    | <u>W</u> | Ŀ |
|---------------------------|----------|---|
| 1. Wetmore Cardinals – KS | П        | I |
| 2. Retro Hoops – NE       |          |   |
| 3. Stockton Tigers        |          | Ш |
| 4. Aftershocks - KS       | I        | П |

All teams to bracket

Tie Breaker – 2 way tie = Head to Head, 3 way tie = coin flip

| Saturday | JC 1              | JC 2              |                 |
|----------|-------------------|-------------------|-----------------|
| 8:00     |                   |                   |                 |
| 9:00     | 1- <mark>2</mark> | 3- <mark>4</mark> |                 |
| 10:00    |                   |                   |                 |
| 11:00    | <mark>1</mark> -3 | <mark>2</mark> -4 |                 |
| 12:00    |                   |                   |                 |
| 1:00     | <mark>1</mark> -4 | <mark>2</mark> -3 |                 |
| 2:00     |                   |                   | Wetmo           |
| 3:00     |                   |                   | 3 <sup>rd</sup> |
| 4:00     |                   |                   |                 |
| 5:00     |                   |                   |                 |
| 6:00     |                   |                   |                 |
| 7:00     |                   |                   |                 |
| 8:00     |                   |                   |                 |
| 9:00     |                   |                   |                 |
|          |                   |                   |                 |
| Sunday   | JC 1              | JC 2              |                 |
| 8:00     |                   |                   |                 |
| 9:00     |                   |                   |                 |
| 10:00    |                   |                   |                 |
| 11:00    | Game 1            | Game 2            |                 |
| 12:00    |                   |                   |                 |
| 1:00     |                   |                   |                 |
| 2:00     | Game 4            | Game 3            |                 |
| 3:00     |                   |                   |                 |
| 4:00     |                   |                   |                 |
| 5:00     |                   |                   |                 |
| 6:00     |                   |                   |                 |
|          |                   |                   |                 |
|          |                   |                   |                 |
|          |                   |                   |                 |
|          |                   |                   |                 |
|          |                   |                   |                 |
|          |                   |                   |                 |
|          |                   |                   |                 |
|          |                   |                   |                 |

JC 1 and 2 – 12<sup>th</sup> Street Community Center Junction City, KS