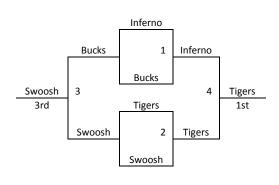

# 9<sup>th</sup>/10<sup>th</sup> Grade Boys

| Pool A                     | W | Ŀ |
|----------------------------|---|---|
| 1. Clay Center Tigers - KS | П | Ι |
| 2. Swoosh - KS             | I | П |
| 3. Jackson Co. Bucks - KS  |   | Ш |
| 4. Inferno - KS            | Ш |   |

#### All teams to bracket Tie Breaker – 2 way tie = Head to Head, 3 way tie = coin flip

| Saturday | Riley 1           | Riley 2 |
|----------|-------------------|---------|
| 8:00     |                   |         |
| 9:00     |                   |         |
| 10:00    | <mark>1</mark> -2 |         |
| 11:00    | 3- <mark>4</mark> |         |
| 12:00    |                   |         |
| 1:00     |                   |         |
| 2:00     | <mark>1</mark> -3 |         |
| 3:00     | 2- <mark>4</mark> |         |
| 4:00     |                   |         |
| 5:00     |                   |         |
| 6:00     | 1- <mark>4</mark> |         |
| 7:00     | <mark>2</mark> -3 |         |
| 8:00     |                   |         |
| 9:00     |                   |         |
|          |                   |         |
| Sunday   | Riley 1           | Riley 2 |
| 8:00     | Game 1            | Game 2  |
| 9:00     |                   |         |
| 10:00    | Game 4            | Game 3  |
| 11:00    |                   |         |
| 12:00    |                   |         |
| 1:00     |                   |         |
| 2:00     |                   |         |
| 3:00     |                   |         |
| 4:00     |                   |         |
| 5:00     |                   |         |
| 6:00     |                   |         |
| 7:00     |                   |         |