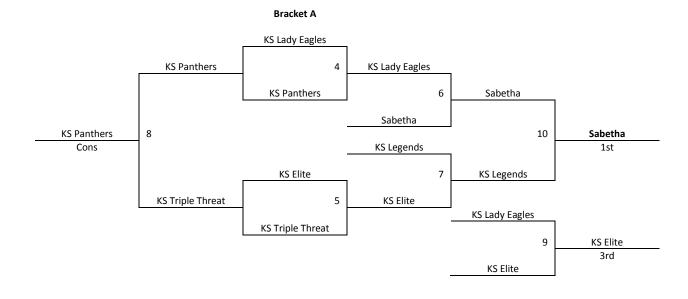

### 7<sup>th</sup> Girls

| Pool A            | W | L | Pool B                  | W | L |
|-------------------|---|---|-------------------------|---|---|
| 1. KS Legends     | П |   | 4. Sabetha Silver Stars | П |   |
| 2. KS Lady Eagles | Ι | П | 5. Kansas Elite 7th     | Ι | I |
| 3. KS Panthers    |   | П | 6. KS Triple Threat     |   | Ш |

All teams advance to a seeding round on Saturday Tie Breaker – 2 way tie = Head to Head, 3 way tie = coin flip

#### Seeding Round

Game 1: SEED #1 POOL A VS SEED #1 POOL B Game 2: SEED #2 POOL A VS SEED #2 POOL B Game 3: SEED #3 POOL A VS SEED #3 POOL B Winner gets 1st seed, Loser gets 2nd seed Winner gets 3rd seed, Loser gets 4th seed Winner gets 5th seed, Loser gets 6th seed

| Saturday | BV 1              | BV 1              | Riley 1 | Riley 2 |
|----------|-------------------|-------------------|---------|---------|
| 8:00     |                   |                   |         |         |
| 9:00     |                   |                   |         |         |
| 10:00    |                   |                   |         |         |
| 11:00    |                   |                   |         |         |
| 12:00    |                   |                   |         |         |
| 1:00     |                   |                   |         |         |
| 2:00     |                   |                   |         |         |
| 3:00     | <mark>1</mark> -2 | <mark>4</mark> -5 |         |         |
| 4:00     |                   |                   |         |         |
| 5:00     | <mark>1</mark> -3 | <mark>4</mark> -6 |         |         |
| 6:00     |                   |                   |         |         |
| 7:00     | <mark>2</mark> -3 | <mark>5</mark> -6 |         |         |
| 8:00     |                   |                   |         |         |
| 9:00     |                   | Game 3            |         |         |
| 10:00    | Game 1            | Game 2            |         |         |
| Sunday   | BV 1              | BV 1              | Riley 1 | Riley 2 |
| 8:00     |                   |                   |         |         |
| 9:00     |                   |                   |         |         |
| 10:00    |                   |                   |         |         |
| 11:00    |                   |                   |         |         |
| 12:00    |                   |                   |         |         |
| 1:00     |                   |                   | Game 4  | Game 5  |
| 2:00     |                   |                   |         |         |
| 3:00     |                   |                   | Game 6  | Game 7  |
| 4:00     |                   |                   |         |         |
| 5:00     |                   |                   |         | Game8   |
| 6:00     |                   |                   | Game 10 | Game 9  |

BV 1, 2 – Randolph Blue Valley HS 1, 2

Riley 1, 2 – Riley County High School Court 1, 2

7<sup>th</sup> Girls

BV 1, 2 – Randolph Blue Valley HS 1, 2 Riley 1, 2 – Riley County High School Court 1, 2