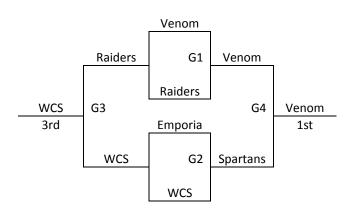

### 4<sup>th</sup>/5th Grade Boys

| Pool A                  | <u>W</u> | L |
|-------------------------|----------|---|
| 1. WCS D-Up - 4th       | Ι        | П |
| 2. Wichita Venom – KS   |          |   |
| 3. Emporia Spartans     | П        | Ι |
| 4. WBA Jr. Raiders - KS |          | Ш |

All teams to bracket

Tie Breaker – 2 way tie = Head to Head, 3 way tie = coin flip

| Saturday | BV 1              | BV2               |
|----------|-------------------|-------------------|
| 8:00     | 1- <mark>2</mark> | <mark>3</mark> -4 |
| 9:00     |                   |                   |
| 10:00    | 1- <mark>3</mark> | <mark>2</mark> -4 |
| 11:00    |                   |                   |
| 12:00    | <mark>1</mark> -4 | <mark>2</mark> -3 |
| 1:00     |                   |                   |
| 2:00     |                   |                   |
| 3:00     |                   |                   |
| 4:00     |                   |                   |
| 5:00     |                   |                   |
| 6:00     |                   |                   |
| 7:00     |                   |                   |
| 8:00     |                   |                   |
| 9:00     |                   |                   |
|          |                   |                   |
| Sunday   | BV 1              | BV2               |
| 9:00     | G1                | G2                |
| 10:00    |                   |                   |
| 11:00    | G4                | G3                |
| 12:00    |                   |                   |
| 1:00     |                   |                   |
| 2:00     |                   |                   |
| 3:00     |                   |                   |
| 4:00     |                   |                   |
| 5:00     |                   |                   |
| 6:00     |                   |                   |

BV 1, 2 – Randolph Blue Valley HS 1, 2

|                           | 6/ | / | Jrade Boys        |   |   |
|---------------------------|----|---|-------------------|---|---|
| Pool A                    | W  | L | Pool B            | W | L |
| 1. Topeka Lakers          | П  |   | 4. Wamego Raiders | Π |   |
| 2. Jackson County Bombers |    | П | 5. Raiders - KS   | Ι | 1 |
| 3. Emporia Spartans       | 1  | 1 | 6. Topeka Outlaws |   | П |