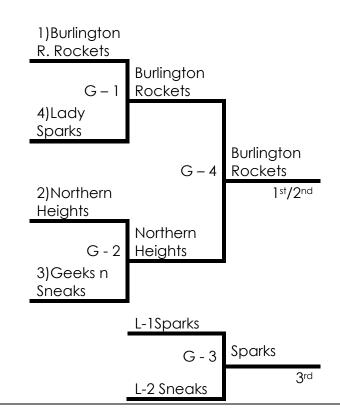

## Emporia Region MAYB Tournament High School Girls Division Round-Robin ~~ Bracket Play Games played at Lowther North

#### **FINAL RESULTS**

|    |                            | Won | Lost | Seed |
|----|----------------------------|-----|------|------|
| 1. | Lady Sparks                | 0   | 3    | 4    |
| 2. | Northern Heights Lady Cats | 2   | 1    | 2    |
| 3. | Burlington Red Rockets     | 3   | 0    | 1    |
| 4. | Geeks and Sneaks           | 1   | 2    | 3    |

| Sunday, July 17 |       |  |
|-----------------|-------|--|
| 9:00            | G - 1 |  |
| 10:00           | G - 2 |  |
| 11:00           | Χ     |  |
| 12:00           | G - 3 |  |
| 1:00            | G - 4 |  |

- 1. Medals Top 3 Places
- 2. Tie-Breaker: Head-to-Head; 13 pt +/- system
- 3. All games played at Lowther North 216 West 6th Ave; Emporia, KS
- 4. Enter through Northwest doors