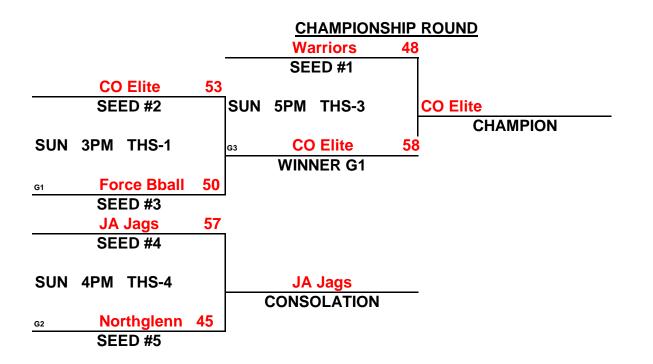

### PREMIERE MAYB TOURNAMENT 9TH/10TH GRADE BOYS DIVISION

|     |                  | <u> </u> | <u>WINS</u> | <b>LOSSES</b> |
|-----|------------------|----------|-------------|---------------|
| (1) | JA JAGS          |          | 11          | 11            |
| (2) | NORTHGLENN       |          |             | 1111          |
| (3) | FORCE BBALL CLUB |          | 11          | 11            |
| (4) | CO WARRIORS      |          | 111         | 1             |
| (5) | CO ELITE         |          | 111         | 1             |

#### **SCHEDULE**

| 1 | VS | 2 | FRI | 6PM  | THS-1 |
|---|----|---|-----|------|-------|
| 3 | VS | 4 | FRI | 7PM  | THS-1 |
| 1 | VS | 5 | FRI | 8PM  | THS-2 |
| 2 | VS | 3 | FRI | 9PM  | THS4  |
| 4 | VS | 5 | SAT | 9AM  | THS-2 |
| 1 | VS | 3 | SAT | 10AM | THS-3 |
| 2 | VS | 4 | SAT | 10AM | THS-1 |
| 3 | VS | 5 | SAT | 12PM | THS-3 |
| 1 | VS | 4 | SAT | 1PM  | THS-4 |
| 2 | VS | 5 | SUN | 1PM  | THS-4 |
|   |    |   |     |      |       |