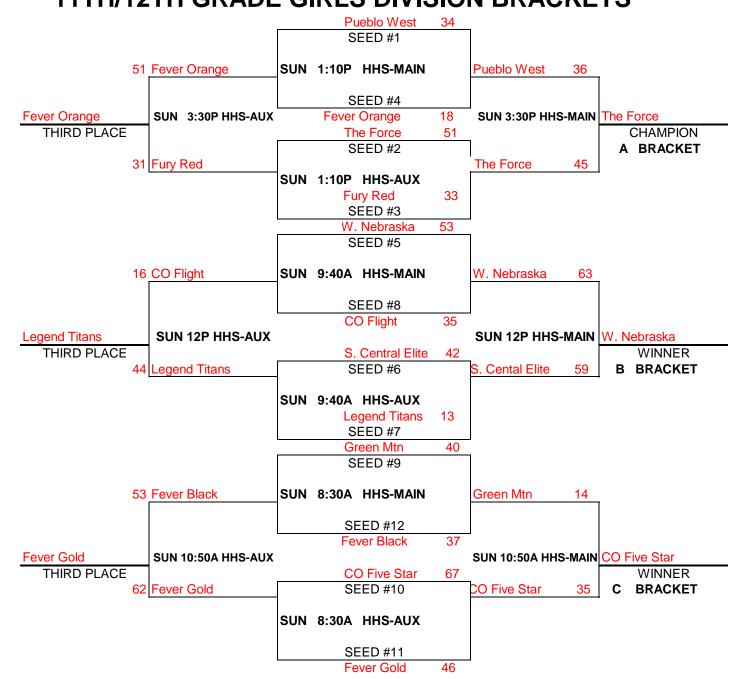

### 11TH/12TH GRADE GIRLS DIVISION

| <u>P00</u>              | <u>L A</u> | W    | <u> </u> | OOL B                 | <u>W L</u> | POOL C                           | W         | <u>     L</u> |
|-------------------------|------------|------|----------|-----------------------|------------|----------------------------------|-----------|---------------|
| (1) FEVER<br>(2) CO FIV |            | 11   |          | EVER GOLD<br>D FLIGHT |            | ) FEVER BLACK<br>) LEGEND TITANS | 1         | 111<br>11     |
| (3) GREEM               |            | 1    |          | . NEBRASKA            |            | THE FORCE                        | 111       |               |
| (4) CEN. F              | URY RED    | 111  |          | JEBLO WEST            |            | S. CENTRAL ELITE                 | 11        | 1             |
|                         |            |      |          | POOL PLAY             | Y SCHEDULE |                                  |           |               |
| A(1)                    | VS         | A(2) | FRI      | 5:30P                 | HHS-MAIN   | SCORE                            | 54        | 34            |
| B(1)                    | VS         | B(2) | FRI      | 5:30P                 | HHS-AUX    | SCORE                            | 43        | 53            |
| C(1)                    | VS         | C(2) | FRI      | 7:50P                 | HHS-MAIN   | SCORE                            | 33        | 43            |
| A(3)                    | VS         | A(4) | FRI      | 7:50P                 | HHS-AUX    | SCORE                            | 10        | 37            |
| B(3)                    | VS         | B(4) | FRI      | 9:00P                 | HHS-AUX    | SCORE                            | 41        | 56            |
| A(2)                    | VS         | A(3) | SAT      | 8:30A                 | HHS-MAIN   | SCORE                            | 48        | 53            |
| A(1)                    | VS         | A(3) | SAT      | 9:40A                 | HHS-AUX    | SCORE                            | 41        | 18            |
| A(2)                    | VS         | A(4) | SAT      | 9:40A                 | HHS-MAIN   | SCORE                            | 37        | 47            |
| C(1)                    | VS         | C(3) | SAT      | 10:50A                | HHS-MAIN   | SCORE                            | 24        | 34            |
| B(1)                    | VS         | B(3) | SAT      | 10:50A                | HHS-AUX    | SCORE                            | 11        | 44            |
| B(2)                    | VS         | B(4) | SAT      | 12:00P                | HHS-MAIN   | SCORE                            | 15        | <b>50</b>     |
| C(3)                    | VS         | C(4) | SAT      | 12:00P                | HHS-AUX    | SCORE                            | 54        | 41            |
| A(1)                    | VS         | A(4) | SAT      | 1:10P                 | HHS-MAIN   | SCORE                            | <b>58</b> | 59            |
| C(2)                    | VS         | C(3) | SAT      | 2:20P                 | HHS-AUX    | SCORE                            | 20        | 67            |
| C(1)                    | VS         | C(4) | SAT      | 2:20P                 | HHS-MAIN   | SCORE                            | <b>26</b> | 44            |
| B(1)                    | VS         | B(4) | SAT      | 4:40P                 | HHS-AUX    | SCORE                            | <b>69</b> | <b>28</b>     |
| B(2)                    | VS         | B(3) | SAT      | 4:40P                 | HHS-MAIN   | SCORE                            | 27        | <b>62</b>     |
| C(2)                    | VS         | C(4) | SAT      | 5:50P                 | HHS-AUX    | SCORE                            | 29        | 37            |

TEAMS WILL BE SEEDED ACCORDING TO RECORD, THEN POINT SPREAD AND THEN DEFENSIVE POINTS ALLOWED \*TEAMS WILL BE SEEDED 1-12 ACROSS ALL POOLS AFTER THE CONCLUSION OF THE LAST POOL GAME