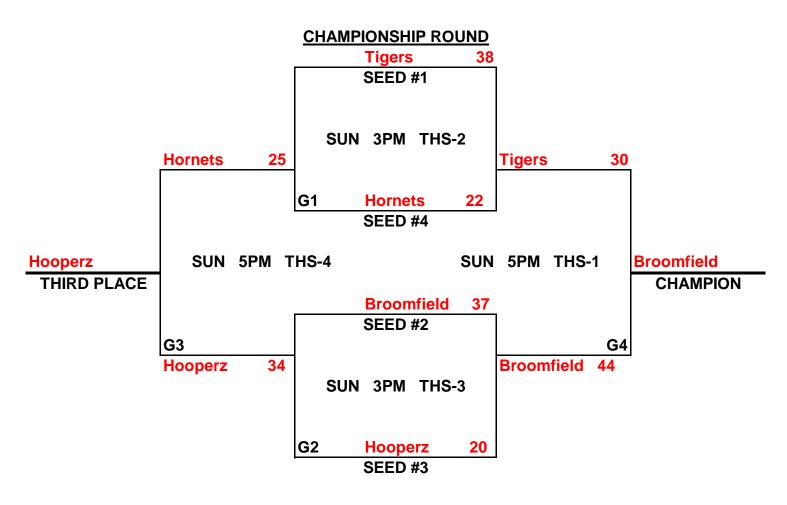

### PREMIERE MAYB TOURNAMENT 8TH/9TH GRADE GIRLS DIVISION

|     |                     |     | <u>WINS</u> | LOSSES |
|-----|---------------------|-----|-------------|--------|
| (1) | BROOMFIELD STARS    |     | 11          | 1      |
| (2) | CO HORNETS          |     |             | 111    |
| (3) | LADY DENVER HOOPERZ |     | 1           | 11     |
| (4) | CANYON CITY TIGERS  | ] [ | 111         |        |

#### **SCHEDULE**

| 1 | VS | 2 | FRI | 8PM | THS-3 | 60-16 |
|---|----|---|-----|-----|-------|-------|
| 3 | VS | 4 | FRI | 8PM | THS-4 | 28-34 |
| 1 | VS | 3 | SAT | 7PM | THS-1 | 36-32 |
| 2 | VS | 4 | SAT | 7PM | THS-2 | 13-31 |
| 1 | VS | 4 | SAT | 9PM | THS-4 | 34-46 |
| 2 | VS | 3 | SAT | 9PM | THS-3 | 32-48 |

NOTE: TIE BREAKER 1 - HEAD TO HEAD 2 - POINT SPREAD (MAX. 15 POINTS) 3 - DEF. POINTS ALLOWED