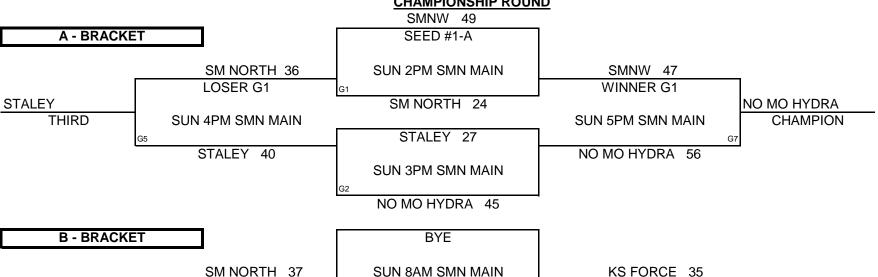

### **CHAMPIONSHIP ROUND**

NOTE: TIE BREAKERS

1 - HEAD TO HEAD

2 - POINT SPREAD (MAX 15 POINTS)