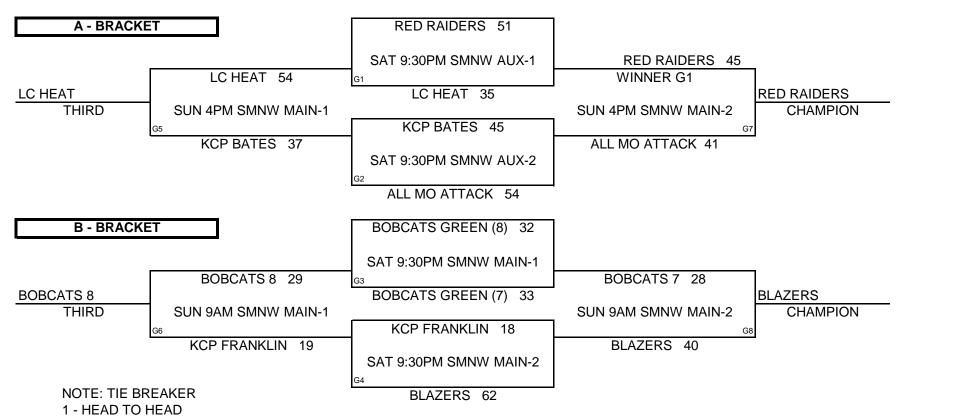

SYS 25

NOTE: TIE BREAKER 1 - HEAD TO HEAD

2 - POINT SPREAD (MAX. 15 POINTS)

|                                  |               |              |         | 6TH           | GRA       | DE              | BOYS         | BLU       | E DIVI     | SION        |            |              |                          |
|----------------------------------|---------------|--------------|---------|---------------|-----------|-----------------|--------------|-----------|------------|-------------|------------|--------------|--------------------------|
| POOL A                           |               |              |         | <b>WINS</b>   | LOSSES    | <u> </u>        |              | POOL B    |            |             |            | <b>WINS</b>  | <b>LOSSES</b>            |
| (1)                              | BLUEJA        | S EFFER1     | Z       |               | II        |                 |              | (1)       | ST. ANN'S  | TIGERS      |            |              | III                      |
| (2)                              | KC PREM       |              |         | III           | II        |                 |              | (2)       | GABL ELI   |             |            | III          | I                        |
| (3)                              | SH BRON       | ICOS         |         |               | III       |                 |              | (3)       | NW EXTR    | EME 2       |            | III          | I                        |
|                                  |               |              |         |               |           | Р               | OOL PLAY     | ROUND 1   |            |             |            |              |                          |
|                                  |               |              | DAY     | <u>TIME</u>   | LOCATI    | _               |              |           |            |             | DAY        | <u>TIME</u>  | LOCATION                 |
| A-1                              | VS            | A-2          | FRI     | 7PM           | SMNW N    |                 | 38-19        | B-1       | VS         | B-2         | FRI        | 7PM          | <b>SMNW MAIN-2 16-26</b> |
| A-1                              | VS            | A-3          | SAT     | 8:30AM        | SMNW A    |                 | 26-28        | B-1       | VS         | B-3         | SAT        |              | <b>SMNW AUX-2 28-48</b>  |
| A-2                              | VS            | A-3          | SAT     | 10:30AM       | SMNW A    | AUX-1           | 38-15        | B-2       | VS         | B-3         | SAT        | 10:30AM      | <b>SMNW AUX-2 19-20</b>  |
|                                  |               |              |         |               |           |                 | SEEDING F    | ROUND     |            |             |            |              |                          |
| SEED #1                          | POOL A        | VS           | SEED #1 | POOL B        | SAT       | 12:30I          | PMSMNW A     |           | Winner ge  | ts 1st seed | l, Loser g | ets 2nd see  | d 22-38                  |
| SEED #2                          | POOL A        | VS           | SEED #2 | POOL B        | SAT       | 1:30P           | M SMNW M     | IAIN-1    | Winner ge  | ts 3rd seed | l, Loser g | ets 4th seed | 32-38                    |
| SEED #3 POOL A VS SEED #3 POOL B |               |              |         |               |           | 1:30P           | M SMNW M     | IAIN-2    | Winner ge  | ts 5th seed | l, Loser g | ets 6th seed | 25-39                    |
|                                  |               |              |         |               |           | СН              | IAMPIONSH    | IP ROUND  |            |             |            |              |                          |
|                                  |               |              | NW EXTE | REME 19       |           | <del>ن.</del> ر | IAMI IONOII  | III KOOND |            |             |            |              |                          |
|                                  |               |              | _       |               |           |                 |              |           | <u></u>    |             |            |              |                          |
| KCP 35                           |               |              | SUN 1   | PM SMNW       | MAIN-1    | KCP             | 33           |           |            |             |            |              |                          |
| QLINI 9                          | BAM SMNW      | / N/AINI 1   |         |               |           |                 |              |           |            |             |            |              |                          |
| 3011 0                           | DAIVI SIVIINN | / IVI/AIIN-I | KCP 28  |               |           | _               |              |           | KC PREM    | IERE        |            |              |                          |
| G1                               |               |              |         |               |           | SUI             | N 3PM SMN    | W MAIN-2  |            | //PION      |            |              |                          |
| ST. ANN'                         | S 20          |              | <u></u> |               |           |                 |              |           |            |             |            |              |                          |
|                                  |               |              | BLUEJAY | 'S 37         |           |                 |              |           |            |             |            |              |                          |
|                                  |               |              | CLINI 4 | PM SMNW       | MAINLO    |                 |              |           |            |             |            |              |                          |
| GABL EL                          | ITF 2/        |              |         | PIVI SIVIINVV | IVIAIIN-Z | G7<br>BLLIE     | JAYS 28      |           |            |             |            |              |                          |
| GADL LL                          | .IIL 24       |              | G5      |               |           | BLUL            | JA13 20      |           |            |             |            |              |                          |
| SUN 8                            | BAM SMNW      | / MAIN-2     | GABL 31 |               |           | _               |              |           |            |             |            |              |                          |
|                                  |               |              |         |               |           |                 |              | -         |            |             |            | _            |                          |
| G2                               |               |              |         |               | ST. ANN   | l'S 41          |              |           | NW EXTR    | EME 30      |            |              |                          |
| BRONCC                           | OS 18         |              |         |               | 0111140   |                 | DA/ BAAIN! 4 |           | 01111.0014 | O           | 18.1.4     | NW EXTR      |                          |

SUN 10AM SMNW MAIN-1

BRONCOS 35

NW EXTREME THIRD PLACE

SUN 3PM SMNW MAIN-1

GABL 28

NOTE: TIE BREAKER

1 - HEAD TO HEAD

2 - POINT SPREAD (MAX. 15 POINTS)