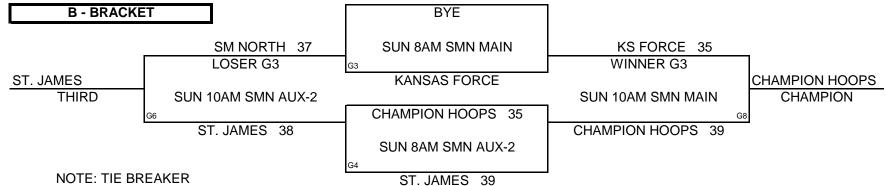

#### CHAMPIONSHIP ROUND

NOTE: TIE BREAKERS

- 1 HEAD TO HEAD
- 2 POINT SPREAD (MAX 15 POINTS)
- 3 DEF. POINTS ALLOWED