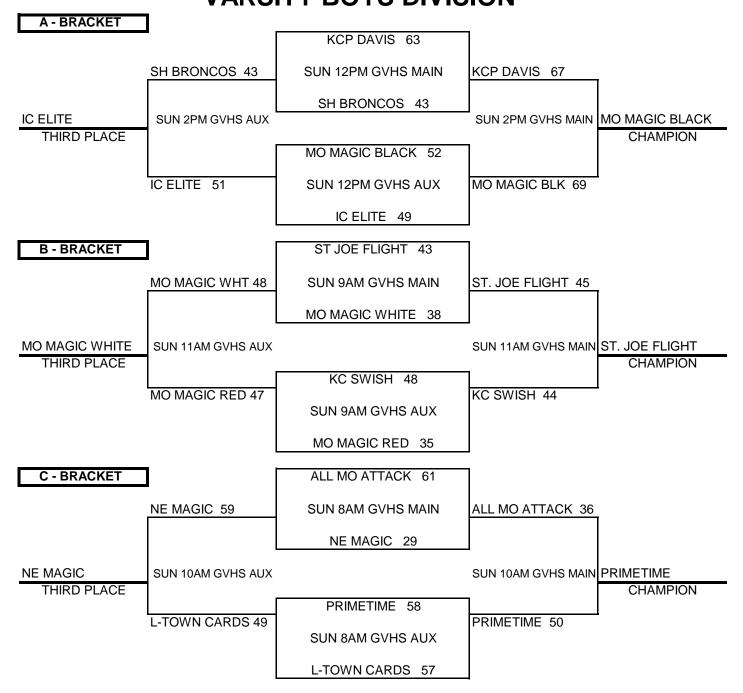

| A(4)     | SAT               | 2:30PM        | GVHS MAIN        | SCORE              | 65 | 39       |  |
| A(2)               | VS         | A(3)     | SAT               | 2:30PM        | GVHS AUX         | SCORE              | 72 | 65       |  |
| C(1)               | VS         | C(4)     | SAT               | 3:30PM        | GVHS MAIN        | SCORE              | 58 | 39       |  |
| C(2)               | VS         | C(3)     | SAT               | 4:30PM        | <b>GVHS MAIN</b> | SCORE              | 45 | 34       |  |

TEAMS WILL BE SEEDED ACCORDING TO RECORD, THEN POINT SPREAD AND THEN DEFENSIVE POINTS ALLOWED
\*ALL TEAMS MUST HAVE REP PRESENT AFTER LAST POOL PLAY GAME FOR SEEDING, SORRY NO PHONE CALLS

# KC Premiere/Lady Cougar/Lady Indian/MAYB Tourney VARSITY BOYS DIVISION