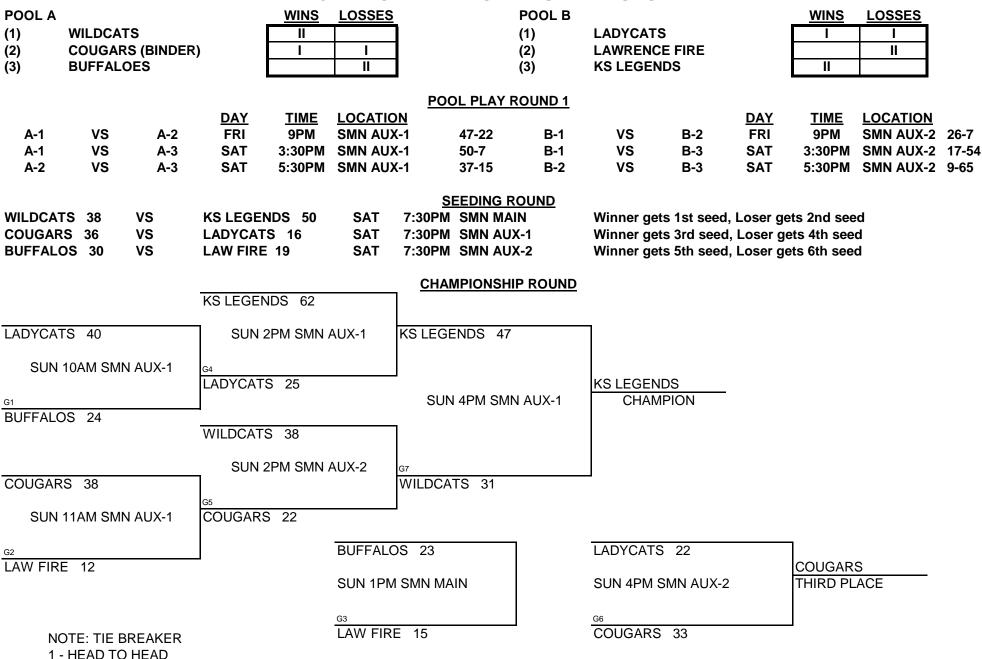

### **5TH GRADE BOYS DIVISION**

|                                              |                                                   |                   |                                | 5                                  | IHG                                   | KAL                             | )F B(                   | J Y S D           | 101210                         | )N                                           |                          |                                    |                                                 |         |
|----------------------------------------------|---------------------------------------------------|-------------------|--------------------------------|------------------------------------|---------------------------------------|---------------------------------|-------------------------|-------------------|--------------------------------|----------------------------------------------|--------------------------|------------------------------------|-------------------------------------------------|---------|
| POOL A<br>(1)<br>(2)<br>(3)                  | 1) KC PREMIERE MANSAW II 2) EMPORIA SPARTANS IIII |                   |                                |                                    | I III (                               |                                 |                         |                   | GABL ELI<br>OSC STA<br>SHARPEN |                                              | ILLS                     | WINS III III                       | LOSSES II I I IIII                              |         |
| A-1<br>A-1<br>A-2                            | VS<br>VS<br>VS                                    | A-2<br>A-3<br>A-3 | DAY<br>FRI<br>SAT<br>SAT       | TIME<br>7:30PM<br>1:30PM<br>3:30PM | LOCATIO<br>SMNW A<br>SMNW A<br>SMNW A | <u>DN</u><br>.UX-1<br>.UX-1     | 32-41<br>39-27<br>41-10 | B-1<br>B-1<br>B-2 | VS<br>VS<br>VS                 | B-2<br>B-3<br>B-3                            | DAY<br>FRI<br>SAT<br>SAT | TIME<br>7:30PM<br>1:30PM<br>3:30PM | LOCATION<br>SMNW AUX-<br>SMNW AUX-<br>SMNW AUX- | 2 34-23 |
| SPARTANS 47 VS<br>KCP 24 VS<br>ATTACK 30 VS  |                                                   |                   | OSC STA<br>GABL 44<br>SYS 29   | SAT 5:30PM SMNW A                  |                                       |                                 |                         | AUX-2<br>AUX-1    | Winner ge                      | ets 1st seed<br>ets 3rd seed<br>ets 5th seed | d, Loser g               | ets 4th see                        | d                                               |         |
| SPARTANS 38 CHAMPIONSHIP ROUND               |                                                   |                   |                                |                                    |                                       |                                 |                         |                   |                                |                                              |                          |                                    |                                                 |         |
| KCP 45  SAT 7:30PM SMNW STAGE  G1  ATTACK 23 |                                                   |                   | SUN 2PM SMNW AUX-1  G4  KCP 16 |                                    |                                       | SPARTANS 33  SUN 4PM SMNW AUX-2 |                         |                   | SPARTAN<br>CHAN                | IS<br>MPION                                  |                          |                                    |                                                 |         |
| GABL 32 SAT 8:30PM SMNW STAGE                |                                                   |                   | OSC STA SUN 2  G5 GABL 28      | PM SMNW                            | AUX-2                                 | G7<br>OSC S                     | TARS 18                 |                   |                                |                                              |                          |                                    |                                                 |         |
| G2<br>SYS 28                                 | OI IVI OIVIIV                                     | W OTAGE           |                                | ,                                  | ATTACK<br>SUN 3PM                     |                                 | STAGE                   | ]                 | KCP 35<br>SUN 4PM              | SMNW STA                                     | \GE                      | KC PREM                            |                                                 |         |

SYS 25

NOTE: TIE BREAKER 1 - HEAD TO HEAD

2 - POINT SPREAD (MAX. 15 POINTS)

|                                  |               |              |         | 6TH           | GRA       | DE              | BOYS         | BLU       | E DIVI     | SION        |            |              |                          |
|----------------------------------|---------------|--------------|---------|---------------|-----------|-----------------|--------------|-----------|------------|-------------|------------|--------------|--------------------------|
| POOL A                           |               |              |         | <b>WINS</b>   | LOSSES    | <u> </u>        |              | POOL B    |            |             |            | <b>WINS</b>  | <b>LOSSES</b>            |
| (1)                              | BLUEJA        | S EFFER1     | Z       |               | II        |                 |              | (1)       | ST. ANN'S  | TIGERS      |            |              | III                      |
| (2)                              | KC PREM       |              |         | III           | II        |                 |              | (2)       | GABL ELI   |             |            | III          | I                        |
| (3)                              | SH BRON       | ICOS         |         |               | III       |                 |              | (3)       | NW EXTR    | EME 2       |            | III          | I                        |
|                                  |               |              |         |               |           | Р               | OOL PLAY     | ROUND 1   |            |             |            |              |                          |
|                                  |               |              | DAY     | <u>TIME</u>   | LOCATI    | _               |              |           |            |             | DAY        | <u>TIME</u>  | LOCATION                 |
| A-1                              | VS            | A-2          | FRI     | 7PM           | SMNW N    |                 | 38-19        | B-1       | VS         | B-2         | FRI        | 7PM          | <b>SMNW MAIN-2 16-26</b> |
| A-1                              | VS            | A-3          | SAT     | 8:30AM        | SMNW A    |                 | 26-28        | B-1       | VS         | B-3         | SAT        |              | <b>SMNW AUX-2 28-48</b>  |
| A-2                              | VS            | A-3          | SAT     | 10:30AM       | SMNW A    | AUX-1           | 38-15        | B-2       | VS         | B-3         | SAT        | 10:30AM      | <b>SMNW AUX-2 19-20</b>  |
|                                  |               |              |         |               |           |                 | SEEDING F    | ROUND     |            |             |            |              |                          |
| SEED #1                          | POOL A        | VS           | SEED #1 | POOL B        | SAT       | 12:30I          | PMSMNW A     |           | Winner ge  | ts 1st seed | l, Loser g | ets 2nd see  | d 22-38                  |
| SEED #2                          | POOL A        | VS           | SEED #2 | POOL B        | SAT       | 1:30P           | M SMNW M     | IAIN-1    | Winner ge  | ts 3rd seed | l, Loser g | ets 4th seed | 32-38                    |
| SEED #3 POOL A VS SEED #3 POOL B |               |              |         |               |           | 1:30P           | M SMNW M     | IAIN-2    | Winner ge  | ts 5th seed | l, Loser g | ets 6th seed | 25-39                    |
|                                  |               |              |         |               |           | СН              | IAMPIONSH    | IP ROUND  |            |             |            |              |                          |
|                                  |               |              | NW EXTE | REME 19       |           | <del>ن.</del> ر | IAMI IONOII  | III KOOND |            |             |            |              |                          |
|                                  |               |              | _       |               |           |                 |              |           | <u></u>    |             |            |              |                          |
| KCP 35                           |               |              | SUN 1   | PM SMNW       | MAIN-1    | KCP             | 33           |           |            |             |            |              |                          |
| QLINI 9                          | BAM SMNW      | / N/AINI 1   |         |               |           |                 |              |           |            |             |            |              |                          |
| 3011 0                           | DAIVI SIVIINN | / IVI/AIIN-I | KCP 28  |               |           | _               |              |           | KC PREM    | IERE        |            |              |                          |
| G1                               |               |              |         |               |           | SUI             | N 3PM SMN    | W MAIN-2  |            | //PION      |            |              |                          |
| ST. ANN'                         | S 20          |              | <u></u> |               |           |                 |              |           |            |             |            |              |                          |
|                                  |               |              | BLUEJAY | 'S 37         |           |                 |              |           |            |             |            |              |                          |
|                                  |               |              | CLINI 4 | PM SMNW       | MAINLO    |                 |              |           |            |             |            |              |                          |
| GABL EL                          | ITF 2/        |              |         | PIVI SIVIINVV | IVIAIIN-Z | G7<br>BLLIE     | JAYS 28      |           |            |             |            |              |                          |
| GADL LL                          | .IIL 24       |              | G5      |               |           | BLUL            | JA13 20      |           |            |             |            |              |                          |
| SUN 8                            | BAM SMNW      | / MAIN-2     | GABL 31 |               |           | _               |              |           |            |             |            |              |                          |
|                                  |               |              |         |               |           |                 |              | -         |            |             |            | _            |                          |
| G2                               |               |              |         |               | ST. ANN   | l'S 41          |              |           | NW EXTR    | EME 30      |            |              |                          |
| BRONCC                           | OS 18         |              |         |               | 0111140   |                 | DA/ BAAIN! 4 |           | 01111.0014 | O           | 18.1.4     | NW EXTR      |                          |