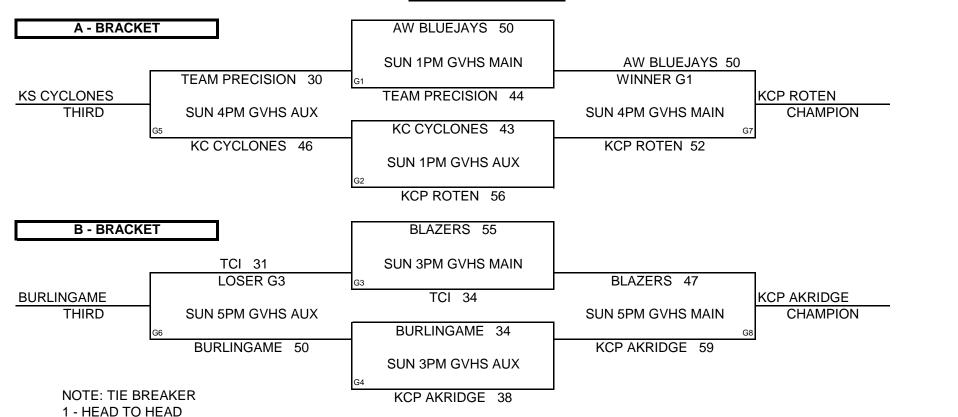

### **CHAMPIONSHIP ROUND**

NOTE: TIE BREAKERS

1 - HEAD TO HEAD

2 - POINT SPREAD (MAX 15 POINTS)