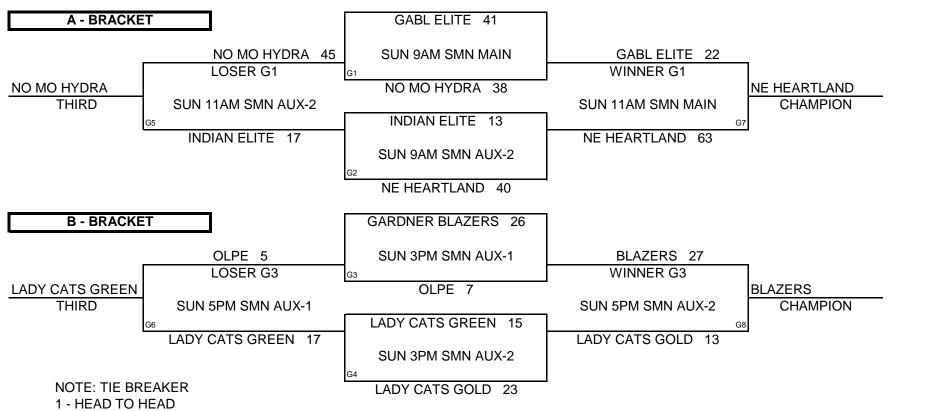

### **CHAMPIONSHIP ROUND**

NOTE: TIE BREAKERS

1 - HEAD TO HEAD

2 - POINT SPREAD (MAX 15 POINTS)