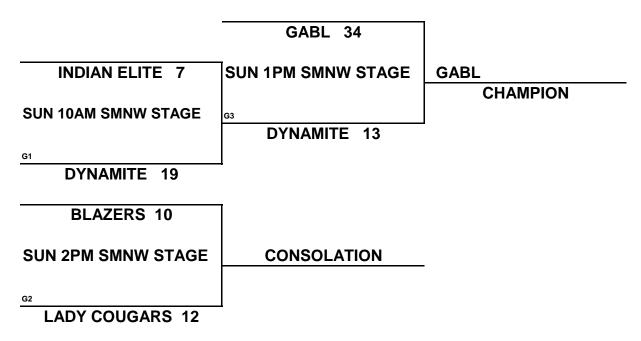

# KC Premiere/Lady Cougar/Lady Indian/MAYB Tourney 5TH/6TH GRADE GIRLS DIVISION

| (1) | GABL ELITE HANNEMAN |
|-----|---------------------|
| (2) | INDIAN ELITE        |
| (3) | DYNAMITE            |
| (4) | LADY BLAZERS        |
| (5) | LADY COUGARS        |

| <u>WINS</u> | <u>LOSSES</u> |
|-------------|---------------|
| IIIII       |               |
| II          | =             |
| II          | III           |
| II          | III           |
| I           | III           |

#### **SCHEDULE**

| 1 | VS | 2 | 16-15 | FRI | 7PM     | <b>SMNW STAGE</b> |
|---|----|---|-------|-----|---------|-------------------|
| 3 | VS | 4 | 12-18 | FRI | 8PM     | SMNW STAGE        |
| 1 | VS | 5 | 28-13 | FRI | 9PM     | SMNW STAGE        |
| 2 | VS | 3 | 24-31 | SAT | 10:30AM | SMNW STAGE        |
| 4 | VS | 5 | 14-13 | SAT | 11:30AM | <b>SMNW STAGE</b> |
| 1 | VS | 3 | 19-13 | SAT | 2:30PM  | SMNW STAGE        |
| 2 | VS | 4 | 29-21 | SAT | 3:30PM  | SMNW STAGE        |
| 3 | VS | 5 | 27-14 | SAT | 4:30PM  | SMNW STAGE        |
| 1 | VS | 4 | 26-11 | SAT | 5:30PM  | SMNW STAGE        |
| 2 | VS | 5 | 30-19 | SAT | 6:30PM  | SMNW STAGE        |

#### CHAMPIONSHIP ROUND

NOTE: TIE BREAKERS

- 1 HEAD TO HEAD
- 2 POINT SPREAD (MAX 15 POINTS)
- 3 DEF. POINTS ALLOWED