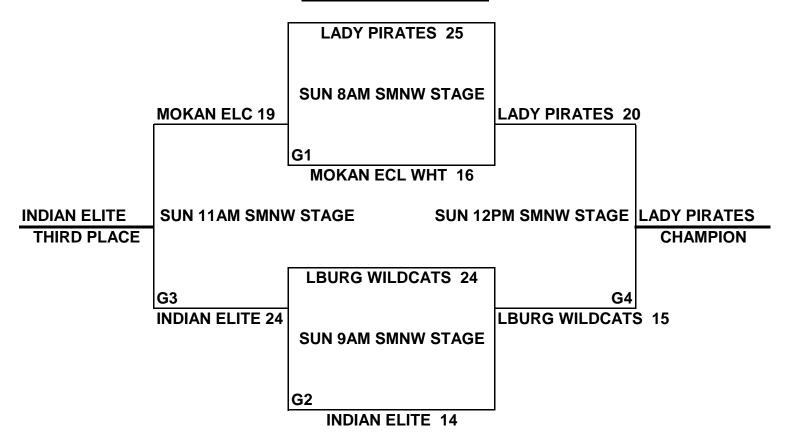

# KC Premiere/Lady Cougar/Lady Indian/MAYB Tourney 3RD/4TH GRADE GIRLS DIVISION

| (1) | MOKAN ECLIPSE WHITE |
|-----|---------------------|
| (2) | INDIAN ELITE        |
| (3) | LADY PIRATES        |
| (4) | LOUISBURG WILDCATS  |

| <u>WINS</u> | <u>LOSSES</u> |
|-------------|---------------|
|             | IIIII         |
| III         | II            |
| IIII        | I             |
| III         | II            |

### **SCHEDULE**

| 1 | VS | 2 | 20-28 | FRI | 5PM     | <b>SMNW STAGE</b> |
|---|----|---|-------|-----|---------|-------------------|
| 3 | VS | 4 | 12-15 | FRI | 6PM     | SMNW STAGE        |
| 1 | VS | 3 | 10-37 | SAT | 8:30AM  | <b>SMNW STAGE</b> |
| 2 | VS | 4 | 21-14 | SAT | 9:30AM  | <b>SMNW STAGE</b> |
| 1 | VS | 4 | 6-23  | SAT | 12:30PM | <b>SMNW STAGE</b> |
| 2 | VS | 3 | 14-22 | SAT | 1:30PM  | SMNW STAGE        |

### **CHAMPIONSHIP ROUND**

NOTE: TIE BREAKERS

1 - HEAD TO HEAD

2 - POINT SPREAD (MAX 15 POINTS)