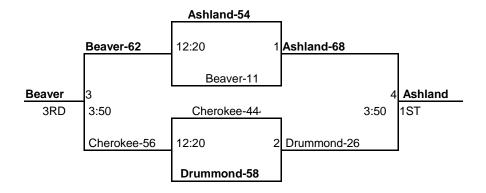

# ALVA RECREATION COMPLEX 2011 MAYB Basketball Tournament 11<sup>th</sup> & 12<sup>th</sup> Grade Boys

|                           | W   | L   |
|---------------------------|-----|-----|
| 1.Ashland Bluejays-OK     | III |     |
| 2. Beaver Dusters-Varsity |     | III |
| 3. Cherokee-OK            | II  | Ι   |
| 4. Drummond Bulldogs      | Ι   | II  |

### ALL GAMES PLAYED AT ALVA HIGH SCHOOL Saturday June18th, 2011

| 4:00 p.m AHS 1 Ashland-48   | VS | Beaver-25    |
|-----------------------------|----|--------------|
| 4:00 p.m. AHS 2 Drummond-52 | VS | Cherokee-57  |
| 6:20 p.m. AHS 1 Ashland-62  | VS | Cherokee-28  |
| 6:20 p.m. AHS 2 Beaver-46   | VS | Drummond-50  |
| 8:40 p.m. AHS 1 Ashland -62 | VS | Drummond -27 |
| 8:40 p.m. AHS 2 Beaver64    | VS | Cherokee-68  |

# Sunday June 19<sup>th</sup>, 2011

12:20 p.m. AHS 1 Game 1 12:20 p.m. AHS 2 Game 2 3:50 p.m. AHS 1 Game 4 3:50 p.m. AHS 2 Game 3