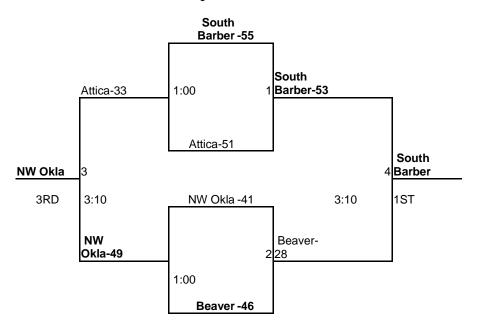

#### ALVA KECKEA HON COMPLEA 2011 MAYB Basketball Tournament 9<sup>th</sup> & 10<sup>th</sup> Grade Boys

|                    | W   | L   |  |  |
|--------------------|-----|-----|--|--|
| 1. NW Oklahoma     | II  | Ι   |  |  |
| 2. Beaver Dusters  | Ι   | Π   |  |  |
| 3. Attica Bulldogs |     | III |  |  |
| 4. South Barber    | III |     |  |  |

### Saturday June18th, 2011

| 10:00 a.m. Rec 1 | NW Oklahoma-47     | VS | Beaver Dusters-36        |
|------------------|--------------------|----|--------------------------|
| 10:00 a.m. Rec 2 | Attica-30          | VS | South Barber-50          |
| 12:10 p.m. Rec 1 | NW Oklahoma-49     | VS | Attica-41                |
| 12:10 p.m. Rec 2 | Beaver Dusters-35  | VS | South Barber-49          |
| 2:15 p.m. Rec 1  | NW Oklahoma-47     | VS | South Barber-52          |
| 2:15 p.m. Rec 2  | Attica Bulldogs-40 | VS | <b>Beaver Dusters-44</b> |

# Sunday June 19<sup>th</sup>, 2011

1:00 p.m. Rec 1 Game 1 1:00 p.m. Rec 2 Game 2 3:10 p.m. Rec 1 Game 4 3:10 p.m. Rec 2 Game 3