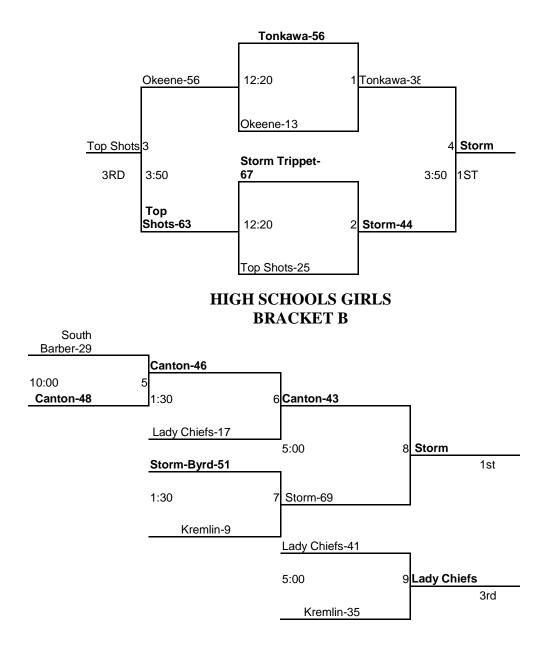

# **ALVA RECREATION COMPLEX** 2011 MAYB Basketball Tournament 11<sup>th</sup> & 12<sup>th</sup> Grade Girls

| Pool A                  | W | L  | Pool B                             | W   | L  |
|-------------------------|---|----|------------------------------------|-----|----|
| 1. HP Storm-Byrd        |   | 11 | <ol><li>HP Storm-Trippet</li></ol> | III |    |
| 2. Tonkawa Lady Bucs    |   |    | <ol><li>Okeene Whippets</li></ol>  | II  | I  |
| 3. Canton Pink Piranhas |   |    | 8. Lady Chiefs                     |     | 11 |
| 4. OK Top Shots         |   | I  | 9. Kremlin Hillsdale               |     |    |
| 5. South Barber         | I |    |                                    |     |    |

The top two seeds in each pool to bracket A, the other teams to bracket B All games played at Alva High School Saturday June 18<sup>th</sup>, 2011

|                  | Surul duy built 10 | ,  |                     |
|------------------|--------------------|----|---------------------|
| 9:00 a.m. AHS 1  | Storm-Byrd-31      | VS | Tonkawa-34          |
| 9:00 a.m. AHS 2  | Canton-32          | VS | Top Shots-50        |
| 10:10 a.m. AHS 1 | Storm-Trippet-55   | VS | Okeene-18           |
| 10:10 a.m. AHS 2 | Lady Chiefs-39     | VS | Kremlin-32          |
| 11:20 a.m. AHS 1 | Canton-35          | VS | S. Barber-40        |
| 11:20 a.m. AHS 2 | Tonkawa-45         | VS | Top Shots-26        |
| 12:30 p.m. AHS 1 | Storm-Trippet-61   | VS | Chiefs-4            |
| 12:30 p.m. AHS 2 | Okeene-54          | VS | Kremlin-18          |
| 1:40 p.m. AHS 1  | Storm-Byrd-52      | VS | S. Barber-19        |
| 1:40 p.m. AHS 2  | Tonkawa-56         | VS | Canton-17           |
| 2:50 p.m. AHS 1  | Storm-Trippet-76   | VS | Kremlin-20          |
| 2:50 p.m. AHS 2  | Okeene-57          | VS | Chiefs-15           |
| 5:10 p.m. AHS 1  | Storm-Byrd-50      | VS | Canton-22           |
| 5:10 p.m. AHS 2  | Top Shots-38       | VS | S. Barber-33        |
| 7:30 p.m. AHS 1  | Storm-Byrd-49      | VS | <b>Top Shots-52</b> |
| 7:30 p.m. AHS 2  | Tonkawa-42         | VS | S. Barber11         |
|                  |                    |    |                     |

# Sunday June 19<sup>th</sup>, 2011

| v                | ,      |
|------------------|--------|
| 10:00 a.m. AHS 1 | Game 5 |
| 11:10 a.m. AHS 1 | Game 1 |
| 11:10 a.m. AHS 2 | Game 2 |
| 1:30 p.m. AHS 1  | Game 6 |
| 1:30 p.m. AHS 2  | Game 7 |
| 2:40 p.m. AHS 1  | Game 4 |
| 2:40 p.m. AHS 2  | Game 3 |
| 5:00 p.m. AHS 1  | Game 8 |
| 5:00 p.m. AHS 2  | Game 9 |
|                  |        |

#### HIGH SCHOOLS GIRLS Bracket A