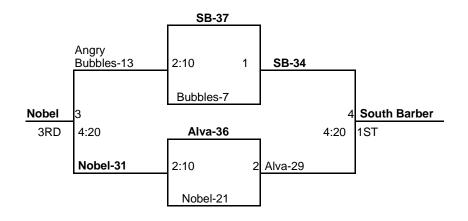

# **ALVA RECREATION COMPLEX** 2011 MAYB Basketball Tournament 6th & 7<sup>th</sup> Grade Girls

|                                   | W | L   |
|-----------------------------------|---|-----|
| <ol> <li>Alva Ladybugs</li> </ol> | = |     |
| 2. Angry Bubbles                  | I | II  |
| <ol><li>Noble Jets</li></ol>      |   | III |
| 4. South Barber                   |   |     |
|                                   |   |     |

#### Saturday June18th, 2011

| 11:10 a.m.   | Rec 1 Alva Ladybugs-27 | VS | Angry Bubbles-8 |
|--------------|------------------------|----|-----------------|
| 11:10 a.m. I | Rec 2 Noble Jets-13    | VS | South Barber-46 |
| 1:10 p.m. I  | Rec 1 Alva Ladybugs-35 | VS | Noble Jets-18   |
| 1:10 p.m.    | Rec 2 Angry Bubbles-9  | VS | South Barber-48 |
| 3:20 p.m. I  | Rec 1 Alva Ladybugs    | VS | South Barber    |
| 3:20 p.m.    | Rec 2 Angry Bubbles    | vs | Noble Jets      |

# Sunday June 19<sup>th</sup>, 2011

2:10 p.m. Rec 1 Game 1 2:10 p.m. Rec 2 Game 2 4:20 p.m. Rec 1 Game 4 4:20 p.m. Rec 2 Game 3