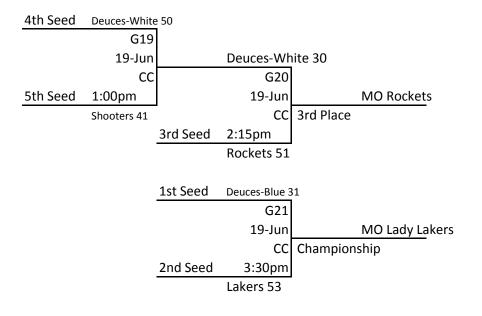

**HS Girls** 

|    | Pool F                  | Coach          | Won | Loss | Points | SEED |
|----|-------------------------|----------------|-----|------|--------|------|
| F1 | Mid MO Shooters         | Steve Walton   |     | 111  |        | 5th  |
| F2 | MO Lady Lakers          | Jason White    | 111 | 1    |        | 2nd  |
| F3 | Mid MO Lady Deuces Blue | Keener Tippin  | 111 | 1    |        | 1st  |
| F4 | Mid MO Deuces White     | Keener Tippin  | 11  | 11   |        | 4th  |
| F5 | cPhase (Not Playing)    | Aubrey Coleman |     |      |        |      |
| F6 | MO Rockets              | Jim Sutton     | 11  | 11   |        | 3rd  |