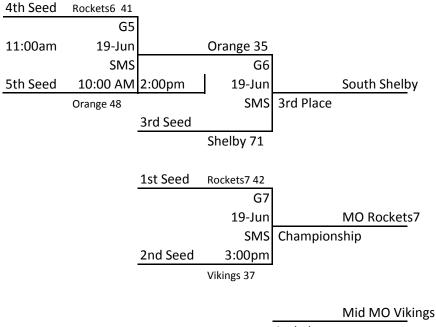

#### 6&7 Gr Boys

|    | Pool B         | Coach        | Won  | Loss | Points | Seed |
|----|----------------|--------------|------|------|--------|------|
| B1 | MO Rockets6    | Jim Sutton   | 1    | 111  |        | 4th  |
| B2 | Orange6        | Jeff Samuals |      | 1111 |        | 5th  |
| B3 | MO Rockets7    | Jim Sutton   | 1111 |      |        | 1st  |
| B4 | Mid MO Vikings | Mark Holman  | 111  | 1    |        | 2nd  |
| B5 | South Shelby   | Rick Roberts | 11   | 11   |        | 3rd  |

| Date   | TIME    | Games    | PLACE |
|--------|---------|----------|-------|
| 18-Jun | 9:00am  | B2 vs B4 | SMS   |
| 18-Jun | 10:00am | B3 vs B5 | SMS   |
| 18-Jun | 1:00pm  | B2 vs B5 | SMS   |
| 18-Jun | 2:00PM  | B1 vs B3 | SMS   |
| 18-Jun | 5:00PM  | B1 vs B2 | SMS   |
| 18-Jun | 6:00PM  | B4 vs B5 | SMS   |
| 18-Jun | 8:00PM  | B1 vs B4 | SMS   |
| 19-Jun | 8:00am  | B1 vs B5 | CC    |
| 19-Jun | 8:00am  | B2 vs B3 | SMS   |
| 19-Jun | 10:00am | B3 vs B4 | SMS   |

| Won     | Diff | Lost    | Diff |
|---------|------|---------|------|
| B4 - 51 | +14  | B2 - 37 | -14  |
| B3 - 35 | +3   | B5 - 32 | -3   |
| B5 - 49 | +15  | B2 - 26 | -15  |
| B3 -64  | +15  | B1 - 23 | -15  |
| B1 - 42 | +9   | B2 - 33 | -9   |
| B4 - 42 | 1    | B5 -41  | -1   |
| B4 - 51 | +15  | B1 - 25 | -15  |
| B5 - 45 | +7   | B1 - 38 | -7   |
| B3 - 42 | +15  | B2 - 21 | -15  |
| B3 - 43 | +6   | B4 - 37 | -6   |
|         |      |         |      |