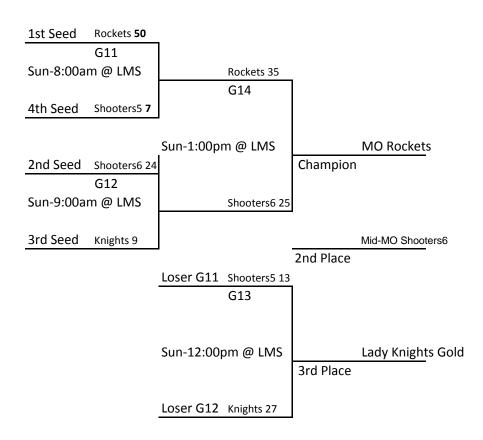

#### 5th/6th Gr Girls

|    | Pool D            | Coach           | Won | Loss | Points | Place |
|----|-------------------|-----------------|-----|------|--------|-------|
| D1 | Mid-MO Shooters5  | Steve Walton    |     | 111  |        | 4th   |
| D2 | MO Rockets        | Jim Sutton      | 111 |      |        | 1st   |
| D3 | Mid-MO Shooters6  | Steve Walton    | 11  | 1    |        | 2nd   |
| D4 | Lady Knights Gold | Kurt Schenewerk | 1   | 11   |        | 3rd   |

| Date   | Time    | Games    | Location | WON     | DIFF | LOST    | DIFF |
|--------|---------|----------|----------|---------|------|---------|------|
| 18-Jun | 9:15am  | D2 vs D4 | CC       | D2 - 28 | +15  | D4 - 13 | -15  |
| 18-Jun | 10:15am | D1 vs D3 | CC       | D3 - 40 | +15  | D1 - 13 | -15  |
| 18-Jun | 1:45pm  | D1 vs D4 | CC       | D4 - 20 | +12  | D1 - 8  | -12  |
| 18-Jun | 2:45pm  | D2 vs D3 | CC       | D2 - 35 | +15  | D3 - 19 | -15  |
| 18-Jun | 6:15pm  | D1 vs D2 | CC       | D2 - 45 | +15  | D1 - 16 | -15  |
| 18-Jun | 7:15pm  | D3 vs D4 | CC       | D3 - 25 | +13  | D4 - 13 | -13  |