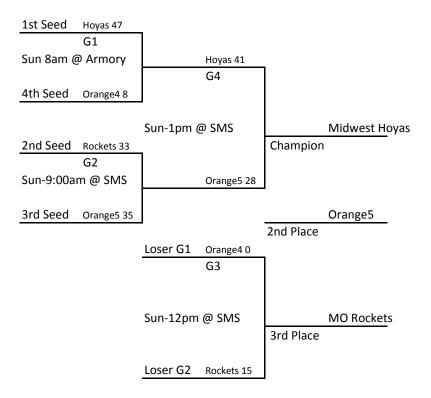

#### 4th/5th Grade Boys Division

|    | Pool A        | Coach         | Won | Loss | Points | SEED |
|----|---------------|---------------|-----|------|--------|------|
| A1 | Orangemen4    | Tommy Tompson |     | 111  |        | 4th  |
| A2 | Midwest Hoyas | Chris Bernard | 111 |      |        | 1st  |
| A3 | MO Rockets    | Jim Sutton    | 11  | 1    |        | 2nd  |
| A4 | Orangemen5    | Tommy Tompson | 1   | 11   |        | 3rd  |
|    |               |               |     |      |        | 1    |

| Games       | Location                                                             | WON                                                                                      | DIFF                                                                                                                         | LOST                                                                                                                                            | DIFF                                                                                                                                                                                   |
|-------------|----------------------------------------------------------------------|------------------------------------------------------------------------------------------|------------------------------------------------------------------------------------------------------------------------------|-------------------------------------------------------------------------------------------------------------------------------------------------|----------------------------------------------------------------------------------------------------------------------------------------------------------------------------------------|
| m A1 vs A4  | SMS                                                                  | A4 - 62                                                                                  | +15                                                                                                                          | A1 - 24                                                                                                                                         | -15                                                                                                                                                                                    |
| am A1 vs A2 | SMS                                                                  | A2 - 57                                                                                  | +15                                                                                                                          | A1 - 9                                                                                                                                          | -15                                                                                                                                                                                    |
| pm A3 vs A4 | SMS                                                                  | A3 - 42                                                                                  | +7                                                                                                                           | A4 - 35                                                                                                                                         | -7                                                                                                                                                                                     |
| m A1 vs A3  | SMS                                                                  | A3 - 35                                                                                  | +15                                                                                                                          | A1 - 15                                                                                                                                         | -15                                                                                                                                                                                    |
| m A2 vs A4  | SMS                                                                  | A2 - 45                                                                                  | +15                                                                                                                          | A4 - 24                                                                                                                                         | -57                                                                                                                                                                                    |
| m A2 vs A3  | SMS                                                                  | A2 - 58                                                                                  | +15                                                                                                                          | A3 - 28                                                                                                                                         | -57                                                                                                                                                                                    |
|             | m A1 vs A4<br>am A1 vs A2<br>pm A3 vs A4<br>m A1 vs A3<br>m A2 vs A4 | m A1 vs A4 SMS<br>am A1 vs A2 SMS<br>pm A3 vs A4 SMS<br>m A1 vs A3 SMS<br>m A2 vs A4 SMS | m A1 vs A4 SMS A4 - 62   am A1 vs A2 SMS A2 - 57   pm A3 vs A4 SMS A3 - 42   m A1 vs A3 SMS A3 - 35   m A2 vs A4 SMS A2 - 45 | m A1 vs A4 SMS A4 - 62 +15   am A1 vs A2 SMS A2 - 57 +15   pm A3 vs A4 SMS A3 - 42 +7   m A1 vs A3 SMS A3 - 35 +15   m A2 vs A4 SMS A2 - 45 +15 | m A1 vs A4 SMS A4 - 62 +15 A1 - 24   am A1 vs A2 SMS A2 - 57 +15 A1 - 9   pm A3 vs A4 SMS A3 - 42 +7 A4 - 35   m A1 vs A3 SMS A3 - 35 +15 A1 - 15   m A2 vs A4 SMS A2 - 45 +15 A4 - 24 |