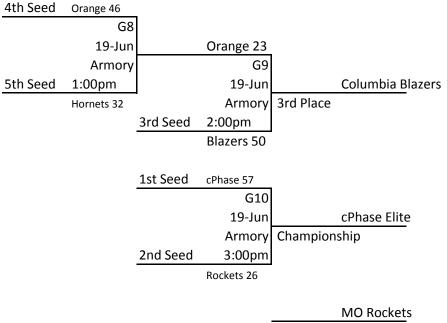

#### 8th Gr Boys

|    | Pool C       | Coach              | Won  | Loss | Points | Seed |
|----|--------------|--------------------|------|------|--------|------|
| C1 | Blazers - MO | 3 Matt Waterman    | 11   | 11   |        | 3rd  |
| C2 | MO Rockets   | 2 Jim Sutton       | 111  | 1    |        | 2nd  |
| C3 | Orange       | 2 Boddle           | 1    | 111  |        | 4th  |
| C4 | MO Hornets   | 2 Mike Alberternst |      | 1111 |        | 5th  |
| C5 | cPhase Elite | 3 Jim Whitt        | 1111 |      |        | 1st  |

| Date   | TIME    | Games    | PLACE  |
|--------|---------|----------|--------|
| 18-Jun | 8:00am  | C1 vs C3 | Armory |
| 18-Jun | 10:00am | C4 vs C5 | Armory |
| 18-Jun | 11:00am | C1 vs C2 | Armory |
| 18-Jun | 2:00pm  | C3 vs C4 | Armory |
| 18-Jun | 4:00pm  | C1 vs C5 | Armory |
| 18-Jun | 5:00pm  | C2 vs C3 | Armory |
| 18-Jun | 8:15pm  | C2 vs C5 | MWS    |
| 19-Jun | 9:00am  | C1 vs C4 | Armory |
| 19-Jun | 10:00am | C3 vs C5 | Armory |
| 19-Jun | 11:00am | C2 vs C4 | Armory |

| Won     | Diff | Lost    | Diff |
|---------|------|---------|------|
| C1 - 57 | +15  | C3 - 26 | -15  |
| C5 - 76 | +15  | C4 - 17 | -15  |
| C2 - 45 | +13  | C1 - 32 | -13  |
| C3 - 58 | +15  | C4 - 34 | -15  |
| C5 - 60 | 15   | C1 - 31 | -15  |
| C2 - 63 | +15  | C3 - 30 | -15  |
| C5 - 60 | +15  | C2 - 41 | -15  |
| C1 - 46 | +15  | C4 - 30 | -15  |
| C5 -36  | +15  | C3 - 17 | -15  |
| C2 - 70 | +15  | C4 - 37 | -15  |
|         |      |         |      |