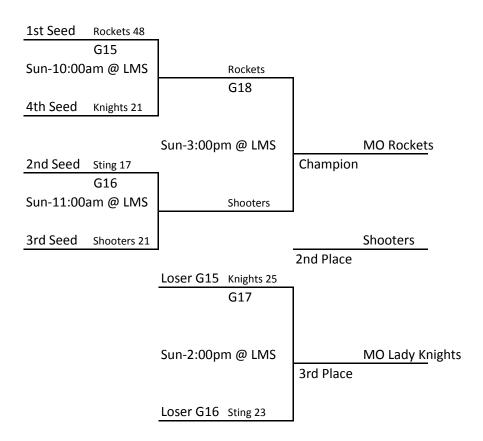

#### 6 & 7th Gr Girls

|    | Pool E            | Coach             | Won | Loss | Points | SEED |
|----|-------------------|-------------------|-----|------|--------|------|
| E1 | MO Rockets7       | Jim Sutton        | 111 |      |        | 1st  |
| E2 | Mid MO Shooters7  | Steve Walton      | 1   | 11   |        | 3rd  |
| E3 | Lady Knights Blue | Kurt Schenewerk   |     | 111  |        | 4th  |
| E4 | MO Lady Sting     | Lydia Appleton/   | 11  | 1    |        | 2nd  |
|    |                   | Jonathan Williams |     |      |        |      |

**HS Girls** 

|    | Pool F                  | Coach          | Won | Loss | Points | SEED |
|----|-------------------------|----------------|-----|------|--------|------|
| F1 | Mid MO Shooters         | Steve Walton   |     | 111  |        | 5th  |
| F2 | MO Lady Lakers          | Jason White    | 111 | 1    |        | 2nd  |
| F3 | Mid MO Lady Deuces Blue | Keener Tippin  | 111 | 1    |        | 1st  |
| F4 | Mid MO Deuces White     | Keener Tippin  | 11  | 11   |        | 4th  |
| F5 | cPhase (Not Playing)    | Aubrey Coleman |     |      |        |      |
| F6 | MO Rockets              | Jim Sutton     | 11  | 11   |        | 3rd  |