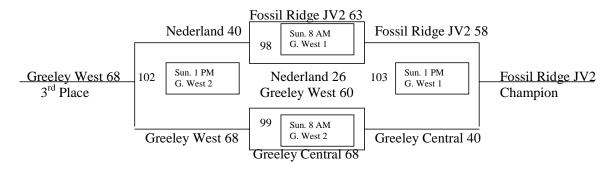

# 2011 Greeley MAYB Tournament 9<sup>th</sup>/10<sup>th</sup> Grade Boys

| Pool A |                       |         |                    |          |          |                   |
|--------|-----------------------|---------|--------------------|----------|----------|-------------------|
| Game # | Teams                 |         |                    | Day      | Time     | Site              |
| 86     | Fossil Ridge JV2 63   | vs.     | Greeley West 48    | Saturday | 8:00 AM  | Greeley West 1    |
| 87     | University 46         | vs.     | Berthoud 54        | Saturday | 8:00 AM  | Greeley West 2    |
| 88     | Fossil Ridge JV2 59   | vs.     | University 23      | Saturday | 10:30 AM | Greeley West 1    |
| 89     | Greeley West 54       | vs.     | Berthoud 43        | Saturday | 10:30 AM | Greeley West 2    |
| 90     | Fossil Ridge JV2 60   | vs.     | Berthoud 27        | Saturday | 3:30 PM  | Greeley West 2    |
| 91     | Greeley West 38       | vs.     | University 27      | Friday   | 6:15 PM  | Greeley Central 2 |
|        |                       |         |                    |          |          |                   |
| Pool B |                       |         |                    |          |          |                   |
| 92     | Frontier Academy 0    | vs.     | Greeley Central 2  | Friday   | 5:00 PM  | Greeley Central 1 |
| 93     | Fossil Ridge C 51     | VS.     | Nederland 55       | Saturday | 3:30 PM  | Greeley West 1    |
| 94     | Nederland 32          | vs.     | Greeley Central 65 | Saturday | 9:15 AM  | Greeley West 1    |
| 95     | Fossil Ridge C 40     | vs.     | Northridge 49      | Saturday | 9:15 AM  | Greeley West 2    |
| 96     | Frontier Academy 24   | vs.     | Nederland 50       | Saturday | 1:00 PM  | Greeley West 1    |
| 97     | Northridge 38         | vs.     | Greeley Central 59 | Friday   | 7:30 PM  | Greeley Central 1 |
| 97B    | Frontier Academy 60   | vs.     | Fossil Ridge C 61  | Saturday | 7:15 PM  | Greeley West 1    |
| 97C    | Northridge 52         | vs.     | Nederland 54       | Saturday | 7:15 PM  | Greeley West 2    |
| 97D    | Frontier Academy 29   | vs.     | Northridge 46      | Friday   | 6:15 PM  | Greeley Central 1 |
| 97E    | Greeley Central 72    | vs.     | Fossil Ridge C 46  | Saturday | 1:00 PM  | Greeley West 2    |
|        | •                     |         | •                  | -        |          | •                 |
| Tiebre | eakers as per MAYB gu | ideline | es                 |          |          |                   |
|        |                       |         |                    |          |          |                   |
| 97F    | B4 Fossil Ridge C 32  | vs.     | B5 Frontier 30     | Sunday   | 7:00 AM  | Greeley Central 1 |
|        |                       |         |                    |          |          |                   |

### 2011 Greeley MAYB Tournament 9<sup>th</sup>/10<sup>th</sup> Grade Boys

#### 9<sup>th</sup>/10<sup>th</sup> Boys Championship Bracket

#### 9<sup>th</sup>/10<sup>th</sup> Boys Consolation Bracket

Northridge 50

# 2011 Greeley MAYB Tournament 9<sup>th</sup>/10<sup>th</sup> Grade Boys

| Pool A           |     | Pool B             |     |
|------------------|-----|--------------------|-----|
| Fossil Ridge JV2 | 3-0 | Frontier Academy   | 0-4 |
| Greeley West     | 2-1 | Greeley Central    | 4-0 |
| University       | 0-3 | Northridge         | 2-2 |
| Berthoud         | 1-2 | Fossil Ridge C     | 1-3 |
|                  |     | Nederland Panthers | 3-1 |