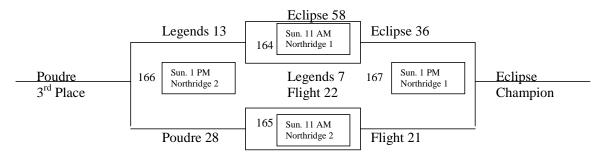

|--------|-----------------------|-----|---------------------|----------|---------|--------------|
| 158    | Ft. Collins Flight 40 | vs. | Poudre 23           | Saturday | 5:00 PM | Northridge 1 |
| 159    | Colorado Legends 5    | vs. | Colorado Eclipse 67 | Saturday | 5:00 PM | Northridge 2 |
| 160    | Ft. Collins Flight 54 | vs. | Colorado Legends 9  | Saturday | 6:00 PM | Northridge 1 |
| 161    | Poudre 14             | vs. | Colorado Eclipse 52 | Saturday | 6:00 PM | Northridge 2 |
| 162    | Ft. Collins Flight 24 | vs. | Colorado Eclipse 32 | Saturday | 8:00 PM | Northridge 2 |
| 163    | Poudre 50             | vs. | Colorado Legends 17 | Saturday | 8:00 PM | Northridge 1 |

Tiebreakers as per MAYB guidelines

#### 7<sup>th</sup>/8<sup>th</sup> Grade Girls Championship Bracket



Poudre 18

# 2011 Greeley MAYB Tournament 7<sup>th</sup> Grade Boys

| Pool A |                    |               |          |          |              |
|--------|--------------------|---------------|----------|----------|--------------|
| Game # | Teams              |               | Day      | Time     | Site         |
| 36     | Berthoud 32 vs.    | Fever 13B 58  | Saturday | 8:00 AM  | University 1 |
| 37     | Hornets 22 vs.     | Wolverine 26  | Saturday | 8:00 AM  | University 2 |
| 38     | Berthoud 21 vs.    | Hornets 32    | Saturday | 12:00 PM | University 2 |
| 39     | Fever 13B 50 vs.   | Wolverine 28  | Saturday | 12:00 PM | University 1 |
| 40     | Berthoud 25 vs.    | Wolverine 53  | Saturday | 5:00 PM  | University 1 |
| 41     | Fever 13B 52 vs    | Hornets 42    | S