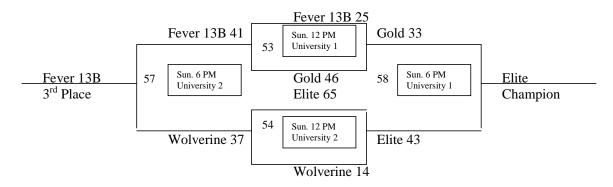

# 2011 Greeley MAYB Tournament 7<sup>th</sup> Grade Boys

| Pool A |                    |               |          |          |              |
|--------|--------------------|---------------|----------|----------|--------------|
| Game # | Teams              |               | Day      | Time     | Site         |
| 36     | Berthoud 32 vs.    | Fever 13B 58  | Saturday | 8:00 AM  | University 1 |
| 37     | Hornets 22 vs.     | Wolverine 26  | Saturday | 8:00 AM  | University 2 |
| 38     | Berthoud 21 vs.    | Hornets 32    | Saturday | 12:00 PM | University 2 |
| 39     | Fever 13B 50 vs.   | Wolverine 28  | Saturday | 12:00 PM | University 1 |
| 40     | Berthoud 25 vs.    | Wolverine 53  | Saturday | 5:00 PM  | University 1 |
| 41     | Fever 13B 52 vs    | Hornets 42    | Saturday | 5:00 PM  | University 2 |
|        |                    |               |          |          |              |
| Pool B |                    |               |          |          |              |
| 42     | Elite 44 vs.       |               | Saturday | 9:00 AM  | University 1 |
| 43     | Fever 13Or 21 vs.  | Legends 42    | Saturday | 9:00 AM  | University 2 |
| 44     | Fever 13Or 17 vs.  | Gold 73       | Saturday | 1:00 PM  | University 2 |
| 45     | Legends 14 vs.     | Fast Break 46 | Saturday | 1:00 PM  | University 1 |
| 46     | Elite 100 vs.      | Fever 13Or 23 | Saturday | 4:00 PM  | University 1 |
| 47     | Fast Break 29 vs.  | Gold 57       | Saturday | 4:00 PM  | University 2 |
| 48     | Elite 60 vs.       | Legends 8     | Saturday | 6:00 PM  | University 2 |
| 49     | Fast Break 60 vs.  | Fever 13Or 26 | Saturday | 6:00 PM  | University 1 |
| 50     | Elite 50 vs.       | Fast Break 23 | Sunday   | 8:00 AM  | University 1 |
| 51     | Gold 53 vs.        | Legends 25    | Sunday   | 8:00 AM  | University 2 |
|        |                    |               |          |          |              |
| Tichno | nalzana aa nan MAV | D quidalinas  |          |          |              |
| riebre | eakers as per MAY  | b guidelliles |          |          |              |
|        |                    |               |          |          |              |
| 52     | Legends 38 vs.     | Fever 13Or 27 | Sunday   | 12:00 PM | Northridge 2 |

### 2011 Greeley MAYB Tournament 7<sup>th</sup> Grade Boys

7<sup>th</sup> Grade Boys Championship Bracket

7<sup>th</sup> Grade Boys Consolation Bracket

# 2011 Greeley MAYB Tournament 7<sup>th</sup> Grade Boys

| Pool A                   |     | Pool B                                |     |
|--------------------------|-----|---------------------------------------|-----|
| Berthoud                 | 0-3 | Elite Basketball Academy              | 4-0 |
| Rocky Mountain Fever 13B | 3-0 | Colorado Gold                         | 3-1 |
| Colorado Hornets         | 1-2 | Fast Break                            | 2-2 |
| Wolverine Basketball     | 2-1 | Colorado Legends Boys 7 <sup>th</sup> | 1-3 |
|                          |     | Rocky Mountain Fever 13Or             | 0-4 |