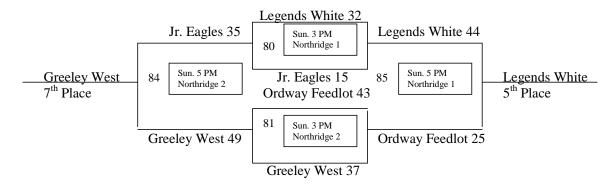

# 2011 Greeley MAYB Tournament 8<sup>th</sup> Grade Boys

| Pool A |                      |                   |          |          |              |
|--------|----------------------|-------------------|----------|----------|--------------|
| Game # | Teams                |                   | Day      | Time     | Site         |
| 61     | BB Factory 49 vs.    | Legends 37        | Saturday | 2:00 PM  | Northridge 1 |
| 62     | Fossil Ridge 49 vs.  | Greeley West 25   | Saturday | 2:00 PM  | Northridge 2 |
| 63     | BB Factory 46 vs.    | Fossil Ridge 40   | Saturday | 4:00 PM  | Northridge 1 |
| 64     | Legends 47 vs.       | Greeley West 43   | Saturday | 4:00 PM  | Northridge 2 |
| 65     | BB Factory 65 vs.    | Greeley West 23   | Sunday   | 9:00 AM  | Northridge 1 |
| 66     | Legends 25 vs.       | Fossil Ridge 43   | Sunday   | 9:00 AM  | Northridge 2 |
|        | C                    | C                 | •        |          | C            |
| Pool B |                      |                   |          |          |              |
| 67     | Elite 88 vs.         | Ordway Feedlot 19 | Saturday | 3:00 PM  | Northridge 1 |
| 68     | University 27 vs.    | Jr. Eagles 30     | Saturday | 3:00 PM  | Northridge 2 |
| 69     | University 29 vs.    | Ordway Feedlot 41 | Saturday | 7:00 PM  | Northridge 1 |
| 70     | Jr. Eagles 21 vs.    | Wolves 63         | Saturday | 7:00 PM  | Northridge 2 |
| 71     | Elite 67 vs.         | University 11     | Saturday | 9:00 PM  | Northridge 2 |
| 72     | Wolves 63 vs.        | Ordway Feedlot 26 | Saturday | 9:00 PM  | Northridge 1 |
| 73     | Elite 53 vs.         | Jr. Eagles 15     | Sunday   | 8:00 AM  | Northridge 1 |
| 74     | Wolves 51 vs.        | University 9      | Sunday   | 8:00 AM  | Northridge 2 |
| 75     | Elite 36 vs.         | Wolves 31         | Sunday   | 10:00 AM | Northridge 2 |
| 76     | Ordway Feedlot 44 v  | vs. Jr. Eagles 22 | Sunday   | 10:00 AM | Northridge 1 |
| TC: 1  | 1 MAYD               | . 1 12            |          |          |              |
| Tiebre | eakers as per MAYB g | guidelines        |          |          |              |
|        |                      |                   |          |          |              |
| 77     | B4 Jr. Eagles 31 vs. | B5 University 28  | Sunday   | 12:00 PM | Northridge 1 |

### 2011 Greeley MAYB Tournament 8<sup>th</sup> Grade Boys

8<sup>th</sup> Grade Boys Championship Bracket

8<sup>th</sup> Grade Boys Consolation Bracket

# 2011 Greeley MAYB Tournament 8<sup>th</sup> Grade Boys

| Pool A                        |     | Pool B                    |     |
|-------------------------------|-----|---------------------------|-----|
| BB Factory Navy               | 3-0 | Colorado Elite Basketball | 4-0 |
| Legends 8 <sup>th</sup> White | 1-2 | Ordway Feedlot            | 2-2 |
| Fossil Ridge                  | 2-1 | Rocky Mountain Wolves     | 3-1 |
| Greeley West                  | 0-3 | Liberty Jr. Eagles        | 1-3 |
|                               |     | University                | 0-4 |