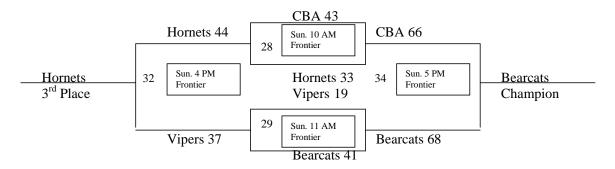

### 2011 Greeley MAYB Tournament 6<sup>th</sup> Grade Boys

6<sup>th</sup> Boys Championship Bracket

6<sup>th</sup> Boys Consolation Bracket