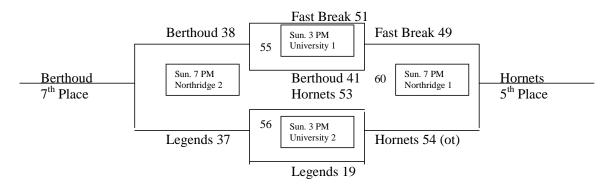

# 2011 Greeley MAYB Tournament 7<sup>th</sup> Grade Boys

| Pool A |                    |               |          |          |              |
|--------|--------------------|---------------|----------|----------|--------------|
| Game # | Teams              |               | Day      | Time     | Site         |
| 36     | Berthoud 32 vs.    | Fever 13B 58  | Saturday | 8:00 AM  | University 1 |
| 37     | Hornets 22 vs.     | Wolverine 26  | Saturday | 8:00 AM  | University 2 |
| 38     | Berthoud 21 vs.    | Hornets 32    | Saturday | 12:00 PM | University 2 |
| 39     | Fever 13B 50 vs.   | Wolverine 28  | Saturday | 12:00 PM | University 1 |
| 40     | Berthoud 25 vs.    | Wolverine 53  | Saturday | 5:00 PM  | University 1 |
| 41     | Fever 13B 52 vs    | Hornets 42    | Saturday | 5:00 PM  | University 2 |
|        |                    |               |          |          |              |
| Pool B |                    |               |          |          |              |
| 42     | Elite 44 vs.       |               | Saturday | 9:00 AM  | University 1 |
| 43     | Fever 13Or 21 vs.  | Legends 42    | Saturday | 9:00 AM  | University 2 |
| 44     | Fever 13Or 17 vs.  | Gold 73       | Saturday | 1:00 PM  | University 2 |
| 45     | Legends 14 vs.     | Fast Break 46 | Saturday | 1:00 PM  | University 1 |
| 46     | Elite 100 vs.      | Fever 13Or 23 | Saturday | 4:00 PM  | University 1 |
| 47     | Fast Break 29 vs.  | Gold 57       | Saturday | 4:00 PM  | University 2 |
| 48     | Elite 60 vs.       | Legends 8     | Saturday | 6:00 PM  | University 2 |
| 49     | Fast Break 60 vs.  | Fever 13Or 26 | Saturday | 6:00 PM  | University 1 |
| 50     | Elite 50 vs.       | Fast Break 23 | Sunday   | 8:00 AM  | University 1 |
| 51     | Gold 53 vs.        | Legends 25    | Sunday   | 8:00 AM  | University 2 |
|        |                    |               |          |          |              |
| Tichno | nalzana aa nan MAV | D quidalinas  |          |          |              |
| riebre | eakers as per MAY  | b guidelliles |          |          |              |
|        |                    |               |          |          |              |
| 52     | Legends 38 vs.     | Fever 13Or 27 | Sunday   | 12:00 PM | Northridge 2 |

### 2011 Greeley MAYB Tournament 7<sup>th</sup> Grade Boys

7<sup>th</sup> Grade Boys Championship Bracket

7<sup>th</sup> Grade Boys Consolation Bracket

# 2011 Greeley MAYB Tournament 7<sup>th</sup> Grade Boys

| Pool A                   |     | Pool B                                |     |
|--------------------------|-----|---------------------------------------|-----|
| Berthoud                 | 0-3 | Elite Basketball Academy              | 4-0 |
| Rocky Mountain Fever 13B | 3-0 | Colorado Gold                         | 3-1 |
| Colorado Hornets         | 1-2 | Fast Break                            | 2-2 |
| Wolverine Basketball     | 2-1 | Colorado Legends Boys 7 <sup>th</sup> | 1-3 |
|                          |     | Rocky Mountain Fever 13Or             | 0-4 |