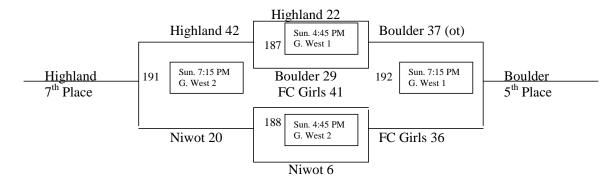

## 2011 Greeley MAYB Tournament 9<sup>th</sup>/10<sup>th</sup> Grade Girls

| Pool A<br>Game #<br>168<br>169<br>170<br>171<br>172<br>173 | Teams FC Girls 36 Colorado Elite 8 <sup>th</sup> 62 FC Girls 19 Roosevelt 31 FC Girls 37 Roosevelt 12 | VS. VS. VS. VS. VS. | Roosevelt 39 Team Boulder 21 Colorado Elite 8 <sup>th</sup> 53 Team Boulder 38 Team Boulder 34 Colorado Elite 8 <sup>th</sup> 40 | Day<br>Saturday<br>Saturday<br>Saturday<br>Saturday<br>Saturday<br>Saturday | Time<br>9:15 AM<br>9:15 AM<br>2:15 PM<br>2:15 PM<br>4:45 PM<br>4:45 PM | Site Northridge 1 Northridge 2 Greeley West 1 Greeley West 2 Greeley West 2 Greeley West 1 |
|------------------------------------------------------------|-------------------------------------------------------------------------------------------------------|---------------------|----------------------------------------------------------------------------------------------------------------------------------|-----------------------------------------------------------------------------|------------------------------------------------------------------------|--------------------------------------------------------------------------------------------|
| Pool B                                                     |                                                                                                       |                     |                                                                                                                                  |                                                                             |                                                                        |                                                                                            |
| 174                                                        | Highland Huskies 18                                                                                   | VS                  | Legends White 28                                                                                                                 | Saturday                                                                    | 11:45 AM                                                               | Greeley West 1                                                                             |
| 175                                                        | Colorado Elite 9/10 4                                                                                 |                     | Niwot 13                                                                                                                         | Saturday                                                                    | 11:45 AM                                                               | Greeley West 2                                                                             |
| 176                                                        | Colorado Elite 9/10 5                                                                                 |                     | Legends White 20                                                                                                                 | Saturday                                                                    | 6:00 PM                                                                | Greeley West 1                                                                             |
| 177                                                        | Niwot 29                                                                                              | VS.                 | Greeley West 26                                                                                                                  | Saturday                                                                    | 6:00 PM                                                                | Greeley West 2                                                                             |
| 178                                                        | Highland Huskies 13                                                                                   |                     | Colorado Elite 9/10 3                                                                                                            | •                                                                           | 8:30 PM                                                                | Greeley West 2                                                                             |
| 179                                                        | Greeley West 9                                                                                        | vs.                 | Legends White 42                                                                                                                 | Saturday                                                                    | 8:30 PM                                                                | Greeley West 1                                                                             |
| 180                                                        | Highland Huskies 34                                                                                   |                     | Niwot 25                                                                                                                         | Sunday                                                                      | 9:15 AM                                                                | Greeley West 1                                                                             |
| 181                                                        | Greeley West 8                                                                                        | vs.                 | Colorado Elite 9/10 4                                                                                                            | •                                                                           | 9:15 AM                                                                | Greeley West 2                                                                             |
| 182                                                        | Highland Huskies 41                                                                                   | vs.                 | Greeley West 24                                                                                                                  | Sunday                                                                      | 11:45 AM                                                               | Greeley West 1                                                                             |
| 183                                                        | Legends White 33                                                                                      | vs.                 | Niwot 30                                                                                                                         | Sunday                                                                      | 11:45 AM                                                               | Greeley West 2                                                                             |
| Tiebreakers as per MAYB guidelines                         |                                                                                                       |                     |                                                                                                                                  |                                                                             |                                                                        |                                                                                            |
| 184                                                        | B4 Niwot 39                                                                                           | vs.                 | B5 Greeley West 18                                                                                                               | Sunday                                                                      | 2:15 PM                                                                | Greeley Central 1                                                                          |

#### 2011 Greeley MAYB Tournament 9<sup>th</sup>/10<sup>th</sup> Grade Girls

#### 9<sup>th</sup>/10<sup>th</sup> Grade Girls Championship Bracket

9<sup>th</sup>/10<sup>th</sup> Grade Girls Consolation Bracket

## 2011 Greeley MAYB Tournament 9<sup>th</sup>/10<sup>th</sup> Grade Girls

| Pool A                |     | Pool B              |     |
|-----------------------|-----|---------------------|-----|
| FC Girls Basketball   | 1-2 | Highland Huskies    | 2-2 |
| Roosevelt Roughriders | 1-2 | Legends White       | 3-1 |
| Colorado Elite 8      | 3-0 | Greeley West        | 0-4 |
| Team Boulder          | 1-2 | Niwot               | 1-3 |
|                       |     | Colorado Elite 9/10 | 4-0 |