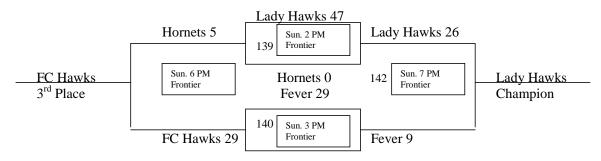

| Site     |
|--------|----------------------------|-------------------------|----------|----------|----------|
| 133    | Ft. Collins Hawks 18 vs.   | Colorado Lady Hawks 26  | Saturday | 12:00 PM | Frontier |
| 134    | Colorado Hornets 1 vs.     | Rocky Mountain Fever 45 | Saturday | 1:00 PM  | Frontier |
| 135    | Ft. Collins Hawks 33 vs.   | Colorado Hornets 2      | Saturday | 4:00 PM  | Frontier |
| 136    | Colorado Lady Hawks 29 vs. | Rocky Mountain Fever 13 | Saturday | 5:00 PM  | Frontier |
| 137    | Ft. Collins Hawks 14 vs.   | Rocky Mountain Fever 19 | Sunday   | 8:00 AM  | Frontier |
| 138    | Colorado Lady Hawks 40 vs. | Colorado Hornets 4      | Sunday   | 9:00 AM  | Frontier |

Tiebreakers as per MAYB guidelines

#### 5<sup>th</sup> Grade Girls Championship Bracket



FC Hawks 24

# 2011 Greeley MAYB Tournament 6<sup>th</sup> Grade Boys

| Pool | A |
|------|---|
|------|---|

| Colorado Basketball Academy | 3-0 |
|-----------------------------|-----|
| Rocky Mountain Vipers       | 2-1 |
| CO Legends                  | 1-2 |
| Rocky Mountain Fever 12Or   | 0-3 |

| Game # | Teams      |     |               | Day      | Time    | Site     |
|--------|------------|-----|---------------|----------|---------|----------|
| 16     | CBA 42     | vs. | Vipers 34     | Saturday | 8:00 AM | Frontier |
| 17     | Legends 48 | vs. | Fever 12Or 19 | Saturday | 9:00 AM | Frontier |
| 18     | CBA 55     | vs. | Legends 30    | Saturday | 2:00 PM | Frontier |
| 19     | Vipers 42  | vs. | Fever 12Or 15 | Saturday | 3:00 PM | Frontier |
| 20     | CBA 58     | vs.