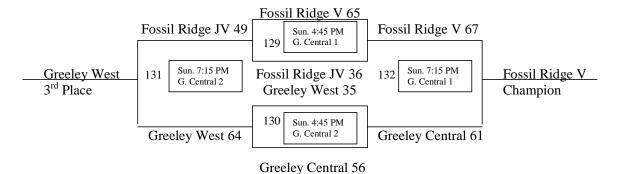

# 2011 Greeley MAYB Tournament 11<sup>th</sup>/12<sup>th</sup> Grade Boys

| Pool A         |     | <u>Pool B</u>    |     |
|----------------|-----|------------------|-----|
| Fossil Ridge V | 4-0 | Greeley Central  | 4-0 |
| Greeley West   | 3-1 | Northridge       | 1-3 |
| Team Edwards   | 0-4 | Frontier Academy | 0-4 |
| Cheyenne South | 2-2 | Fossil Ridge JV  | 3-1 |
| Ordway Feedlot | 1-3 | University       | 2-2 |