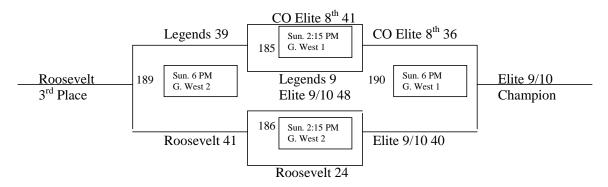

## 2011 Greeley MAYB Tournament 9<sup>th</sup>/10<sup>th</sup> Grade Girls

| Pool A<br>Game #<br>168<br>169<br>170<br>171<br>172<br>173 | Teams FC Girls 36 Colorado Elite 8 <sup>th</sup> 62 FC Girls 19 Roosevelt 31 FC Girls 37 Roosevelt 12 | VS. VS. VS. VS. VS. | Roosevelt 39 Team Boulder 21 Colorado Elite 8 <sup>th</sup> 53 Team Boulder 38 Team Boulder 34 Colorado Elite 8 <sup>th</sup> 40 | Day<br>Saturday<br>Saturday<br>Saturday<br>Saturday<br>Saturday<br>Saturday | Time<br>9:15 AM<br>9:15 AM<br>2:15 PM<br>2:15 PM<br>4:45 PM<br>4:45 PM | Site Northridge 1 Northridge 2 Greeley West 1 Greeley West 2 Greeley West 2 Greeley West 1 |
|------------------------------------------------------------|-------------------------------------------------------------------------------------------------------|---------------------|----------------------------------------------------------------------------------------------------------------------------------|-----------------------------------------------------------------------------|------------------------------------------------------------------------|--------------------------------------------------------------------------------------------|
| Pool B                                                     |                                                                                                       |                     |                                                                                                                                  |                                                                             |                                                                        |                                                                                            |
| 174                                                        | Highland Huskies 18                                                                                   | VS                  | Legends White 28                                                                                                                 | Saturday                                                                    | 11:45 AM                                                               | Greeley West 1                                                                             |
| 175                                                        | Colorado Elite 9/10 4                                                                                 |                     | Niwot 13                                                                                                                         | Saturday                                                                    | 11:45 AM                                                               | Greeley West 2                                                                             |
| 176                                                        | Colorado Elite 9/10 5                                                                                 |                     | Legends White 20                                                                                                                 | Saturday                                                                    | 6:00 PM                                                                | Greeley West 1                                                                             |
| 177                                                        | Niwot 29                                                                                              | VS.                 | Greeley West 26                                                                                                                  | Saturday                                                                    | 6:00 PM                                                                | Greeley West 2                                                                             |
| 178                                                        | Highland Huskies 13                                                                                   |                     | Colorado Elite 9/10 3                                                                                                            | •                                                                           | 8:30 PM                                                                | Greeley West 2                                                                             |
| 179                                                        | Greeley West 9                                                                                        | vs.                 | Legends White 42                                                                                                                 | Saturday                                                                    | 8:30 PM                                                                | Greeley West 1                                                                             |
| 180                                                        | Highland Huskies 34                                                                                   |                     | Niwot 25                                                                                                                         | Sunday                                                                      | 9:15 AM                                                                | Greeley West 1                                                                             |
| 181                                                        | Greeley West 8                                                                                        | vs.                 | Colorado Elite 9/10 4                                                                                                            | •                                                                           | 9:15 AM                                                                | Greeley West 2                                                                             |
| 182                                                        | Highland Huskies 41                                                                                   | vs.                 | Greeley West 24                                                                                                                  | Sunday                                                                      | 11:45 AM                                                               | Greeley West 1                                                                             |
| 183                                                        | Legends White 33                                                                                      | vs.                 | Niwot 30                                                                                                                         | Sunday                                                                      | 11:45 AM                                                               | Greeley West 2                                                                             |
| Tiebreakers as per MAYB guidelines                         |                                                                                                       |                     |                                                                                                                                  |                                                                             |                                                                        |                                                                                            |
| 184                                                        | B4 Niwot 39                                                                                           | vs.                 | B5 Greeley West 18                                                                                                               | Sunday                                                                      | 2:15 PM                                                                | Greeley Central 1                                                                          |

#### 2011 Greeley MAYB Tournament 9<sup>th</sup>/10<sup>th</sup> Grade Girls

#### 9<sup>th</sup>/10<sup>th</sup> Grade Girls Championship Bracket

9<sup>th</sup>/10<sup>th</sup> Grade Girls Consolation Bracket

## 2011 Greeley MAYB Tournament 9<sup>th</sup>/10<sup>th</sup> Grade Girls

| Pool A                |     | Pool B              |     |
|-----------------------|-----|---------------------|-----|
| FC Girls Basketball   | 1-2 | Highland Huskies    | 2-2 |
| Roosevelt Roughriders | 1-2 | Legends White       | 3-1 |
| Colorado Elite 8      | 3-0 | Greeley West        | 0-4 |
| Team Boulder          | 1-2 | Niwot               | 1-3 |
|                       |     | Colorado Elite 9/10 | 4-0 |