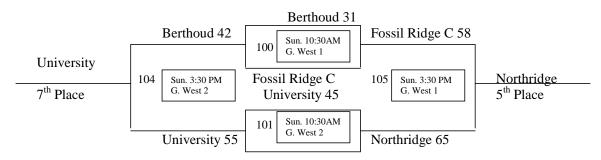

## 2011 Greeley MAYB Tournament 11<sup>th</sup>/12<sup>th</sup> Grade Boys

| Pool A |                     |     |                    |          |          |                   |
|--------|---------------------|-----|--------------------|----------|----------|-------------------|
| Game # | Teams               |     |                    | Day      | Time     | Site              |
| 106    | Fossil Ridge V 64   | vs. | Greeley West 47    | Saturday | 8:00 AM  | Greeley Central 1 |
| 107    | Ordway Feedlot 52   | vs. | Cheyenne South 56  | Saturday | 8:00 AM  | Greeley Central 2 |
| 108    | Ordway Feedlot 32   | vs. | Greeley West 71    | Saturday | 10:30 AM | Greeley Central 1 |
| 109    | Cheyenne South 40   | vs. | Team Edwards 39    | Saturday | 10:30 AM | Greeley Central 2 |
| 110    | Fossil Ridge V 80   | vs. | Ordway Feedlot 29  | Saturday | 1:00 PM  | Greeley Central 2 |
| 111    | Team Edwards 26     | vs. | Greeley West 51    | Saturday | 1:00 PM  | Greeley Central 1 |
| 112    | Fossil Ridge V 81   | vs. | Cheyenne South 28  | Saturday | 6:00 PM  | Greeley Central 1 |
| 113    | Team Edwards 55     | vs. | Ordway Feedlot 57  | Sunday   | 8:00 AM  | Greeley Central 2 |
| 114    | Fossil Ridge V 62   | vs. | Team Edwards 18    | Sunday   | 10:30 AM | Greeley Central 1 |
| 115    | Greeley West 57     | vs. | Cheyenne South 35  | Saturday | 8:30 PM  | Greeley Central 2 |
|        |                     |     |                    |          |          |                   |
| Pool B |                     |     |                    |          |          |                   |
| 116    | Frontier Academy 36 | VS. | Northridge 57      | Saturday | 8:00 AM  | Northridge 1      |
| 117    | Fossil Ridge JV 36  | VS. | University 35      | Saturday | 8:00 AM  | Northridge 2      |
| 118    | University 50       | vs. | Northridge 44      | Saturday | 10:30 AM | Northridge 1      |
| 119    | Fossil Ridge JV 44  | VS. | Greeley Central 62 | Saturday | 10:30 AM | Northridge 2      |
| 120    | Frontier Academy 35 | vs. | University 66      | Saturday | 2:15 PM  | Greeley Central 2 |
| 121    | Greeley Central 68  | VS. | Northridge 37      | Saturday | 2:15 PM  | Greeley Central 1 |
| 122    | Frontier Academy 38 | VS. | Fossil Ridge JV 51 | Saturday | 6:00 PM  | Greeley Central 2 |
| 123    | Greeley Central 61  | vs. | University 22      | Sunday   | 8:00 AM  | Greeley Central 1 |
| 124    | Frontier Academy 25 | vs. | Greeley Central 60 | Saturday | 8:30 PM  | Greeley Central 1 |
| 125    | Northridge 49       | vs. | Fossil Ridge JV 50 | Sunday   | 10:30 AM | Greeley Central 2 |

Tiebreakers as per MAYB guidelines

### 2011 Greeley MAYB Tournament 11<sup>th</sup>/12<sup>th</sup> Grade Boys

| 126 | A3 Cheyenne South 21 vs. B3 University 21 (5 <sup>th</sup> Place)  | Sunday     | 1:00 PM | Greeley Central 1 |
|-----|--------------------------------------------------------------------|------------|---------|-------------------|
| 127 | A4 Ordway Feedlot 64 vs. B4 Northridge 57(7 <sup>th</sup> Place)   | Sunday     | 1:00 PM | Greeley Central 2 |
| 128 | A5 Frontier Academy 27 vs. B5 Team Edwards 48 (9 <sup>th</sup> Pla | ace)Sunday | 2:15 PM | Greeley Central 2 |

#### 11<sup>th</sup>/12th Boys Championship Bracket

# 2011 Greeley MAYB Tournament 11<sup>th</sup>/12<sup>th</sup> Grade Boys

| Pool A         |     | <u>Pool B</u>    |     |
|----------------|-----|------------------|-----|
| Fossil Ridge V | 4-0 | Greeley Central  | 4-0 |
| Greeley West   | 3-1 | Northridge       | 1-3 |
| Team Edwards   | 0-4 | Frontier Academy | 0-4 |
| Cheyenne South | 2-2 | Fossil Ridge JV  | 3-1 |
| Ordway Feedlot | 1-3 | University       | 2-2 |