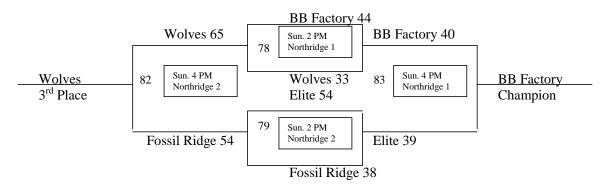

# 2011 Greeley MAYB Tournament 8<sup>th</sup> Grade Boys

| Pool A |                      |                   |          |          |              |
|--------|----------------------|-------------------|----------|----------|--------------|
| Game # | Teams                |                   | Day      | Time     | Site         |
| 61     | BB Factory 49 vs.    | Legends 37        | Saturday | 2:00 PM  | Northridge 1 |
| 62     | Fossil Ridge 49 vs.  | Greeley West 25   | Saturday | 2:00 PM  | Northridge 2 |
| 63     | BB Factory 46 vs.    | Fossil Ridge 40   | Saturday | 4:00 PM  | Northridge 1 |
| 64     | Legends 47 vs.       | Greeley West 43   | Saturday | 4:00 PM  | Northridge 2 |
| 65     | BB Factory 65 vs.    | Greeley West 23   | Sunday   | 9:00 AM  | Northridge 1 |
| 66     | Legends 25 vs.       | Fossil Ridge 43   | Sunday   | 9:00 AM  | Northridge 2 |
|        | C                    | C                 | •        |          | C            |
| Pool B |                      |                   |          |          |              |
| 67     | Elite 88 vs.         | Ordway Feedlot 19 | Saturday | 3:00 PM  | Northridge 1 |
| 68     | University 27 vs.    | Jr. Eagles 30     | Saturday | 3:00 PM  | Northridge 2 |
| 69     | University 29 vs.    | Ordway Feedlot 41 | Saturday | 7:00 PM  | Northridge 1 |
| 70     | Jr. Eagles 21 vs.    | Wolves 63         | Saturday | 7:00 PM  | Northridge 2 |
| 71     | Elite 67 vs.         | University 11     | Saturday | 9:00 PM  | Northridge 2 |
| 72     | Wolves 63 vs.        | Ordway Feedlot 26 | Saturday | 9:00 PM  | Northridge 1 |
| 73     | Elite 53 vs.         | Jr. Eagles 15     | Sunday   | 8:00 AM  | Northridge 1 |
| 74     | Wolves 51 vs.        | University 9      | Sunday   | 8:00 AM  | Northridge 2 |
| 75     | Elite 36 vs.         | Wolves 31         | Sunday   | 10:00 AM | Northridge 2 |
| 76     | Ordway Feedlot 44 v  | vs. Jr. Eagles 22 | Sunday   | 10:00 AM | Northridge 1 |
| TC: 1  | 1 MAYD               | . 1 12            |          |          |              |
| Tiebre | eakers as per MAYB g | guidelines        |          |          |              |
|        |                      |                   |          |          |              |
| 77     | B4 Jr. Eagles 31 vs. | B5 University 28  | Sunday   | 12:00 PM | Northridge 1 |

### 2011 Greeley MAYB Tournament 8<sup>th</sup> Grade Boys

8<sup>th</sup> Grade Boys Championship Bracket

8<sup>th</sup> Grade Boys Consolation Bracket

# 2011 Greeley MAYB Tournament 8<sup>th</sup> Grade Boys

| Pool A                        |     | Pool B                    |     |
|-------------------------------|-----|---------------------------|-----|
| BB Factory Navy               | 3-0 | Colorado Elite Basketball | 4-0 |
| Legends 8 <sup>th</sup> White | 1-2 | Ordway Feedlot            | 2-2 |
| Fossil Ridge                  | 2-1 | Rocky Mountain Wolves     | 3-1 |
| Greeley West                  | 0-3 | Liberty Jr. Eagles        | 1-3 |
|                               |     | University                | 0-4 |