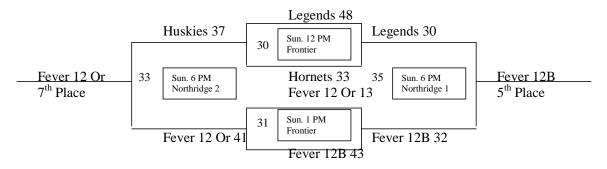

#### 5<sup>th</sup> Grade Girls Championship Bracket Huskies 8 Sun. 1 PM University 2 CO Hawks 11 153 Sun. 4 PM 154 Eclipse 45 University 2 CO Hawks 48 Eclipse 34 Eclipse Sun. 7 PM University 1 FC Hawks 32 156 Champion 155 Sun. 4 PM University 1 FC Hawks 19 Legends 18 CO Hawks 22 Sun. 7 PM University 2 157 CO Hawks 3<sup>rd</sup> place

Legends 21