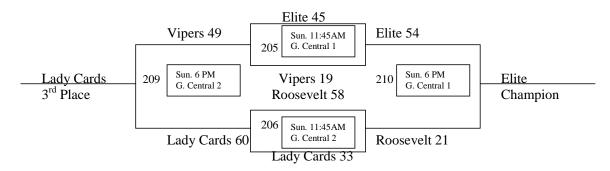

### 2011 Greeley MAYB Tournament 11<sup>th</sup>/12<sup>th</sup> Grade Girls

| Pool A                |     | <u>Pool B</u>   |     |
|-----------------------|-----|-----------------|-----|
| Colorado Elite        | 3-0 | Lady Cards      | 3-0 |
| Roosevelt Roughriders | 2-1 | Colorado Vipers | 2-1 |
| Greeley Central       | 1-2 | Greeley West    | 1-2 |
| All Stars             | 0-3 | Niwot           | 0-3 |