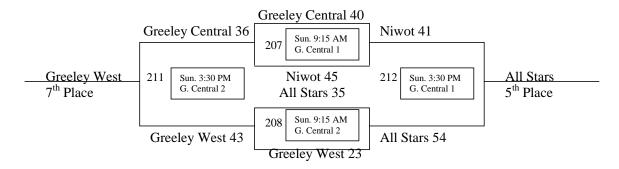

### 2011 Greeley MAYB Tournament 11<sup>th</sup>/12<sup>th</sup> Grade Girls

| Pool A                |     | <u>Pool B</u>   |     |
|-----------------------|-----|-----------------|-----|
| Colorado Elite        | 3-0 | Lady Cards      | 3-0 |
| Roosevelt Roughriders | 2-1 | Colorado Vipers | 2-1 |
| Greeley Central       | 1-2 | Greeley West    | 1-2 |
| All Stars             | 0-3 | Niwot           | 0-3 |