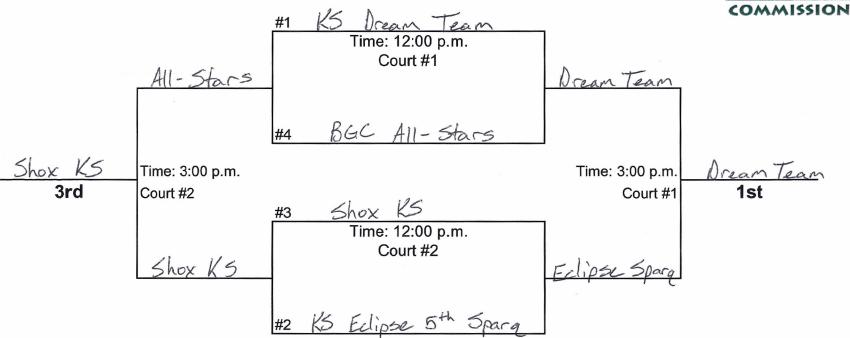

#### 5th/6th Grade Girls - Circle High School

|                        | W   | L   |
|------------------------|-----|-----|
| 1.Shox KS              | 1   | 8 8 |
| 2.BGC All Stars        |     | 111 |
| 3.KS Eclipse 5th Sparq | 11  | 1   |
| 4.KS Dream Team        | 111 |     |

## Saturday, May 2 Court #1 Court #2

|         |         | 9:00 AM  |
|---------|---------|----------|
|         | 3 vs(4) | 10:00 AM |
| (1)vs 2 |         | 11:00 AM |
|         |         | 12:00 PM |
| 2 vs/4) | 1 vs(3) | 1:00 PM  |
|         |         | 2:00 PM  |
|         |         | 3:00 PM  |
| 2 vs/3) | 1 vs(4) | 4:00 PM  |
|         |         | 5:00 PM  |
|         |         | 6:00 PM  |
|         |         | 7:00 PM  |
|         |         | 8:00 PM  |

#### Sunday, May 22 Court #1 Court #2

| 12:00 PM | tournament | tournament |
|----------|------------|------------|
| 1:00 PM  |            |            |
| 2:00 PM  |            |            |
| 3:00 PM  | tournament | tournament |
| 4:00 PM  |            |            |

# 5th/6th Grade Girls

Circle High School