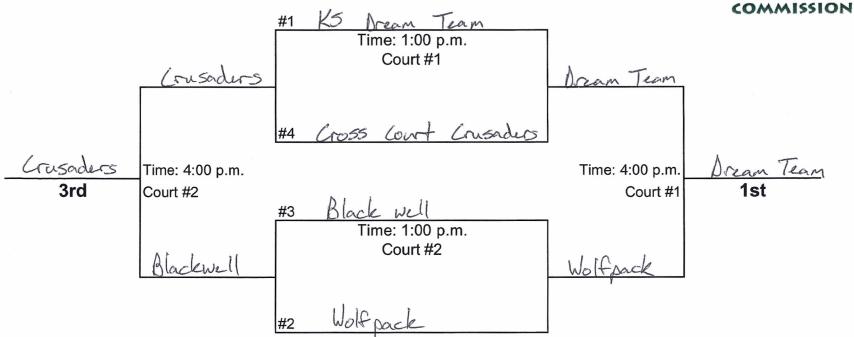

## 11th/12th Grade Girls - Circle High School

|                         | W   | L    |   |
|-------------------------|-----|------|---|
| 1.Blackwell             | 1   | 11   | _ |
| 2.Wolfpack              | 0 1 | 1    |   |
| 3.KS Dream Team         | 111 |      |   |
| 4.Cross Court Crusaders |     | 01 1 |   |

| Saturday, May 21 | Court #1 | Court #2 |
|------------------|----------|----------|
| 9:00 AM          | 1 vs(2)  | (3)vs 4  |
| 10:00 AM         |          |          |
| 11:00 AM         |          |          |
| 12:00 PM         | 1 vs/3   | (2)vs 4  |
| 1:00 PM          |          | ,        |
| 2:00 PM          |          | /1)vs 4  |
| 3:00 PM          | 2 vs3    |          |
| 4:00 PM          |          |          |
| 5:00 PM          |          |          |

| Sunday, | Mav 22 | Court #1 | Court #2 |
|---------|--------|----------|----------|
|         |        |          |          |

|            |            | 12:00 PM |
|------------|------------|----------|
| tournament | tournament | 1:00 PM  |
|            |            | 2:00 PM  |
|            |            | 3:00 PM  |
| tournament | tournament | 4:00 PM  |

# 11th/12th Grade Girls

Circle High School