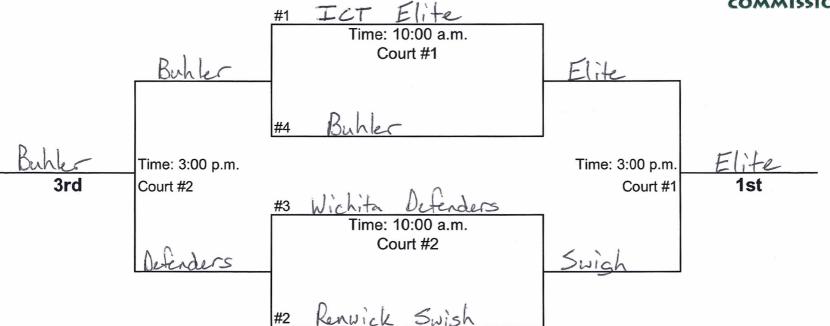

#### 6th Grade Boys - Benton Middle School

|                      | W   | L   |
|----------------------|-----|-----|
| 1.Buhler             | 11  | 1   |
| 2.Renwick Swish      | 111 |     |
| 3.Maize Spartans     |     | 111 |
| 4.Andover Hawks      | 1   |     |
| 5.ICT Elite          | 111 |     |
| 6. Kansas Kings      |     | II  |
| 7. Wichita Shockers  |     | 111 |
| 8. Wichita Defenders | 11  | 1   |