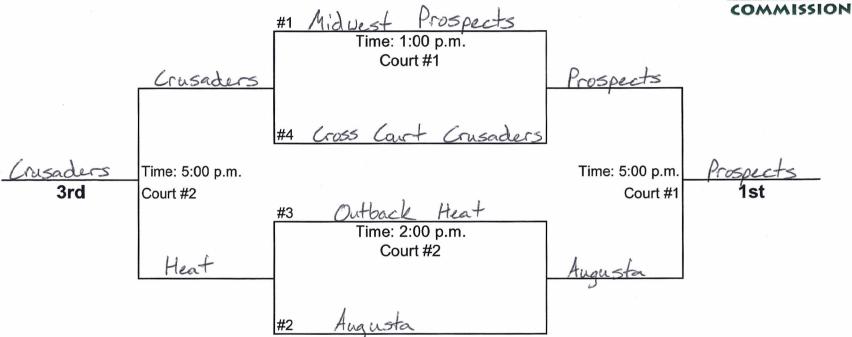

## 7th/8th Grade Boys - Benton Middle School

|                         | W   | L     |
|-------------------------|-----|-------|
| 1.Midwest Prospects     | 111 |       |
| 2.Outback Heat          | ì   | 01    |
| 3.Augusta               | 11  | 1     |
| 4.Cross Court Crusaders |     | 0 1 1 |