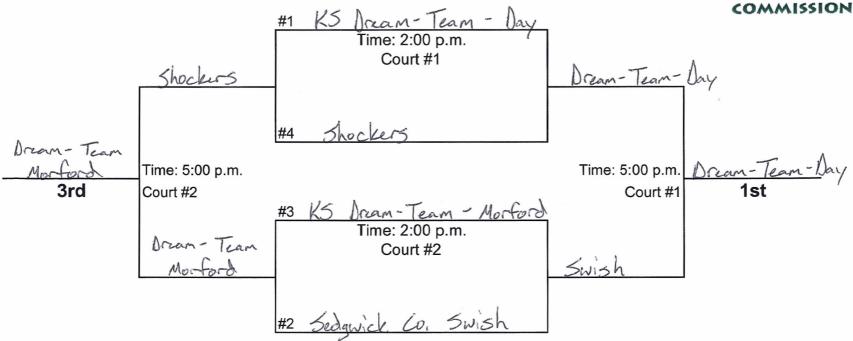

## 7th/8th Grade Girls - Circle High School

|                           | W   | L   |
|---------------------------|-----|-----|
| 1.Shockers                |     | 111 |
| 2.KS Dream Team - Morford | 1   | 11  |
| 3.Sedgwick Co. Swish      | 1.1 | 1   |
| 4.KS Dream Team - Day     | 111 |     |

| Saturday, May 21 | Court #1        | Court #2 |
|------------------|-----------------|----------|
| 9:00 AM          | 1.2.0.134.00000 |          |
| 10:00 AM         |                 | 3 vs(4)  |
| 11:00 AM         | 1 vs(2)         |          |
| 12:00 PM         |                 |          |
| 1:00 PM          |                 |          |
| 2:00 PM          | 2 vs (4)        |          |
| 3:00 PM          |                 | 1 vs/3)  |
| 4:00 PM          |                 |          |
| 5:00 PM          | 1 vs 4)         | 2 vs(3)  |

| Sunday, | May 22 | Court #1 | Court #2 |
|---------|--------|----------|----------|
|         |        |          |          |

| 12:00 PM |            |            |
|----------|------------|------------|
| 1:00 PM  |            |            |
| 2:00 PM  | tournament | tournament |
| 3:00 PM  |            |            |
| 4:00 PM  |            |            |
| 5:00 PM  | tournament | tournament |

# 7th/8th Grade Girls

Circle High School