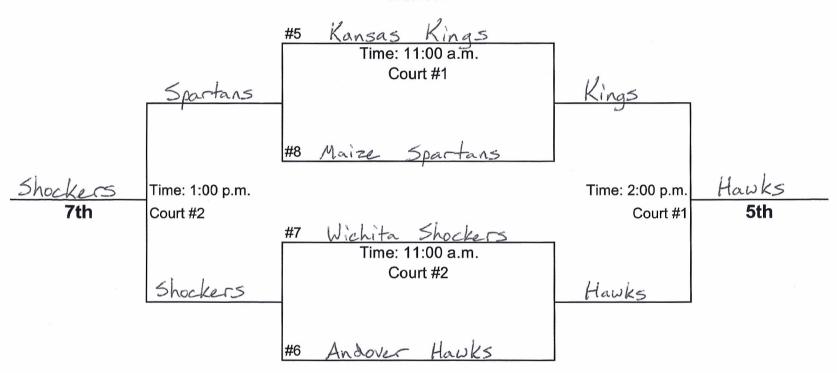

#### 6th Grade Boys - Benton Middle School

|                      | W   | L   |
|----------------------|-----|-----|
| 1.Buhler             | 11  | 1   |
| 2.Renwick Swish      | 111 |     |
| 3.Maize Spartans     |     | 111 |
| 4.Andover Hawks      | 1   |     |
| 5.ICT Elite          | 111 |     |
| 6. Kansas Kings      |     | II  |
| 7. Wichita Shockers  |     | 111 |
| 8. Wichita Defenders | 11  | 1   |