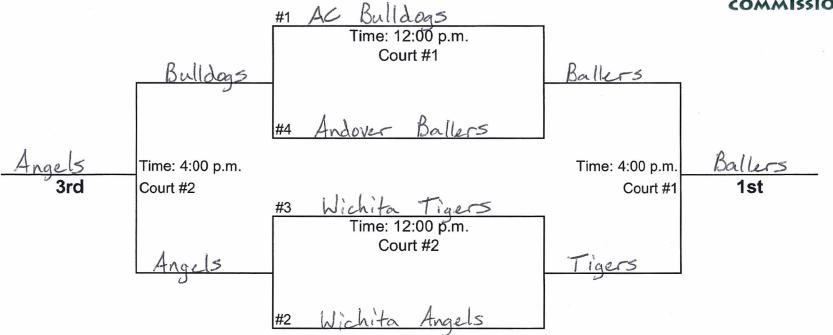

## 5th Grade Boys - Benton Middle School

|                     | W   | L   |   |
|---------------------|-----|-----|---|
| 1.Andover Ballers   |     | 111 | _ |
| 2.Wichita Tigers    | į.  | 111 |   |
| 3.Wichita Angels    | 11  | 1 1 |   |
| 4.Ark City Bulldogs | 111 |     |   |