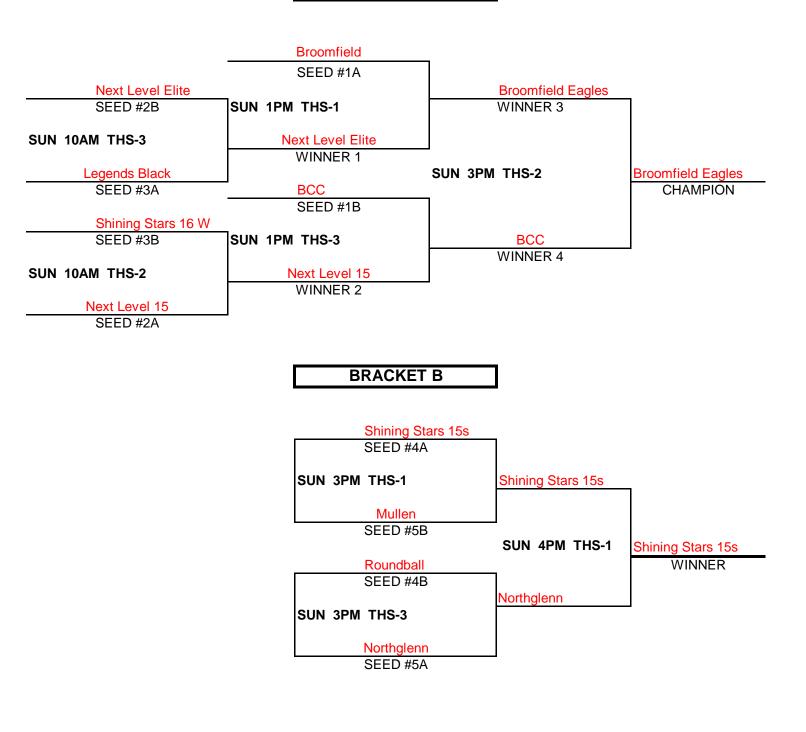

## Premiere MAYB TOURNAMENT 11TH/12TH GRADE GIRLS DIVISION

| POC                                  | <u>DL A</u>                                                     | w                                    | L                               | POOL B                                                                                  | <u>W L</u>                                |                                           |                                           |
|--------------------------------------|-----------------------------------------------------------------|--------------------------------------|---------------------------------|-----------------------------------------------------------------------------------------|-------------------------------------------|-------------------------------------------|-------------------------------------------|
| (2) WES<br>(3) CO S<br>(4) MOU       | HUNDER BL<br>TMINSTER H<br>PRGS LADY<br>NTAIN MAGI<br>PRGS LADY | HS<br>Y HAWKS 111<br>C 1             | 1111 (2)<br>1 (3)<br>111 (4)    | NO CO REBELS<br>LEGENDS BLACK<br>HERITAGE CHRISTIAN<br>LADY CATS<br>CO SPRGS BBALL CLUB | 11111111111111111111111111                |                                           |                                           |
|                                      |                                                                 | <u>P(</u>                            | DOL PLAY SC                     | HEDULE                                                                                  |                                           |                                           |                                           |
| A(1)<br>A(3)<br>B(1)<br>A(1)<br>A(2) | VS<br>VS<br>VS<br>VS<br>VS                                      | A(2)<br>A(4)<br>B(2)<br>A(3)<br>A(4) | FRI<br>FRI<br>FRI<br>FRI<br>FRI | 5PM<br>5PM<br>6PM<br>7PM<br>8PM                                                         | LHS-2<br>LHS-3<br>LHS-3<br>LHS-3<br>LHS-1 | SCORE<br>SCORE<br>SCORE<br>SCORE<br>SCORE | 49-24<br>43-37<br>21-32<br>32-42<br>13-48 |
| B(3)<br>A(1)<br>B(1)                 | VS<br>VS<br>VS                                                  | B(4)<br>A(5)<br>B(5)                 | FRI<br>FRI<br>SAT               | 9PM<br>9PM<br>1PM                                                                       | LHS-1<br>LHS-2<br>LHS-3                   | SCORE<br>SCORE<br>SCORE                   | 17-60<br>38-45<br>24-40                   |
| B(2)<br>B(1)<br>A(3)                 | VS<br>VS<br>VS                                                  | B(4)<br>B(4)<br>A(5)                 | SAT<br>SAT<br>SAT<br>SAT        | 2PM<br>3PM<br>3PM                                                                       | LHS-2<br>LHS-1<br>LHS-3                   | SCORE<br>SCORE<br>SCORE                   | 31-42<br>50-59<br>38-51                   |
| A(3)<br>A(2)<br>A(4)                 | VS<br>VS<br>VS                                                  | A(5)<br>A(3)<br>A(5)                 | SAT<br>SAT<br>SAT<br>SAT        | 4PM<br>5PM<br>5PM                                                                       | LHS-3<br>LHS-3<br>LHS-2                   | SCORE<br>SCORE<br>SCORE                   | 9 46<br>16-39<br>21-48                    |
| B(2)<br>B(4)<br>A(1)                 | VS<br>VS<br>VS                                                  | B(3)<br>B(5)<br>A(4)                 | SAT<br>SAT<br>SAT<br>SAT        | 5PM<br>6PM<br>7PM                                                                       | LHS-1<br>LHS-3<br>LHS-2                   | SCORE<br>SCORE<br>SCORE                   | 35-6<br>36-39<br>35-26                    |
| A(2)<br>B(1)<br>B(2)                 | VS<br>VS<br>VS<br>VS                                            | A(4)<br>A(5)<br>B(3)<br>B(5)         | SAT<br>SAT<br>SAT<br>SAT        | 8PM<br>8PM<br>8PM                                                                       | LHS-1<br>LHS-2<br>LHS-3                   | SCORE<br>SCORE<br>SCORE                   | 21-73<br>41-14<br>20-28                   |

## **Premiere MAYB TOURNAMENT** 11TH/12TH GRADE GIRLS DIVISION

### **CHAMPIONSHIP ROUND**

BRACKET A