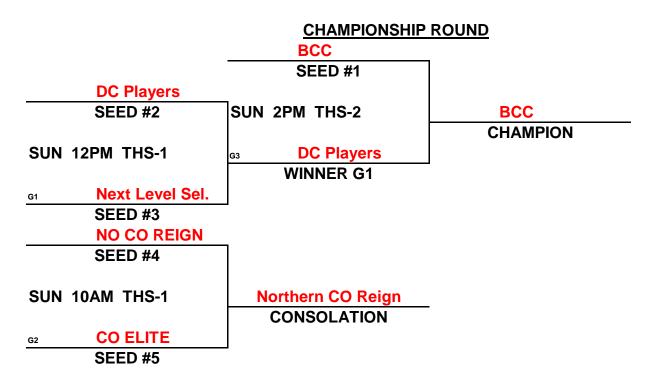

## PREMIERE MAYB TOURNAMENT 8TH GRADE BOYS RED DIVISION

|     |                   | <br><u>WINS</u> | LOSSES |
|-----|-------------------|-----------------|--------|
| (1) | CO ELITE          | 1               | 111    |
| (2) | BEAR CLAW CLUB    | 1111            |        |
| (3) | NEXT LEVEL SELECT | 1               | 111    |
| (4) | NORTHERN CO REIGN | 1               | 111    |
| (5) | DC PLAYERS        | 111             | 1      |

#### **SCHEDULE**

| 1 | VS | 2 | FRI | 5PM  | 18-41        |
|---|----|---|-----|------|--------------|
| 3 | VS | 4 | FRI | 6PM  | 26-30        |
| 1 | VS | 5 | FRI | 7PM  | 30-67        |
| 2 | VS | 3 | SAT | 9AM  | 44-26        |
| 4 | VS | 5 | SAT | 9AM  | 42-61        |
| 1 | VS | 3 | SAT | 11AM | 22-44        |
| 2 | VS | 4 | SAT | 11AM | 57-28        |
| 3 | VS | 5 | SAT | 1PM  | <b>59-70</b> |
| 1 | VS | 4 | SAT | 2PM  | 45-42        |
| 2 | VS | 5 | SUN | 8AM  | 47-45        |