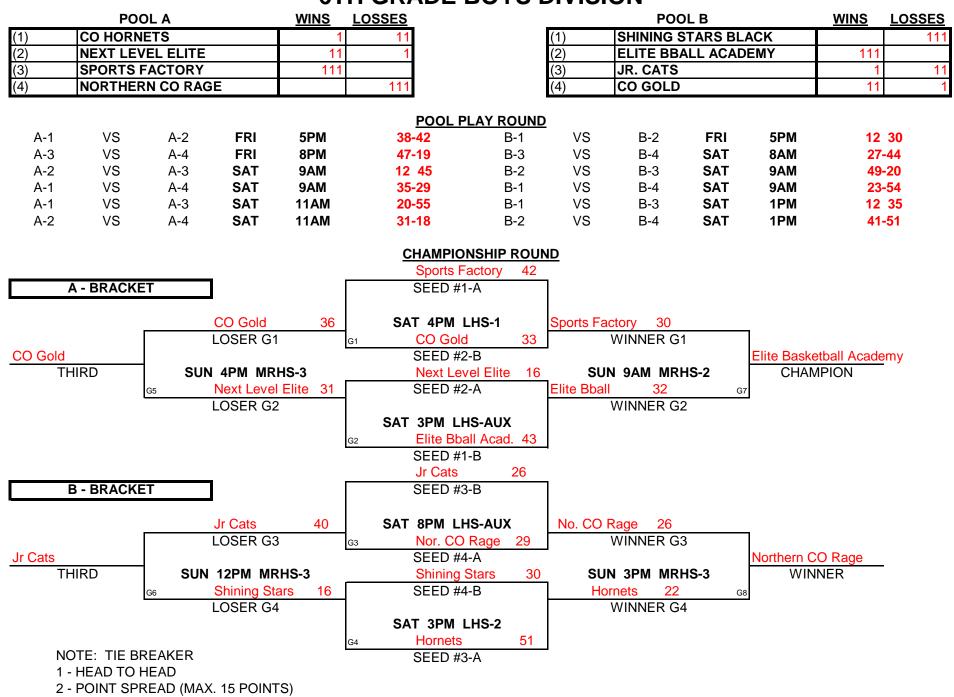

### **4TH/5TH GRADE BOYS DIVISION**

| POOL A<br>(1)<br>(2)<br>(3)                | BALLERS BBALL CLUB<br>BASKETBALL TAO<br>ROUNDBALL UNLIMITED |                      |                                 | 11                               |                         |                                     | POOL B(1)CO HORNETS- 4TH(2)CO THUNDER(3)STEAMBOAT SPRINGS |                                                |                                           | GS                                  | WINS         LOSSES           1         1           1         11           11         11 |                                  |                         |
|--------------------------------------------|-------------------------------------------------------------|----------------------|---------------------------------|----------------------------------|-------------------------|-------------------------------------|-----------------------------------------------------------|------------------------------------------------|-------------------------------------------|-------------------------------------|------------------------------------------------------------------------------------------|----------------------------------|-------------------------|
| A-1<br>A-1<br>A-2                          | VS<br>VS<br>VS                                              | A-2<br>A-3<br>A-3    | <u>DAY</u><br>FRI<br>FRI<br>SAT | <u>TIME</u><br>5PM<br>8PM<br>8AM | 30-16<br>20-33<br>22-43 | <u>POOL</u>                         | <u>PLAY R</u>                                             | <u>OUND 1</u><br>B-1<br>B-1<br>B-2             | VS<br>VS<br>VS                            | B-2<br>B-3<br>B-3                   | <u>DAY</u><br>FRI<br>FRI<br>SAT                                                          | <u>TIME</u><br>5PM<br>8PM<br>8AM | 41-14<br>23-26<br>12 34 |
| Roundba<br>Ballers<br>Basketba             |                                                             | VS<br>VS<br>VS       | Steamboa<br>Hornets<br>CO Thund |                                  | SAT<br>SAT<br>SAT       | <u>SEEI</u><br>10AM<br>10AM<br>11AM | <u>DING R</u><br>RTMS<br>RTMS<br>RTMS                     | 25-19<br>31-27                                 | Winner gets<br>Winner gets<br>Winner gets | s 3rd seec                          | l, Loser ge                                                                              | ets 4th see                      | d                       |
| SEED #4<br>SAT<br>G1<br>SEED #5<br>SEED #3 | 5PM RTI<br>Basketba                                         | MS-AUX<br>III Tao 29 | G4<br>WINNER G<br>SEED #2       | <b>PM RTM</b>                    | ets 24<br>at 34         | SUN 4F                              | Roundba<br>34<br>PM RTM                                   | P ROUND<br>all Unlim. 23<br>//S-MAIN<br>pat 12 | Roundball U<br>CHAM                       |                                     |                                                                                          |                                  |                         |
| G2<br>SEED #6                              | 5PM RTM                                                     | der 12<br>BREAKER    | WINNER G                        |                                  | LOSER G                 | RTMS-AU                             | X                                                         | orfeit                                         | LOSER G4                                  | CO Hornet<br>RTMS-AU<br>Ballers Bba | x                                                                                        | Ballers Bl<br>THIRD PI           |                         |

2 - POINT SPREAD (MAX. 15 POINTS)