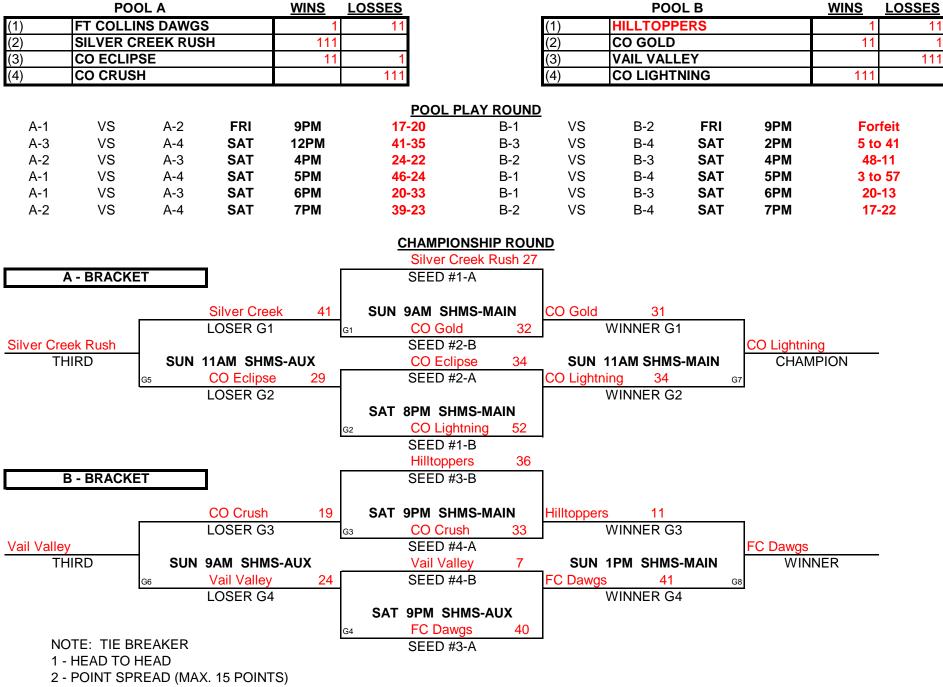

## **5TH/6TH GRADE GIRLS DIVISION**

| POOL A<br>(1)<br>(2)<br>(3)                                                                              | LADY H<br>MILE HI<br>PRIME 1 | MAGIC             | WINS         LOSSES           11         11           1         1 |                                  |                                          |                              |                                                                                              | POOL B<br>(1)<br>(2)<br>(3)  | CO THUN        | INS HAWKS<br>DER<br>LEY EAGLE |                          | WINS         LOSSES           1         1           1         1           1         1           1         1 |                                               |  |
|----------------------------------------------------------------------------------------------------------|------------------------------|-------------------|-------------------------------------------------------------------|----------------------------------|------------------------------------------|------------------------------|----------------------------------------------------------------------------------------------|------------------------------|----------------|-------------------------------|--------------------------|-------------------------------------------------------------------------------------------------------------|-----------------------------------------------|--|
| A-1<br>A-1<br>A-2                                                                                        | VS<br>VS<br>VS               | A-2<br>A-3<br>A-3 | <u>DAY</u><br>FRI<br>FRI<br>SAT                                   | <u>TIME</u><br>6PM<br>8PM<br>9AM | LOCATIC<br>SHMS-M/<br>SHMS-AL<br>SHMS-M/ | DN<br>AIN<br>JX              | <u>PLAY  </u>                                                                                | ROUND 1<br>B-1<br>B-1<br>B-2 | VS<br>VS<br>VS | B-2<br>B-3<br>B-3             | DAY<br>FRI<br>SAT<br>SAT | <u>TIME</u><br>7PM<br>9AM<br>11AM                                                                           | LOCATION<br>SHMS-AUX<br>SHMS-AUX<br>SHMS-MAIN |  |
|                                                                                                          |                              |                   |                                                                   |                                  |                                          | SEE                          |                                                                                              | ROUND                        |                |                               |                          |                                                                                                             |                                               |  |
| Mile Hi N<br>Prime Ti<br>Lady Hav                                                                        | me                           | VS<br>VS<br>VS    | Co Thund<br>Vail Valley<br>Ft. Collins                            | /                                | SAT<br>SAT<br>SAT                        | 1PM<br>1PM<br>2PM            | PM379Winner gets 1st seed, Loser gets 2nd seedPM307Winner gets 3rd seed, Loser gets 4th seed |                              |                |                               |                          |                                                                                                             |                                               |  |
|                                                                                                          |                              |                   |                                                                   |                                  |                                          | СНАМР                        | HSNOI                                                                                        |                              |                |                               |                          |                                                                                                             |                                               |  |
| Vail Valley         SEED #4         SUN 12PM SHMS-AUX         G1       Ft. Collins Hawks         SEED #5 |                              |                   | SEED #1                                                           | 3PM SHN<br>Vail Valle            | IS-MAIN<br>y                             | WINNER                       | <u>Mile Hi</u><br>G4                                                                         |                              | Prime Tim      | e<br>/PION                    |                          |                                                                                                             |                                               |  |
| SEED #3                                                                                                  | Prime Ti                     | me                | 7                                                                 | 3PM SHN<br>Prime Tir             |                                          | <sup>g7</sup><br>WINNR G     | Prime 1<br>65                                                                                | Time 22                      |                |                               |                          |                                                                                                             |                                               |  |
| SUN<br>G2<br>SEED #6                                                                                     | Lady Ha                      | IMS-MAIN<br>wks   |                                                                   | 32                               | LOSER G                                  | Ft. Collins<br>1<br>1 SHMS-A |                                                                                              | 3 19                         | LOSER G4       | Vail Valley<br>4<br>SHMS-AU   | 26<br>X                  | <mark>Vail Valle</mark><br>THIRD PI                                                                         |                                               |  |
|                                                                                                          | OTE: TIE<br>- HEAD TO        | BREAKER<br>O HEAD |                                                                   |                                  | G3<br>LOSER G                            | Lady Haw<br>2                | /ks                                                                                          | 26                           | G6<br>LOSER G  | Co Thunde                     | r 8                      | ]                                                                                                           |                                               |  |

2 - POINT SPREAD (MAX. 15 POINTS)