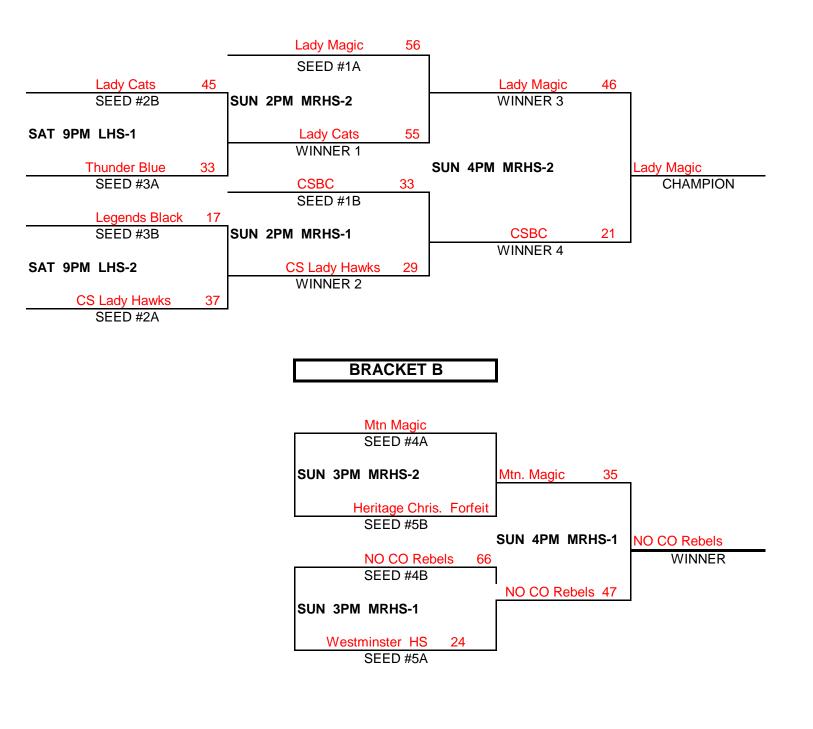

## Premiere MAYB TOURNAMENT 11TH/12TH GRADE GIRLS DIVISION

| POC                                  | <u>DL A</u>                                                     | w                                    | L                               | POOL B                                                                                  | <u>W L</u>                                |                                           |                                           |
|--------------------------------------|-----------------------------------------------------------------|--------------------------------------|---------------------------------|-----------------------------------------------------------------------------------------|-------------------------------------------|-------------------------------------------|-------------------------------------------|
| (2) WES<br>(3) CO S<br>(4) MOU       | HUNDER BL<br>TMINSTER H<br>PRGS LADY<br>NTAIN MAGI<br>PRGS LADY | HS<br>Y HAWKS 111<br>C 1             | 1111 (2)<br>1 (3)<br>111 (4)    | NO CO REBELS<br>LEGENDS BLACK<br>HERITAGE CHRISTIAN<br>LADY CATS<br>CO SPRGS BBALL CLUB | 11111111111111111111111111                |                                           |                                           |
|                                      |                                                                 | <u>P(</u>                            | DOL PLAY SC                     | HEDULE                                                                                  |                                           |                                           |                                           |
| A(1)<br>A(3)<br>B(1)<br>A(1)<br>A(2) | VS<br>VS<br>VS<br>VS<br>VS                                      | A(2)<br>A(4)<br>B(2)<br>A(3)<br>A(4) | FRI<br>FRI<br>FRI<br>FRI<br>FRI | 5PM<br>5PM<br>6PM<br>7PM<br>8PM                                                         | LHS-2<br>LHS-3<br>LHS-3<br>LHS-3<br>LHS-1 | SCORE<br>SCORE<br>SCORE<br>SCORE<br>SCORE | 49-24<br>43-37<br>21-32<br>32-42<br>13-48 |
| B(3)<br>A(1)<br>B(1)                 | VS<br>VS<br>VS                                                  | B(4)<br>A(5)<br>B(5)                 | FRI<br>FRI<br>SAT               | 9PM<br>9PM<br>1PM                                                                       | LHS-1<br>LHS-2<br>LHS-3                   | SCORE<br>SCORE<br>SCORE                   | 17-60<br>38-45<br>24-40                   |
| B(2)<br>B(1)<br>A(3)                 | VS<br>VS<br>VS                                                  | B(4)<br>B(4)<br>A(5)                 | SAT<br>SAT<br>SAT<br>SAT        | 2PM<br>3PM<br>3PM                                                                       | LHS-2<br>LHS-1<br>LHS-3                   | SCORE<br>SCORE<br>SCORE                   | 31-42<br>50-59<br>38-51                   |
| A(3)<br>A(2)<br>A(4)                 | VS<br>VS<br>VS                                                  | A(5)<br>A(3)<br>A(5)                 | SAT<br>SAT<br>SAT<br>SAT        | 4PM<br>5PM<br>5PM                                                                       | LHS-3<br>LHS-3<br>LHS-2                   | SCORE<br>SCORE<br>SCORE                   | 9 46<br>16-39<br>21-48                    |
| B(2)<br>B(4)<br>A(1)                 | VS<br>VS<br>VS                                                  | B(3)<br>B(5)<br>A(4)                 | SAT<br>SAT<br>SAT<br>SAT        | 5PM<br>6PM<br>7PM                                                                       | LHS-1<br>LHS-3<br>LHS-2                   | SCORE<br>SCORE<br>SCORE                   | 35-6<br>36-39<br>35-26                    |
| A(2)<br>B(1)<br>B(2)                 | VS<br>VS<br>VS<br>VS                                            | A(4)<br>A(5)<br>B(3)<br>B(5)         | SAT<br>SAT<br>SAT<br>SAT        | 8PM<br>8PM<br>8PM                                                                       | LHS-1<br>LHS-2<br>LHS-3                   | SCORE<br>SCORE<br>SCORE                   | 21-73<br>41-14<br>20-28                   |

## **Premiere MAYB TOURNAMENT** 11TH/12TH GRADE GIRLS DIVISION

### **CHAMPIONSHIP ROUND**

BRACKET A