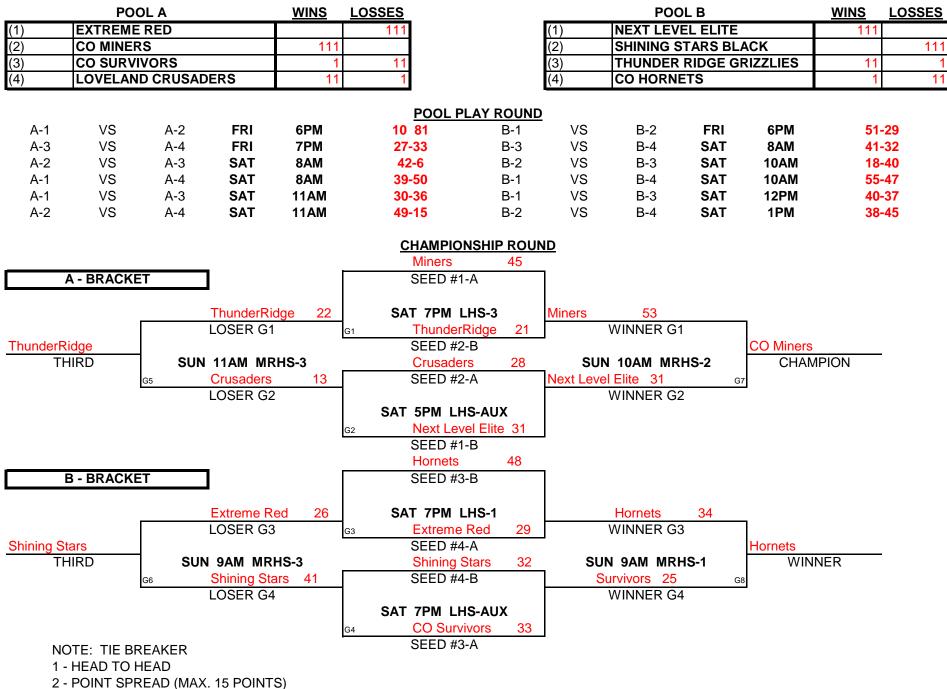

## PREMIERE MAYB TOURNAMENT 8TH GRADE BOYS RED DIVISION

|     |                   | <br><u>WINS</u> | LOSSES |
|-----|-------------------|-----------------|--------|
| (1) | CO ELITE          | 1               | 111    |
| (2) | BEAR CLAW CLUB    | 1111            |        |
| (3) | NEXT LEVEL SELECT | 1               | 111    |
| (4) | NORTHERN CO REIGN | 1               | 111    |
| (5) | DC PLAYERS        | 111             | 1      |

#### **SCHEDULE**

| 1 | VS | 2 | FRI | 5PM  | 18-41        |
|---|----|---|-----|------|--------------|
| 3 | VS | 4 | FRI | 6PM  | 26-30        |
| 1 | VS | 5 | FRI | 7PM  | 30-67        |
| 2 | VS | 3 | SAT | 9AM  | 44-26        |
| 4 | VS | 5 | SAT | 9AM  | 42-61        |
| 1 | VS | 3 | SAT | 11AM | 22-44        |
| 2 | VS | 4 | SAT | 11AM | 57-28        |
| 3 | VS | 5 | SAT | 1PM  | <b>59-70</b> |
| 1 | VS | 4 | SAT | 2PM  | 45-42        |
| 2 | VS | 5 | SUN | 8AM  | 47-45        |