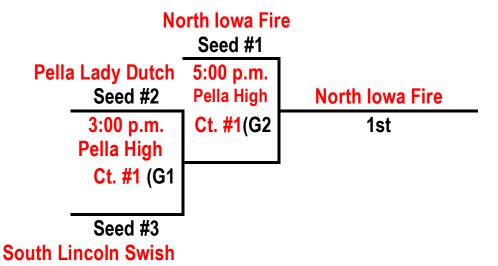

# 5th -6th Grade Girls SCHEDULE-6 teams

**Round Robin Format** 

**Each Team To Play 3-4 Games** 

**Top Four Teams to Bracket Play After Pool Play** 

| POOL TEAMS             | Wins | Losses |
|------------------------|------|--------|
| 1. Pella Lady Dutch    | 1    | 1      |
| 2. North Iowa Fire     | 2    | 0      |
| 3. South Lincoln Swish | 0    | 2      |

Two way ties decided by head to head competition. Three way ties determined by pts difference totals. (+13) or (-13) is the max pts. allowed for points differences

| DATE          | TIME       | GAME   | SITE                          | SCORE | Pts Diff | Pts. Diff |
|---------------|------------|--------|-------------------------------|-------|----------|-----------|
| SAT., JULY 10 | 9:00 a.m.  | 1-2    | Pella Christian H.S. – Ct. #2 |       |          |           |
| SAT., JULY 10 | 11:00 a.m. | 2-3    | Pella Christian H.S. – Ct. #2 |       |          |           |
| SAT., JULY 10 | 1:00 p.m.  | 1-3    | Pella Christian H.S. – Ct. #2 |       |          |           |
| SAT., JULY 10 | 3:00 p.m.  | Game 1 | Pella High School Court #1    |       |          |           |
| SAT., JULY 10 | 5:00 p.m.  | Game 2 | Pella High School Court #1    |       |          |           |