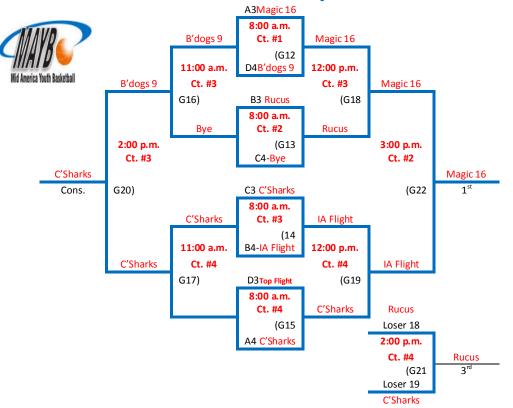

# 9<sup>th</sup>-10<sup>th</sup> Grade Girls Division Brackets

### 8 TEAMS

2 pools of 4 evenly divided. Round Robin pool play with top 2 teams in each pool going to bracket A and others to Bracket B. This creates 2 4 teams brackets.

# All Games Played at the Central College Kuyper Fieldhouse

### Bracket A

### Bracket B