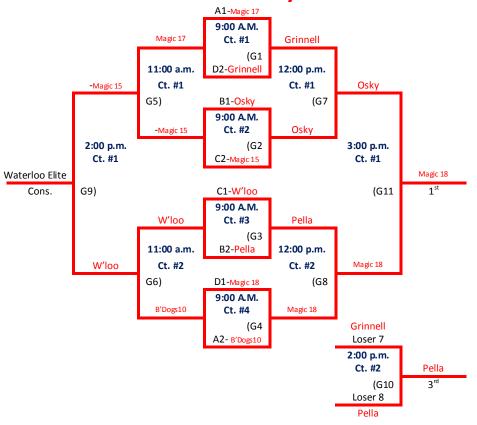

# 7<sup>th</sup>-8<sup>th</sup> Grade Boys Division Brackets

### 9 TEAMS

2 pools of 4 evenly divided. Round Robin pool play with top 2 teams in each pool going to bracket A and others to Bracket B. This creates 2 4 teams brackets.

## All Games Played at the Central College Kuyper Fieldhouse

12 pool games and 8 bracket games. 27 total. This avoids the 1st seed playing the 8th seed!