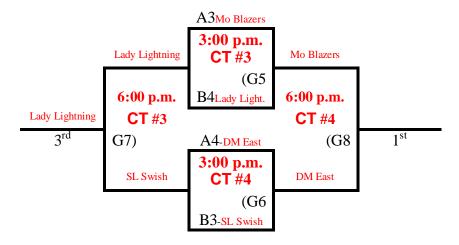

# 9th-10th Grade GIRLS SCHEDULE-8 teams

| POOL A                  | Wins | Losses | POOL B                    | Wins | Losses |
|-------------------------|------|--------|---------------------------|------|--------|
| 1. Hoop School          | 3    | 0      | 5. Lady Lightning - MN    | 0    | 3      |
| 2. Missouri Blazers     | 1    | 2      | 6. Pella Dutch            | 2    | 1      |
| 3. Des Moines East      | 0    | 3      | 7. South Lincoln Swish-NE | 1    | 2      |
| 4. Iowa Lightning White | 2    | 1      | 8. Iowa Lightning Red     | 3    | 0      |

2 pools of 4 evenly divided. Round Robin pool play with top 2 teams in each pool going to bracket A and others to Bracket B. This creates 2 4 teams brackets.

| DATE            | TIME       | GAME   | SITE                       | SCORE | Pts. Diff. | Pts. Diff |
|-----------------|------------|--------|----------------------------|-------|------------|-----------|
| FRIDAY – JULY 9 | 8:00 p.m   | 1-2    | KUYPER FIELDHOUSE Court #1 |       |            |           |
| FRIDAY – JULY 9 | 8:00 p.m.  | 3-4    | KUYPER FIELDHOUSE Court #2 |       |            |           |
| FRIDAY – JULY 9 | 8:00 p.m.  | 5-6    | KUYPER FIELDHOUSE Court #3 |       |            |           |
| FRIDAY – JULY 9 | 8:00 p.m.  | 7-8    | KUYPER FIELDHOUSE Court #4 |       |            |           |
| FRIDAY – JULY 9 | 10:00 p.m. | 1-3    | KUYPER FIELDHOUSE Court #1 |       |            |           |
| FRIDAY – JULY 9 | 10:00 p.m. | 2-4    | KUYPER FIELDHOUSE Court #2 |       |            |           |
| FRIDAY – JULY 9 | 10:00 p.m. | 5-7    | KUYPER FIELDHOUSE Court #3 |       |            |           |
| FRIDAY – JULY 9 | 10:00 p.m. | 6-8    | KUYPER FIELDHOUSE Court #4 |       |            |           |
| SAT. JULY 10    | 1:00 p.m.  | 1-4    | KUYPER FIELDHOUSE Court #1 |       |            |           |
| SAT. JULY 10    | 1:00 p.m.  | 2-3    | KUYPER FIELDHOUSE Court #2 |       |            |           |
| SAT. JULY 10    | 1:00 p.m.  | 5-8    | KUYPER FIELDHOUSE Court #3 |       |            |           |
| SAT. JULY 10    | 1:00 p.m.  | 6-7    | KUYPER FIELDHOUSE Court #4 |       |            |           |
| SAT. JULY 10    | 3:00 p.m.  | Game 1 | KUYPER FIELDHOUSE Court #1 |       |            |           |
| SAT. JULY 10    | 3:00 p.m.  | Game 2 | KUYPER FIELDHOUSE Court #2 |       |            |           |
| SAT. JULY 10    | 3:00 p.m.  | Game 5 | KUYPER FIELDHOUSE Court #3 |       |            |           |
| SAT. JULY 10    | 3:00 p.m.  | Game 6 | KUYPER FIELDHOUSE Court #4 |       |            |           |
| SAT. JULY 10    | 6:00 p.m.  | Game 3 | KUYPER FIELDHOUSE Court #1 |       |            |           |
| SAT. JULY 10    | 6:00 p.m.  | Game 4 | KUYPER FIELDHOUSE Court #2 |       |            |           |
| SAT. JULY 10    | 6:00 p.m.  | Game 7 | KUYPER FIELDHOUSE Court #3 |       |            |           |
| SAT. JULY 10    | 6:00 p.m.  | Game 8 | KUYPER FIELDHOUSE Court #4 |       |            |           |

# 9<sup>th</sup>-10<sup>th</sup> Grade Girls Division Brackets

### Bracket B