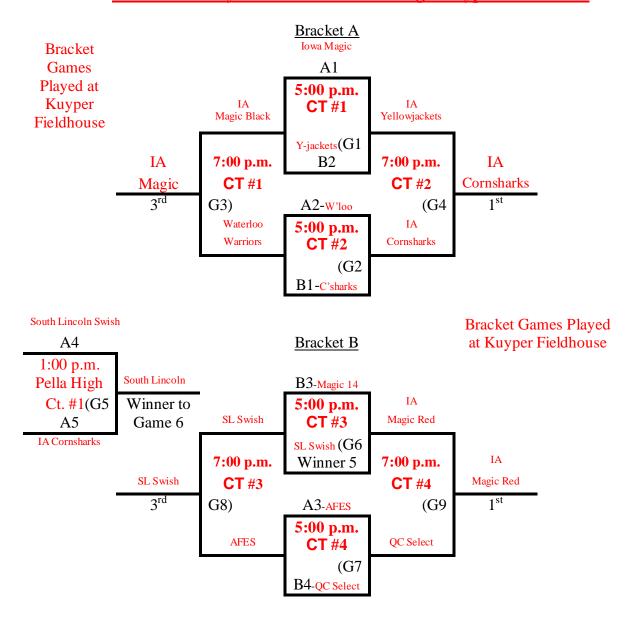

# 7th-8th Grade BOYS SCHEDULE-9 teams

| POOL A                  | Wins | Losses | POOL B                 | Wins | Losses |
|-------------------------|------|--------|------------------------|------|--------|
| 1. Iowa Cornsharks -7   | 0    | 4      | 6. QC Select           | 0    | 3      |
| 2. AFES All-Stars       | 2    | 2      | 7. Iowa Cornsharks - 8 | 3    | 0      |
| 3. Iowa Magic 14U Black | 4    | 0      | 8. Iowa Yellowjackets  | 2    | 1      |
| 4. South Lincoln Swish  | 1    | 3      | 9. Iowa Magic 14U Red  | 1    | 2      |
| 5. Waterloo Warriors    | 3    | 1      |                        |      |        |

2 pools of 4 evenly divided. Round Robin pool play with top 2 teams in each pool going to bracket A and others to Bracket B. This creates 2 4 teams brackets.

| DATE            | TIME       | GAME   | SITE                               | SCORE | Pts. Diff.  | Pts. Diff |
|-----------------|------------|--------|------------------------------------|-------|-------------|-----------|
| FRIDAY – JULY 9 | 7:00 p.m.  | 1-2    | KUYPER FIELDHOUSE Court #1         |       |             |           |
| FRIDAY – JULY 9 | 7:00 p.m.  | 3-4    | KUYPER FIELDHOUSE Court #2         |       |             |           |
| FRIDAY – JULY 9 | 7:00 p.m.  | 6-7    | KUYPER FIELDHOUSE Court #3         |       |             |           |
| FRIDAY – JULY 9 | 7:00 p.m.  | 8-9    | KUYPER FIELDHOUSE Court #4         |       |             |           |
| FRIDAY – JULY 9 | 9:00 p.m.  | 4-5    | KUYPER FIELDHOUSE Court #1         |       |             |           |
| FRIDAY – JULY 9 | 9:00 p.m.  | 1-3    | KUYPER FIELDHOUSE Court #2         |       |             |           |
| FRIDAY – JULY 9 | 9:00 p.m.  | 6-8    | KUYPER FIELDHOUSE Court #3         |       |             |           |
| FRIDAY – JULY 9 | 9:00 p.m.  | 7-9    | KUYPER FIELDHOUSE Court #4         |       |             |           |
| SAT. JULY 10    | 8:00 a.m.  | 1-5    | Pella High School Court #1         |       |             |           |
| SAT. JULY 10    | 8:00 a.m.  | 2-3    | Pella High School Court #2         |       |             |           |
| SAT. JULY 10    | 10:00 a.m. | 2-5    | Pella Christian High School Ct.#1  |       |             |           |
| SAT. JULY 10    | 10:00 a.m. | 1-4    | Pella Christian High School Ct. #2 |       |             |           |
| SAT. JULY 10    | 10:00 a.m. | 6-9    | Pella High School Court #1         |       |             |           |
| SAT. JULY 10    | 10:00 a.m. | 7-8    | Pella High School Court #2         |       |             |           |
| SAT. JULY 10    | 12:00 p.m. | 3-5    | Pella High School Court #1         |       |             |           |
| SAT. JULY 10    | 12:00 p.m. | 2-4    | Pella High School Court #2         |       |             |           |
| SAT. JULY 10    | 1:00 p.m.  | Game 5 | Pella High School Court #1         |       | Play-In Gam | е         |
| SAT. JULY 10    | 5:00 p.m.  | Game 1 | KUYPER FIELDHOUSE Court #1         |       |             |           |
| SAT. JULY 10    | 5:00 p.m.  | Game 2 | KUYPER FIELDHOUSE Court #2         |       |             |           |
| SAT. JULY 10    | 5:00 p.m.  | Game 6 | KUYPER FIELDHOUSE Court #3         |       |             |           |
| SAT. JULY 10    | 5:00 p.m.  | Game 7 | KUYPER FIELDHOUSE Court #4         |       |             |           |
| SAT. JULY 10    | 7:00 p.m.  | Game 3 | KUYPER FIELDHOUSE Court #1         |       |             |           |
| SAT. JULY 10    | 7:00 p.m.  | Game 4 | KUYPER FIELDHOUSE Court #2         |       |             |           |
| SAT. JULY 10    | 7:00 p.m.  | Game 8 | KUYPER FIELDHOUSE Court #3         |       |             |           |
| SAT. JULY 10    | 7:00 p.m.  | Game 9 | KUYPER FIELDHOUSE Court #4         |       |             |           |

### 9 TEAMS

2 pools of 4 evenly divided. Round Robin pool play with top 2 teams in each pool going to bracket A and others to Bracket B. This creates 2 4 teams brackets.

## All Games Played at the Central College Kuyper Fieldhouse

12 pool games and 8 bracket games. 27 total. This avoids the 1st seed playing the 8th seed!