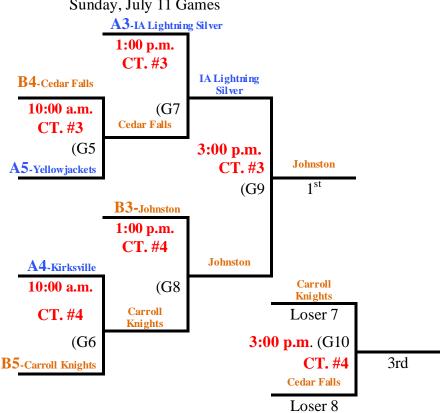

# **High School GIRLS SCHEDULE-10 teams**

| POOL A                    | Wins | Losses | POOL B                     | Wins | Losses |
|---------------------------|------|--------|----------------------------|------|--------|
| 1. Keokuk Lady Chiefs     | 3    | 1      | 6. Iowa Cobras             | 2    | 2      |
| 2. Yellowjackets - IA     | 0    | 4      | 7. Carroll Knights         | 0    | 4      |
| 3. Lady Gators            | 4    | 0      | 8. Cedar Falls Tigers      | 2    | 2      |
| 4. Kirksville Lady Tigers | 1    | 3      | 9. Johnston                | 2    | 2      |
| 5. Iowa Lightning Silver  | 2    | 2      | 10. lowa Lightning Scarlet | 4    | 0      |