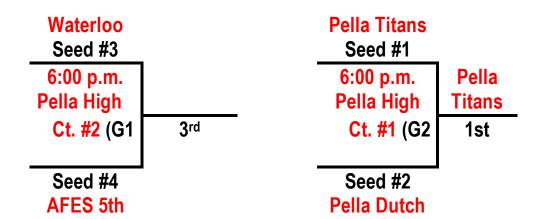

### **Each Team To Play 5-6 Games**

**Top Four Teams to Bracket Play After Pool Play** 

| POOL TEAMS                     | Wins | Losses |
|--------------------------------|------|--------|
| 1. AFES Hoop Crew – 5th        | 2    | 2      |
| 2. Pella Dutch                 | 4    | 1      |
| 3. Waterloo Jr. Warriors - 5th | 3    | 2      |
| 4. AFES Hoop Crew – 6th        | 0    | 4      |
| 5. Pella Titans                | 4    | 0      |
| 6. Waterloo Jr. Warriors- 6th  | 0    | 4      |

Two way ties decided by head to head competition. Three way ties determined by pts difference totals. (+13) or (-13) is the max pts. allowed for points differences

| DATE           | TIME       | GAME   | SITE                        | SCORE | Pts Diff | Pts. Diff |
|----------------|------------|--------|-----------------------------|-------|----------|-----------|
| FRIDAY, JULY 9 | 6:00 p.m.  | 1-2    | Pella Christian H.S. Ct. #1 |       |          |           |
| FRIDAY, JULY 9 | 6:00 p.m.  | 3-4    | Pella Christian H.S. Ct. #2 |       |          |           |
| FRIDAY, JULY 9 | 8:00 p.m.  | 5-6    | Pella Christian H.S. Ct. #1 |       |          |           |
| FRIDAY, JULY 9 | 8:00 p.m.  | 2-3    | Pella Christian H.S. Ct. #2 |       |          |           |
| SAT., JULY 10  | 8:00 a.m.  | 1-4    | Pella Christian H.S. Ct. #1 |       |          |           |
| SAT., JULY 10  | 8:00 a.m.  | 2-5    | Pella Christian H.S. Ct. #2 |       |          |           |
| SAT., JULY 10  | 9:00 a.m.  | 3-6    | Pella Christian H.S. Ct. #1 |       |          |           |
| SAT., JULY 10  | 11:00 a.m. | 1-6    | Pella Christian H.S. Ct. #1 |       |          |           |
| SAT., JULY 10  | 12:00 p.m. | 2-4    | Pella Christian H.S. Ct. #1 |       |          |           |
| SAT., JULY 10  | 12:00 p.m. | 3-5    | Pella Christian H.S. Ct. #2 |       |          |           |
| SAT., JULY 10  | 2:00 p.m.  | 1-3    | Pella High School Court #1  |       |          |           |
| SAT., JULY 10  | 2:00 p.m.  | 4-5    | Pella High School Court #2  |       |          |           |
| SAT., JULY 10  | 3:00 p.m.  | 2-6    | Pella High School Court #2  |       |          |           |
| SAT., JULY 10  | 4:00 p.m.  | 1-5    | Pella High School Court #2  |       |          |           |
| SAT., JULY 10  | 5:00 p.m.  | 4-6    | Pella High School Court #2  |       |          |           |
| SAT., JULY 10  | 6:00 p.m.  | Game 1 | Pella High School Court #2  |       |          |           |
| SAT., JULY 10  | 6:00 p.m.  | Game 2 | Pella High School Court #1  |       |          |           |