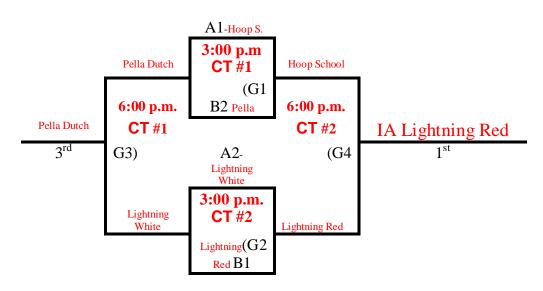

# 9th-10th Grade GIRLS SCHEDULE-8 teams

| POOL A                  | Wins | Losses | POOL B                    | Wins | Losses |
|-------------------------|------|--------|---------------------------|------|--------|
| 1. Hoop School          | 3    | 0      | 5. Lady Lightning - MN    | 0    | 3      |
| 2. Missouri Blazers     | 1    | 2      | 6. Pella Dutch            | 2    | 1      |
| 3. Des Moines East      | 0    | 3      | 7. South Lincoln Swish-NE | 1    | 2      |
| 4. Iowa Lightning White | 2    | 1      | 8. Iowa Lightning Red     | 3    | 0      |

2 pools of 4 evenly divided. Round Robin pool play with top 2 teams in each pool going to bracket A and others to Bracket B. This creates 2 4 teams brackets.

| DATE            | TIME       | GAME   | SITE                       | SCORE | Pts. Diff. | Pts. Diff |
|-----------------|------------|--------|----------------------------|-------|------------|-----------|
| FRIDAY – JULY 9 | 8:00 p.m   | 1-2    | KUYPER FIELDHOUSE Court #1 |       |            |           |
| FRIDAY – JULY 9 | 8:00 p.m.  | 3-4    | KUYPER FIELDHOUSE Court #2 |       |            |           |
| FRIDAY – JULY 9 | 8:00 p.m.  | 5-6    | KUYPER FIELDHOUSE Court #3 |       |            |           |
| FRIDAY – JULY 9 | 8:00 p.m.  | 7-8    | KUYPER FIELDHOUSE Court #4 |       |            |           |
| FRIDAY – JULY 9 | 10:00 p.m. | 1-3    | KUYPER FIELDHOUSE Court #1 |       |            |           |
| FRIDAY – JULY 9 | 10:00 p.m. | 2-4    | KUYPER FIELDHOUSE Court #2 |       |            |           |
| FRIDAY – JULY 9 | 10:00 p.m. | 5-7    | KUYPER FIELDHOUSE Court #3 |       |            |           |
| FRIDAY – JULY 9 | 10:00 p.m. | 6-8    | KUYPER FIELDHOUSE Court #4 |       |            |           |
| SAT. JULY 10    | 1:00 p.m.  | 1-4    | KUYPER FIELDHOUSE Court #1 |       |            |           |
| SAT. JULY 10    | 1:00 p.m.  | 2-3    | KUYPER FIELDHOUSE Court #2 |       |            |           |
| SAT. JULY 10    | 1:00 p.m.  | 5-8    | KUYPER FIELDHOUSE Court #3 |       |            |           |
| SAT. JULY 10    | 1:00 p.m.  | 6-7    | KUYPER FIELDHOUSE Court #4 |       |            |           |
| SAT. JULY 10    | 3:00 p.m.  | Game 1 | KUYPER FIELDHOUSE Court #1 |       |            |           |
| SAT. JULY 10    | 3:00 p.m.  | Game 2 | KUYPER FIELDHOUSE Court #2 |       |            |           |
| SAT. JULY 10    | 3:00 p.m.  | Game 5 | KUYPER FIELDHOUSE Court #3 |       |            |           |
| SAT. JULY 10    | 3:00 p.m.  | Game 6 | KUYPER FIELDHOUSE Court #4 |       |            |           |
| SAT. JULY 10    | 6:00 p.m.  | Game 3 | KUYPER FIELDHOUSE Court #1 |       |            |           |
| SAT. JULY 10    | 6:00 p.m.  | Game 4 | KUYPER FIELDHOUSE Court #2 |       |            |           |
| SAT. JULY 10    | 6:00 p.m.  | Game 7 | KUYPER FIELDHOUSE Court #3 |       |            |           |
| SAT. JULY 10    | 6:00 p.m.  | Game 8 | KUYPER FIELDHOUSE Court #4 |       |            |           |

# 9<sup>th</sup>-10<sup>th</sup> Grade Girls Division Brackets

### Bracket A