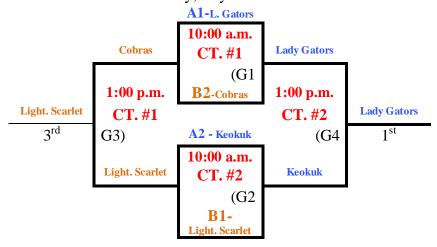

# **High School GIRLS SCHEDULE-10 teams**

| POOL A                    | Wins | Losses | POOL B                     | Wins | Losses |
|---------------------------|------|--------|----------------------------|------|--------|
| 1. Keokuk Lady Chiefs     | 3    | 1      | 6. Iowa Cobras             | 2    | 2      |
| 2. Yellowjackets - IA     | 0    | 4      | 7. Carroll Knights         | 0    | 4      |
| 3. Lady Gators            | 4    | 0      | 8. Cedar Falls Tigers      | 2    | 2      |
| 4. Kirksville Lady Tigers | 1    | 3      | 9. Johnston                | 2    | 2      |
| 5. Iowa Lightning Silver  | 2    | 2      | 10. lowa Lightning Scarlet | 4    | 0      |