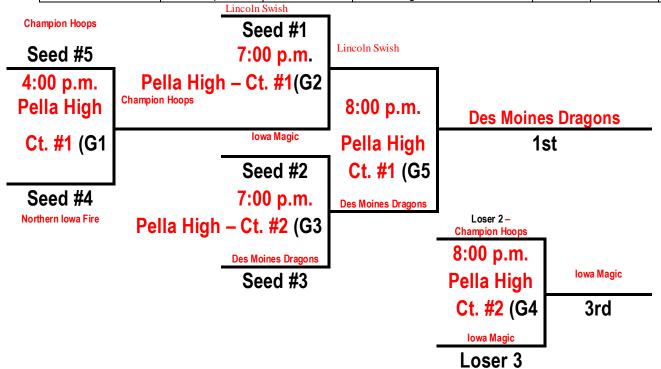

# 8th Grade Girls SCHEDULE-5 teams

Round Robin Format Each Team To Play 5-6 Games

| POOL TEAMS            | Wins | Losses |
|-----------------------|------|--------|
| 1. Champion Hoops     | 0    | 4      |
| 2. Iowa Magic         | 3    | 1      |
| 3. Des Moines Dragons | 2    | 2      |
| 4. Northern Iowa Fire | 1    | 3      |
| 5. Lincoln Swish      | 4    | 0      |

Two way ties decided by head to head competition. Three way ties determined by pts difference totals. (+13) or (-13) is the max pts. allowed for points differences

| DATE           | TIME       | GAME   | SITE                        | SCORE | Pts Diff | Pts. Diff |
|----------------|------------|--------|-----------------------------|-------|----------|-----------|
| FRIDAY, JULY 9 | 7:00 p.m.  | 1-2    | Pella Christian H.S. Ct. #1 |       |          |           |
| FRIDAY, JULY 9 | 7:00 p.m.  | 3-4    | Pella Christian H.S. Ct. #2 |       |          |           |
| FRIDAY, JULY 9 | 9:00 p.m.  | 4-5    | Pella Christian H.S. Ct. #1 |       |          |           |
| FRIDAY, JULY 9 | 9:00 p.m.  | 1-3    | Pella Christian H.S. Ct. #2 |       |          |           |
| SAT., JULY 10  | 9:00 a.m.  | 3-5    | Pella High School Court #1  |       |          |           |
| SAT., JULY 10  | 9:00 a.m.  | 2-4    | Pella High School Court #2  |       |          |           |
| SAT., JULY 10  | 11:00 a.m. | 1-5    | Pella High School Court #1  |       |          |           |
| SAT., JULY 10  | 11:00 a.m. | 2-3    | Pella High School Court #2  |       |          |           |
| SAT., JULY 10  | 1:00 p.m.  | 1-4    | Pella Christian H.S. Ct. #1 |       |          |           |
| SAT., JULY 10  | 1:00 p.m.  | 2-5    | Pella High School Court #2  |       |          |           |
| SAT., JULY 10  | 4:00 p.m.  | Game 1 | Pella High School Court #1  |       |          |           |
| SAT., JULY 10  | 7:00 p.m.  | Game 2 | Pella High School Court #1  |       |          |           |
| SAT., JULY 10  | 7:00 p.m.  | Game 3 | Pella High School Court #2  |       |          |           |
| SAT., JULY 10  | 8:00 p.m.  | Game 5 | Pella High School Court #1  |       |          |           |
| SAT., JULY 10  | 8:00 p.m.  | Game 5 | Pella High School Court #2  |       |          |           |