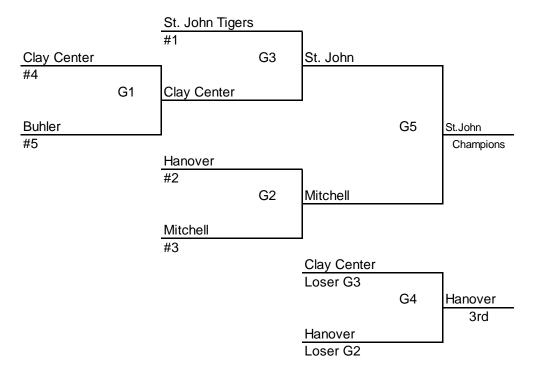

k>AL RESULTS:</mark> |          |     |         |     |  |  |  |
|                                               | Garden City Fury         |          |     |         |     |  |  |  |
| 2 <sup>nd</sup> -Flint Hills Thunderbolts 3-2 |                          |          |     |         |     |  |  |  |
| 3 <sup>rd</sup> -McPherson Lady Pups 3-2      |                          |          |     |         |     |  |  |  |
| 4 <sup>th</sup> -Newton Railers-Bartel 2-3    |                          |          |     |         |     |  |  |  |
| 5 <sup>th</sup> -Newton Railers-Gile 2-3      |                          |          |     |         |     |  |  |  |
| 6 <sup>th</sup> -1                            | Mac Ice 0-5              |          |     |         |     |  |  |  |

# 7-8 BOYS BRACKET



#### 9-10 BOYS-REVISED 7/7

Round Robin tournament. In case of tie for 1<sup>st</sup>, 2nd, or 3<sup>rd</sup>, formula used by MAYB will be used to break tie. Games played McPherson College Sport Center, 400 North Eshelman, McPherson, KS 67460. Two gymnasiums in Sport Center: Main and Auxiliary. Games also played at McPherson High School Auxiliary Gym (MHS), 801 East First Street, McPherson, KS 67460. Enter through west doors.

| 1) | Hillsboro Trojans | $3^{rd}$        | 3-2 |
|----|-------------------|-----------------|-----|
| 2) | McPherson         | $1^{st}$        | 5-0 |
| 3) | GC Buffs III      | $5^{\text{th}}$ | 1-4 |
| 4) | SES Trojans       | $4^{\text{th}}$ | 2-3 |
| 5) | Herington         | $6^{th}$        | 0-5 |
| 6) | Salina Ice        | $2^{nd}$        | 4-1 |

| Friday