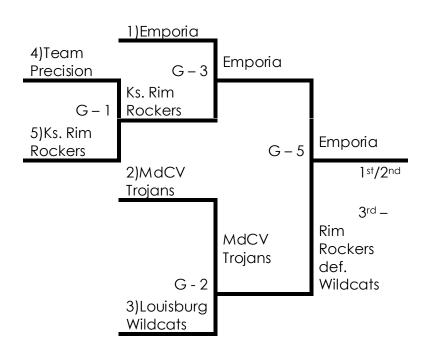

#### Emporia MAYB 9<sup>th</sup> – 10<sup>th</sup> Boys

### Round-Robin ~~ Bracket Play Games played at Emporia High School

|    |                    | Won | Lost | 13 pt<br>+/- |
|----|--------------------|-----|------|--------------|
| 1. | Louisburg Wildcats | 2   | 2    |              |
| 2. | MdCV Trojans       | 3   | 1    |              |
| 3. | KS Rim Rockers     | 0   | 4    |              |
| 4. | Team Precision     | 1   | 3    |              |
| 5. | Emporia            | 4   | 0    |              |
|    |                    |     |      |              |

| Friday, July 2  |       |  |  |
|-----------------|-------|--|--|
| <u>EHS (V1)</u> |       |  |  |
| 5:00            | 2 – 5 |  |  |
| 6:00            | 4 – 3 |  |  |
| 7:00            | 1 – 2 |  |  |
| 8:00            | 4 – 5 |  |  |

Medals – Top 3 Places Tie-Breaker – Head-to-Head – 13 pt +/-

| Saturday, July 3 |          |                 |                 |  |
|------------------|----------|-----------------|-----------------|--|
|                  | EHS (JV) | <u>EHS (V1)</u> | <u>EHS (V2)</u> |  |
| 8:00             | 5 – 3    | Χ               | Χ               |  |
| 9:00             | 1 – 4    | Χ               | Χ               |  |
| 10:00            | 2 – 3    | Χ               | Χ               |  |
| 11:00            | Χ        | Χ               | 1 – 5           |  |
| 12:00            | Χ        | Χ               | 2 – 4           |  |
| 1:00             | Χ        | Χ               | 1 – 3           |  |
| 2:00             | Χ        | Χ               | G – 1           |  |
| 3:00             | Χ        | Χ               | G – 2           |  |
| 4:00             | Χ        | Χ               | G-3             |  |
| 5:00             | Χ        | Χ               | Χ               |  |
| 6:00             | Χ        | G – 5           | G – 4           |  |