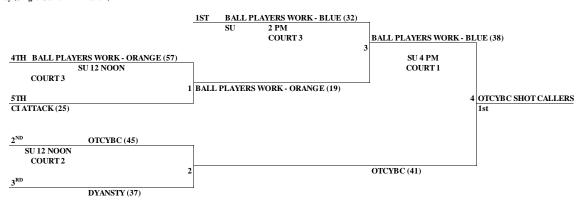

# MAYB SHOW STOPPER INVITATIONAL JUNE 25-27, 2010 GIRLS HS

REGISTER NOW for upcoming MAYB Tournament

July 30 - August 1, 2010 (MAYB Houston Summer Championships) - 5 game guarantee

## KATY TAYLOR HS - 20700 KINGSLAND BLVD - KATY, TX 77450

| TEAM                          | WINS | LOSSES |
|-------------------------------|------|--------|
| 1. OTCYBC SHOT CALLERS        | 2    | 2      |
| 2. BALL PLAYERS WORK - BLUE   | 4    | 0      |
| 3. DYNASTY                    | 2    | 2      |
| 4. C.L. TEAM ATTACK           | 1    | 3      |
| 5. BALL PLAYERS WORK - ORANGE | 1    | 3      |

Bracket Play (Single Game Elimination)

Team Trophies and Individual Medals awarded to 1st and 2nd place.