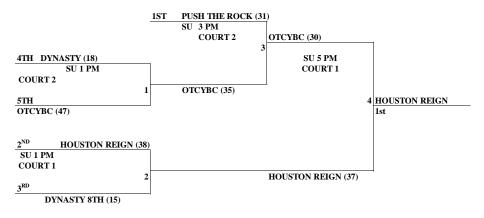

# MAYB SHOW STOPPER INVITATIONAL JUNE 25-27, 2010

**GIRLS 7TH/8TH** 

REGISTER NOW for upcoming MAYB Tournament July 30 - August 1, 2010 (MAYB Houston Summer Championships) - 5 game guarantee

## KATY TAYLOR HS - 20700 KINGSLAND BLVD - KATY, TX 77450

| TEAM                   | WINS | LOSSES |
|------------------------|------|--------|
| 1. OTCYBC SHOT CALLERS | 0    | 4      |
| 2. HOUSTON REIGN       | 3    | 1      |
| 3. DYNASTY             | 1    | 3      |
| 4. PUSH THE ROCK       | 4    | 0      |
| 5. DYNASTY - 8TH       | 2    | 2      |

# Bracket Play (Single Game Elimination)

Team Trophies and Individual Medals awarded to 1st and 2nd place.