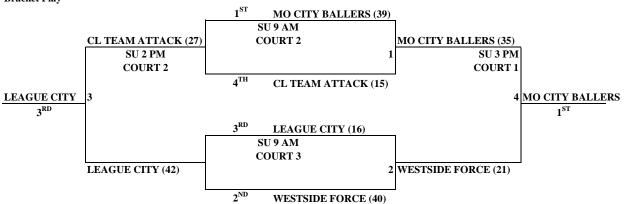

# MAYB SHOW STOPPER INVITATIONAL JUNE 25-27, 2010

**BOYS 5TH/6TH** 

REGISTER NOW for upcoming MAYB Tournament
July 30 - August 1, 2010 (MAYB Houston Summer Championships) - 5 game guarantee

## KATY TAYLOR HS - 20700 KINGSLAND BLVD - KATY, TX 77450

| TEAM                       | WINS | LOSSES |
|----------------------------|------|--------|
| 1. LEAGUE CITY DANGER ZONE | 1    | 2      |
| 2. WESTSIDE FORCE          | 2    | 1      |
| 3. C.L. TEAM ATTACK        | 0    | 3      |
| 4. MO CITY BALLERS         | 3    | 0      |

# **Bracket Play**

Team Trophies and Individual Medals awarded to 1st and 2nd place.