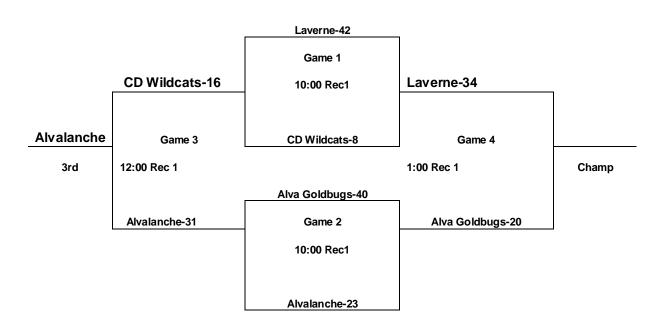

#### ALVA RECREATION COMPLEX 2010 MAYB Basketball Tournament 5<sup>th</sup> & 6th Grade Boys

|                   | W   | L   |
|-------------------|-----|-----|
| 1. Alva Goldbugs  | 11  | 1   |
| 2. Avalanche-OK   | 1   | 11  |
| 3. CD Wildcats-OK |     | 111 |
| 4. Laverne Tigers | 111 |     |

## Saturday, June 19th, 2010

| 9:00 a.m.        | Rec 2 | Alva Goldbugs-31 | VS | Avalanche-29   |
|------------------|-------|------------------|----|----------------|
| 10:00 a.m.       | Rec 2 | CD Wildcats-5    | VS | Laverne-51     |
| 12:00 p.m.       | Rec 2 | Alva Goldbugs-46 | VS | CD Wildcats-8  |
| 2:00 p.m.        | Rec 2 | Avalanche-13     | VS | Laverne-43     |
| <b>4:00 p.m.</b> | Rec 2 | Alva Goldbugs-28 | VS | Laverne-31     |
| 6:00 p.m.        | Rec 2 | Avalanche-38     | VS | CD Wildcats-14 |