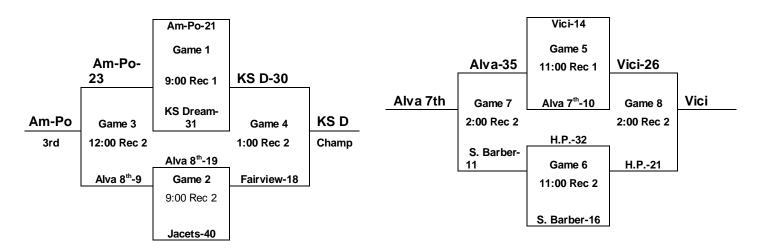

# Sunday, June 20<sup>th</sup>, 2010

| 2010 MAYB Basketball Tournament<br>7 <sup>th</sup> & 8th Grade Girls |     |     |                |     |     |
|----------------------------------------------------------------------|-----|-----|----------------|-----|-----|
| POOL A                                                               | W   | L   | POOL B         | W   | L   |
| 1. Am Po Panthers                                                    | 111 |     | 5. Alva 7th    |     | 111 |
| 2. South Barber                                                      |     | 111 | 6. Jackets-OK  | 111 |     |
| 3. Alva 8 <sup>th</sup>                                              | 11  | 1   | 7. KS Dream    | 11  | 1   |
| 4. Vici Indians                                                      | 1   | 11  | 8. High Plains | 1   | 11  |

## Saturday, June 19th, 2010

| 9:00 a.m.  | Rec 1 Am Po Panthers-24        | VS                   | South Barber-8           |
|------------|--------------------------------|----------------------|--------------------------|
| 10:00 a.m. | Rec 1 Alva 8 <sup>th</sup> -33 | VS                   | Vici Indians-28          |
| 11:00 a.m. | Rec 1 Alva 7 <sup>th -19</sup> | VS                   | Jackets-OK-37            |
| 12:00 p.m. | Rec 1 KS Dream-45              | VS                   | High Plains-26           |
| 1:00 p.m.  | Rec 1 South Barber-22          | VS                   | Alva 8 <sup>th</sup> -25 |
| 2:00 p.m.  | Rec 1 Am Po Panthers-24        | VS                   | Vici Indians-9           |
| 3:00 p.m.  | Rec 1 Jackets-OK-38            | VS                   | KS Dream-33              |
| 4:00 p.m.  | Rec 1 Alva 7 <sup>th</sup> -17 | VS                   | High Plains-31           |
| 5:00 p.m.  | Rec 1 South Barber -12         | VS                   | Vici Indians-16          |
| 6:00 p.m.  | Rec 1 Jackets -35              | VS                   | High Plains-31           |
| 7:00 p.m.  | Rec 1 Am Po Panthers-28        | VS                   | Alva 8 <sup>th</sup> -21 |
| 8:00 p.m.  | Rec 1 Alva 7-11                | VS                   | KS Dream-50              |
|            | <u>Sunday, June 20</u>         | <sup>th</sup> , 2010 |                          |