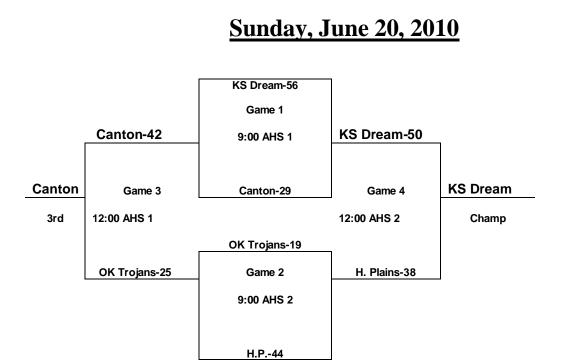

#### ALVA RECREATION COMPLEX 2010 MAYB Basketball Tournament 9<sup>th</sup> & 10th Grade Girls

|                         | W   | L   |
|-------------------------|-----|-----|
| 1. High Plains Storm-OK | 11  | 1   |
| 2. KS Dream Team        | 111 |     |
| 3. OK Lady Trojans      | 1   | 11  |
| 4. Canton Lady Tigers   |     | 111 |

## Saturday, June 19, 2010

| 12:00 p.m. AHS 1 | High Plains-27  | VS | Dream Team-35   |
|------------------|-----------------|----|-----------------|
| 12:00 p.m. AHS 2 | Lady Trojans-43 | VS | Canton-32       |
| 3:00 p.m. AHS 1  | High Plains-23  | VS | Lady Trojans-19 |
| 3:00 p.m. AHS 2  | Dream Team-94   | VS | Canton-31       |
| 6:00 p.m. AHS 1  | High Plains-54  | VS | Canton-40       |
| 6:00 p.m. AHS 2  | Dream Team-40   | VS | Lady Trojans-30 |