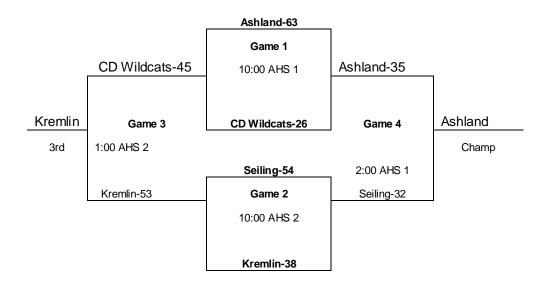

### ALVA RECREATION COMPLEX 2010 MAYB Basketball Tournament 11 & 12th Grade Boys

|                        | W   | L   |
|------------------------|-----|-----|
| 1. Ashland Magic-OK    | 111 | 1   |
| 2. CD Wildcats         |     | 111 |
| 3. Kremlin Broncs      | 1   | 11  |
| 4. Seiling Wildcats-OK | 11  | 1   |

# Saturday, June 19th, 2010

| 10:00 a.m. | AHS 1 | Ashland Magic-64 | VS | CD Wildcats-22 |
|------------|-------|------------------|----|----------------|
| 10:00 a.m. | AHS 2 | Kremlin-36       | VS | Seiling-48     |
| 1:00 p.m.  | AHS 1 | Ashland Magic-54 | VS | Kremlin-53     |
| 1:00 p.m.  | AHS 2 | CD Wildcats-38   | VS | Seiling-56     |
| 5:00 p.m.  | AHS 1 | Ashland Magic-38 | VS | Seiling-33     |
| 5:00 p.m.  | AHS 2 | CD Wildcats-29   | VS | Kremlin-47     |

# Sunday, June 20<sup>th</sup>, 2010