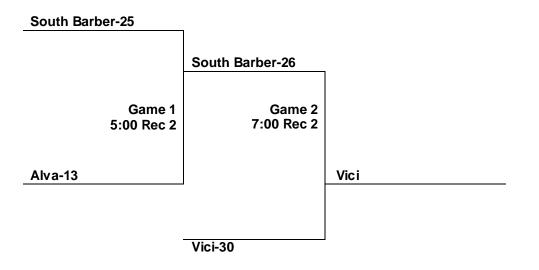

#### ALVA RECREATION COMPLEX 2010 MAYB Basketball Tournament 5<sup>th</sup> & 6th Grade Girls

|                  | W  | L  |
|------------------|----|----|
|                  |    |    |
| 1. Vici Indians  | 11 |    |
|                  |    |    |
| 2. South Barber  | 1  | 1  |
|                  |    |    |
| 3. Alva Ladybugs |    | 11 |
|                  |    |    |

## Saturday, June 19, 2010

| 11:00 a.m.       | Rec 2 | Vici Indians-26 | VS | South Barber-24  |
|------------------|-------|-----------------|----|------------------|
| 1:00 p.m.        | Rec 2 | Vici Indians-16 | VS | Alva Ladybugs-14 |
| <b>3:00 p.m.</b> | Rec 2 | South Barber-29 | VS | Alva Ladybugs-10 |