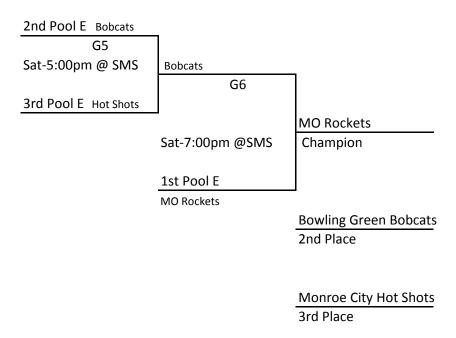

ade Boys Division

|    | Pool B            | Coach            | Won   | Loss  | <b>Points</b> | Place |
|----|-------------------|------------------|-------|-------|---------------|-------|
| В3 | Mid-Missouri Heat | Kevin Wyatt      | 11111 |       |               | 1 st  |
| B4 | MO Rockets7       | Jim Sutton       | 1111  | 1     |               | 2 nd  |
| В6 | CCS Thunder       | Matt Waterman    | 111   | 11    |               | 3 rd  |
| B5 | Orangemen         | Jeff Samuels     | 11    | 111   |               | 4 th  |
| B2 | MO Rockets6       | Jim Sutton       | 1     | 1111  |               | 5 th  |
| B1 | Mid Mo Magic      | Jennifer Denslow |       | 11111 |               | 6 th  |

## 8th Grade Boys Division





## **High School Boys Division**



## 3rd/4th Grade Girls



## 5th/6th Grade Girls Championship Results

|    | Pool 1                       | Coach           |
|----|------------------------------|-----------------|
| F5 | MO Rockets6                  | Jim Sutton      |
| F7 | Stl Rockets                  | Matt Rockamann  |
| F1 | MO Rockets5                  | Jim Sutton      |
| F2 | Mid-MO Shooters6             | Steven Walton   |
| F3 | Orange6                      | Keith           |
| F4 | Red Storm- MO                | Dan Haug        |
| F6 | Jefferson City Lady Knights5 | Kurt Schenewerk |

| Won    | Loss  | Points | Place |
|--------|-------|--------|-------|
| 111111 |       |        | 1 st  |
| 11111  | 1     |        | 2 nd  |
| 1111   | 11    |        | 3 rd  |
| 11     | 1111  |        |       |
| 1      | 1111  |        |