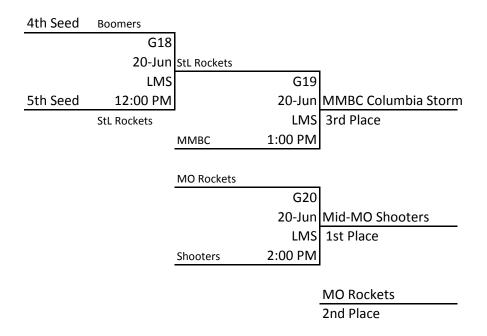

O Rockets6                  | Jim Sutton      |
| F7 | Stl Rockets                  | Matt Rockamann  |
| F1 | MO Rockets5                  | Jim Sutton      |
| F2 | Mid-MO Shooters6             | Steven Walton   |
| F3 | Orange6                      | Keith           |
| F4 | Red Storm- MO                | Dan Haug        |
| F6 | Jefferson City Lady Knights5 | Kurt Schenewerk |

| Won    | Loss  | Points | Place |
|--------|-------|--------|-------|
| 111111 |       |        | 1 st  |
| 11111  | 1     |        | 2 nd  |
| 1111   | 11    |        | 3 rd  |
| 11     | 1111  |        |       |
| 1      | 1111  |        |       |
| 11     | 1111  |        |       |
|        | 11111 |        |       |

#### 7th Grade Girls Division

## **Championship Round Results**





## 8th grade Girls