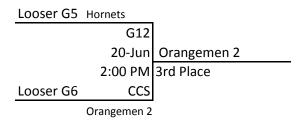

# 6th/7th Grade Boys Division

|    | Pool B            | Coach            | Won   | Loss  | <b>Points</b> | Place |
|----|-------------------|------------------|-------|-------|---------------|-------|
| В3 | Mid-Missouri Heat | Kevin Wyatt      | 11111 |       |               | 1 st  |
| B4 | MO Rockets7       | Jim Sutton       | 1111  | 1     |               | 2 nd  |
| В6 | CCS Thunder       | Matt Waterman    | 111   | 11    |               | 3 rd  |
| B5 | Orangemen         | Jeff Samuels     | 11    | 111   |               | 4 th  |
| B2 | MO Rockets6       | Jim Sutton       | 1     | 1111  |               | 5 th  |
| B1 | Mid Mo Magic      | Jennifer Denslow |       | 11111 |               | 6 th  |