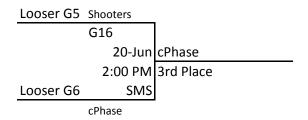

------------|
| F5 | MO Rockets6                  | Jim Sutton      |
| F7 | Stl Rockets                  | Matt Rockamann  |
| F1 | MO Rockets5                  | Jim Sutton      |
| F2 | Mid-MO Shooters6             | Steven Walton   |
| F3 | Orange6                      | Keith           |
| F4 | Red Storm- MO                | Dan Haug        |
| F6 | Jefferson City Lady Knights5 | Kurt Schenewerk |

| Won    | Loss  | Points | Place |
|--------|-------|--------|-------|
| 111111 |       |        | 1 st  |
| 11111  | 1     |        | 2 nd  |
| 1111   | 11    |        | 3 rd  |
| 11     | 1111  |        |       |
| 1      | 1111  |        |       |
| 11     | 1111  |        |       |
|        | 11111 |        |       |

#### 7th Grade Girls Division

## **Championship Round Results**





## 8th grade Girls