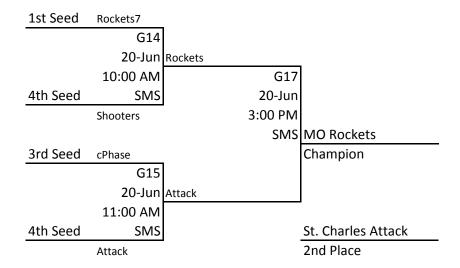

--------------|
| F5 | MO Rockets6                  | Jim Sutton      |
| F7 | Stl Rockets                  | Matt Rockamann  |
| F1 | MO Rockets5                  | Jim Sutton      |
| F2 | Mid-MO Shooters6             | Steven Walton   |
| F3 | Orange6                      | Keith           |
| F4 | Red Storm- MO                | Dan Haug        |
| F6 | Jefferson City Lady Knights5 | Kurt Schenewerk |

| Won    | Loss  | Points | Place |
|--------|-------|--------|-------|
| 111111 |       |        | 1 st  |
| 11111  | 1     |        | 2 nd  |
| 1111   | 11    |        | 3 rd  |
| 11     | 1111  |        |       |
| 1      | 1111  |        |       |
| 11     | 1111  |        |       |
|        | 11111 |        |       |

#### 7th Grade Girls Division

## **Championship Round Results**





## 8th grade Girls