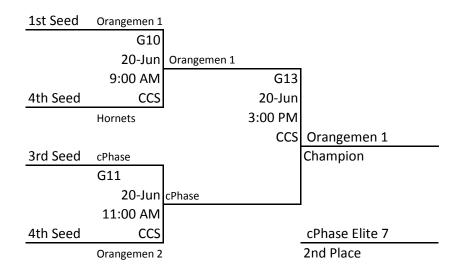

# 6th/7th Grade Boys Division

|    | Pool B            | Coach            | Won   | Loss  | <b>Points</b> | Place |
|----|-------------------|------------------|-------|-------|---------------|-------|
| В3 | Mid-Missouri Heat | Kevin Wyatt      | 11111 |       |               | 1 st  |
| B4 | MO Rockets7       | Jim Sutton       | 1111  | 1     |               | 2 nd  |
| В6 | CCS Thunder       | Matt Waterman    | 111   | 11    |               | 3 rd  |
| B5 | Orangemen         | Jeff Samuels     | 11    | 111   |               | 4 th  |
| B2 | MO Rockets6       | Jim Sutton       | 1     | 1111  |               | 5 th  |
| B1 | Mid Mo Magic      | Jennifer Denslow |       | 11111 |               | 6 th  |