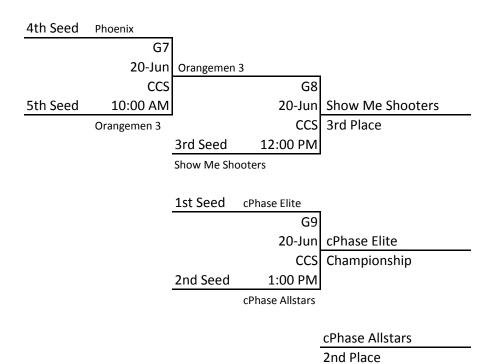

# 6th/7th Grade Boys Division

|    | Pool B            | Coach            | Won   | Loss  | <b>Points</b> | Place |
|----|-------------------|------------------|-------|-------|---------------|-------|
| В3 | Mid-Missouri Heat | Kevin Wyatt      | 11111 |       |               | 1 st  |
| B4 | MO Rockets7       | Jim Sutton       | 1111  | 1     |               | 2 nd  |
| В6 | CCS Thunder       | Matt Waterman    | 111   | 11    |               | 3 rd  |
| B5 | Orangemen         | Jeff Samuels     | 11    | 111   |               | 4 th  |
| B2 | MO Rockets6       | Jim Sutton       | 1     | 1111  |               | 5 th  |
| B1 | Mid Mo Magic      | Jennifer Denslow |       | 11111 |               | 6 th  |