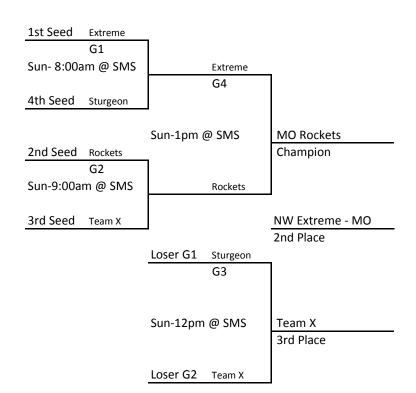

#### 4th/5th Grade Boys Division

|    | Pool A                | Coach         |
|----|-----------------------|---------------|
| A1 | Sturgeon Bulldogs     | Robert Stone  |
| A2 | Team X                | Paul Wilken   |
| A3 | MO Rockets            | Jim Sutton    |
| A4 | Northwest Extreme- MO | Charley Burch |

| Date   | Time     | Games    | Location |
|--------|----------|----------|----------|
| 19-Jun | 11:00 AM | A2 vs A3 | SMS      |
| 19-Jun | 12:00 PM | A1 vs A4 | SMS      |
| 19-Jun | 2:00 PM  | A1 vs A2 | SMS      |
| 19-Jun | 4:00 PM  | A3 vs A4 | SMS      |
| 19-Jun | 6:00 PM  | A1 vs A3 | SMS      |
| 19-Jun | 8:00 PM  | A2 vs A4 | SMS      |