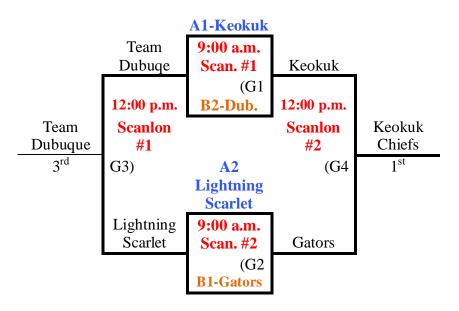

# 2010 Iowa City MAYB Tournament High School GIRLS SCHEDULE-10 teams

| Mid America Youth Baskethall High School GIRLS SCHEDULE-10 teams |                 |         |                |                |                  |          |         |
|------------------------------------------------------------------|-----------------|---------|----------------|----------------|------------------|----------|---------|
| POOL                                                             |                 | Wins    | Losses         | P              | OOL B            | Wins     | Losses  |
| 1. Keokuk Lad                                                    | y Chiefs- IA    | 4       | 0              | 6. Iowa City   | West Thunder     | 2        | 2       |
| 2. Iowa Lightni                                                  | ightning Silver |         | 3              | 7. Iowa Cob    | ras              | 0        | 4       |
| 3. Iowa Lightni                                                  | ing Scarlet     | 3       | 1              | 8. Iowa Gators | 5                | 3        | 1       |
| 4. Iowa Heat                                                     |                 | 1       | 3              | 9. Team Dul    | buque Fury       | 3        | 1       |
| 5. Omaha Warrio                                                  |                 | 1       | 3              |                | htning Black     | 2        | 2       |
|                                                                  |                 |         |                |                | to Bracket Play. |          |         |
|                                                                  |                 |         |                |                | rs to Bracket B. |          |         |
| DATE                                                             | TIME            | GAME    |                | SITE           | SCORE Pts. I     | Diff. Pt | s. Diff |
| SAT. JUNE 19                                                     | 9:00 a.m.       | 1-2     |                | n Court #1     |                  |          |         |
| SAT. JUNE 19                                                     | 9:00 a.m.       | 3-4     |                | n Court #2     |                  |          |         |
| SAT. JUNE 19                                                     | 9:00 a.m.       | 6-7     |                | od Elementary  |                  |          |         |
| SAT. JUNE 19                                                     | 9:00 a.m.       | 8-9     |                | rt A. Lee      |                  |          |         |
| SAT. JUNE 19                                                     | 11:00 a.m.      | 1-5     |                | n Court #1     |                  |          |         |
| SAT. JUNE 19                                                     | 11:00 a.m.      | 2-3     |                | n Court #2     |                  |          |         |
| SAT. JUNE 19                                                     | 11:00 a.m.      | 7-10    |                | od Elementary  |                  |          |         |
| SAT. JUNE 19                                                     | 11:00 a.m.      | 6-9     |                | rt A. Lee      |                  |          |         |
| SAT. JUNE 19                                                     | 1:00 p.m.       | 2-4     |                | n Court #1     |                  |          |         |
| SAT. JUNE 19                                                     | 1:00 p.m.       | 3-5     |                | n Court #2     |                  |          |         |
| SAT. JUNE 19                                                     | 1:00 p.m.       | 6-8     |                | od Elementary  |                  |          |         |
| SAT. JUNE 19                                                     | 1:00 p.m.       | 9-10    |                | rt A. Lee      |                  |          |         |
| SAT. JUNE 19                                                     | 3:00 p.m.       | 1-4     |                | n Court #1     |                  |          |         |
| SAT. JUNE 19                                                     | 3:00 p.m.       | 2-5     |                | n Court #2     |                  |          |         |
| SAT. JUNE 19                                                     | 3:00 p.m.       | 7-8     | Grant Woo      | od Elementary  |                  |          |         |
| SAT. JUNE 19                                                     | 3:00 p.m.       | 6-10    |                | rt A. Lee      |                  |          |         |
| SAT. JUNE 19                                                     | 5:00 p.m.       | 1-3     |                | n Court #1     |                  |          |         |
| SAT. JUNE 19                                                     | 5:00 p.m.       | 7-9     |                | n Court #2     |                  |          |         |
| SAT. JUNE 19                                                     | 7:00 p.m.       | 4-5     | Scanlo         | n Court #1     |                  |          |         |
| SAT. JUNE 19                                                     | 7:00 p.m.       | 8-10    |                | n Court #2     |                  |          |         |
| DATE                                                             | TIME            | GAME    |                | SITE           | SCORE            |          |         |
| SUN. JUNE 20                                                     | 9:00 a.m.       | Game 1  |                | n Court #1     |                  |          |         |
| SUN. JUNE 20                                                     | 9:00 a.m.       | Game 2  |                | n Court #2     |                  |          |         |
| SUN. JUNE 20                                                     | 9:00 a.m.       | Game 5  |                | od Elementary  |                  |          |         |
| SUN. JUNE 20                                                     | 9:00 a.m.       | Game 6  |                | rt A. Lee      |                  |          |         |
| SUN. JUNE 20                                                     | 11:00 a.m.      | Game 7  |                | od Elementary  |                  |          |         |
| SUN. JUNE 20                                                     | 11:00 a.m.      | Game 8  |                | rt A. Lee      |                  |          |         |
| SUN. JUNE 20                                                     | 12:00 p.m.      | Game 3  |                | n Court #1     |                  |          |         |
| SUN. JUNE 20                                                     | 12:00 p.m.      | Game 4  |                | n Court #2     |                  |          |         |
| SUN. JUNE 20                                                     | 2:00 p.m.       | Game 9  |                | n Court #1     |                  |          |         |
| SUN. JUNE 20                                                     | 2:00 p.m.       | Game 10 |                | n Court #2     |                  |          |         |
|                                                                  |                 |         | <b>Playing</b> | <u>Sites</u>   |                  |          |         |

| <u>Scanlon Gymnasium &amp;</u> | Grant Wood Elementary | Robert A Lee Community | View Gym details at:                  |
|--------------------------------|-----------------------|------------------------|---------------------------------------|
| Mercer Aquatic Center          | 1930 Lakeside Drive   | Recreation Center      | http://www.icgov.org/default/?id=1090 |
| 2701 Bradford Drive            | Iowa City, Iowa 52245 | 219 S Gilbert Street   |                                       |
| Iowa City, IA 52245            | Main Court            | lowa City, IA 52245    |                                       |
| Scanlon Court #1               |                       |                        |                                       |
| Scanlon Court #2               |                       |                        |                                       |