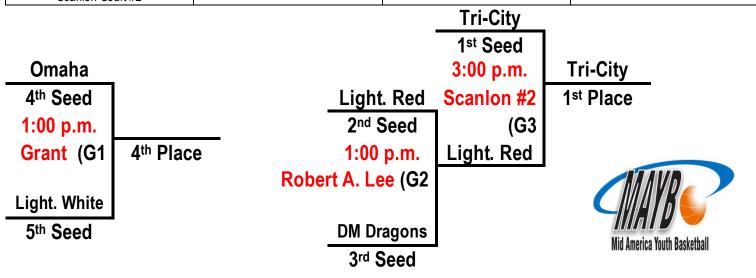

# REVISED – 6-15-2010Iowa City MAYB Tournament9th-10th Grade Girls SCHEDULE-6 teamsRound Robin FormatEach Team To Play 5-6 GamesPOOL TEAMSWinsLosses

| POUL LEAMS              | wins | Losses |
|-------------------------|------|--------|
| 1. Iowa Lightning Red   | 3    | 1      |
| 2. Des Moines Dragons   | 1    | 3      |
| 3. Tri-City Ballers     | 4    | 0      |
| 4. Omaha Warriors       | 1    | 3      |
| 5. Iowa Lightning White | 1    | 3      |

Two way ties decided by head to head competition. Three way ties determined by pts difference totals. (+13) or (-13) is the max pts. allowed for points differences

| (+15) of (+15) is the max pist and wear for points enforcinees |                  |        |                       |       |          |           |  |  |
|----------------------------------------------------------------|------------------|--------|-----------------------|-------|----------|-----------|--|--|
| DATE                                                           | TIME             | GAME   | SITE                  | SCORE | Pts Diff | Pts. Diff |  |  |
| SAT. JUNE 19                                                   | 10:00 a.m.       | 3-4    | Robert A. Lee         |       |          |           |  |  |
| SAT. JUNE 19                                                   | 12:00 p.m.       | 1-2    | Robert A. Lee         |       |          |           |  |  |
| SAT. JUNE 19                                                   | 2:00 p.m.        | 4-5    | Robert A. Lee         |       |          |           |  |  |
| SAT. JUNE 19                                                   | 6:00 p.m.        | 1-3    | Grant Wood Elementary |       |          |           |  |  |
| SAT. JUNE 19                                                   | 6:00 p.m.        | 2-5    | Robert A. Lee         |       |          |           |  |  |
| SAT. JUNE 19                                                   | 8:00 p.m.        | 1-4    | Grant Wood Elementary |       |          |           |  |  |
| SAT. JUNE 19                                                   | 8:00 p.m.        | 3-5    | Robert A. Lee         |       |          |           |  |  |
| SUN.JUNE 20                                                    | 8:00 <b>a.m.</b> | 1-5    | Grant Wood Elementary |       |          |           |  |  |
| SUN.JUNE 20                                                    | 8:00 <b>a.m.</b> | 2-3    | Robert A. Lee         |       |          |           |  |  |
| SUN.JUNE 20                                                    | 10:00 a.m.       | 2-4    | Grant Wood Elementary |       |          |           |  |  |
| SUN.JUNE 20                                                    | 1:00 p.m.        | Game 1 | Grant Wood Elementary |       |          |           |  |  |
| SUN.JUNE 20                                                    | 1:00 p.m.        | Game 2 | Robert A. Lee         |       |          |           |  |  |
| SUN.JUNE 20                                                    | 3:00 p.m.        | Game 3 | Scanlon Court #2      |       |          |           |  |  |

# **Playing Sites**

|                       | 1 layii.              | ig Siles               |                                       |
|-----------------------|-----------------------|------------------------|---------------------------------------|
| Scanlon Gymnasium &   | Grant Wood Elementary | Robert A Lee Community | View Gym details at:                  |
| Mercer Aquatic Center | 1930 Lakeside Drive   | Recreation Center      | http://www.icgov.org/default/?id=1090 |
| 2701 Bradford Drive   | lowa City, Iowa 52245 | 219 S Gilbert Street   |                                       |
| Iowa City, IA 52245   | Main Court            | lowa City, IA 52245    |                                       |
| Scanlon Court #1      |                       |                        |                                       |
| Scanlon Court #2      |                       |                        |                                       |