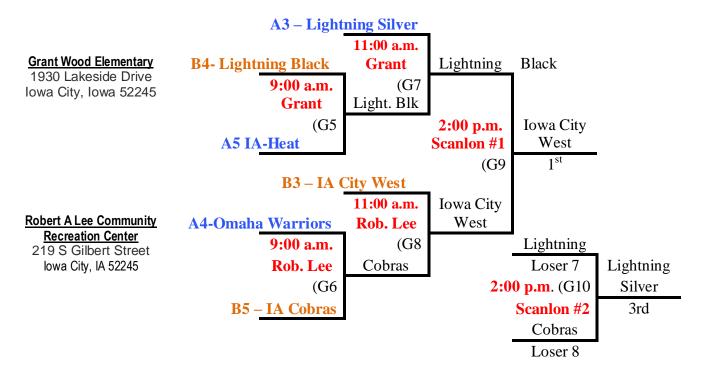

# 2010 VARSITY GIRLS CHAMPIONSHIP BRACKET IOWA CITY MAYB TOURNAMENT

Top 2 teams in each pool to Bracket A. Others to Bracket B. Avoids top teams vs. bottom teams.

Mid America Youth Basketball

Mercer Aquatic Center 2701 Bradford Drive

Iowa City, IA 52245

Courts #1 & #2

# **10 TEAMS**

# **Bracket B**