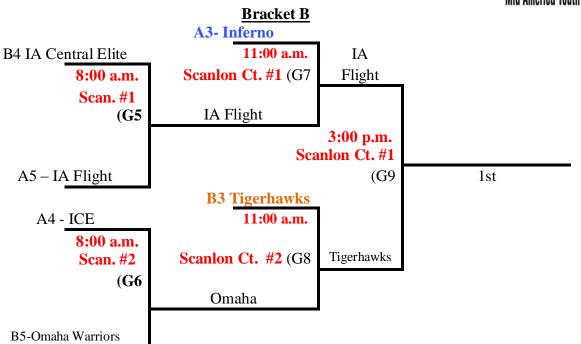

# **Bracket B**

| POOL A             | Wins | Losses | POOL B                   | Wins | Losses |
|--------------------|------|--------|--------------------------|------|--------|
| 1. Iowa Flight*    | 0    | 4      | 6. Top Flight*           | 0    | 5      |
| 2. ICE Basketball* | 2    | 2      | 7. Iowa Central Elite*   | 2    | 3      |
| 3. Iowa Inferno*   | 2    | 2      | 8. Cedar Valley Huskies* | 1    | 4      |
| 4. Pella Dutch     | 4    | 0      | 9. Iowa Thunder          | 5    | 0      |
| 5. Omaha Warriors* | 2    | 2      | 10. Waterloo Elite*      | 4    | 1      |
|                    |      |        | 11. Tigerhawks*          | 3    | 2      |