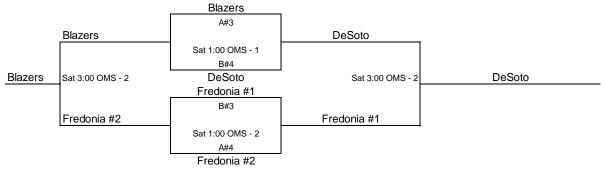

Maranatha

GTC Warriors

| High School Girls Division |                     |                     |                     |                            |       |
|----------------------------|---------------------|---------------------|---------------------|----------------------------|-------|
| Pool A:                    |                     | Win                 | Loss                | Pool B:                    |       |
| 1 = Ottawa                 |                     |                     | Ι                   | 1 = Desoto                 |       |
| 2 = Fredonia #2            |                     |                     |                     | 2 = Tornadoes              |       |
| 3 = Lenexa Blazers         |                     | I                   |                     | 3 = Burlington Red Rockets |       |
| 4 = KS Khaos               |                     |                     |                     | 4 = Fredonia #1            |       |
|                            |                     |                     |                     |                            |       |
| OHSPool A                  |                     | OMSPool B           |                     |                            |       |
| Ct. 1                      | Ct. 2               | Ct. 1               | Ct. 2               | DAY:                       | TIME: |
| 1 vs 2                     | 3 vs <mark>4</mark> | 1 vs 2              | <mark>3</mark> vs 4 | Friday                     | 8:00  |
| 1 vs 3                     | 2 vs <mark>4</mark> | 1 vs <mark>3</mark> | 2 vs 4              | Friday                     | 10:00 |
|                            |                     |                     |                     |                            |       |
| 1 vs 4                     | 2 vs <mark>3</mark> | 1 vs 4              | 2 vs 3              | Saturday                   | 11:00 |

Win

П

Ш

Loss

Ш

Ш

II

### Tournament seeding decided by:

#### 1. Record

- 2. Head Head
- 3. Point Differential (up to 20pts)
- 4. Coin Flip

# Tournament:

Championship: Top two seeds in each pool

# Consolation: Bottom two seeds from each pool