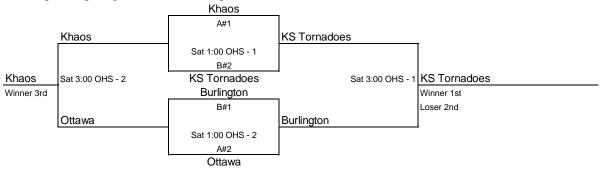

Maranatha

GTC Warriors

| High School Girls Division |                     |                     |                     |                            |       |
|----------------------------|---------------------|---------------------|---------------------|----------------------------|-------|
| Pool A:                    |                     | Win                 | Loss                | Pool B:                    |       |
| 1 = Ottawa                 |                     |                     | Ι                   | 1 = Desoto                 |       |
| 2 = Fredonia #2            |                     |                     |                     | 2 = Tornadoes              |       |
| 3 = Lenexa Blazers         |                     | I                   |                     | 3 = Burlington Red Rockets |       |
| 4 = KS Khaos               |                     |                     |                     | 4 = Fredonia #1            |       |
|                            |                     |                     |                     |                            |       |
| OHSPool A                  |                     | OMSPool B           |                     |                            |       |
| Ct. 1                      | Ct. 2               | Ct. 1               | Ct. 2               | DAY:                       | TIME: |
| 1 vs 2                     | 3 vs <mark>4</mark> | 1 vs 2              | <mark>3</mark> vs 4 | Friday                     | 8:00  |
| 1 vs 3                     | 2 vs <mark>4</mark> | 1 vs <mark>3</mark> | 2 vs 4              | Friday                     | 10:00 |
|                            |                     |                     |                     |                            |       |
| 1 vs 4                     | 2 vs <mark>3</mark> | 1 vs 4              | 2 vs 3              | Saturday                   | 11:00 |

Win

П

Ш

Loss

Ш

Ш

II

### Tournament seeding decided by:

#### 1. Record

- 2. Head Head
- 3. Point Differential (up to 20pts)
- 4. Coin Flip

# Tournament:

Championship: Top two seeds in each pool

# Consolation: Bottom two seeds from each pool