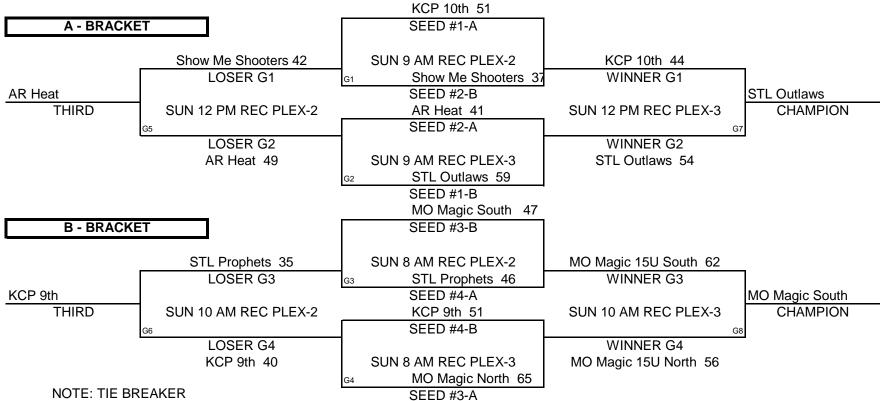

#### **CHAMPIONSHIP ROUND**

1 - HEAD TO HEAD

2 - POINT SPREAD (MAX. 15 POINTS)