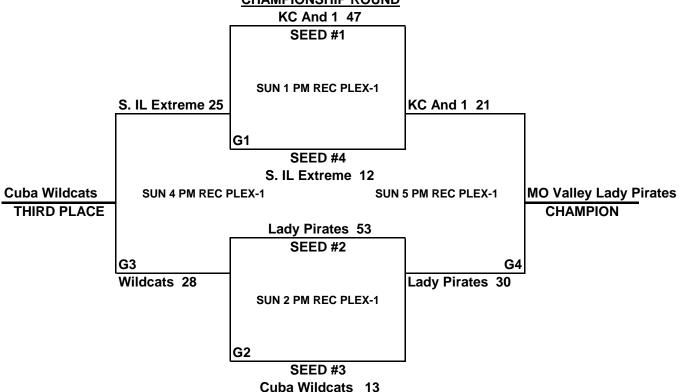

## **6TH/7TH GRADE GIRLS DIVISION**

| (1) | MO VALLEY LADY PIRATES |
|-----|------------------------|
| (2) | KC AND 1               |
| (3) | CUBA WILDCATS          |
| (4) | SOUTHERN IL EXTREME    |

| <u>WINS</u> | <u>LOSSES</u> |
|-------------|---------------|
| III         | I             |
| IIII        |               |
| II          | III           |
|             | IIIII         |

#### **SCHEDULE**

| 1 | VS | 2 | 28-30 | FRI | 8:30PM | <b>REC PLEX-1</b> |
|---|----|---|-------|-----|--------|-------------------|
| 3 | VS | 4 | 32-15 | SAT | 1:30PM | <b>REC PLEX-1</b> |
| 1 | VS | 3 | 40-9  | SAT | 4:30PM | <b>REC PLEX-1</b> |
| 2 | VS | 4 | 48-16 | SAT | 5:30PM | <b>REC PLEX-1</b> |
| 1 | VS | 4 | 71-19 | SAT | 7:30PM | <b>REC PLEX-1</b> |
| 2 | VS | 3 | 47-18 | SAT | 8:30PM | REC PLEX-1        |

#### **CHAMPIONSHIP ROUND**

**NOTE: TIE BREAKERS** 

1 - HEAD TO HEAD

2 - POINT SPREAD (MAX 15 POINTS)