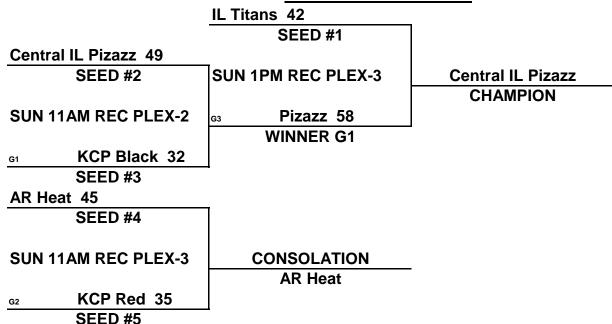

## 8TH GRADE BOYS DIVISION

| (1) | KC PREMIERE RED   |
|-----|-------------------|
| (2) | CENTRAL IL PIZAZZ |
| (3) | KC PREMIERE BLACK |
| (4) | ARKANSAS HEAT     |
| (5) | IL TITANS         |

| <u>WINS</u> | <u>LOSSES</u> |  |
|-------------|---------------|--|
|             | III           |  |
| IIIII       |               |  |
| II          | II            |  |
| II          | III           |  |
| III         | II            |  |

#### **SCHEDULE**

| 1 | VS | 2 | 29-73 | FRI | 9:30PM  | <b>REC PLEX-1</b> |
|---|----|---|-------|-----|---------|-------------------|
| 3 | VS | 4 | 45-34 | SAT | 9:30AM  | <b>REC PLEX-1</b> |
| 1 | VS | 4 | 29-39 | SAT | 11:30AM | <b>REC PLEX-1</b> |
| 1 | VS | 5 | 14-48 | SAT | 2:30PM  | <b>REC PLEX-2</b> |
| 2 | VS | 5 | 49-51 | SAT | 4:30PM  | <b>REC PLEX-2</b> |
| 3 | VS | 5 | 35-33 | SAT | 6:30PM  | <b>REC PLEX-2</b> |
| 2 | VS | 4 | 55-32 | SAT | 6:30PM  | <b>REC PLEX-3</b> |
| 2 | VS | 3 | 44-25 | SAT | 9:30PM  | <b>REC PLEX-1</b> |
| 4 | VS | 5 | 32-38 | SUN | 8:00AM  | <b>REC PLEX-1</b> |

#### **CHAMPIONSHIP ROUND**

NOTE: TIE BREAKERS

1 - HEAD TO HEAD

2 - POINT SPREAD (MAX 15 POINTS)