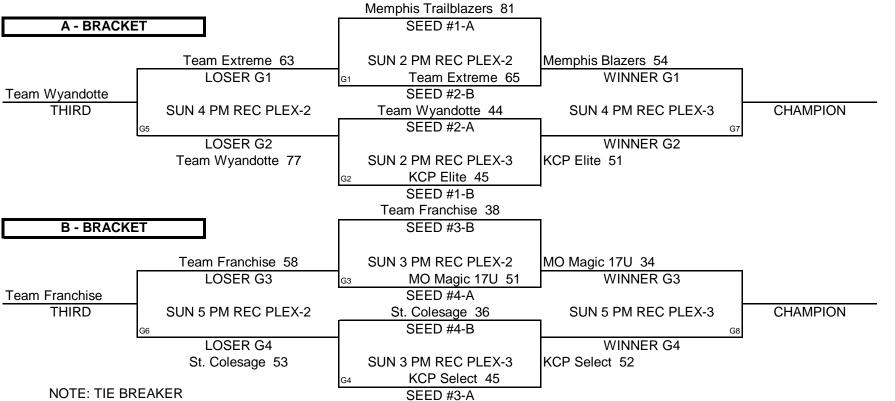

### 11TH/12TH GRADE BOYS DIVISION

|     | POOL A                | <u>WINS</u> | <u>LOSSES</u> |
|-----|-----------------------|-------------|---------------|
| (1) | KC PREMIERE SELECT    |             | II            |
| (2) | MO MAGIC 17U          | I           | III           |
| (3) | MEMPHIS TRAIL BLAZERS | Ш           |               |
| (4) | TEAM WYANDOTTE        | Ш           | II            |

|     | POOL B            | <u>WINS</u> | LOSSES |
|-----|-------------------|-------------|--------|
| (1) | ST. COLESAGE-MO   |             | IIII   |
| (2) | TEAM FRANCHISE    | l           | Ш      |
| (3) | KC PREMIERE ELITE | Ш           |        |
| (4) | TEAM XTREME       | Ш           | Ш      |

| <u>POOL PLAY ROUND</u> |    |     |     |         |       |     |    |     |     |         |       |
|------------------------|----|-----|-----|---------|-------|-----|----|-----|-----|---------|-------|
| A-1                    | VS | A-2 | SAT | 10:30AM | 35-30 | B-1 | VS | B-2 | SAT | 11:30AM | 29-38 |
| A-3                    | VS | A-4 | SAT | 10:30AM | 80-60 | B-3 | VS | B-4 | SAT | 11:30AM | 65-35 |
| A-2                    | VS | A-3 | SAT | 2:30PM  | 65-80 | B-2 | VS | B-3 | SAT | 3:30PM  | 31-57 |
| A-1                    | VS | A-4 | SAT | 3:30PM  | 56-62 | B-1 | VS | B-4 | SAT | 4:30PM  | 41-53 |
| A-1                    | VS | A-3 | SAT | 8:30PM  | 43-70 | B-1 | VS | B-3 | SAT | 9:30PM  | 25-66 |
| A-2                    | VS | A-4 | SAT | 8:30PM  | 59-65 | B-2 | VS | B-4 | SAT | 9:30PM  | 50-65 |

#### **CHAMPIONSHIP ROUND**

1 - HEAD TO HEAD

- 2 POINT SPREAD (MAX. 15 POINTS)
- 3 DEF. POINTS ALLOWED