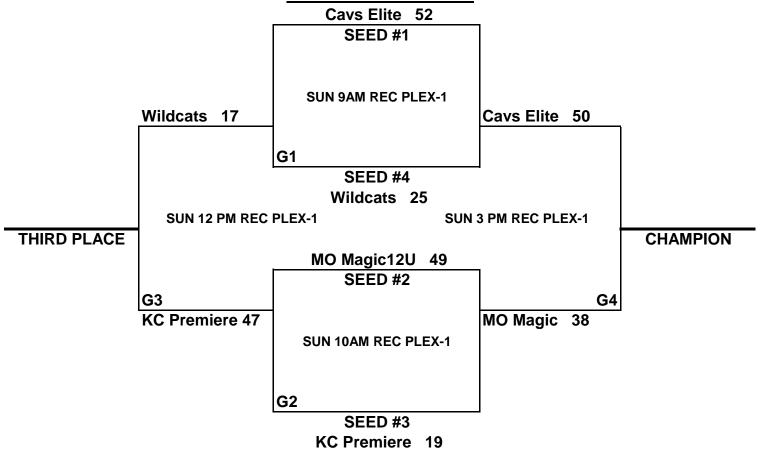

## **5TH/6TH GRADE BOYS DIVISION**

| (1) | WILDCATS-IL        |
|-----|--------------------|
| (2) | KC PREMIERE        |
| (3) | MO MAGIC 12U SOUTH |
| (4) | CAVS ELITE         |

| <u>WINS</u> | <u>LOSSES</u> |
|-------------|---------------|
|             | IIIII         |
| II          | III           |
| III         | II            |
| IIIII       |               |

#### **SCHEDULE**

| 1 | VS | 2 | 23-48 | FRI | 6:30PM   | <b>REC PLEX-1</b> |
|---|----|---|-------|-----|----------|-------------------|
| 3 | VS | 4 | 34-45 | SAT | 8:30AM   | <b>REC PLEX-1</b> |
| 1 | VS | 3 | 26-43 | SAT | 10:30AM  | <b>REC PLEX-1</b> |
| 2 | VS | 4 | 34-52 | SAT | 12:30 PM | <b>REC PLEX-1</b> |
| 1 | VS | 4 | 21-75 | SAT | 2:30PM   | <b>REC PLEX-1</b> |
| 2 | VS | 3 | 21-44 | SAT | 3:30PM   | <b>REC PLEX-1</b> |

#### **CHAMPIONSHIP ROUND**

NOTE: TIE BREAKERS

1 - HEAD TO HEAD

2 - POINT SPREAD (MAX 15 POINTS)