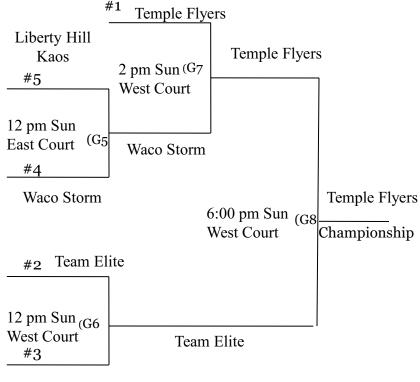

#### 8<sup>th</sup> Grade Girls

Temple Flyers 5-0
 Team Elite 4-2
 Killeen Cougars 2-3
 Waco Storm 2-3
 Liberty Hill Kaos 0-5

## 8<sup>th</sup> Grade Girls

Killeen Cougars

Champion: Temple Flyers 2<sup>nd</sup>: Team Elite 3<sup>rd</sup>: Waco Storm