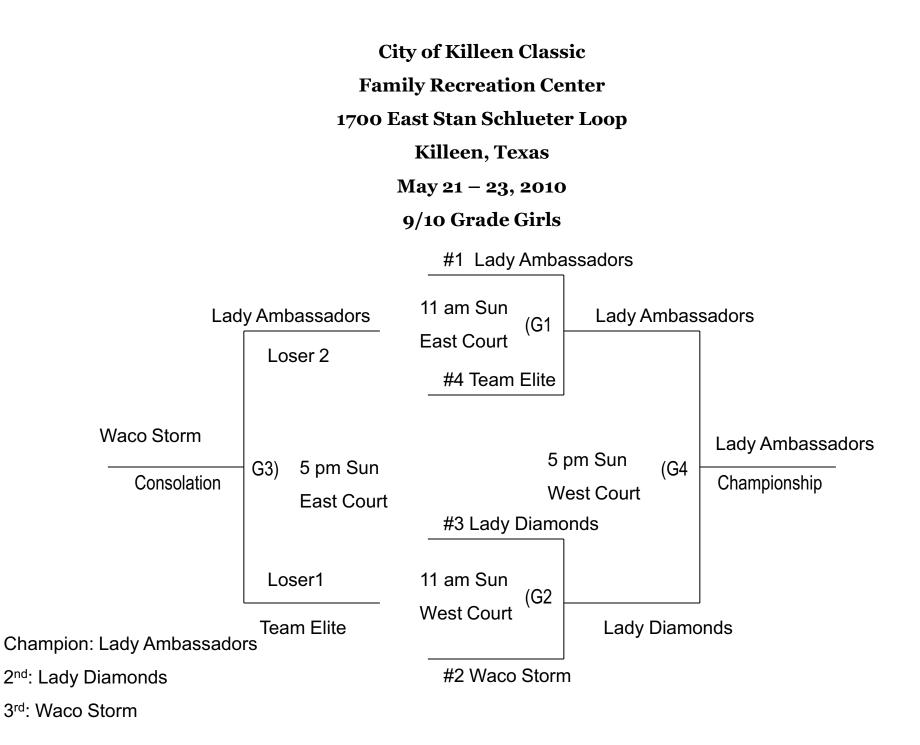

#### 9-10<sup>th</sup> Grade Girls

Lady Ambassadors 5-0
 Waco Storm 3-2
 Lady Diamonds 2-3
 Team Elite 0-5