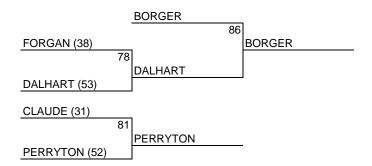

# JV BOYS - ROUND ROBIN / BRACKET

| BOYS - J\ | / WINS LOS |     | LOSSES | PLACE |
|-----------|------------|-----|--------|-------|
| TEAM -    | DALHART    | XX  | XX     | 3RD   |
| TEAM -    | FORGAN     | XXX | X      | 2ND   |
| TEAM -    | BORGER     | XXX | X      | 1ST   |
| TEAM -    | PERRYTON   |     | XXXX   | 5TH   |
| TEAM -    | CLAUDE     | XX  | XX     | 4TH   |

| GAME # | TEAMS               | SCORE |
|--------|---------------------|-------|
| 5      | FORGAN VS BORGER    | 37-51 |
| 14     | BORGER VS PERRYTON  | 57-54 |
| 17     | DALHART VS CLAUDE   | 42-28 |
| 25     | PERRYTON VS FORGAN  | 44-47 |
| 33     | DALHART VS BORGER   | 37-50 |
| 37     | CLAUDE VS PERRYTON  | 58-57 |
| 47     | DALHART VS FORGAN   | 31-35 |
| 58     | CLAUDE VS BORGER    | 43-38 |
| 68     | PERRYTON VS DALHART | 39-43 |
| 70     | FORGAN VS CLAUDE    | 35-34 |