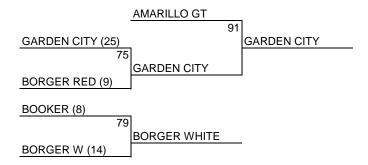

#### 5TH & 6TH GRADE GIRLS - ROUND ROBIN / BRACKET

| GIRLS - 6 | TH GRADE     | WINS | LOSSES | PLACE |
|-----------|--------------|------|--------|-------|
| TEAM -    | GARDEN CITY  | XXX  | X      | 2ND   |
| TEAM -    | BOOKER       | X    | XXX    | 4TH   |
| TEAM -    | AMARILLO GT  | XXXX |        | 1ST   |
| TEAM -    | BORGER RED   | XX   | XX     | 3RD   |
| TEAM -    | BORGER WHITE |      | XXXX   | 5TH   |

| GAME # | TEAMS                       | SCORE |
|--------|-----------------------------|-------|
| 6      | BOOKER VS AMARILLO GT       | 8-21  |
|        | BORGER WHITE VS GARDEN CITY | 10-28 |
| 27     | BORGER RED VS BOOKER        | 14-11 |
| 31     | AMARILLO GT VS GARDEN CITY  | 19-12 |
| 39     | BORGER RED VS BORGER WHITE  | 10-7  |
| 42     | GARDEN CITY VS BOOKER       | 28-11 |
| 51     | AMARILLO GT VS BORGER RED   | 15-10 |
| 55     | BORGER WHITE VS BOOKER      | 9-10  |
| 59     | GARDEN CITY VS BORGER RED   | 26-3  |
| 67     | AMARILLO GT VS BORGER WHITE | 28-4  |