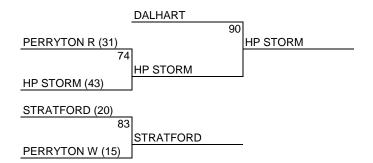

# 7TH & 8TH GRADE BOYS - ROUND ROBIN / BRACKET

| BOYS - 7T | H & 8TH GRADE  | WINS | LOSSES | PLACE |
|-----------|----------------|------|--------|-------|
| TEAM -    | HP STORM       | XX   | XX     | 3RD   |
| TEAM -    | STRATFORD      | XX   | XX     | 4TH   |
| TEAM -    | PERRYTON RED   | XXX  | X      | 2ND   |
| TEAM -    | PERRYTON WHITE |      | XXXX   | 5TH   |
| TEAM -    | DALHART        | XXX  | Χ      | 1ST   |

| GAME # | TEAMS                          | SCORE |
|--------|--------------------------------|-------|
| 8      | PERRYTON RED VS STRATFORD      | 33-32 |
| 15     | HP STORM VS PERRYTON WHITE     | 48-21 |
| 21     | DALHART VS PERRYTON WHITE      | 46-37 |
| 26     | PERRYTON RED VS HP STORM       | 52-28 |
| 35     | DALHART VS STRATFORD           | 31-40 |
| 45     | PERRYTON RED VS PERRYTON WHITE | 56-31 |
| 50     | HP STORM VS STRATFORD          | 34-27 |
| 54     | DALHART VS PERRYTON RED        | 48-45 |
| 63     | STRATFORD VS PERRYTON WHITE    | 40-20 |
| 65     | HP STORM VS DALHART            | 36-38 |