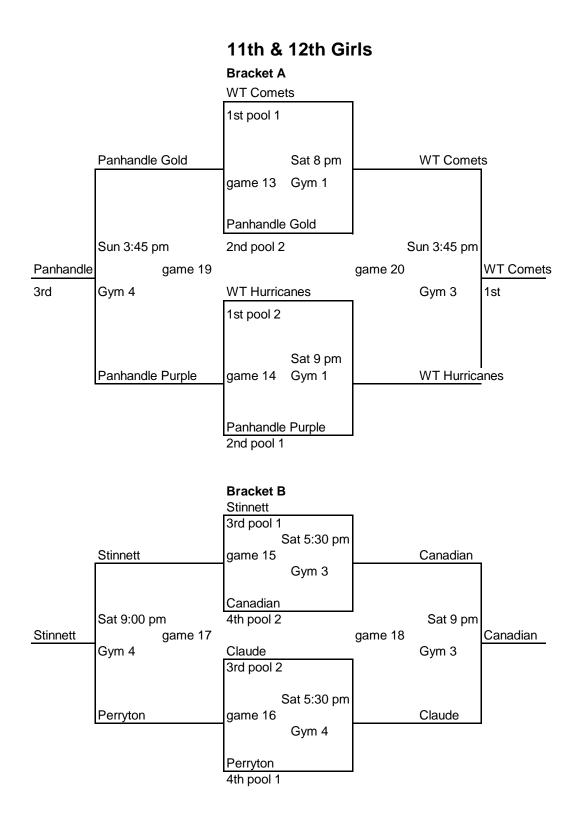

## 11th & 12th Girls

## Pool 1

- 1. Claude
- 2. Panhandle Purple
- 3. W T Comets
- 4. Perryton Rhettes

## Pool 2

- 5. Panhandle Gold
- 6. Canadian Lady Cats
- 7. Stinnett
- 8. WT Hurricanes

| Wins | Losses |
|------|--------|
| 1    | 11     |
| 11   | 1      |
| 111  |        |
|      | 111    |

|           | Wins | Losses |
|-----------|------|--------|
| (forfeit) | 1    | 11     |
|           | 111  |        |
|           |      | 111    |
|           | 11   | 1      |

| Games | Teams  | Day      | Time     | Gym |
|-------|--------|----------|----------|-----|
| 1     | 1 vs 3 | Friday   | 7:50 PM  | 3   |
| 2     | 2 vs 4 | Friday   | 7:50 PM  | 4   |
| 3     | 5 vs 7 | Friday   | 9:00 PM  | 3   |
| 4     | 6 vs 8 | Friday   | 9:00 PM  | 4   |
| 5     | 1 vs 4 | Saturday | 10:00 AM | 3   |
| 6     | 5 vs 6 | Saturday | 10:00 AM | 4   |
| 7     | 2 vs 3 | Saturday | 11:00 AM | 3   |
| 8     | 7 vs 8 | Saturday | 11:00 AM | 4   |
| 9     | 1 vs 2 | Saturday | 2:30 PM  | 3   |
| 10    | 3 vs 4 | Saturday | 2:30 PM  | 4   |
| 11    | 5 vs 8 | Saturday | 3:30 PM  | 3   |
| 12    | 6 vs 7 | Saturday | 3:30 PM  | 4   |