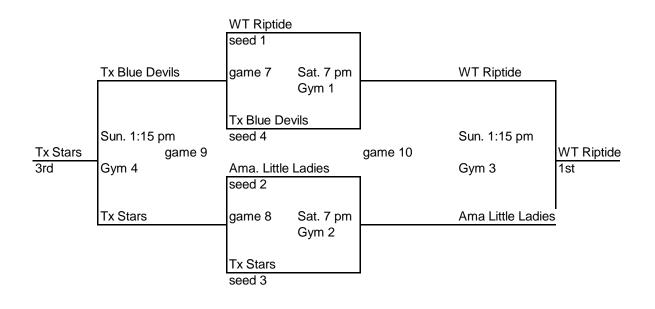

#### 3rd & 4th Girls

- 1. WT Ripetide
- 2. Texas Blue Devils
- 3. Amarillo Little Ladies
- 4. Tx Stars

| Wins | Losses |  |
|------|--------|--|
| 111  |        |  |
|      | 111    |  |
| 11   | 1      |  |
| 1    | 11     |  |

| Games | Teams  | Day      | Time     | Gym |
|-------|--------|----------|----------|-----|
| 1     | 2 vs 4 | Friday   | 6:40 PM  | 2   |
| 2     | 1 vs 3 | Friday   | 7:50 PM  | 2   |
| 3     | 1 vs 2 | Saturday | 11:00 AM | 1   |
| 4     | 3 vs 4 | Saturday | 11:00 AM | 2   |
| 5     | 1 vs 4 | Saturday | 3:30 PM  | 1   |
| 6     | 2 vs 3 | Saturday | 3:30 PM  | 2   |