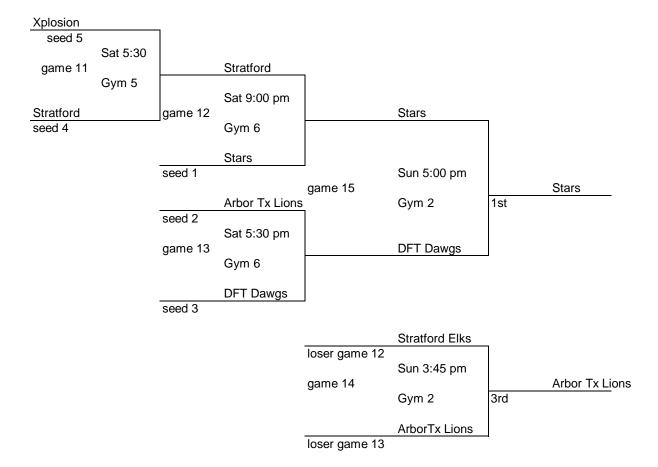

### 6th & 7th Boys

- 1. DFT Dawgs
- 2. Xplosion Tx
- 3. Stars
- 4. Arbor Tx Lions
- 5. Stratford Elks

| Wins | Losses |  |
|------|--------|--|
| 11   | 11     |  |
|      | 1111   |  |
| 1111 |        |  |
| 111  | 1      |  |
| 1    | 111    |  |

| Games | Teams  | Day      | Time     | Gym |
|-------|--------|----------|----------|-----|
| 1     | 3 vs 4 | Friday   | 5:30 PM  | 6   |
| 2     | 1 vs 5 | Friday   | 7:50 PM  | 5   |
| 3     | 2 vs 3 | Friday   | 7:50 PM  | 6   |
| 4     | 1 vs 2 | Saturday | 8:00 AM  | 5   |
| 5     | 3 vs 5 | Saturday | 8:00 AM  | 6   |
| 6     | 1 vs 4 | Saturday | 11:00 AM | 5   |
| 7     | 2 vs 5 | Saturday | 11:00 AM | 6   |
| 8     | 2 vs 4 | Saturday | 1:30 PM  | 5   |
| 9     | 1 vs 3 | Saturday | 1:30 PM  | 6   |
| 10    | 4 vs 5 | Saturday | 3:30 PM  | 5   |