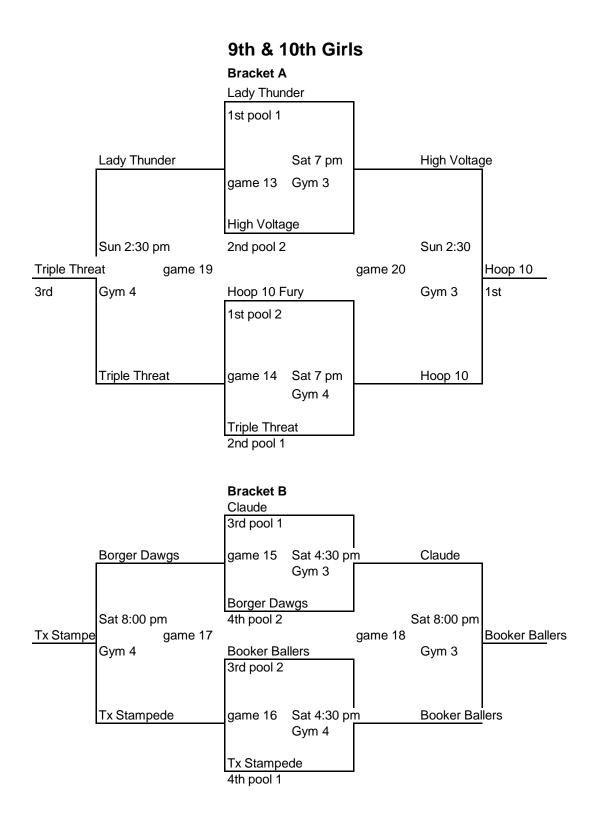

## 9th & 10th Girls

## Pool 1

- 1. Claude
- 2. Canyon Triple Threat
- 3. Texas Lady Thunder
- 4. Texas Stampede

#### Pool 2

- 5. Hoop 10 Fury
- 6. Borger Tx Dawgs
- 7. Booker Ballers
- 8. High Voltage OK

| Wins | Losses |
|------|--------|
| 11   | 1      |
| 11   | 1      |
| 11   | 1      |
|      | 111    |

| Wins | Losses |
|------|--------|
| 111  |        |
|      | 111    |
| 1    | 11     |
| 11   | 1      |

| Games | Teams  | Day      | Time    | Gym |
|-------|--------|----------|---------|-----|
| 1     | 1 vs 2 | Friday   | 5:30 PM | 3   |
| 2     | 3 vs 4 | Friday   | 5:30 PM | 4   |
| 3     | 5 vs 7 | Friday   | 6:40 PM | 3   |
| 4     | 6 vs 8 | Friday   | 6:40 PM | 4   |
| 5     | 1 vs 3 | Saturday | 8:00 AM | 3   |
| 6     | 2 vs 4 | Saturday | 8:00 AM | 4   |
| 7     | 6 vs 7 | Saturday | 9:00 AM | 3   |
| 8     | 5 vs 8 | Saturday | 9:00 AM | 4   |
| 9     | 1 vs 4 | Saturday | Noon    | 3   |
| 10    | 2 vs 3 | Saturday | Noon    | 4   |
| 11    | 7 vs 8 | Saturday | 1:30 PM | 3   |
| 12    | 5 vs 6 | Saturday | 1:30 PM | 4   |