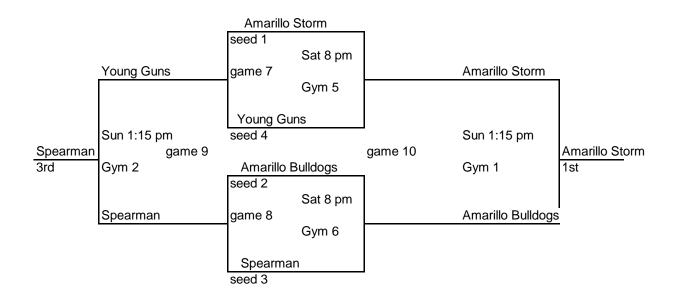

### 3rd & 4th Boys

- 1. Amarillo Bulldogs
- 2. Spearman 3rd
- 3. Amarillo Storm
- 4. Amarillo Young Guns

| Wins | Losses |  |
|------|--------|--|
| 11   | 1      |  |
| 11   | 1      |  |
| 11   | 1      |  |
|      | 111    |  |

| Games | Teams  | Day      | Time     | Gym |
|-------|--------|----------|----------|-----|
| 1     | 1 vs 3 | Friday   | 6:40 PM  | 5   |
| 2     | 2 vs 4 | Friday   | 6:40 PM  | 6   |
| 3     | 3 vs 4 | Saturday | 10:00 AM | 5   |
| 4     | 1 vs 2 | Saturday | 10:00 AM | 6   |
| 5     | 1 vs 4 | Saturday | 3:30 PM  | 6   |
| 6     | 2 vs 3 | Saturday | 4:30 PM  | 6   |