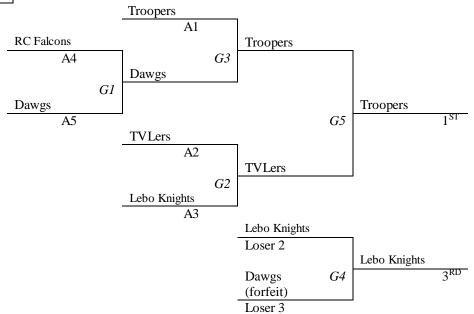

## 8<sup>th</sup> Grade Boys

| Pool                    | W | L |
|-------------------------|---|---|
| 1. TVLers               | 3 | 1 |
| 2. Dawgs                | 0 | 4 |
| 3. Lebo Knights         | 2 | 2 |
| 4. Riley County Falcons | 1 | 3 |
| 5. Traveling Troopers   | 4 | 0 |

### 11<sup>th</sup> & 12<sup>th</sup> GRADE BOYS

#### **BRACKET A**

#### **CONSOLATION BRACKET**