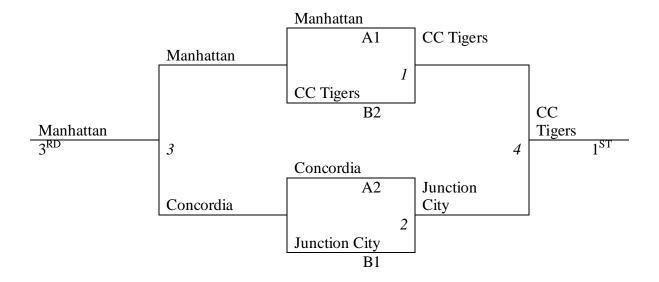

## 11<sup>th</sup> & 12<sup>th</sup> Grade Boys

| Pool A       | W | L | Pool B           | W | L |
|--------------|---|---|------------------|---|---|
| 1. Manhattan | 4 | 0 | 6. Junction City | 4 | 0 |
| 2. Concordia | 3 | 1 | 7. Chapman       | 0 | 4 |
| 3. Wamego    | 2 | 2 | 8. Sabetha       | 1 | 3 |
| 4. Lakers    | 0 | 4 | 9. Hanover A     | 2 | 2 |
| 5. Hanover B | 1 | 3 | 10. CC Tigers    | 3 | 1 |

### 11<sup>th</sup> & 12<sup>th</sup> GRADE BOYS

#### **BRACKET A**