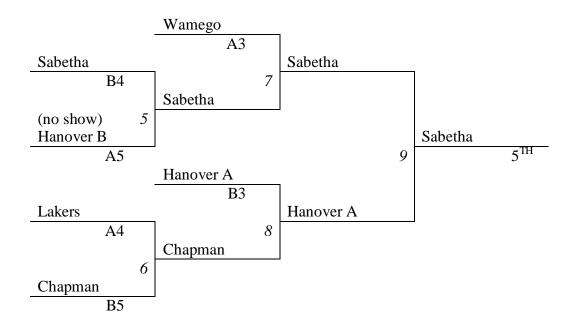

## 11<sup>th</sup> & 12<sup>th</sup> Grade Boys

| Pool A       | W | L | Pool B           | W | L |
|--------------|---|---|------------------|---|---|
| 1. Manhattan | 4 | 0 | 6. Junction City | 4 | 0 |
| 2. Concordia | 3 | 1 | 7. Chapman       | 0 | 4 |
| 3. Wamego    | 2 | 2 | 8. Sabetha       | 1 | 3 |
| 4. Lakers    | 0 | 4 | 9. Hanover A     | 2 | 2 |
| 5. Hanover B | 1 | 3 | 10. CC Tigers    | 3 | 1 |

### 11<sup>th</sup> & 12<sup>th</sup> GRADE BOYS

#### **BRACKET A**