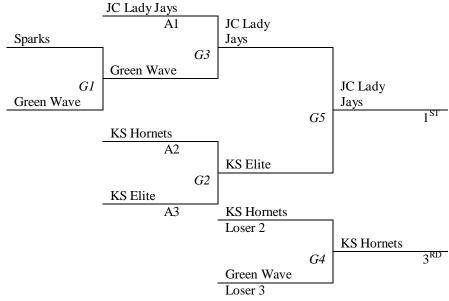

## 11<sup>th</sup> & 12<sup>th</sup> Grade Girls

| Pool A          | W | L |
|-----------------|---|---|
| 1. Green Wave   | 0 | 4 |
| 2. Sparks       | 1 | 3 |
| 3. JC Lady Jays | 4 | 0 |
| 4. KS Elite     | 2 | 2 |
| 5. KS Hornets   | 3 | 1 |