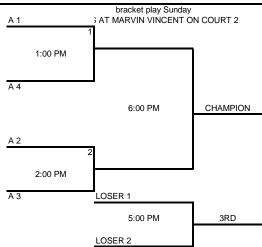

## CLARKSVILLE MEMORIAL DAY JAM

9TH AN 10 AN HIGH SC GIRLS

|        | POOL A                     |      |              | POOL B                 |                                      |
|--------|----------------------------|------|--------------|------------------------|--------------------------------------|
| Team#  | Teams Team Name Played     |      | Team#        | Teams Team Name Played | HIGH SCHOOL<br>GYM<br>1703 CLARK RD  |
| 1 OK   | EXTREME HEAT               |      | <b>5</b> DY  | NAMITE                 |                                      |
| 3 XPR  | STORM<br>RESS<br>ARKSVILLE |      | 6 DE<br>7 RA | ER<br>PTORS            | CLARKSVILLE JR HIGH<br>1801 CLARK RD |
| Game # | SATURDAY                   | Home | Visitor      | COURT                  | MARVIN VINCENT COMPLEX               |
|        | 9:00 AM                    | 4    | 5            | JR HIGH                | COURT 1                              |
|        | 10:00 AM                   | 3    | 6            | JR HIGH                | COURT 2                              |
|        | 11:00 AM                   | 4    | 7            | JR HIGH                | 1611 OAKLAND                         |
|        | 12:00 PM                   | 3    | 5            | JR HIGH                |                                      |
|        | 1:00 PM                    | 1    | 7            | JR HIGH                |                                      |
|        | 2:00 PM                    | 2    | 6            | JR HIGH                |                                      |
|        | 3:00 PM                    | 3    | 7            | JR HIGH                |                                      |
|        | 4:00 PM                    | 2    | 5            | JR HIGH                |                                      |
|        | 5:00 PM                    | 4    | 6            | JR HIGH                |                                      |
|        | 6:00 PM                    | 1    | 5            | JR HIGH                |                                      |
|        | 7:00 PM                    | 2    | 7            | JR HIGH                |                                      |
|        | 8:00 PM                    | 1    | 6            | JR HIGH                |                                      |