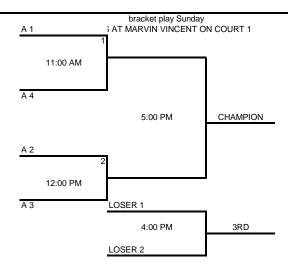

# $\underset{\textit{7} \text{TH GIRLS}}{\mathsf{CLARKSVILLE}} \, \, \underset{\mathsf{MEMORIAL}}{\mathsf{MEMORIAL}} \, \, \mathsf{DAY JAM}$

|             | POOL A           |        |         |             |        |                     |
|-------------|------------------|--------|---------|-------------|--------|---------------------|
|             | Te               | eams   |         |             | Teams  | HIGH SCHOOL GYM     |
| Team #      | Team Name PI     | ayed   | Team#   | Team Name   | Played | 1703 CLARK RD       |
| 1 NO        | ORTH WESTERN KNO | CKOUTS |         |             |        |                     |
| 2 LA        | ADY LEGENDS      |        |         |             |        | CLARKSVILLE JR HIGH |
|             | KPRESS           |        |         |             |        | 1801 CLARK RD       |
| <b>4</b> PA | ARIS             |        |         |             |        |                     |
|             |                  |        |         |             |        | MARVIN              |
|             |                  |        |         |             |        | VINCENT             |
| Game #      | SATURDAY         | Home   | Visitor | Court       |        | COMPLEX             |
|             | 11:00 AM         | 1      | 2       | 1           |        | COURT 1             |
|             | 12:00 PM         | 3      | 4       | 1           |        | COURT 2             |
|             | 4:00 PM          | 1      | 3       | 1           |        | 1611 OAKLAND        |
|             | 5:00 PM          | 2      | 4       | 1           |        |                     |
|             | 9:00 PM          | 2      | 3       | HIGH SCHOOL |        |                     |
| 1           | 9:00 PM          | 1      | 4       | JR HIGH     |        |                     |
|             |                  |        |         |             |        |                     |