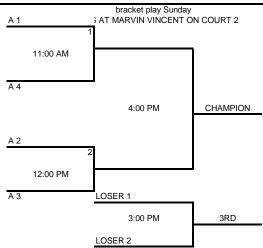

# CLARKSVILLE MEMORIAL DAY JAM JR HIGH BOYS

POOL A

| Team #      | Team Name                      | Teams<br>Played |                          | Team#        | Team Name | Teams<br>Played | HIGH SCHOOL GYM<br>1703 CLARK RD         |
|-------------|--------------------------------|-----------------|--------------------------|--------------|-----------|-----------------|------------------------------------------|
| 1 FIT       | NESS 1                         |                 |                          |              |           |                 |                                          |
| 2 CL/       | ARKSVILLE                      |                 |                          |              |           |                 | CLARKSVILLE JR HIGH                      |
| 3 LA\       |                                |                 |                          |              |           |                 | 1801 CLARK RD                            |
| <b>4</b> AR | JAGUARS                        |                 |                          |              |           |                 |                                          |
|             |                                |                 |                          |              |           |                 | BAA DVINI                                |
|             |                                |                 |                          |              |           |                 | MARVIN                                   |
|             |                                |                 |                          |              |           |                 | VINCENT                                  |
| Game #      | SATURDAY                       |                 | Home                     | Visitor      | Cou       | rt              |                                          |
| Game #      | SATURDAY<br>9:00 AM            |                 | Home<br>1                | Visitor<br>4 | Cou       | rt<br>2         | VINCENT                                  |
| Game #      |                                |                 | <b>Home</b> 1 2          |              | Cou       |                 | VINCENT<br>COMPLEX                       |
| Game #      | 9:00 AM                        | l               | Home<br>1<br>2<br>1      | 4            | Cou       | 2               | VINCENT<br>COMPLEX<br>COURT 1            |
| Game #      | 9:00 AM<br>11:00 AM            |                 | Home<br>1<br>2<br>1<br>2 | 4 3          | Cou       | 2               | VINCENT<br>COMPLEX<br>COURT 1<br>COURT 2 |
| Game #      | 9:00 AM<br>11:00 AM<br>3:00 PM | <br>            | 1<br>2<br>1              | 4<br>3<br>3  | Cou       | 2               | VINCENT<br>COMPLEX<br>COURT 1<br>COURT 2 |