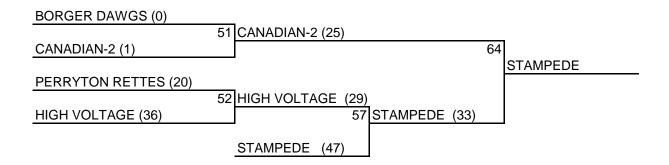

# VARSITY GIRLS - ROUND ROBIN - BRACKET

POOL 1

| GIRLS - VA | RSITY    | WINS | LOSSES | PLACE |   |
|------------|----------|------|--------|-------|---|
| CANADIAN   | -1       | XXX  |        |       | 1 |
| BORGER D   | AWGS     | X    | XX     |       | 3 |
| BOOKER B   | ALLERS   | XX   | Х      |       | 2 |
| PERRYTON   | N RETTES |      | XXX    |       | 4 |

| GAME # | TEAMS                             | SCORE |
|--------|-----------------------------------|-------|
| 2      | CANADIAN-1 VS BORGER DAWGS        | 64-25 |
| 1      | BOOKER BALLERS VS PERRYTON RETTES | 29-28 |
| 18     | CANADIAN-1 VS BOOKER BALLERS      | 50-21 |
| 17     | BORGER DAWGS VS PERRYTON RETTES   | 32-28 |
| 29     | PERRYTON RETTES VS CANADIAN-1     | 21-42 |
| 28     | BORGER DAWGS VS BOOKER BALLERS    | 25-42 |

POOL 2

| GIRLS - VARSITY | WINS | LOSSES | PLACE |   |
|-----------------|------|--------|-------|---|
| CANYON          | XXXX |        |       | 1 |
| TEXAS STAMPEDE  | XX   | XX     |       | 3 |
| CANADIAN-2      |      | XXXX   |       | 5 |
| HIGH VOLTAGE-OK | X    | XXX    |       | 4 |
| GRUVER          | XXX  | X      |       | 2 |

|    | TEAMS                             | SCORE |
|----|-----------------------------------|-------|
| 14 | CANYON VS TEXAS STAMPEDE          | 70-9  |
| 13 | CANADIAN-2 VS HIGH VOLTAGE-OK     | 28-44 |
| 45 | GRUVER VS CANYON                  | 21-66 |
| 22 | TEXAS STAMPEDE VS CANADIAN-2      | 43-33 |
| 10 | CANADIAN-2 VS GRUVER              | 25-39 |
| 23 | HIGH VOLTAGE-OK VS CANYON         | 12-70 |
| 33 | TEXAS STAMPEDE VS GRUVER          | 24-52 |
| 42 | HIGH VOLTAGE-OK VS TEXAS STAMPEDE | 40-43 |
| 35 | CANYON VS CANADIAN-2              | 78-10 |
| 30 | GRUVER VS HIGH VOLTAGE-OK         | 53-29 |