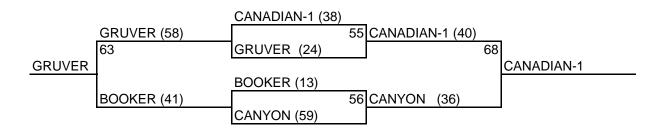

# VARSITY GIRLS - ROUND ROBIN - BRACKET

POOL 1

| GIRLS - VA | RSITY    | WINS | LOSSES | PLACE |   |
|------------|----------|------|--------|-------|---|
| CANADIAN   | -1       | XXX  |        |       | 1 |
| BORGER D   | AWGS     | X    | XX     |       | 3 |
| BOOKER B   | ALLERS   | XX   | Х      |       | 2 |
| PERRYTON   | N RETTES |      | XXX    |       | 4 |

| GAME # | TEAMS                             | SCORE |
|--------|-----------------------------------|-------|
| 2      | CANADIAN-1 VS BORGER DAWGS        | 64-25 |
| 1      | BOOKER BALLERS VS PERRYTON RETTES | 29-28 |
| 18     | CANADIAN-1 VS BOOKER BALLERS      | 50-21 |
| 17     | BORGER DAWGS VS PERRYTON RETTES   | 32-28 |
| 29     | PERRYTON RETTES VS CANADIAN-1     | 21-42 |
| 28     | BORGER DAWGS VS BOOKER BALLERS    | 25-42 |

POOL 2

| GIRLS - VARSITY | WINS | LOSSES | PLACE |   |
|-----------------|------|--------|-------|---|
| CANYON          | XXXX |        |       | 1 |
| TEXAS STAMPEDE  | XX   | XX     |       | 3 |
| CANADIAN-2      |      | XXXX   |       | 5 |
| HIGH VOLTAGE-OK | X    | XXX    |       | 4 |
| GRUVER          | XXX  | X      |       | 2 |

|    | TEAMS                             | SCORE |
|----|-----------------------------------|-------|
| 14 | CANYON VS TEXAS STAMPEDE          | 70-9  |
| 13 | CANADIAN-2 VS HIGH VOLTAGE-OK     | 28-44 |
| 45 | GRUVER VS CANYON                  | 21-66 |
| 22 | TEXAS STAMPEDE VS CANADIAN-2      | 43-33 |
| 10 | CANADIAN-2 VS GRUVER              | 25-39 |
| 23 | HIGH VOLTAGE-OK VS CANYON         | 12-70 |
| 33 | TEXAS STAMPEDE VS GRUVER          | 24-52 |
| 42 | HIGH VOLTAGE-OK VS TEXAS STAMPEDE | 40-43 |
| 35 | CANYON VS CANADIAN-2              | 78-10 |
| 30 | GRUVER VS HIGH VOLTAGE-OK         | 53-29 |