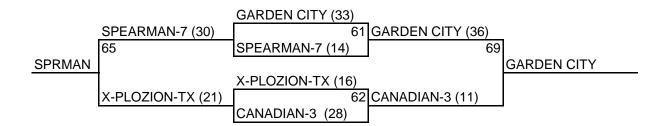

### 7TH & 8TH GIRLS - ROUND ROBIN & BRACKET

| GIRLS - 7TH & 8TH GRADE |              | WINS | LOSSES | PLACE |
|-------------------------|--------------|------|--------|-------|
| TEAM -                  | GARDEN CITY  | XXX  |        | 1     |
| TEAM -                  | SPEARMAN-7   | X    | XX     | 3     |
| TEAM -                  | X-PLOZION-TX |      | XXX    | 4     |
| TEAM -                  | CANADIAN-3   | XX   | X      | 2     |

| GAME # | TEAMS                       | SCORE |
|--------|-----------------------------|-------|
| 25     | GARDEN CITY VS SPEARMAN-7   | 34-12 |
| 26     | X-PLOZION-TX VS CANADIAN-3  | 26-32 |
| 19     | GARDEN CITY VS X-PLOZION-TX | 62-23 |
| 7      | CANADIAN-3 VS SPEARMAN-7    | 32-21 |
| 38     | CANADIAN-3 VS GARDEN CITY   | 30-49 |
| 39     | SPEARMAN-7 VS X-PLOZION-TX  | 33-21 |