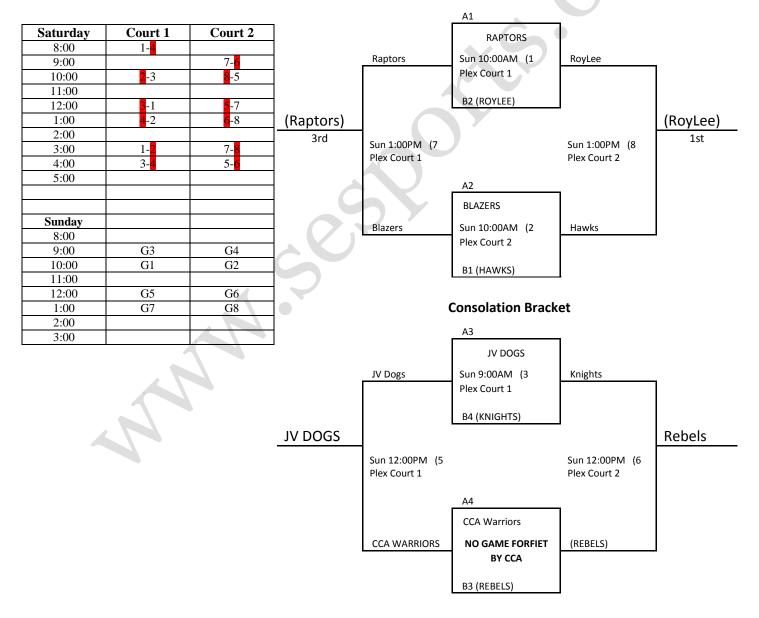

## Paducah, KY May 17-18, 2008 HS BOYS

| Pool A |                    | <u>W</u> | L   | <u>Placement</u> |
|--------|--------------------|----------|-----|------------------|
| 1.     | CCA Warriors       |          | III | A4               |
| 2.     | IL Blazers         | II       | I   | A2               |
| 3.     | JV Dogs-MO         | I        | II  | A3               |
| 4.     | Kentucky Raptors   | III      |     | A1               |
| Pool B |                    | W        | L   | <u>Placement</u> |
| 5.     | Southern MO Rebels | I        | II  | В3               |
| 6.     | STL Hawks          | III      |     | B1               |
| 7.     | Paducah Knights    |          | III | B4               |
| 8.     | Roy Lee All-stars  | II       | I   | B2               |

## **Court Master**

www.sesports.org

Mid America Youth Basketball Paducah Regional Sports Plex May 17-18, 2008

| Saturday | Court 1                            | Court 2               |
|----------|------------------------------------|-----------------------|
| 8:00     | HS Boys 1-4                        |                       |
| 9:00     | Girls 1-2                          | HS Boys 7-6           |
| 10:00    | HS Boys 2-3                        | HS Boys 8-5           |
| 11:00    | Girls 1-3                          |                       |
| 12:00    | HS Boys 3-1                        | HS Boys 5-7           |
| 1:00     | HS Boys 4-2                        | HS Boys 6-8           |
| 2:00     | Girls 2-3                          |                       |
| 3:00     | HS Boys 1-2                        | HS Boys 7-8           |
| 4:00     | HS Boys 3-4                        | HS Boys 5-6           |
| 5:00     |                                    |                       |
|          |                                    |                       |
|          |                                    |                       |
|          |                                    |                       |
|          |                                    |                       |
|          |                                    |                       |
| Sunday   | Court 1                            | Court 2               |
| 8:00     | Girls G1                           |                       |
| 9:00     | HS Boys G3                         | HS Boys G4            |
| 10:00    | HS Boys G1                         | HS Boys G2            |
| 11:00    | Girls G3 (champion)                |                       |
| 12:00    | HS Boys G5                         | HS Boys G6            |
| 1:00     | HS Boys G7 (3 <sup>rd</sup> place) | HS Boys G8 (champion) |
|          |                                    |                       |
|          |                                    |                       |