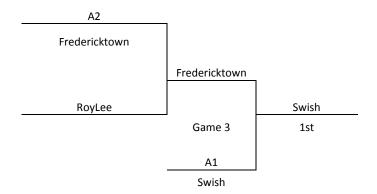

Paducah, KY May 17-18, 2008 8/9th Grade Girls

| Pool A               | W | L | Pool Seed |
|----------------------|---|---|-----------|
| 1. Kentucky Swish    | 2 | 0 | 1         |
| 2. Roy Lee All-Stars | 0 | 2 | 3         |
| 3. Fredericktown     | 1 | 1 | 2         |