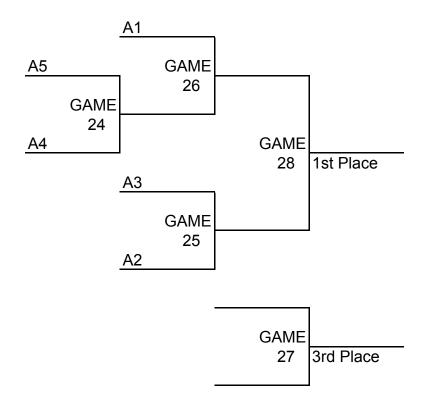

### Mdwest City MAYB Tournament Schedule

| Time     | MWC 1   | MWC 2   | Jarman  | CO 1    | CO 2    |
|----------|---------|---------|---------|---------|---------|
|          | Friday  |         |         |         |         |
| 6:00 PM  | 44 v 47 | 36 v 37 | 24 v 25 | 12 v 13 | 1 v 2   |
| 7:00 PM  | 43 v 45 | 30 v 33 | 26 v 28 | 6 v 9   | 3 v 4   |
| 8:00 PM  | 46 v 48 | 32 v 34 | 20 v 21 | 7 v 8   | 16 v 19 |
| 9:00 PM  | 40 v 41 | 29 v 31 |         | 11 v 12 | 1 v 3   |
| 10:00 PM |         |         |         |         | 2 v 5   |
| Saturday |         |         |         |         |         |
| 8:00 AM  |         |         | 24 v 27 | 13 v 14 | 16 v 17 |
| 9:00 AM  |         |         | 25 v 26 | 6 v 10  | 18 v 19 |
| 10:00 AM | 35 v 38 | 39 v 42 | 22 v 23 | 7 v 9   | 3 v 5   |
| 11:00 AM | 43 v 44 | 29 v 30 | 27 v 28 | 12 v 15 | 1 v 4   |
| 12:00 PM | 46 v 47 | 32 v 33 | 24 v 26 | 8 v 10  | 17 v 18 |
| 1:00 PM  | 39 v 40 | 35 v 36 | 20 v 22 | 14 v 15 | 2 v 4   |
| 2:00 PM  | 41 v 42 | 37 v 38 | 25 v 27 | 11 v 13 | 1 v 5   |
| 3:00 PM  | 43 v 48 | 29 v 34 | 24 v 28 | 12 v 14 | 16 v 18 |
| 4:00 PM  | 45 v 46 | 31 v 32 | 21 v 13 | 6 v 7   | 17 v 19 |
| 5:00 PM  | 35 v 37 | 39 v 41 | 26 v 27 | 9 v 10  | 2 v 3   |
| 6:00 PM  | 36 v 38 | 40 v 42 | 20 v 23 | 6 v 8   | 4 v 5   |
| 7:00 PM  | 44 v 45 | 30 v 31 | 25 v 28 | 11 v 15 | 7 v 10  |
| 8:00 PM  | 47 v 48 | 33 v 34 | 21 v 22 | 8 v 9   |         |
| 9:00 PM  |         |         |         | 11 v 14 |         |
| 10:00 PM |         |         |         | 13 v 15 |         |
|          | Sunday  |         |         |         |         |
| 9:00 AM  | 44      | 29      | 24      | 6       | 1       |
| 10:00 AM | 45      | 30      | 20      | 11      | 16      |
| 11:00 AM | 36      | 38      | 21      | 7       | 17      |
| 12:00 PM | 37      | 39      | 25      | 8       | 2       |
| 1:00 PM  | 46      | 31      | 26      | 12      | 3       |
| 2:00 PM  | 47      | 32      | 22      | 13      | 18      |
| 3:00 PM  | 48      | 33      | 23      | 9       | 19      |
| 4:00 PM  | 40      | 41      | 27      | 10      | 4       |
| 5:00 PM  | 42      | 43      | 28      | 14      | 5       |
| 6:00 PM  | 49      | 34      |         | 15      |         |
| 7:00 PM  | 50      | 35      |         |         |         |