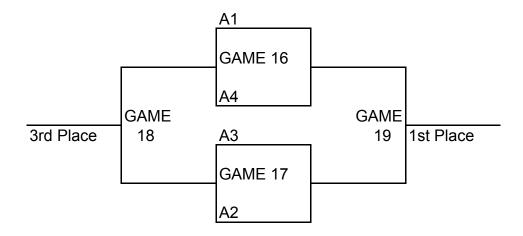

### Mdwest City MAYB Tournament Schedule

| Time     | MWC 1   | MWC 2   | Jarman  | CO 1    | CO 2    |
|----------|---------|---------|---------|---------|---------|
|          | Friday  |         |         |         |         |
| 6:00 PM  | 44 v 47 | 36 v 37 | 24 v 25 | 12 v 13 | 1 v 2   |
| 7:00 PM  | 43 v 45 | 30 v 33 | 26 v 28 | 6 v 9   | 3 v 4   |
| 8:00 PM  | 46 v 48 | 32 v 34 | 20 v 21 | 7 v 8   | 16 v 19 |
| 9:00 PM  | 40 v 41 | 29 v 31 |         | 11 v 12 | 1 v 3   |
| 10:00 PM |         |         |         |         | 2 v 5   |
| Saturday |         |         |         |         |         |
| 8:00 AM  |         |         | 24 v 27 | 13 v 14 | 16 v 17 |
| 9:00 AM  |         |         | 25 v 26 | 6 v 10  | 18 v 19 |
| 10:00 AM | 35 v 38 | 39 v 42 | 22 v 23 | 7 v 9   | 3 v 5   |
| 11:00 AM | 43 v 44 | 29 v 30 | 27 v 28 | 12 v 15 | 1 v 4   |
| 12:00 PM | 46 v 47 | 32 v 33 | 24 v 26 | 8 v 10  | 17 v 18 |
| 1:00 PM  | 39 v 40 | 35 v 36 | 20 v 22 | 14 v 15 | 2 v 4   |
| 2:00 PM  | 41 v 42 | 37 v 38 | 25 v 27 | 11 v 13 | 1 v 5   |
| 3:00 PM  | 43 v 48 | 29 v 34 | 24 v 28 | 12 v 14 | 16 v 18 |
| 4:00 PM  | 45 v 46 | 31 v 32 | 21 v 13 | 6 v 7   | 17 v 19 |
| 5:00 PM  | 35 v 37 | 39 v 41 | 26 v 27 | 9 v 10  | 2 v 3   |
| 6:00 PM  | 36 v 38 | 40 v 42 | 20 v 23 | 6 v 8   | 4 v 5   |
| 7:00 PM  | 44 v 45 | 30 v 31 | 25 v 28 | 11 v 15 | 7 v 10  |
| 8:00 PM  | 47 v 48 | 33 v 34 | 21 v 22 | 8 v 9   |         |
| 9:00 PM  |         |         |         | 11 v 14 |         |
| 10:00 PM |         |         |         | 13 v 15 |         |
|          | Sunday  |         |         |         |         |
| 9:00 AM  | 44      | 29      | 24      | 6       | 1       |
| 10:00 AM | 45      | 30      | 20      | 11      | 16      |
| 11:00 AM | 36      | 38      | 21      | 7       | 17      |
| 12:00 PM | 37      | 39      | 25      | 8       | 2       |
| 1:00 PM  | 46      | 31      | 26      | 12      | 3       |
| 2:00 PM  | 47      | 32      | 22      | 13      | 18      |
| 3:00 PM  | 48      | 33      | 23      | 9       | 19      |
| 4:00 PM  | 40      | 41      | 27      | 10      | 4       |
| 5:00 PM  | 42      | 43      | 28      | 14      | 5       |
| 6:00 PM  | 49      | 34      |         | 15      |         |
| 7:00 PM  | 50      | 35      |         |         |         |