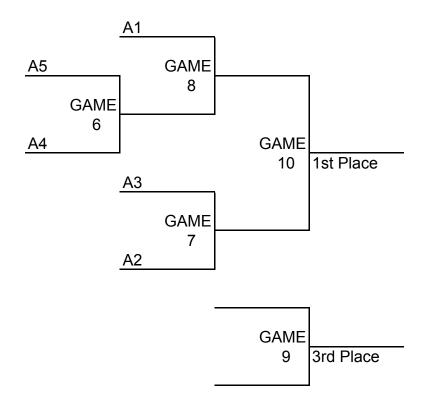

### Mdwest City MAYB Tournament Schedule

| Time     | MWC 1   | MWC 2   | Jarman  | CO 1    | CO 2    |
|----------|---------|---------|---------|---------|---------|
|          | Friday  |         |         |         |         |
| 6:00 PM  | 44 v 47 | 36 v 37 | 24 v 25 | 12 v 13 | 1 v 2   |
| 7:00 PM  | 43 v 45 | 30 v 33 | 26 v 28 | 6 v 9   | 3 v 4   |
| 8:00 PM  | 46 v 48 | 32 v 34 | 20 v 21 | 7 v 8   | 16 v 19 |
| 9:00 PM  | 40 v 41 | 29 v 31 |         | 11 v 12 | 1 v 3   |
| 10:00 PM |         |         |         |         | 2 v 5   |
| Saturday |         |         |         |         |         |
| 8:00 AM  |         |         | 24 v 27 | 13 v 14 | 16 v 17 |
| 9:00 AM  |         |         | 25 v 26 | 6 v 10  | 18 v 19 |
| 10:00 AM | 35 v 38 | 39 v 42 | 22 v 23 | 7 v 9   | 3 v 5   |
| 11:00 AM | 43 v 44 | 29 v 30 | 27 v 28 | 12 v 15 | 1 v 4   |
| 12:00 PM | 46 v 47 | 32 v 33 | 24 v 26 | 8 v 10  | 17 v 18 |
| 1:00 PM  | 39 v 40 | 35 v 36 | 20 v 22 | 14 v 15 | 2 v 4   |
| 2:00 PM  | 41 v 42 | 37 v 38 | 25 v 27 | 11 v 13 | 1 v 5   |
| 3:00 PM  | 43 v 48 | 29 v 34 | 24 v 28 | 12 v 14 | 16 v 18 |
| 4:00 PM  | 45 v 46 | 31 v 32 | 21 v 13 | 6 v 7   | 17 v 19 |
| 5:00 PM  | 35 v 37 | 39 v 41 | 26 v 27 | 9 v 10  | 2 v 3   |
| 6:00 PM  | 36 v 38 | 40 v 42 | 20 v 23 | 6 v 8   | 4 v 5   |
| 7:00 PM  | 44 v 45 | 30 v 31 | 25 v 28 | 11 v 15 | 7 v 10  |
| 8:00 PM  | 47 v 48 | 33 v 34 | 21 v 22 | 8 v 9   |         |
| 9:00 PM  |         |         |         | 11 v 14 |         |
| 10:00 PM |         |         |         | 13 v 15 |         |
|          | Sunday  |         |         |         |         |
| 9:00 AM  | 44      | 29      | 24      | 6       | 1       |
| 10:00 AM | 45      | 30      | 20      | 11      | 16      |
| 11:00 AM | 36      | 38      | 21      | 7       | 17      |
| 12:00 PM | 37      | 39      | 25      | 8       | 2       |
| 1:00 PM  | 46      | 31      | 26      | 12      | 3       |
| 2:00 PM  | 47      | 32      | 22      | 13      | 18      |
| 3:00 PM  | 48      | 33      | 23      | 9       | 19      |
| 4:00 PM  | 40      | 41      | 27      | 10      | 4       |
| 5:00 PM  | 42      | 43      | 28      | 14      | 5       |
| 6:00 PM  | 49      | 34      |         | 15      |         |
| 7:00 PM  | 50      | 35      |         |         |         |