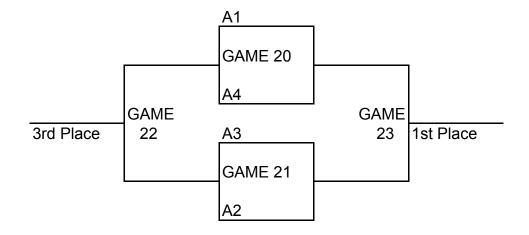

### Mdwest City MAYB Tournament Schedule

| Time     | MWC 1   | MWC 2   | Jarman  | CO 1    | CO 2    |
|----------|---------|---------|---------|---------|---------|
|          | Friday  |         |         |         |         |
| 6:00 PM  | 44 v 47 | 36 v 37 | 24 v 25 | 12 v 13 | 1 v 2   |
| 7:00 PM  | 43 v 45 | 30 v 33 | 26 v 28 | 6 v 9   | 3 v 4   |
| 8:00 PM  | 46 v 48 | 32 v 34 | 20 v 21 | 7 v 8   | 16 v 19 |
| 9:00 PM  | 40 v 41 | 29 v 31 |         | 11 v 12 | 1 v 3   |
| 10:00 PM |         |         |         |         | 2 v 5   |
| Saturday |         |         |         |         |         |
| 8:00 AM  |         |         | 24 v 27 | 13 v 14 | 16 v 17 |
| 9:00 AM  |         |         | 25 v 26 | 6 v 10  | 18 v 19 |
| 10:00 AM | 35 v 38 | 39 v 42 | 22 v 23 | 7 v 9   | 3 v 5   |
| 11:00 AM | 43 v 44 | 29 v 30 | 27 v 28 | 12 v 15 | 1 v 4   |
| 12:00 PM | 46 v 47 | 32 v 33 | 24 v 26 | 8 v 10  | 17 v 18 |
| 1:00 PM  | 39 v 40 | 35 v 36 | 20 v 22 | 14 v 15 | 2 v 4   |
| 2:00 PM  | 41 v 42 | 37 v 38 | 25 v 27 | 11 v 13 | 1 v 5   |
| 3:00 PM  | 43 v 48 | 29 v 34 | 24 v 28 | 12 v 14 | 16 v 18 |
| 4:00 PM  | 45 v 46 | 31 v 32 | 21 v 13 | 6 v 7   | 17 v 19 |
| 5:00 PM  | 35 v 37 | 39 v 41 | 26 v 27 | 9 v 10  | 2 v 3   |
| 6:00 PM  | 36 v 38 | 40 v 42 | 20 v 23 | 6 v 8   | 4 v 5   |
| 7:00 PM  | 44 v 45 | 30 v 31 | 25 v 28 | 11 v 15 | 7 v 10  |
| 8:00 PM  | 47 v 48 | 33 v 34 | 21 v 22 | 8 v 9   |         |
| 9:00 PM  |         |         |         | 11 v 14 |         |
| 10:00 PM |         |         |         | 13 v 15 |         |
|          | Sunday  |         |         |         |         |
| 9:00 AM  | 44      | 29      | 24      | 6       | 1       |
| 10:00 AM | 45      | 30      | 20      | 11      | 16      |
| 11:00 AM | 36      | 38      | 21      | 7       | 17      |
| 12:00 PM | 37      | 39      | 25      | 8       | 2       |
| 1:00 PM  | 46      | 31      | 26      | 12      | 3       |
| 2:00 PM  | 47      | 32      | 22      | 13      | 18      |
| 3:00 PM  | 48      | 33      | 23      | 9       | 19      |
| 4:00 PM  | 40      | 41      | 27      | 10      | 4       |
| 5:00 PM  | 42      | 43      | 28      | 14      | 5       |
| 6:00 PM  | 49      | 34      |         | 15      |         |
| 7:00 PM  | 50      | 35      |         |         |         |