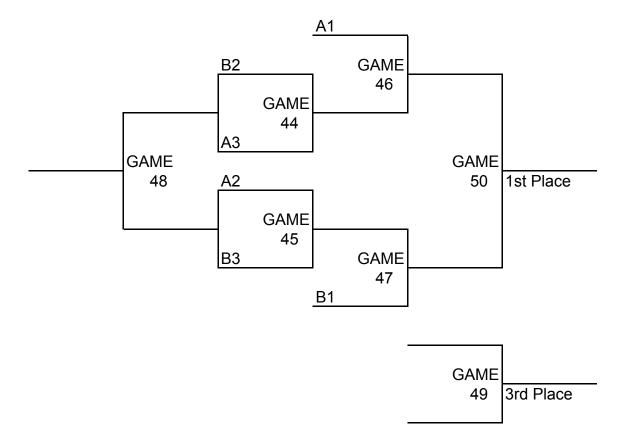

### Mdwest City MAYB Tournament Schedule

| Time     | MWC 1   | MWC 2   | Jarman  | CO 1    | CO 2    |
|----------|---------|---------|---------|---------|---------|
|          | Friday  |         |         |         |         |
| 6:00 PM  | 44 v 47 | 36 v 37 | 24 v 25 | 12 v 13 | 1 v 2   |
| 7:00 PM  | 43 v 45 | 30 v 33 | 26 v 28 | 6 v 9   | 3 v 4   |
| 8:00 PM  | 46 v 48 | 32 v 34 | 20 v 21 | 7 v 8   | 16 v 19 |
| 9:00 PM  | 40 v 41 | 29 v 31 |         | 11 v 12 | 1 v 3   |
| 10:00 PM |         |         |         |         | 2 v 5   |
| Saturday |         |         |         |         |         |
| 8:00 AM  |         |         | 24 v 27 | 13 v 14 | 16 v 17 |
| 9:00 AM  |         |         | 25 v 26 | 6 v 10  | 18 v 19 |
| 10:00 AM | 35 v 38 | 39 v 42 | 22 v 23 | 7 v 9   | 3 v 5   |
| 11:00 AM | 43 v 44 | 29 v 30 | 27 v 28 | 12 v 15 | 1 v 4   |
| 12:00 PM | 46 v 47 | 32 v 33 | 24 v 26 | 8 v 10  | 17 v 18 |
| 1:00 PM  | 39 v 40 | 35 v 36 | 20 v 22 | 14 v 15 | 2 v 4   |
| 2:00 PM  | 41 v 42 | 37 v 38 | 25 v 27 | 11 v 13 | 1 v 5   |
| 3:00 PM  | 43 v 48 | 29 v 34 | 24 v 28 | 12 v 14 | 16 v 18 |
| 4:00 PM  | 45 v 46 | 31 v 32 | 21 v 13 | 6 v 7   | 17 v 19 |
| 5:00 PM  | 35 v 37 | 39 v 41 | 26 v 27 | 9 v 10  | 2 v 3   |
| 6:00 PM  | 36 v 38 | 40 v 42 | 20 v 23 | 6 v 8   | 4 v 5   |
| 7:00 PM  | 44 v 45 | 30 v 31 | 25 v 28 | 11 v 15 | 7 v 10  |
| 8:00 PM  | 47 v 48 | 33 v 34 | 21 v 22 | 8 v 9   |         |
| 9:00 PM  |         |         |         | 11 v 14 |         |
| 10:00 PM |         |         |         | 13 v 15 |         |
|          | Sunday  |         |         |         |         |
| 9:00 AM  | 44      | 29      | 24      | 6       | 1       |
| 10:00 AM | 45      | 30      | 20      | 11      | 16      |
| 11:00 AM | 36      | 38      | 21      | 7       | 17      |
| 12:00 PM | 37      | 39      | 25      | 8       | 2       |
| 1:00 PM  | 46      | 31      | 26      | 12      | 3       |
| 2:00 PM  | 47      | 32      | 22      | 13      | 18      |
| 3:00 PM  | 48      | 33      | 23      | 9       | 19      |
| 4:00 PM  | 40      | 41      | 27      | 10      | 4       |
| 5:00 PM  | 42      | 43      | 28      | 14      | 5       |
| 6:00 PM  | 49      | 34      |         | 15      |         |
| 7:00 PM  | 50      | 35      |         |         |         |