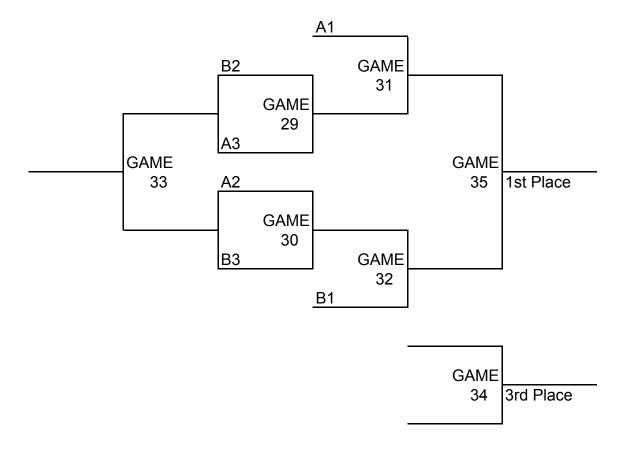

### Mdwest City MAYB Tournament Schedule

| Time     | MWC 1   | MWC 2   | Jarman  | CO 1    | CO 2    |
|----------|---------|---------|---------|---------|---------|
|          | Friday  |         |         |         |         |
| 6:00 PM  | 44 v 47 | 36 v 37 | 24 v 25 | 12 v 13 | 1 v 2   |
| 7:00 PM  | 43 v 45 | 30 v 33 | 26 v 28 | 6 v 9   | 3 v 4   |
| 8:00 PM  | 46 v 48 | 32 v 34 | 20 v 21 | 7 v 8   | 16 v 19 |
| 9:00 PM  | 40 v 41 | 29 v 31 |         | 11 v 12 | 1 v 3   |
| 10:00 PM |         |         |         |         | 2 v 5   |
| Saturday |         |         |         |         |         |
| 8:00 AM  |         |         | 24 v 27 | 13 v 14 | 16 v 17 |
| 9:00 AM  |         |         | 25 v 26 | 6 v 10  | 18 v 19 |
| 10:00 AM | 35 v 38 | 39 v 42 | 22 v 23 | 7 v 9   | 3 v 5   |
| 11:00 AM | 43 v 44 | 29 v 30 | 27 v 28 | 12 v 15 | 1 v 4   |
| 12:00 PM | 46 v 47 | 32 v 33 | 24 v 26 | 8 v 10  | 17 v 18 |
| 1:00 PM  | 39 v 40 | 35 v 36 | 20 v 22 | 14 v 15 | 2 v 4   |
| 2:00 PM  | 41 v 42 | 37 v 38 | 25 v 27 | 11 v 13 | 1 v 5   |
| 3:00 PM  | 43 v 48 | 29 v 34 | 24 v 28 | 12 v 14 | 16 v 18 |
| 4:00 PM  | 45 v 46 | 31 v 32 | 21 v 13 | 6 v 7   | 17 v 19 |
| 5:00 PM  | 35 v 37 | 39 v 41 | 26 v 27 | 9 v 10  | 2 v 3   |
| 6:00 PM  | 36 v 38 | 40 v 42 | 20 v 23 | 6 v 8   | 4 v 5   |
| 7:00 PM  | 44 v 45 | 30 v 31 | 25 v 28 | 11 v 15 | 7 v 10  |
| 8:00 PM  | 47 v 48 | 33 v 34 | 21 v 22 | 8 v 9   |         |
| 9:00 PM  |         |         |         | 11 v 14 |         |
| 10:00 PM |         |         |         | 13 v 15 |         |
|          | Sunday  |         |         |         |         |
| 9:00 AM  | 44      | 29      | 24      | 6       | 1       |
| 10:00 AM | 45      | 30      | 20      | 11      | 16      |
| 11:00 AM | 36      | 38      | 21      | 7       | 17      |
| 12:00 PM | 37      | 39      | 25      | 8       | 2       |
| 1:00 PM  | 46      | 31      | 26      | 12      | 3       |
| 2:00 PM  | 47      | 32      | 22      | 13      | 18      |
| 3:00 PM  | 48      | 33      | 23      | 9       | 19      |
| 4:00 PM  | 40      | 41      | 27      | 10      | 4       |
| 5:00 PM  | 42      | 43      | 28      | 14      | 5       |
| 6:00 PM  | 49      | 34      |         | 15      |         |
| 7:00 PM  | 50      | 35      |         |         |         |