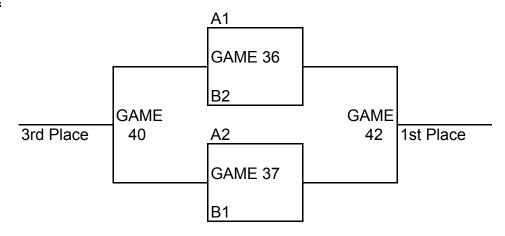

### Mdwest City MAYB Tournament Schedule

| Time     | MWC 1   | MWC 2   | Jarman  | CO 1    | CO 2    |
|----------|---------|---------|---------|---------|---------|
|          | Friday  |         |         |         |         |
| 6:00 PM  | 44 v 47 | 36 v 37 | 24 v 25 | 12 v 13 | 1 v 2   |
| 7:00 PM  | 43 v 45 | 30 v 33 | 26 v 28 | 6 v 9   | 3 v 4   |
| 8:00 PM  | 46 v 48 | 32 v 34 | 20 v 21 | 7 v 8   | 16 v 19 |
| 9:00 PM  | 40 v 41 | 29 v 31 |         | 11 v 12 | 1 v 3   |
| 10:00 PM |         |         |         |         | 2 v 5   |
| Saturday |         |         |         |         |         |
| 8:00 AM  |         |         | 24 v 27 | 13 v 14 | 16 v 17 |
| 9:00 AM  |         |         | 25 v 26 | 6 v 10  | 18 v 19 |
| 10:00 AM | 35 v 38 | 39 v 42 | 22 v 23 | 7 v 9   | 3 v 5   |
| 11:00 AM | 43 v 44 | 29 v 30 | 27 v 28 | 12 v 15 | 1 v 4   |
| 12:00 PM | 46 v 47 | 32 v 33 | 24 v 26 | 8 v 10  | 17 v 18 |
| 1:00 PM  | 39 v 40 | 35 v 36 | 20 v 22 | 14 v 15 | 2 v 4   |
| 2:00 PM  | 41 v 42 | 37 v 38 | 25 v 27 | 11 v 13 | 1 v 5   |
| 3:00 PM  | 43 v 48 | 29 v 34 | 24 v 28 | 12 v 14 | 16 v 18 |
| 4:00 PM  | 45 v 46 | 31 v 32 | 21 v 13 | 6 v 7   | 17 v 19 |
| 5:00 PM  | 35 v 37 | 39 v 41 | 26 v 27 | 9 v 10  | 2 v 3   |
| 6:00 PM  | 36 v 38 | 40 v 42 | 20 v 23 | 6 v 8   | 4 v 5   |
| 7:00 PM  | 44 v 45 | 30 v 31 | 25 v 28 | 11 v 15 | 7 v 10  |
| 8:00 PM  | 47 v 48 | 33 v 34 | 21 v 22 | 8 v 9   |         |
| 9:00 PM  |         |         |         | 11 v 14 |         |
| 10:00 PM |         |         |         | 13 v 15 |         |
|          | Sunday  |         |         |         |         |
| 9:00 AM  | 44      | 29      | 24      | 6       | 1       |
| 10:00 AM | 45      | 30      | 20      | 11      | 16      |
| 11:00 AM | 36      | 38      | 21      | 7       | 17      |
| 12:00 PM | 37      | 39      | 25      | 8       | 2       |
| 1:00 PM  | 46      | 31      | 26      | 12      | 3       |
| 2:00 PM  | 47      | 32      | 22      | 13      | 18      |
| 3:00 PM  | 48      | 33      | 23      | 9       | 19      |
| 4:00 PM  | 40      | 41      | 27      | 10      | 4       |
| 5:00 PM  | 42      | 43      | 28      | 14      | 5       |
| 6:00 PM  | 49      | 34      |         | 15      |         |
| 7:00 PM  | 50      | 35      |         |         |         |