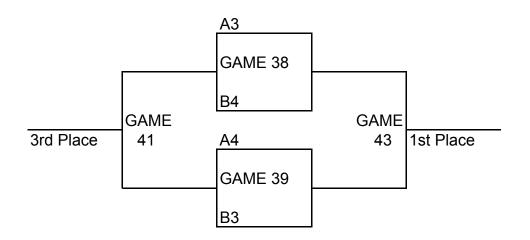

### Mdwest City MAYB Tournament Schedule

| Time     | MWC 1   | MWC 2   | Jarman  | CO 1    | CO 2    |
|----------|---------|---------|---------|---------|---------|
|          | Friday  |         |         |         |         |
| 6:00 PM  | 44 v 47 | 36 v 37 | 24 v 25 | 12 v 13 | 1 v 2   |
| 7:00 PM  | 43 v 45 | 30 v 33 | 26 v 28 | 6 v 9   | 3 v 4   |
| 8:00 PM  | 46 v 48 | 32 v 34 | 20 v 21 | 7 v 8   | 16 v 19 |
| 9:00 PM  | 40 v 41 | 29 v 31 |         | 11 v 12 | 1 v 3   |
| 10:00 PM |         |         |         |         | 2 v 5   |
| Saturday |         |         |         |         |         |
| 8:00 AM  |         |         | 24 v 27 | 13 v 14 | 16 v 17 |
| 9:00 AM  |         |         | 25 v 26 | 6 v 10  | 18 v 19 |
| 10:00 AM | 35 v 38 | 39 v 42 | 22 v 23 | 7 v 9   | 3 v 5   |
| 11:00 AM | 43 v 44 | 29 v 30 | 27 v 28 | 12 v 15 | 1 v 4   |
| 12:00 PM | 46 v 47 | 32 v 33 | 24 v 26 | 8 v 10  | 17 v 18 |
| 1:00 PM  | 39 v 40 | 35 v 36 | 20 v 22 | 14 v 15 | 2 v 4   |
| 2:00 PM  | 41 v 42 | 37 v 38 | 25 v 27 | 11 v 13 | 1 v 5   |
| 3:00 PM  | 43 v 48 | 29 v 34 | 24 v 28 | 12 v 14 | 16 v 18 |
| 4:00 PM  | 45 v 46 | 31 v 32 | 21 v 13 | 6 v 7   | 17 v 19 |
| 5:00 PM  | 35 v 37 | 39 v 41 | 26 v 27 | 9 v 10  | 2 v 3   |
| 6:00 PM  | 36 v 38 | 40 v 42 | 20 v 23 | 6 v 8   | 4 v 5   |
| 7:00 PM  | 44 v 45 | 30 v 31 | 25 v 28 | 11 v 15 | 7 v 10  |
| 8:00 PM  | 47 v 48 | 33 v 34 | 21 v 22 | 8 v 9   |         |
| 9:00 PM  |         |         |         | 11 v 14 |         |
| 10:00 PM |         |         |         | 13 v 15 |         |
|          | Sunday  |         |         |         |         |
| 9:00 AM  | 44      | 29      | 24      | 6       | 1       |
| 10:00 AM | 45      | 30      | 20      | 11      | 16      |
| 11:00 AM | 36      | 38      | 21      | 7       | 17      |
| 12:00 PM | 37      | 39      | 25      | 8       | 2       |
| 1:00 PM  | 46      | 31      | 26      | 12      | 3       |
| 2:00 PM  | 47      | 32      | 22      | 13      | 18      |
| 3:00 PM  | 48      | 33      | 23      | 9       | 19      |
| 4:00 PM  | 40      | 41      | 27      | 10      | 4       |
| 5:00 PM  | 42      | 43      | 28      | 14      | 5       |
| 6:00 PM  | 49      | 34      |         | 15      |         |
| 7:00 PM  | 50      | 35      |         |         |         |