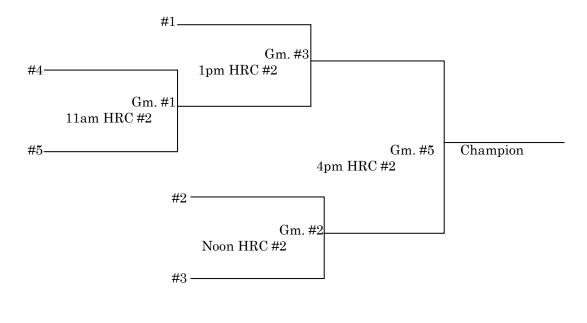

#### <u>Sunday, June 4<sup>th</sup></u> <u>6<sup>th</sup> & 7<sup>th</sup> Grade Boys</u> <u>Championship Bracket</u>

Loser Gm. #3