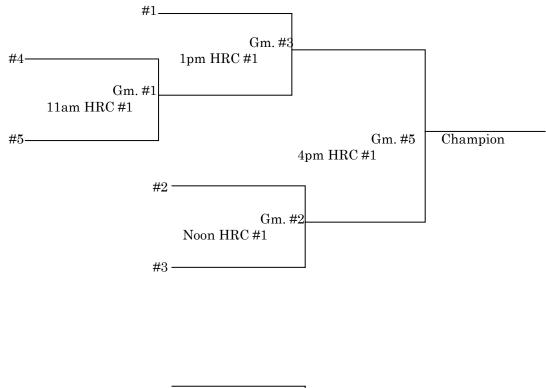

#### <u>Sunday, June 4<sup>th</sup></u> <u>Championship Bracket</u>

Loser Gm. #3