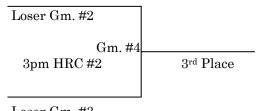

#### <u>Sunday, June 4<sup>th</sup></u> <u>6<sup>th</sup> & 7<sup>th</sup> Grade Boys</u> <u>Championship Bracket</u>

Loser Gm. #3