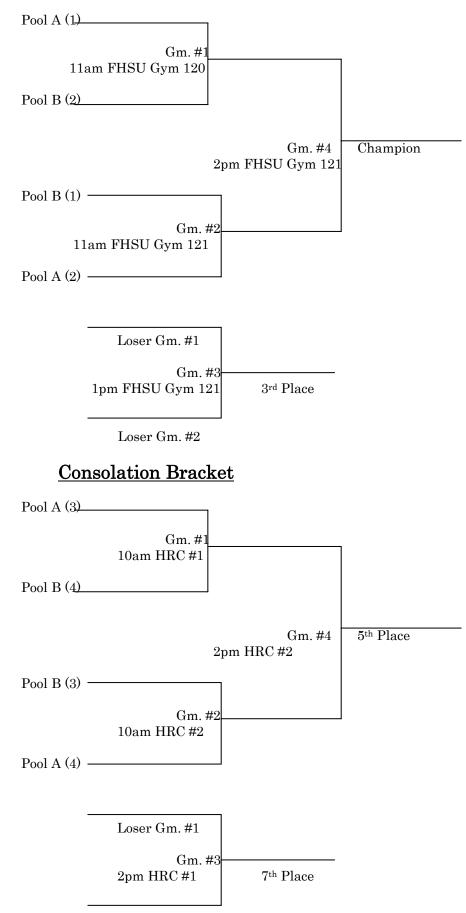

#### <u>Sunday, June 4<sup>th</sup></u> <u>6<sup>th</sup> & 7<sup>th</sup> Grade Boys</u> <u>Championship Bracket</u>

Loser Gm. #3