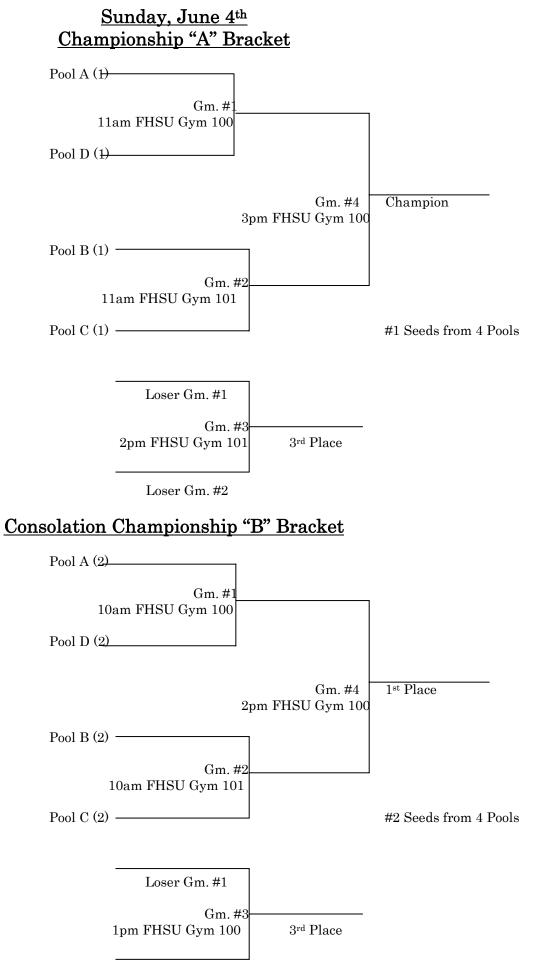

#### <u>Sunday, June 4<sup>th</sup></u> <u>Boys 11<sup>th</sup> & 12<sup>th</sup> Grade</u> <u>Championship Bracket</u>

#### <u>Sunday, June 4<sup>th</sup></u> <u>Boys 11<sup>th</sup> & 12<sup>th</sup> Grade</u> <u>Consolation Championship Bracket</u>