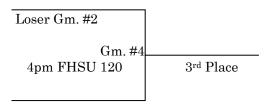

#### <u>Sunday, June 4<sup>th</sup></u> <u>Boys 11<sup>th</sup> & 12<sup>th</sup> Grade</u> <u>Consolation Championship Bracket</u>