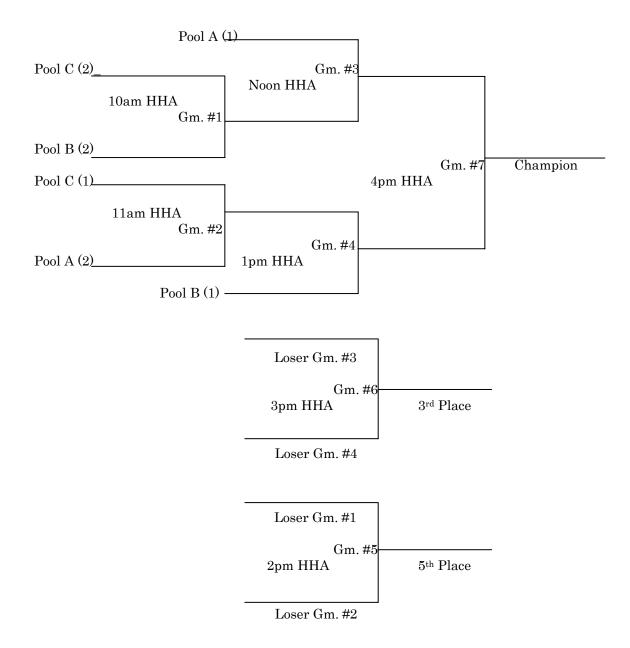

#### <u>Sunday, June 4<sup>th</sup></u> <u>Championship Bracket</u>

Loser Gm. #3