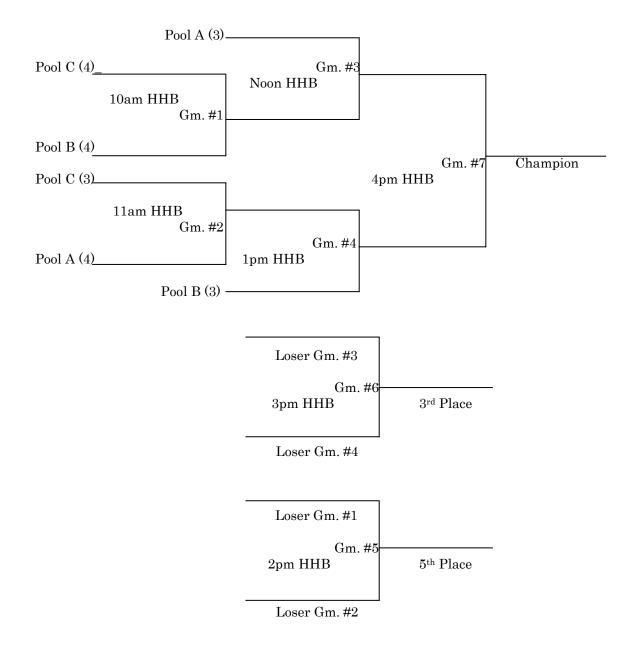

## <u>Sunday, June 4<sup>th</sup></u> <u>8<sup>th</sup> Grade Boys</u> <u>Championship Bracket</u>

Loser Gm. #3