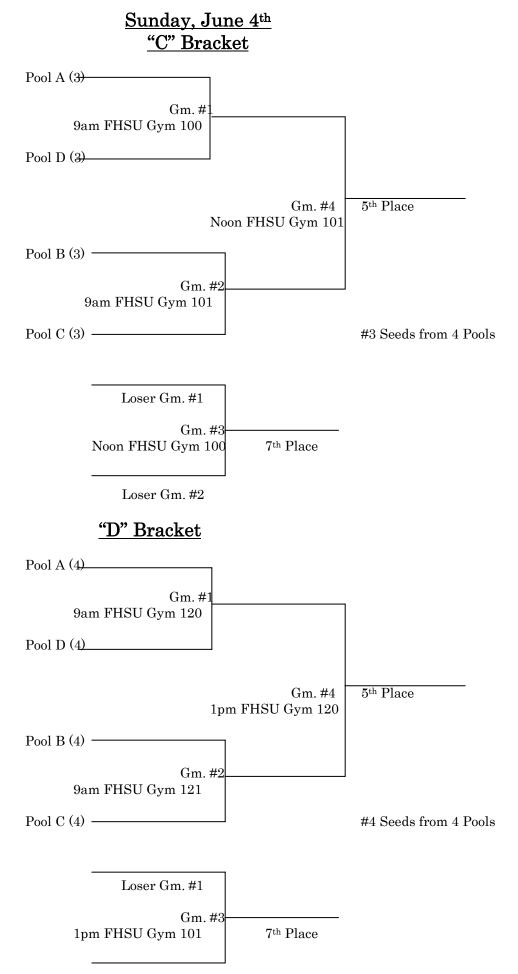

\* Games will be played at Fort Hays State University Auxiliary Gyms 100, 101, 120 & 121.

Loser Gm. #2

Loser Gm. #2