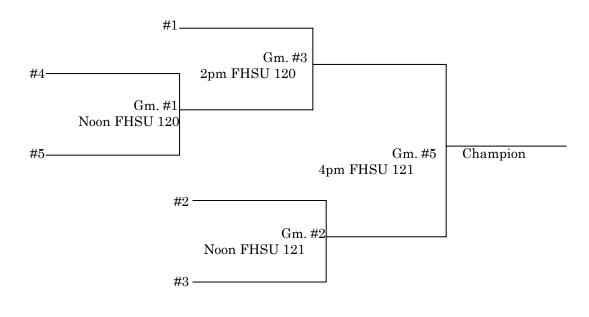

#### <u>Sunday, June 4<sup>th</sup></u> <u>Boys 11<sup>th</sup> & 12<sup>th</sup> Grade</u> <u>Championship Bracket</u>