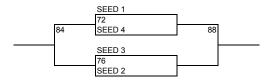

#### MAYB BASKETBALL

| SUNDAY, MAY 20, 2006 |        | GYM SCHEDULES |                  |                                |
|----------------------|--------|---------------|------------------|--------------------------------|
| TIME                 | GAME # | GYM           | DIVISION         | TEAMS                          |
|                      | 69     | A             | VARSITY BOYS     | SPEARMAN 11&12 VS CANYON       |
| 12:00 PM             | 70     | В             | VARSITY GIRLS    | CANADIAN II VS SPEARMAN        |
|                      | 71     | С             | 5TH & 6TH GIRLS  | LIBERAL VS GARDEN              |
|                      | 72     | D             | 3RD & 4TH BOYS   | BRACKET                        |
|                      | 73     | A             | VARSITY BOYS     | PERRYTON VS SPEARMAN 9&10      |
| 1:15 PM              | 74     | В             | 9TH & 10TH GIRLS | WT COMETS VS WT CANES          |
|                      | 75     | С             | 7TH & 8TH GIRLS  | PERRYTON VS SPEARMAN           |
|                      | 76     | D             | 3RD & 4TH BOYS   | BRACKET                        |
|                      | 77     | A             | VARSITY GIRLS    | BRACKET                        |
| 2:30 PM              | 78     | В             | 7TH & 8TH GIRLS  | TEXHOMA VS TX. KIOWAS          |
|                      | 79     | С             | 7TH & 8TH BOYS   | BRACKET                        |
|                      | 80     | D             | 5TH & 6TH GIRLS  | SPEARMAN 2012 VS GARDEN        |
|                      | 81     | Α             | VARSITY BOYS     | BRACKET                        |
| 3:45 PM              | 82     | В             | 9TH & 10TH GIRLS | SPEARMAN VS GUYMON             |
|                      | 83     | С             | 5TH & 6TH GIRLS  | SPEARMAN 2013 VS TX. LADY CATS |
|                      | 84     | D             | 3RD & 4TH BOYS   | BRACKET                        |
|                      | 85     | Α             | VARSITY GIRLS    | BRACKET                        |
| 5:00 PM              | 86     | В             | VARSITY BOYS     | BRACKET                        |
|                      | 87     | С             | 7TH & 8TH GIRLS  | SPEARMAN VS GRUVER             |
|                      | 88     | D             | 3RD & 4TH BOYS   | BRACKET                        |
|                      | 89     | Α             | VARSITY BOYS     | BRACKET                        |
| 6:15 PM              | 90     | В             | 7TH & 8TH GIRLS  | TX. KIOWAS VS PERRYTON         |
|                      | 91     | С             | 5TH & 6TH GIRLS  | TEXAS LADY CATS VS LIBERAL     |
|                      | 92     | D             | 9TH & 10TH GIRLS | WT CANES VS PERRYTON           |
|                      | 93     | Α             | VARSITY GIRLS    | BRACKET                        |
| 7:30 PM              | 94     | В             | 9TH & 10TH GIRLS | SPEARMAN VS PANHANDLE          |
|                      | 95     | С             | 7TH & 8TH BOYS   | BRACKET                        |
|                      | 96     | D             | 7TH & 8TH GIRLS  | SPEARMAN VS NW OKLA.           |
|                      | 97     | Α             | VARSITY GIRLS    | BRACKET                        |
| 8:45 PM              | 98     | В             | 9TH & 10TH GIRLS | WT CANES VS GUYMON             |
|                      | 99     | С             |                  |                                |
| F                    | 100    | D             |                  |                                |