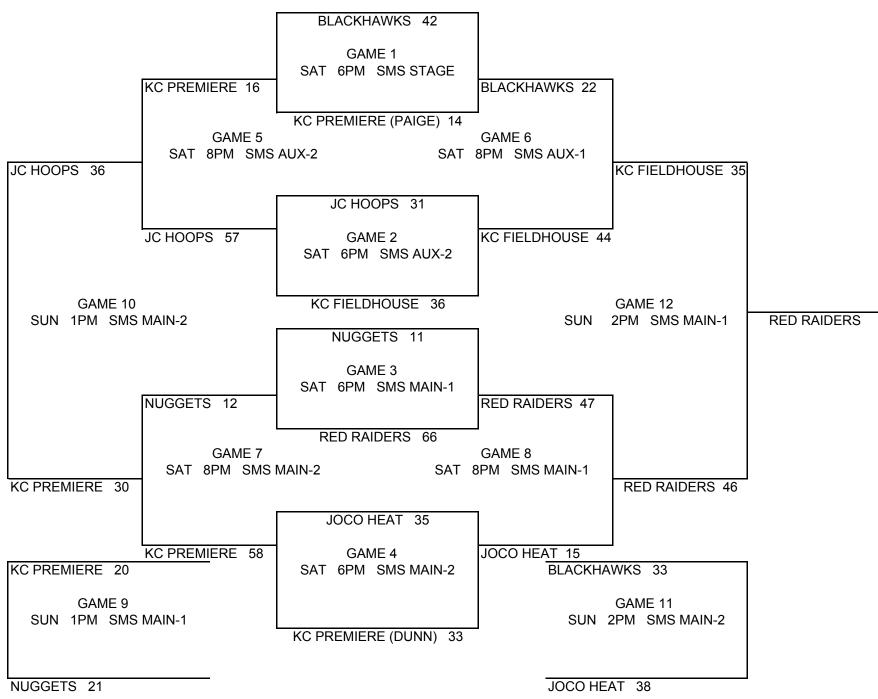

### **KC Premiere MAYB Basketball Tourney** 8TH GRADE BOYS DIVISION

| (1)<br>(2)                                                                                | POOL A<br>NORTH IND<br>KC PREMIE | DIANS     | <u>W</u>  |               | (1)<br>(2)  | POOL B<br>KC KINGS<br>KCOC CELT | C/OUTLAW | <u>w</u> | <br> |  |
|-------------------------------------------------------------------------------------------|----------------------------------|-----------|-----------|---------------|-------------|---------------------------------|----------|----------|------|--|
| (3)                                                                                       | KC NETS -                        | WHITE     | II        | I             | (3)         | KC NETS - B                     | LUE      | III      |      |  |
|                                                                                           |                                  |           | <u>P0</u> | <u>OL PLA</u> | Y SCHEDU    | <u>LE</u>                       |          |          |      |  |
| A(1)                                                                                      | VS                               | A(2)      | SAT       | 12PM          | WRIDGE-EAST | 53                              | 43       |          |      |  |
| A(1)                                                                                      | VS                               | A(3)      | SAT       | 2 PM          | SMW AUX-1   | 28                              | 58       |          |      |  |
| A(2)                                                                                      | VS                               | A(3)      | SAT       | 4 PM          | SMW AUX-1   | 43                              | 56       |          |      |  |
| B(1)                                                                                      | VS                               | B(2)      | SAT       | 5 PM          | SMS AUX-1   | 49                              | 57       | l        |      |  |
| B(2)                                                                                      | VS                               | B(3)      | SAT       | 6 PM          | SMS AUX-1   | 40                              | 44       |          |      |  |
| B(1)                                                                                      | VS                               | B(3)      | SAT       | 7 PM          | SMS AUX-1   | 27                              | 66       |          |      |  |
|                                                                                           | CHAMPIONSHIP ROUND               |           |           |               |             |                                 |          |          |      |  |
| NETS WHITE                                                                                | VS                               | NETS BLUE | SUN       | 11AM          | SMS AUX 1   | 41                              | 53       |          |      |  |
| N INDIANS                                                                                 | VS                               | ксос      | SUN       | 1 PM          | SMS AUX 1   | 38                              | 41       |          |      |  |
| КСР                                                                                       | VS                               | KC KINGS  | SUN       | 2 PM          | SMS AUX 1   | 65                              | 46       |          |      |  |
| TIEBREAKER FORMAT:<br>HEAD TO HEAD RESULT<br>POINT SPREAD (MAX 15)<br>DEF. POINTS ALLOWED |                                  |           |           |               |             |                                 |          |          |      |  |