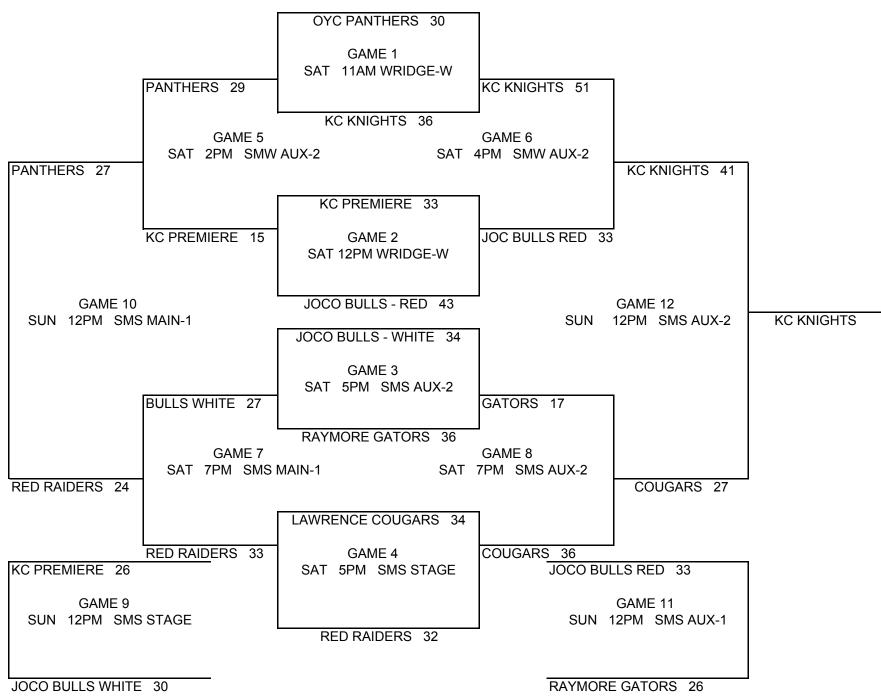

### KANSAS CITY PREMIERE MAYB BASKETBALL TOURNAMENT

**6TH GRADE BOYS DIVISION** 