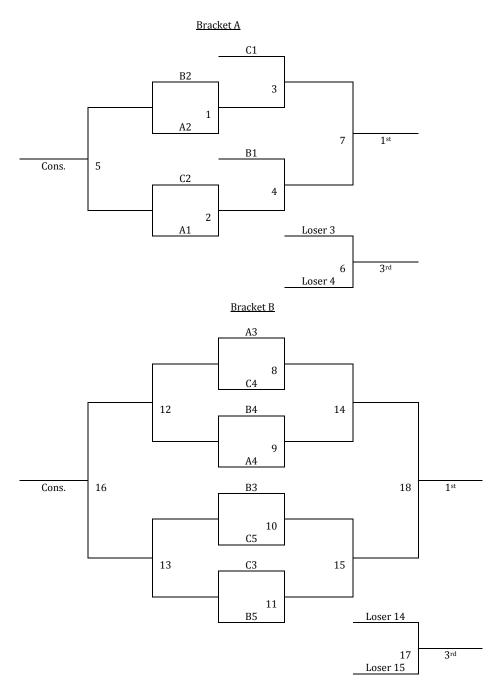

Top 2 in Each Pool to Bracket A, Others to Bracket B (Seedings Based on Pool Play W/L Record)

| Friday   | DHS 3 | Strklnd 2 |
|----------|-------|-----------|
| 5:00     |       |           |
| 6:00     |       |           |
| 7:00     | 5-6   |           |
| 8:00     | 7-8   |           |
| 9:00     | 5-9   |           |
|          |       |           |
| Saturday |       |           |
| 8:00     | 1-2   |           |
| 9:00     | 3-4   |           |
| 10:00    | 10-11 |           |
| 11:00    | 12-13 |           |
| 12:00    | 10-14 |           |
| 1:00     | 1-3   |           |
| 2:00     | 2-4   |           |
| 3:00     | 11-12 | 6-7       |
| 4:00     | 1-4   | 8-9       |
| 5:00     | 2-3   | 5-7       |
| 6:00     | 13-14 | 6-8       |
| 7:00     | 10-12 | 7-9       |
| 8:00     | 11-13 | 5-8       |
| 9:00     | 12-14 | 6-9       |
|          |       |           |
| Sunday   |       |           |
| 8:00     | 10-13 | 11-14     |
| 9:00     | G1    | G9        |
| 10:00    | G2    | G8        |
| 11:00    | G10   | G11       |
| 12:00    | G3    | G12       |
| 1:00     | G4    | G14       |
| 2:00     | G5    | G13       |
| 3:00     | G6    | G15       |
| 4:00     | G7    | G16       |
| 5:00     | G18   | G17       |
| 6:00     |       |           |

## Denton, TX MAYB July 16-18, 2010

## 6<sup>th</sup> Grade Boys