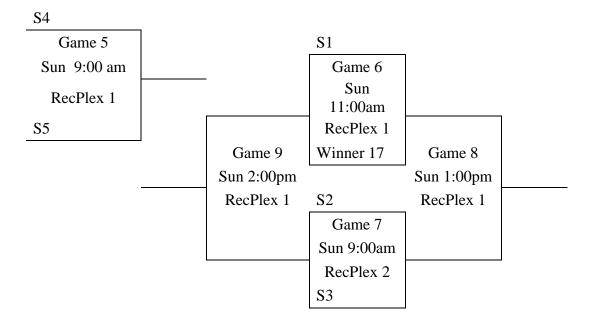

# 2010 Andy's Frozen Custard Branson MAYB Shoot-Out 9<sup>th</sup> & 10<sup>th</sup> Grade Boys Single Elimination Bracket

Round 1 – Games at 2 pm

Round 2 – Games at 4 pm

Championship Game at TBD at RecPlex 2

Bracket will be posted at tournament commencement with exact times &locations