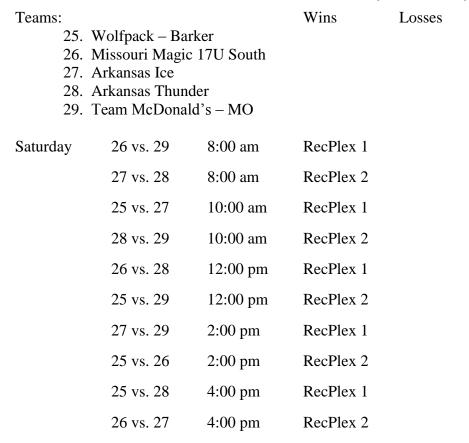

### 9<sup>th</sup> & 10<sup>th</sup> Grade Boys Pool Play

| 18.<br>19. | ol A<br>Wings – AR<br>Arkansas Bobcats<br>Arkansas Straydogs<br>Wolfpack – Barker |        | <ul><li>Pool B</li><li>21. Missouri Magic 15U South</li><li>22. Arkansas Shock</li><li>23. Coffeyville Magic</li><li>24. Semo And 1</li></ul> |
|------------|-----------------------------------------------------------------------------------|--------|-----------------------------------------------------------------------------------------------------------------------------------------------|
| Friday     | 17 vs. 18                                                                         | 5:00pm | RecPlex 1                                                                                                                                     |
|            | 19 vs. 20                                                                         | 5:00pm | RecPlex 2                                                                                                                                     |
| Saturday   | 21 vs. 22                                                                         | 3:00pm | RecPlex 1                                                                                                                                     |
|            | 23 vs. 24                                                                         | 3:00pm | RecPlex 2                                                                                                                                     |
|            | 17 vs. 19                                                                         | 5:00pm | RecPlex 1                                                                                                                                     |
|            | 18 vs. 20                                                                         | 5:00pm | RecPlex 2                                                                                                                                     |
|            | 21 vs. 23                                                                         | 6:00pm | RecPlex 1                                                                                                                                     |
|            | 22 vs. 24                                                                         | 6:00pm | RecPlex 2                                                                                                                                     |
|            | 17 vs. 20                                                                         | 7:00pm | RecPlex 1                                                                                                                                     |
|            | 18 vs. 19                                                                         | 7:00pm | RecPlex 2                                                                                                                                     |
|            | 21 vs. 24                                                                         | 8:00pm | RecPlex 1                                                                                                                                     |
|            | 22 vs. 23                                                                         | 8:00pm | RecPlex 2                                                                                                                                     |