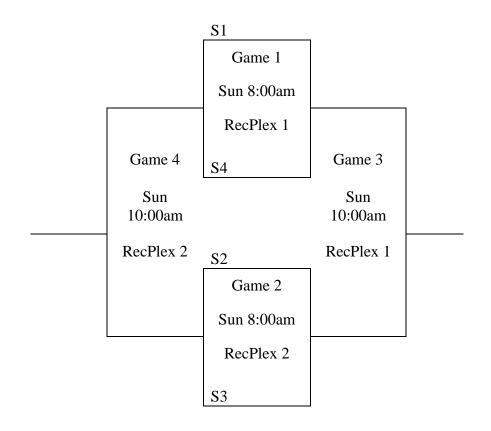

# 2010 Andy's Frozen Custard Branson MAYB Shoot-Out $3^{rd}/4^{th}/5^{th}$ Grade Boys Bracket Play