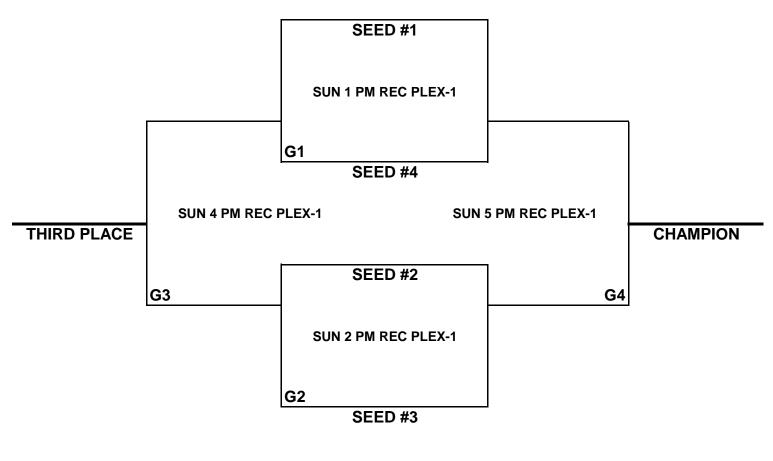

### KC PREMIERE MAYB TOURNAMENT 11TH/12TH GRADE BOYS DIVISION

| 2)         |              | ERE SELE   | СТ         |                    |          | -                |                 |           |             |            |                    |        |                  |
|------------|--------------|------------|------------|--------------------|----------|------------------|-----------------|-----------|-------------|------------|--------------------|--------|------------------|
|            |              |            |            |                    |          |                  |                 | (1)       | ST. COLES   | SAGE-MO    |                    |        |                  |
| -          | MO MAGIC 17U |            |            |                    |          |                  |                 | (2)       | TEAM FRA    | ANCHISE    |                    |        |                  |
|            |              | TRAIL BLA  | ZERS       |                    |          |                  |                 | (3)       | KC PREMI    |            | E                  |        |                  |
| (4)        | TEAM WY      | ANDOTTE    |            |                    |          |                  |                 | (4)       | TEAM XTF    | REME       |                    |        |                  |
|            |              |            |            |                    |          |                  |                 |           |             |            |                    |        |                  |
| Λ 1        | VC           | A 0        | C A T      | 10:30AM            | DEC      | PLEX-2           | AY ROUNE<br>B-1 |           | B-2         | CAT        | 11.20414           |        |                  |
| A-1<br>A-3 | VS<br>VS     | A-2<br>A-4 | SAT<br>SAT | 10:30AM<br>10:30AM |          | PLEX-2<br>PLEX-3 | в-т<br>В-3      | VS<br>VS  | в-2<br>В-4  | SAT<br>SAT | 11:30AM<br>11:30AM |        | PLEX-2<br>PLEX-3 |
| A-3<br>A-2 | VS<br>VS     | A-4<br>A-3 | SAT        | 2:30PM             |          | PLEX-3<br>PLEX-2 | в-з<br>В-2      | VS<br>VS  | Б-4<br>В-3  | SAT        | 3:30PM             |        | PLEX-3           |
| A-2<br>A-1 | VS<br>VS     | A-3<br>A-4 | SAT        | 2:30PM<br>3:30PM   |          | PLEX-2<br>PLEX-3 | в-2<br>В-1      | VS<br>VS  | в-з<br>В-4  | SAT        | 4:30PM             |        | PLEX-2           |
| A-1<br>A-1 | VS           | A-4<br>A-3 | SAT        | 8:30PM             |          | PLEX-3           | В-1<br>В-1      | VS<br>VS  | Б-4<br>В-3  | SAT        | 4.30PM<br>9:30PM   |        | PLEX-3           |
| A-1<br>A-2 | VS           | A-3<br>A-4 | SAT        | 8:30PM             |          | PLEX-3<br>PLEX-2 | В-1<br>В-2      | VS        | в-з<br>В-4  | SAT        | 9:30PM             |        | PLEX-3           |
| ~Z         |              | 77 -       | 0/11       | 0.001 10           | NE0      |                  | 02              | 10        | DŦ          | 0/11       | 0.001 10           | ILEO I | LLXU             |
|            |              |            |            |                    | <u>(</u> | CHAMPION         | <u>SHIP ROU</u> | <u>ND</u> |             |            |                    |        |                  |
| A          | - BRACKE     | T          |            |                    |          | SEED #1-A        | ł               |           |             |            |                    |        |                  |
|            |              |            |            |                    | SUN      | 2 PM REC I       | PLEX-2          |           |             |            |                    |        |                  |
|            |              |            | LOSER G    | 1                  | G1       |                  |                 |           | WINNER G    | 1          |                    |        |                  |
|            |              |            |            | -                  |          | SEED #2-E        | 3               |           |             |            |                    |        | _                |
| THI        | RD           | SUN 4      | PM REC     | PLEX-2             |          |                  |                 | SUN       | 4 PM REC F  | PLEX-3     | CHAM               | PION   | -                |
|            |              | G5         |            |                    |          | SEED #2-A        | 4               |           |             | G          | 7                  |        |                  |
|            |              |            | LOSER G    | 2                  |          |                  |                 |           | WINNER G    | 2          |                    |        |                  |
|            |              |            |            |                    | SUN      | 2 PM REC I       | PLEX-3          |           |             |            |                    |        |                  |
|            |              |            |            |                    | G2       |                  |                 |           |             |            |                    |        |                  |
|            |              |            |            |                    |          | SEED #1-E        | 3               |           |             |            |                    |        |                  |
| В          | - BRACKE     | Т          |            |                    |          | SEED #3-E        | 3               | Г         |             |            |                    |        |                  |
|            |              |            |            |                    | <b></b>  |                  |                 |           |             |            |                    |        |                  |
|            |              |            |            | 0                  |          | 3 PM REC I       | PLEX-2          |           |             | 0          | -                  |        |                  |
|            |              |            | LOSER G    | 3                  | G3       |                  | \               |           | WINNER G    | 3          |                    |        |                  |
| THI        |              |            |            |                    |          | SEED #4-A        | 4               | CLIN      | 15 PM REC F |            | CHAM               |        | -                |
| IHI        | RD           |            | PM REC     | PLEX-2             |          | SEED #4-E        | <u>ר</u>        |           | 15 PM REC P |            |                    | PION   |                  |
|            |              | G6         | LOSER G    | 4                  |          | 3EED #4-6        | 2               |           | WINNER G    | G          | i8                 |        |                  |
|            |              |            | LUSER G    | 4                  | SUN      | 3 PM REC I       | PLEX-3          |           | WINNER G    | 4          |                    |        |                  |
|            |              |            |            |                    | G4       | SEED #3-A        | ł               |           |             |            |                    |        |                  |