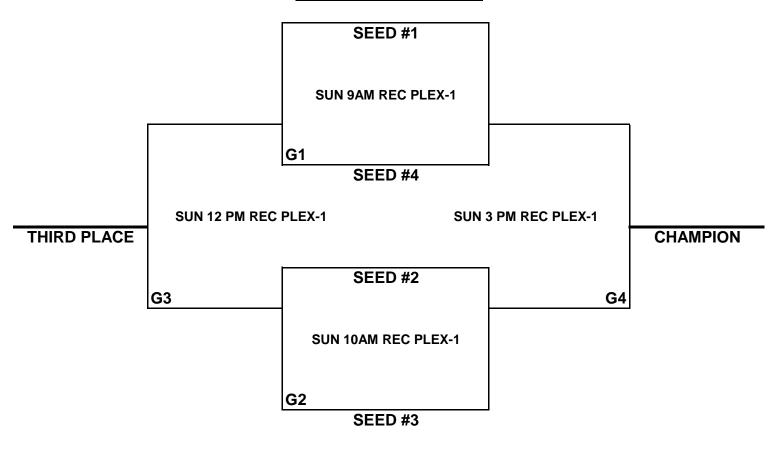

## **8TH GRADE BOYS DIVISION**

| POOL A<br>(1) KC PREMIERE BL/<br>(2) CALS CARDINALS<br>(3) ARKANSAS HEAT | ACK                                                                                           | <u>S</u> POOL B<br>(1)<br>(2)<br>(3)                                         | KC PREMIERE RED<br>CENTRAL IL PIZAZZ<br>IL TITANS                                               | WINS LOSSES                                                     |
|--------------------------------------------------------------------------|-----------------------------------------------------------------------------------------------|------------------------------------------------------------------------------|-------------------------------------------------------------------------------------------------|-----------------------------------------------------------------|
| A-1 VS A-2<br>A-1 VS A-3<br>A-2 VS A-3                                   | DAY <u>TIME LOCATIK</u><br>FRI 7:30 PM REC PLI<br>SAT 9:30 AM REC PLI<br>SAT 11:30 AM REC PLI | EX-1 B-1<br>EX-1 B-1                                                         | DAY<br>VS B-2 FRI<br>VS B-3 SAT<br>VS B-3 SAT                                                   | TIMELOCATION9:30 PMREC PLEX-12:30 PMREC PLEX-24:30 PMREC PLEX-2 |
| SEED #1 POOL A VS<br>SEED #2 POOL A VS<br>SEED #3 POOL A VS              | SEED #1 POOL BSATSEED #2 POOL BSATSEED #3 POOL BSAT                                           | SEEDING ROUND<br>6:30PM REC PLEX-3<br>6:30PM REC PLEX-2<br>6:30PM REC PLEX-1 | Winner gets 1st seed, Loser g<br>Winner gets 3rd seed, Loser g<br>Winner gets 5th seed, Loser g | gets 4th seed                                                   |
| SEED #4<br>SAT 9:30 PM REC PLEX-1<br>G1<br>SEED #5<br>SEED #3            | SEED #1<br>SUN 11AM REC PLEX-1<br>G4<br>WINNER G1<br>SEED #2<br>SUN 11AM REC PLEX-2           | CHAMPIONSHIP ROUND<br>WINNER G4<br>SUN 1 PM REC PLEX-3                       | CHAMPION                                                                                        |                                                                 |
| SUN 8 AM REC PLEX-1                                                      | G5<br>WINNER G2<br>LOSER (<br>SUN 11A<br>G3<br>LOSER (                                        | AM REC PLEX-3                                                                | LOSER G4<br>SUN 1 PM REC PLEX-2<br>G6<br>LOSER G5                                               | THIRD PLACE                                                     |